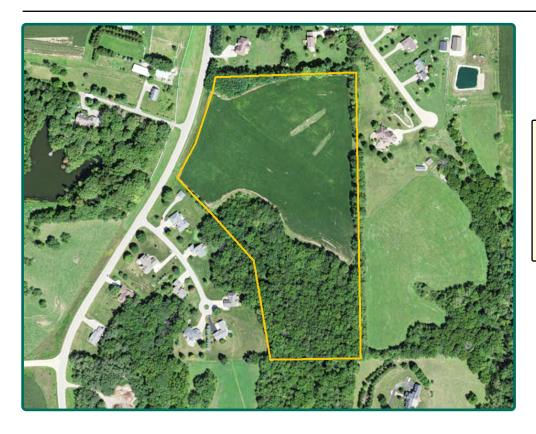

### **Aerial Photo**

18.69 Acres

FSA/Eff. Crop Acres: 12.10

Corn Base Acres: 9.69\*
Bean Base Acres: 2.41\*
Soil Productivity: 55.47 CSR2

\*Bases are estimated.

## **Aerial Photo**

18.69 Acres