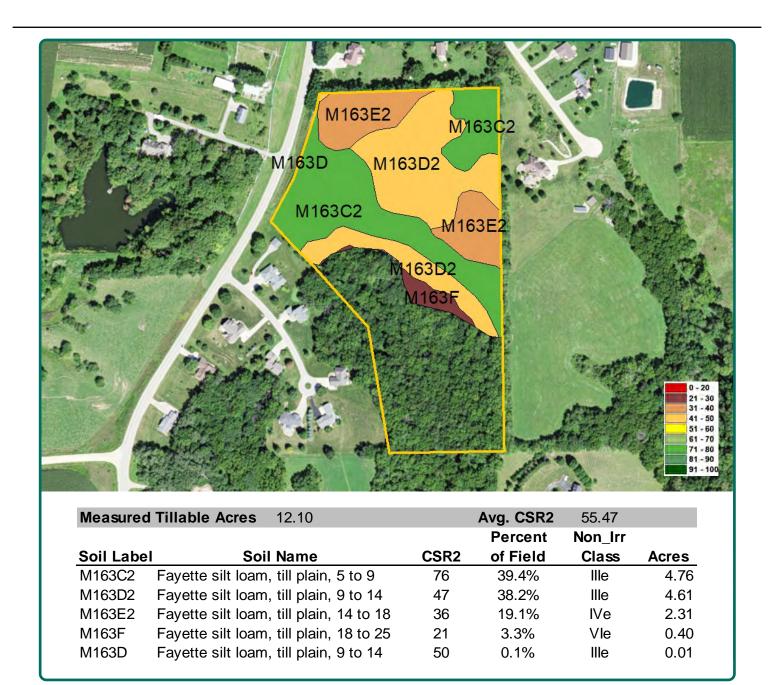

## Soil Map

12.10 FSA/Eff. Crop Acres

The information gathered for this brochure is from sources deemed reliable, but cannot be guaranteed by Hertz Real Estate Services or its staff. All acres are considered more or less, unless otherwise stated. All property boundaries are approximate.

#### **Soil Types/Productivity**

The soil type is Fayette. CSR2 on the FSA/Eff. crop acres is 55.47. See soil map for detail.

### **Aerial Photo**

18.69 Acres

FSA/Eff. Crop Acres: 12.10

Corn Base Acres: 9.69\*
Bean Base Acres: 2.41\*
Soil Productivity: 55.47 CSR2

\*Bases are estimated.