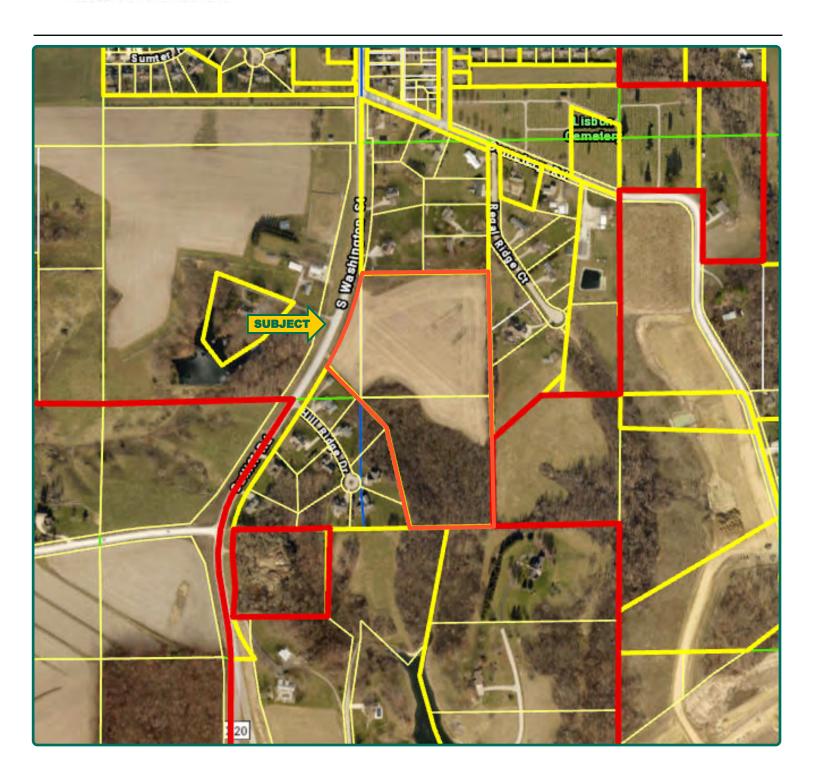

## **Location Map**

18.69 Acres

#### Location

Located on the east side of S. Washington Street on the southern edge of Lisbon city limits.