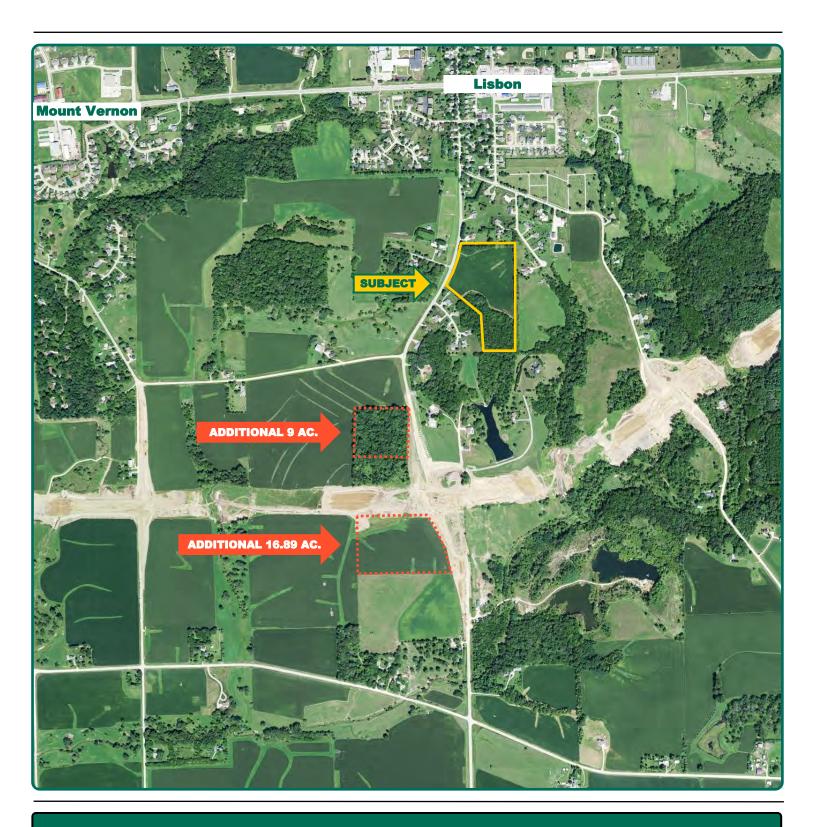

## **Location Map**

18.69 Acres

#### **Additional Land**

Seller has additional land available for sale south of this property. See Additional Land Aerial Map.

Troy Louwagie, ALC Licensed in IA & IL TroyL@Hertz.ag

# Additional Land Aerial Photo