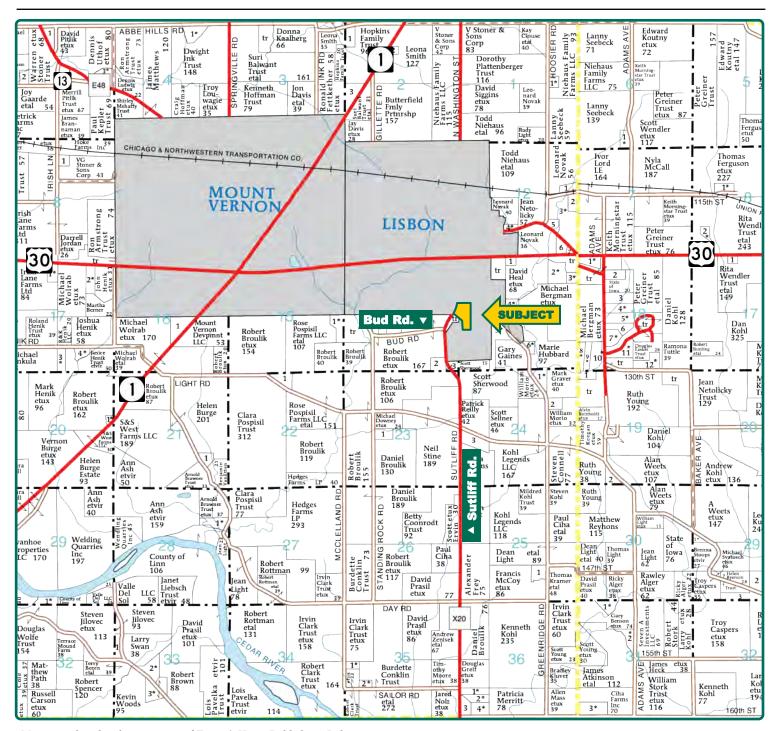

## **Plat Map**

#### Franklin Township, Linn County, IA

Map reproduced with permission of Farm & Home Publishers, Ltd.