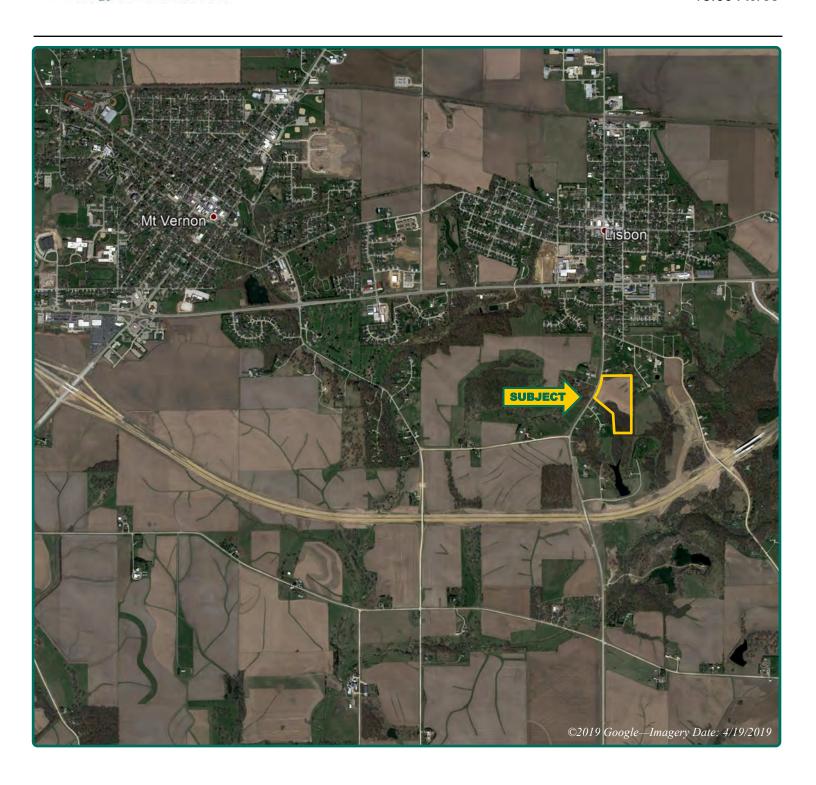

## **Location Map**

18.69 Acres

#### Location

Located on the east side of S. Washington Street on the southern edge of Lisbon city limits.