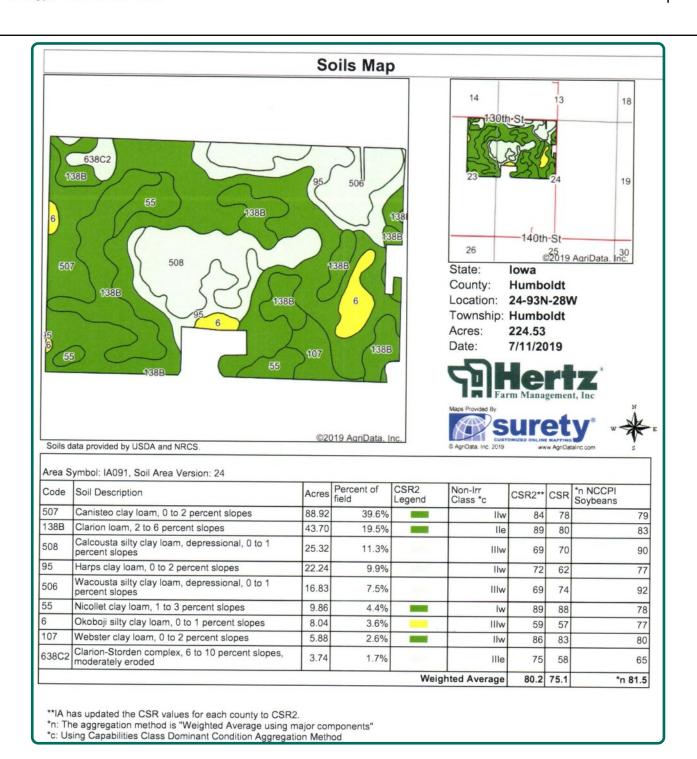

#### **Soil Types/Productivity**

Primary soils are Canisteo, Clarion and Calcousta. CSR2 on the FSA/Eff. crop acres is 80.2. See soil map for details.

## Soil Map

224.53 FSA/Eff. Crop Acres

The information gathered for this brochure is from sources deemed reliable, but cannot be guaranteed by Hertz Farm Management, Inc. or its staff. All acres are considered more or less, unless otherwise stated. All property boundaries are approximate.