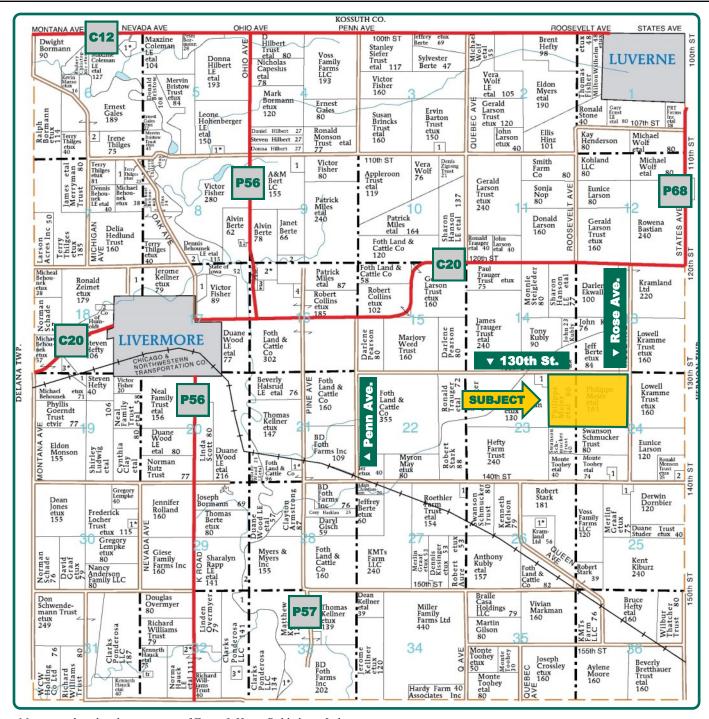

## **Plat Map**

#### Humboldt Township - Humboldt County, IA

Map reproduced with permission of Farm & Home Publishers, Ltd.