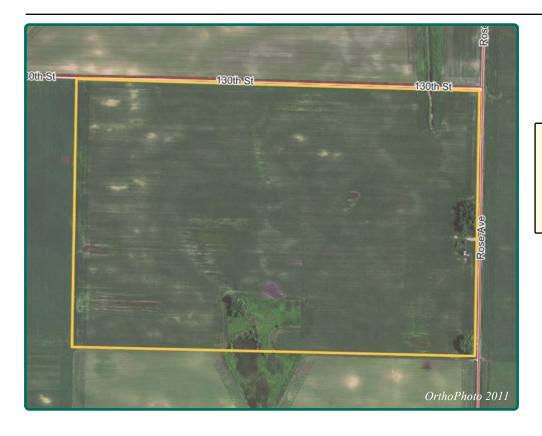

## **Aerial Photo**

241.0 Acres

FSA/Eff. Crop Acres: 224.53
Corn Base Acres: 197.00
Bean Base Acres: 27.50
Soil Productivity: 80.20 CSR2