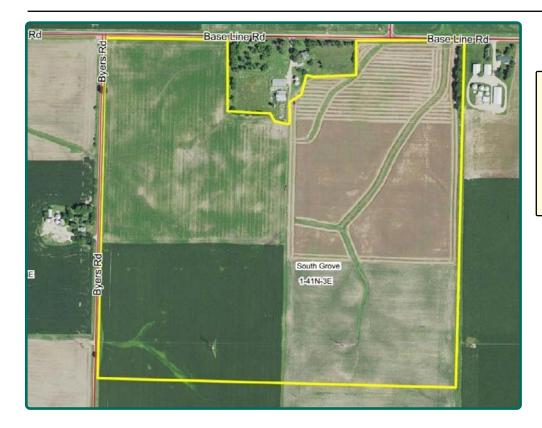

# **Aerial Photo**

142.0 Acres, m/l

| FSA/Eff. Crop Acres:               | 135.10*    |
|------------------------------------|------------|
| Corn Base Acres:                   | 81.06*     |
| Bean Base Acres:                   | 36.92*     |
| Soil Productivity: 1               | 32.50 P.I. |
| *FSA/Eff. Crop and Base estimated. | Acres are  |

#### **Property Information** 142.0 Acres, m/l

#### Location

Located 1 mile south of Kirkland, IL and approximately 12 miles northwest of DeKalb, IL.

#### **Legal Description**

Lot 1 and 2 of the NW fractional ¼ of Section 1, Township 41 North, Range 3E of the 3rd p.m., South Grove Township.