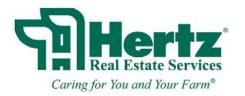

#### **Soil Types/Productivity**

Primary soils are Flanagan Silt Loam, Danabrook Silt Loam, and Parr Silt Loam. Productivity Index (PI) based on the Est. FSA/Eff. Crop Acres is 132.5. See soil map for details.

# Soil Map

135.1 Est. FSA/Eff. Crop Acres