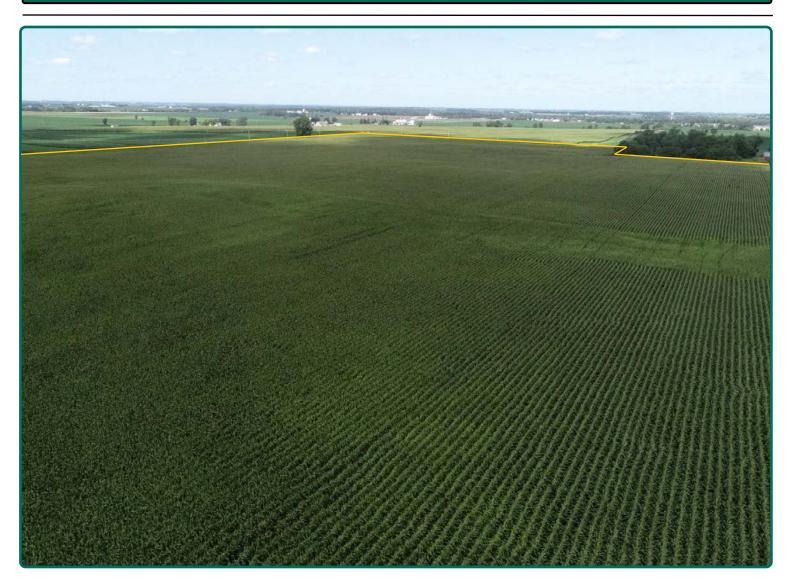

# **Aerial Photo**

142.0 Acres, m/l

| FSA/Eff. Crop Acres:               | 135.10*    |
|------------------------------------|------------|
| Corn Base Acres:                   | 81.06*     |
| Bean Base Acres:                   | 36.92*     |
| Soil Productivity: 1               | 32.50 P.I. |
| *FSA/Eff. Crop and Base estimated. | Acres are  |

#### **Property Information** 142.0 Acres, m/l