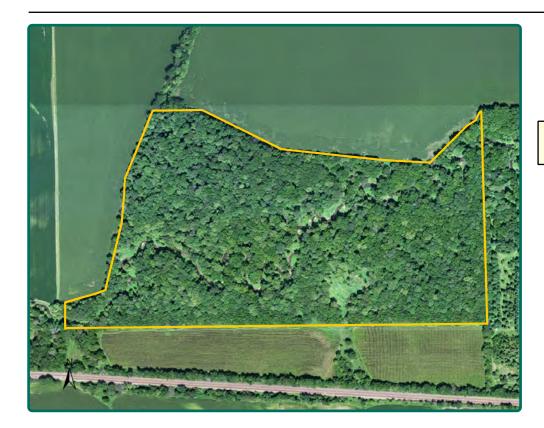

#### Easement

A 20' ingress/egress easement will be located along the east side of the creek providing access from Abbe View Road.

## **Easement Aerial**

63 Acres

Troy Louwagie, ALC Licensed in IA & IL TroyL@Hertz.ag