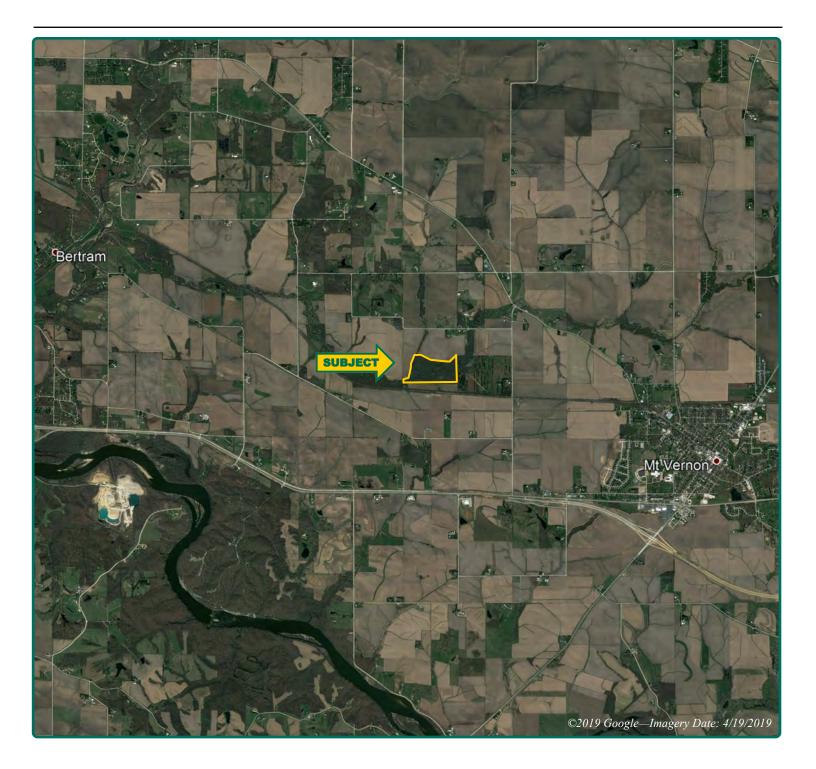

# Land For Sale

#### ACREAGE:

LOCATION:

#### 63 Acres, m/l

#### Linn County, IA



#### **Property** Key Features

- Attractive Wooded Recreational Property
- Excellent Deer and Turkey Hunting
- Located Just Minutes from Cedar Rapids

Troy Louwagie, ALC Licensed in IA & IL TroyL@Hertz.ag



## Plat Map

Franklin Township, Linn County, IA



Map reproduced with permission of Farm & Home Publishers, Ltd.

Troy Louwagie, ALC Licensed in IA & IL TroyL@Hertz.ag



# **Location Map**

63 Acres



Troy Louwagie, ALC Licensed in IA & IL TroyL@Hertz.ag



# **Aerial Photo**

63 Acres



Forest Reserve Acres: 63.0

#### **Property Information** 63 Acres, m/l

#### Location

**From Mt. Vernon:** 1 mile north on Mt. Vernon Road, <sup>1</sup>/<sub>4</sub> mile south on Irish Lane, <sup>3</sup>/<sub>4</sub> mile west on Abbe View Road. The property is located on the south side of the road via easement.

#### From Cedar Rapids- Intersection of

**Hwy 13 and Hwy 30:** 4<sup>1</sup>/<sub>3</sub> miles east on Highway 30, 1<sup>1</sup>/<sub>2</sub> miles north on Irish Lane and <sup>3</sup>/<sub>4</sub> mile west on Abbe View Road.

#### **Legal Description**

That part of the S<sup>1</sup>/<sub>2</sub> of the SE<sup>1</sup>/<sub>4</sub> of Section 6, Township 82 North, Range 5 West of the 5