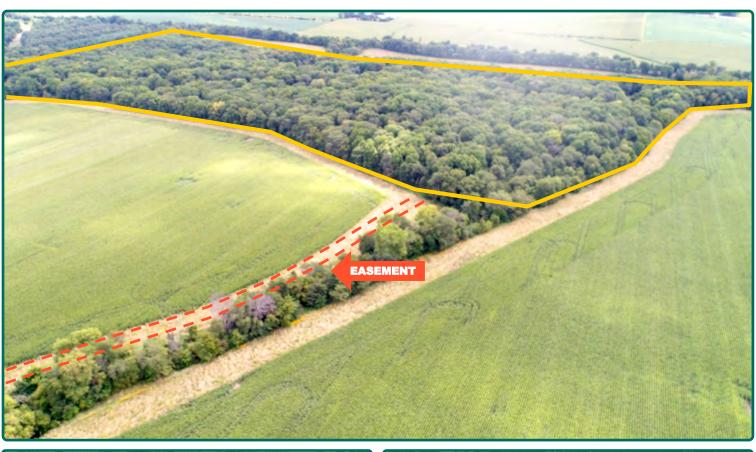

## **Easement Aerial**

63 Acres

Troy Louwagie, ALC Licensed in IA & IL TroyL@Hertz.ag

#### Easement

A 20' ingress/egress easement will be located along the east side of the creek providing access from Abbe View Road.

#### Location

**From Mt. Vernon:** 1 mile north on Mt. Vernon Road, <sup>1</sup>/<sub>4</sub> mile south on Irish Lane, <sup>3</sup>/<sub>4</sub> mile west on Abbe View Road. The property is located on the south side of the road via easement.