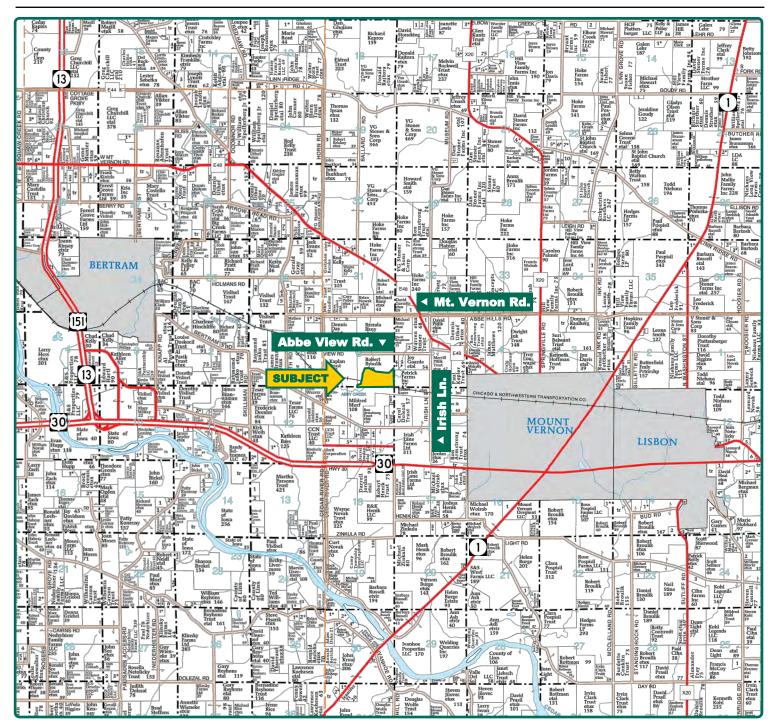

## Plat Map

Franklin Township, Linn County, IA

Map reproduced with permission of Farm & Home Publishers, Ltd.

Troy Louwagie, ALC Licensed in IA & IL TroyL@Hertz.ag

# **Location Map**

63 Acres

Troy Louwagie, ALC Licensed in IA & IL TroyL@Hertz.ag

#### Location

**From Mt. Vernon:** 1 mile north on Mt. Vernon Road, <sup>1</sup>/<sub>4</sub> mile south on Irish Lane, <sup>3</sup>/<sub>4</sub> mile west on Abbe View Road. The property is located on the south side of the road via easement.

#### From Cedar Rapids- Intersection of

**Hwy 13 and Hwy 30:** 4<sup>1</sup>/<sub>3</sub> miles east on Highway 30, 1<sup>1</sup>/<sub>2</sub> miles north on Irish Lane and <sup>3</sup>/<sub>4</sub> mile west on Abbe View Road.