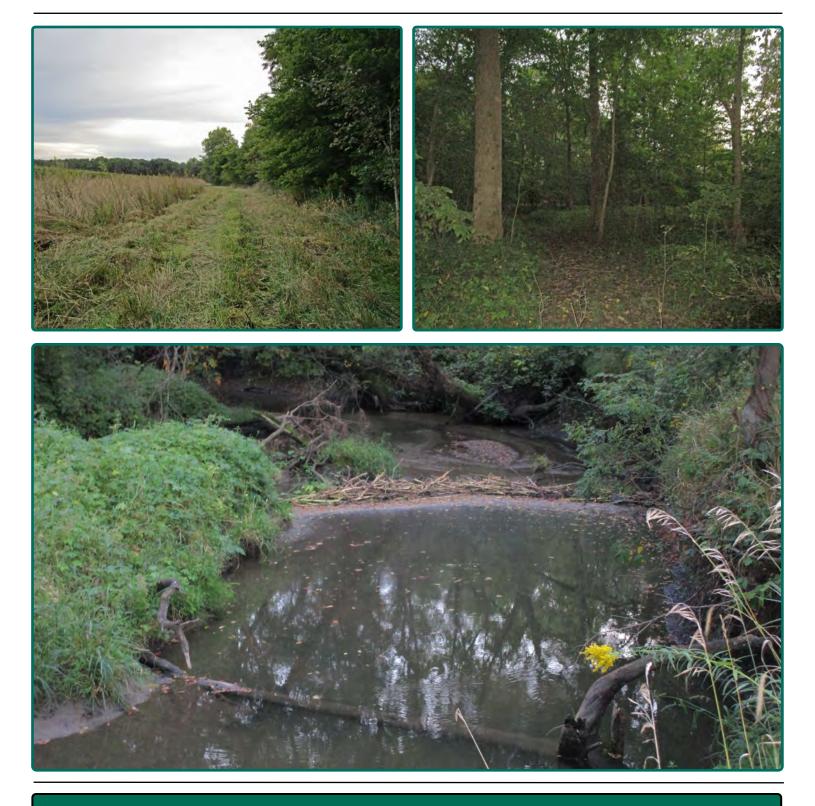

*

Level.

#### Easement

A 20' ingress/egress easement will be located along the east side of the creek providing access from Abbe View Road.

#### Comments

This is one of the nicest recreational farms in Linn County. The entire property is wooded and Abbe Creek runs through this property.

The information gathered for this brochure is from sources deemed reliable, but cannot be guaranteed by Hertz Real Estate Services or its staff. All acres are considered more or less, unless otherwise stated. All property boundaries are approximate.

Troy Louwagie, ALC Licensed in IA & IL TroyL@Hertz.ag



## **Easement Aerial**

63 Acres



Troy Louwagie, ALC Licensed in IA & IL TroyL@Hertz.ag



### Property Photos







Troy Louwagie, ALC Licensed in IA & IL TroyL@Hertz.ag



### Property Photos



Troy Louwagie, ALC Licensed in IA & IL TroyL@Hertz.ag



### **Make the Most of Your Farmland Investment**

- Real Estate Sales and Auctions
- Professional Buyer Representation
- Professional Farm Management
- Certified Farm Appraisals

Troy Louwagie, ALC Licensed in IA & IL TroyL@Hertz.ag