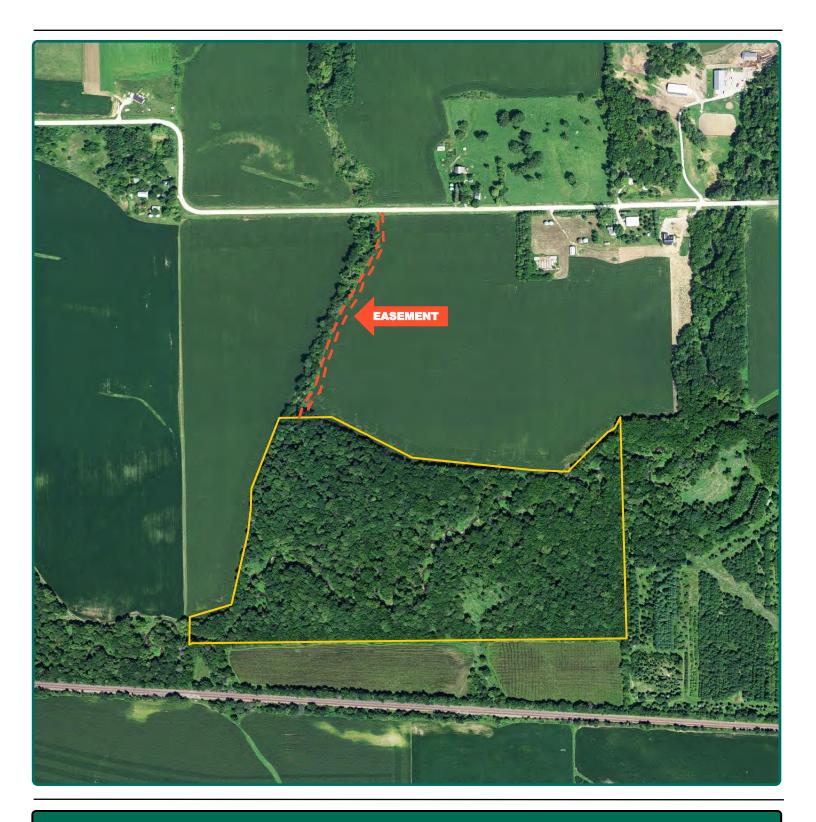

# **Aerial Photo**

63 Acres

Forest Reserve Acres: 63.0

#### Easement

A 20' ingress/egress easement will be located along the east side of the creek providing access from Abbe View Road.

#### Location

**From Mt. Vernon:** 1 mile north on Mt. Vernon Road, <sup>1</sup>/<sub>4</sub> mile south on Irish Lane, <sup>3</sup>/<sub>4</sub> mile west on Abbe View Road. The property is located on the south side of the road via easement.