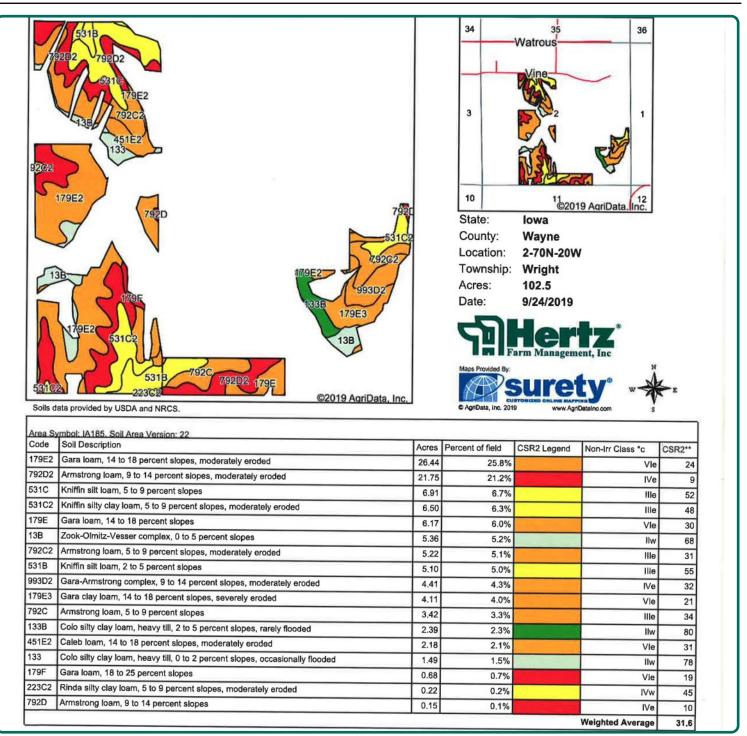

#### **Soil Types/Productivity**

Primary soils are Gara, Armstrong and Kniffin. CSR2 on the FSA/Eff. crop acres is 31.6. See soil map for detail.

## Soil Map

102.39 FSA/Eff. Crop Acres

The information gathered for this brochure is from sources deemed reliable, but cannot be guaranteed by Hertz Real Estate Services or its staff. All acres are considered more or less, unless otherwise stated. All property boundaries are approximate.