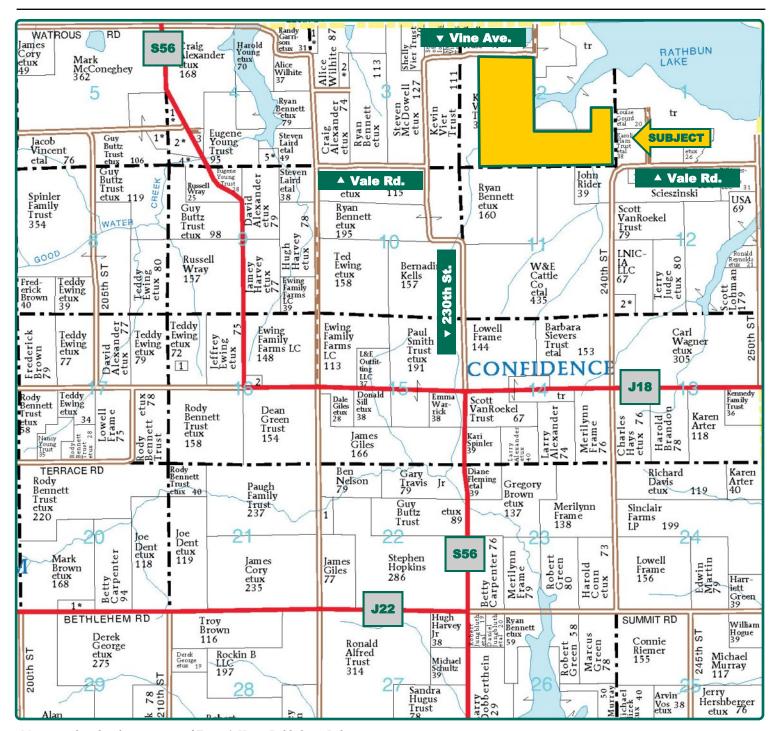

## **Plat Map**

Wright Township, Wayne County, IA

Map reproduced with permission of Farm & Home Publishers, Ltd.

#### Location

From Confidence: Go west ½ mile on J18 to 230th St., then north 2 miles, to Vine Ave., then east ¼ mile. Property is on south side of road.