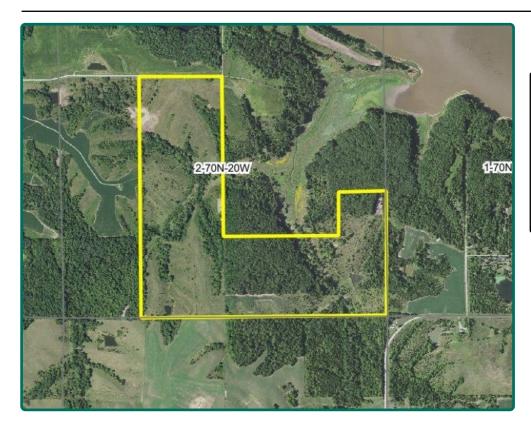

## **Aerial Photo**

214.50 Acres

FSA/Eff. Crop Acres: 102.39
Corn Base Acres: 84.70
Wheat Base Acres: 8.20
Oat Base Acres: 1.60
Sorghum Base Acres: .80
Soil Productivity: 31.6 CSR2

#### **Legal Description**

SE<sup>1</sup>/<sub>4</sub> NW<sup>1</sup>/<sub>4</sub>, E<sup>1</sup>/<sub>2</sub> SW<sup>1</sup>/<sub>4</sub>, S<sup>1</sup>/<sub>2</sub> SE<sup>1</sup>/<sub>4</sub>, E<sup>1</sup>/<sub>2</sub> NE<sup>1</sup>/<sub>4</sub> SE<sup>1</sup>/<sub>4</sub>, all in Section 2, Township 70 North, Range 20 West. (Wright Township)