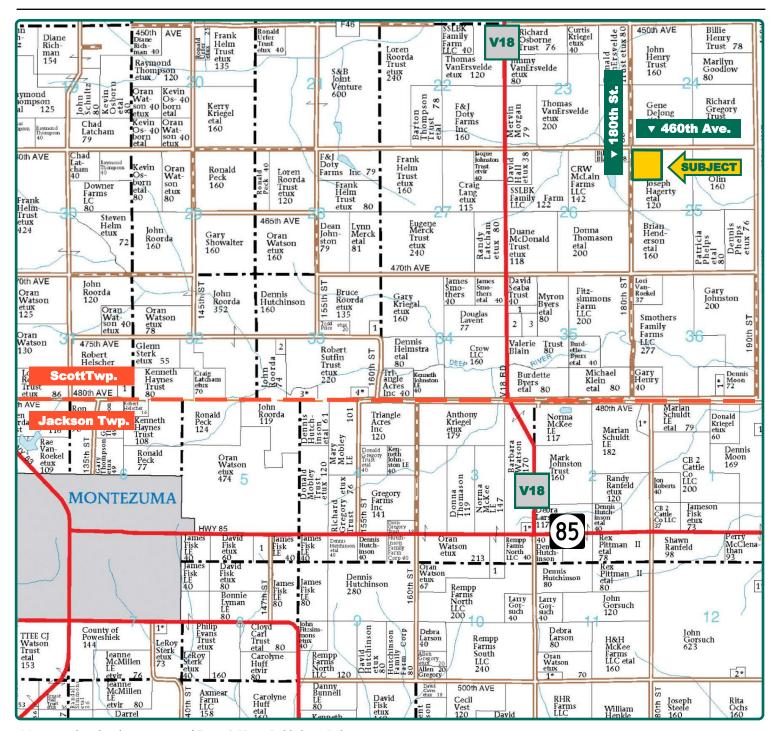

## **Plat Map**

Scott Township, Poweshiek County, IA

Map reproduced with permission of Farm & Home Publishers, Ltd.

#### Location

From Montezuma: Go 3 miles east on IA 85, then north on V18 for 3 miles to 460th Ave., then east 1 mile. Property is on the south side of the road.