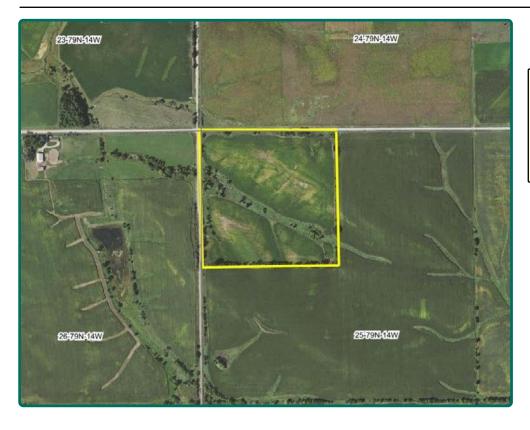

## **Aerial Photo**

40.00 Acres

FSA/Eff. Crop Acres: 32.40
Corn Base Acres: 18.90
Bean Base Acres: 12.50
Soil Productivity: 55.80 CSR2