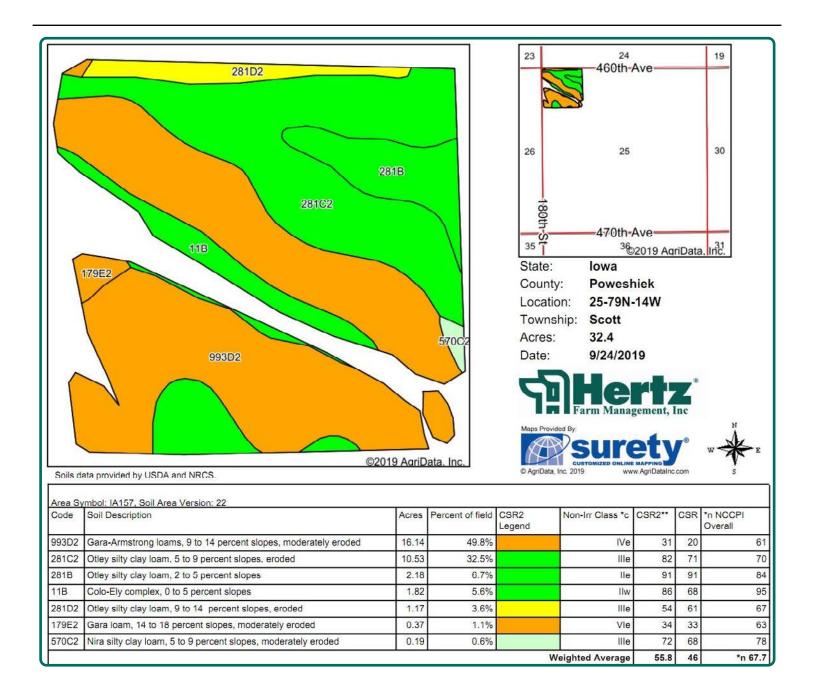

#### **Soil Types/Productivity**

Primary soils are Gara-Armstrong, Otley and Colo-Ely. CSR2 on the FSA/Eff. crop acres is 55.80. See soil map for detail.

## Soil Map

32.40 FSA/Eff. Crop Acres

The information gathered for this brochure is from sources deemed reliable, but cannot be guaranteed by Hertz Real Estate Services or its staff. All acres are considered more or less, unless otherwise stated. All property boundaries are approximate.