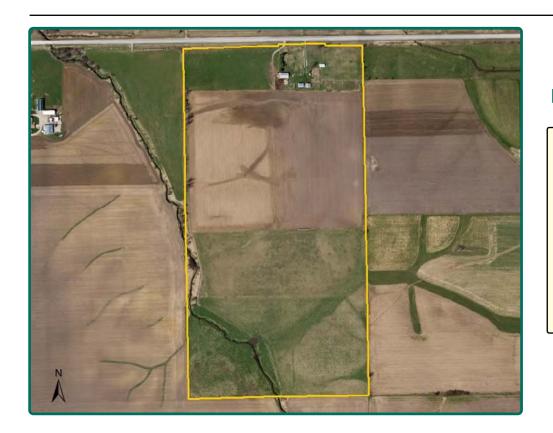

## **Aerial Photo**

160.00 Acres, m/l, in 2 Parcels, Muscatine County, IA

## **Aerial Photo**

**Parcel 1 - 80.00 Acres** 