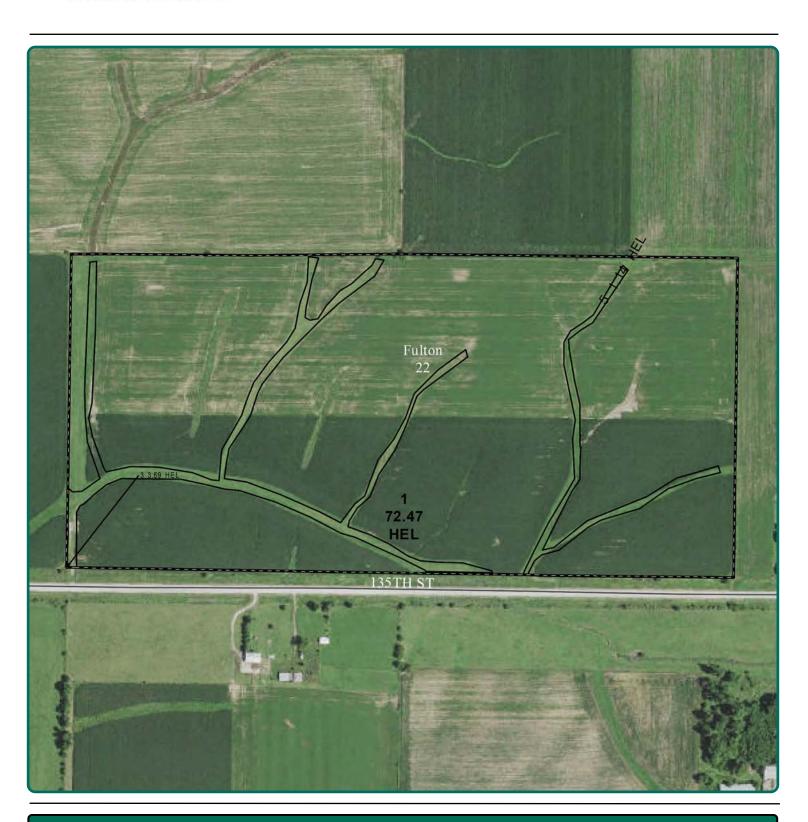

## **FSA Map**

**Parcel 1** - 80.00 Acres

Troy Louwagie, ALC Licensed in IA & IL TroyL@Hertz.ag

**319-895-8858** 102 Palisades Road & Hwy. 1 Mount Vernon, IA 52314 **www.Hertz.ag** 

## Parcel 1

FSA/Eff. Crop Acres: 77.30
Cert. Grass Acres: 4.83
Corn Base Acres: 64.60
Bean Base Acres: 2.10
Soil Productivity: 82.04 CSR2

#### **FSA Data**

Part of Farm Number 2624, Tract 1675 FSA/Eff. Crop Acres: 77.30 Cert. Grass Acres: 4.83 Corn Base Acres: 64.60 Corn PLC Yield: 145 Bu. Bean Base Acres: 2.10 Bean PLC Yield: 49 Bu.