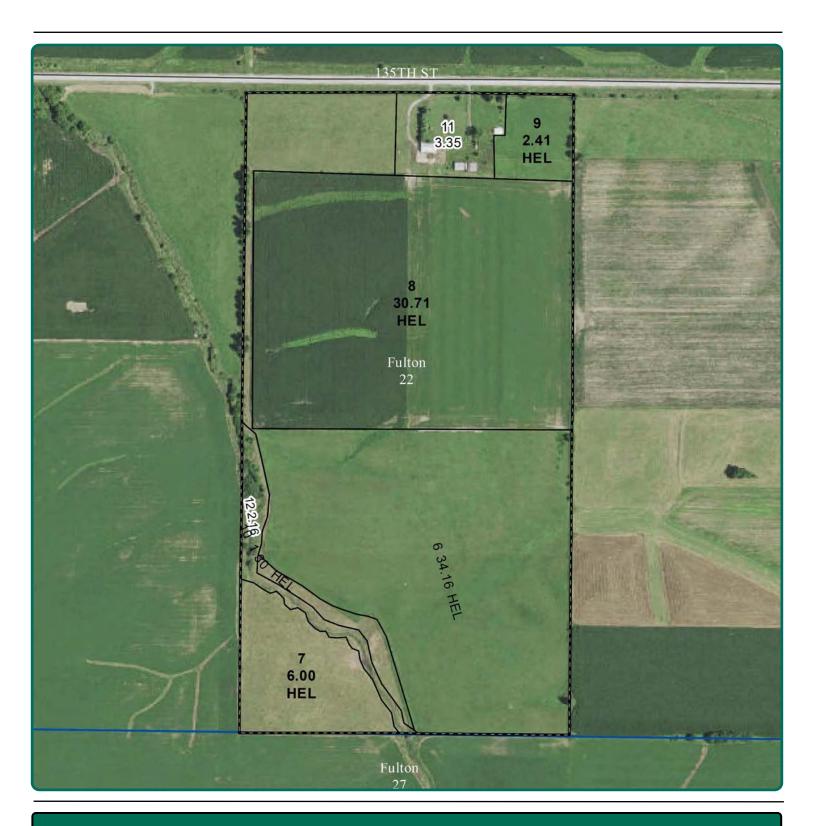

## **FSA Map**

**Parcel 2** - 80.00 Acres

## Parcel 2

FSA/Eff. Crop Acres: 74.58

Cert. Grass Acres: 43.87

Corn Base Acres: 24.20
Bean Base Acres: 8.80

Soil Productivity: 80.46 CSR2

ADDRESS:

**3744 135th Street Stockton, IA 52769** 