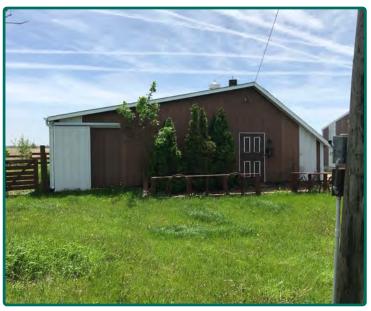

### **Buildings/Improvements**

West Open-front Cattle Shed: 36' x 60'. Garage: 30' x 36'; concrete floor. Horse Barn: 20' x 32'; partial concrete

with horse stalls.

East Machine Shed: 22' x 32'; dirt floor.

## **Property Photos**

**Parcel 2** - 80.00 Acres

# **Property Photos**

**Parcel 2** - 80.00 Acres