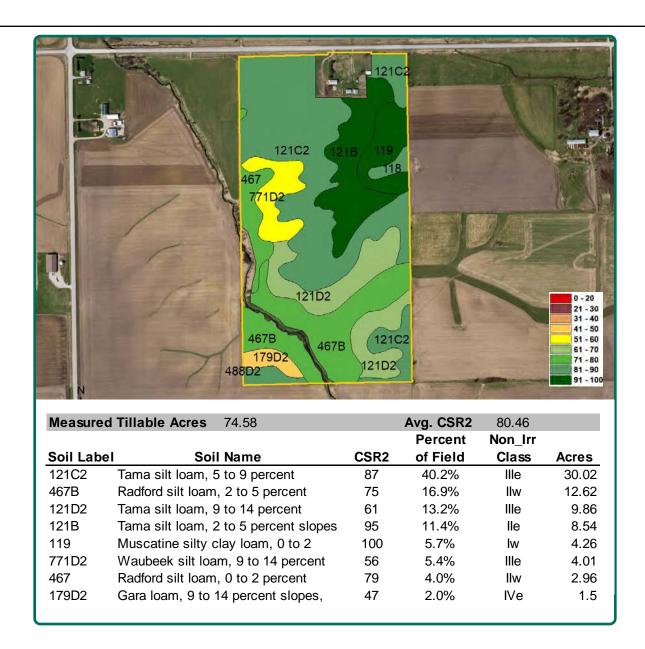

## Soil Map

Parcel 2 - 74.58 FSA/Eff. Crop Acres

## Parcel 2

FSA/Eff. Crop Acres: 74.58

Cert. Grass Acres: 43.87

Corn Base Acres: 24.20
Bean Base Acres: 8.80

Soil Productivity: 80.46 CSR2

ADDRESS:

**3744 135th Street Stockton, IA 52769** 

### **Soil Types/Productivity**

Primary soils are Tama, Radford and Muscatine. CSR2 on the FSA crop acres is 80.46. See soil map for detail.