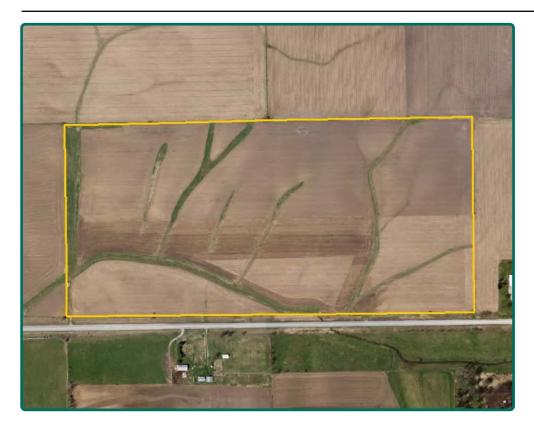

# **Land For Sale**

**ACREAGE:** 

**LOCATION:** 

160.00 Acres, m/l In 2 parcels

**Muscatine County, IA** 

Parcel 1 80.00 Ac.



- **Property** Key Features
- Billy Paulsen Estate Farms
- Located Southwest of Walcott, IA
- Mixture of High-Quality Cropland and Pasture

Troy Louwagie, ALC Licensed in IA & IL TroyL@Hertz.ag

**319-895-8858** 102 Palisades Road & Hwy. 1 Mount Vernon, IA 52314 **www.Hertz.ag** 



## **Plat Map**

## Fulton Township, Muscatine County, IA



Map reproduced with permission of Farm & Home Publishers, Ltd.



## **Aerial Photo**

160.00 Acres, m/l, in 2 Parcels, Muscatine County, IA





## **Aerial Photo**

**Parcel 1 - 80.00 Acres** 



## Parcel 1

FSA/Eff. Crop Acres: 77.30
Cert. Grass Acres: 4.83
Corn Base Acres: 64.60
Bean Base Acres: 2.10
Soil Productivity: 82.04 CSR2

## Parcel 1 Property Information 80.00 Acres, m/l

#### Location

From Blue Grass: 3 miles west on Highway 61, 2 miles north on County Road Y30 and ½ mile east on 135th Street. The farm is located on the north side of the road.

From Walcott: 2 miles south on County Road Y40 and 3½ miles west on 135th Street. The farm is located on the north side of the road.

### **Legal Description**

The SE¼ of the NW¼ and the SW¼ of the NE¼ of Section 22, Township 78 North, Range 1 East of the 5th P.M., Muscatine County, Iowa.

### **Price & Terms**

- \$700,000
- \$8,750/acre
- 10% down upon acceptance of offer; balance due in cash at closing

#### **Possession*