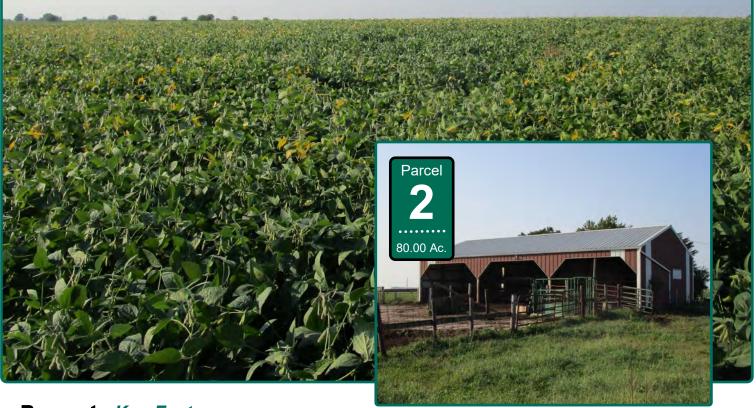

# **Property Photos**

**Parcel 1** - 80.00 Acres

### **Buildings/Improvements**

West Open-front Cattle Shed: 36' x 60'. Garage: 30' x 36'; concrete floor. Horse Barn: 20' x 32'; partial concrete

with horse stalls.

East Machine Shed: 22' x 32'; dirt floor.

Garden Shed: Asphalt roof.

## **Property Photos**

**Parcel 2** - 80.00 Acres

# **Property Photos**

**Parcel 2** - 80.00 Acres