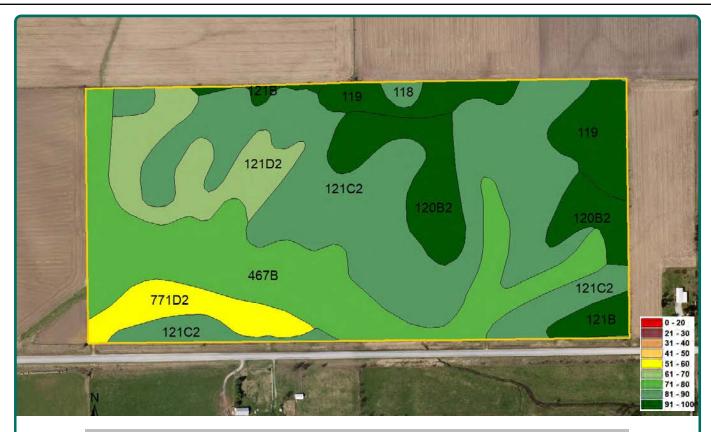

## Soil Map

Parcel 1 - 77.30 FSA/Eff. Crop Acres

| Measure   | d Tillable Acres 77.3                  |      | Avg. CSR2 | 82.04   |       |
|-----------|----------------------------------------|------|-----------|---------|-------|
|           |                                        |      | Percent   | Non_Irr |       |
| Soil Labe | el Soil Name                           | CSR2 | of Field  | Class   | Acres |
| 121C2     | Tama silt loam, 5 to 9 percent         | 87   | 41.2%     | Ille    | 31.84 |
| 467B      | Radford silt loam, 2 to 5 percent      | 75   | 24.1%     | llw     | 18.65 |
| 120B2     | Tama silt loam, 2 to 5 percent         | 92   | 9.9%      | lle     | 7.62  |
| 121D2     | Tama silt loam, 9 to 14 percent        | 61   | 8.8%      | Ille    | 6.78  |
| 119       | Muscatine silty clay loam, 0 to 2      | 100  | 8.1%      | lw      | 6.24  |
| 771D2     | Waubeek silt loam, 9 to 14 percent     | 56   | 5.0%      | Ille    | 3.83  |
| 121B      | Tama silt loam, 2 to 5 percent slopes  | 95   | 2.4%      | lle     | 1.88  |
| 118       | Garwin silty clay loam, 0 to 2 percent | 90   | 0.6%      | llw     | 0.5   |
|           |                                        |      |           |         |       |