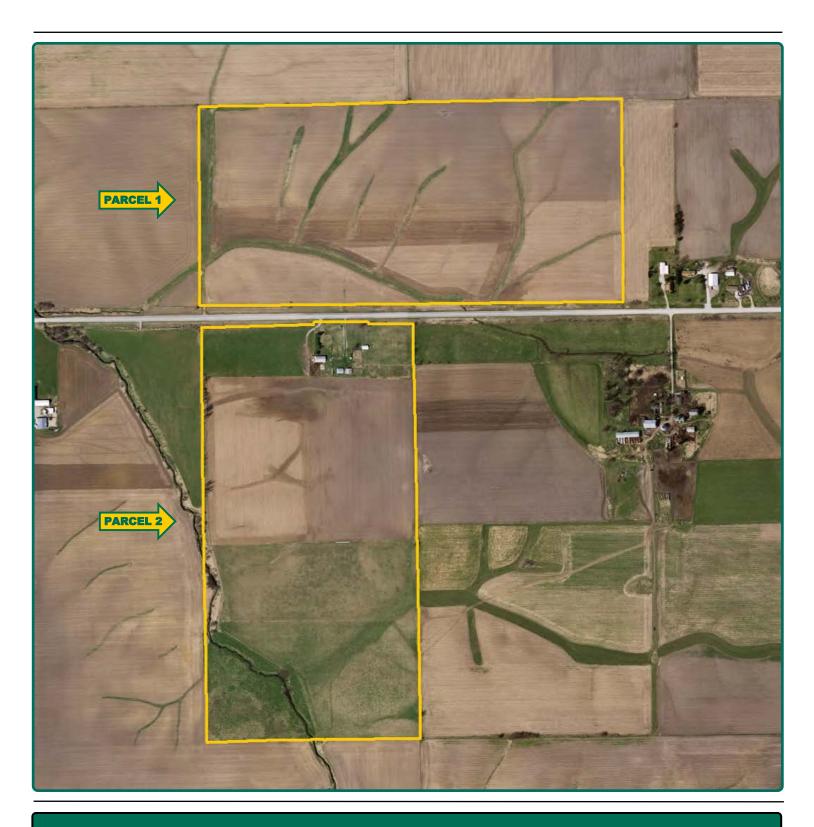

# **Land For Sale**

**ACREAGE:** 

**LOCATION:** 

160.00 Acres, m/l In 2 parcels

**Muscatine County, IA** 

Parcel 1 80.00 Ac.



- **Property** Key Features
- Billy Paulsen Estate Farms
- Located Southwest of Walcott, IA
- Mixture of High-Quality Cropland and Pasture

Troy Louwagie, ALC Licensed in IA & IL TroyL@Hertz.ag

**319-895-8858** 102 Palisades Road & Hwy. 1 Mount Vernon, IA 52314 **www.Hertz.ag** 



## **Plat Map**

## Fulton Township, Muscatine County, IA



Map reproduced with permission of Farm & Home Publishers, Ltd.



## **Aerial Photo**

160.00 Acres, m/l, in 2 Parcels, Muscatine County, IA





## **Aerial Photo**

**Parcel 1 - 80.00 Acres** 



## Parcel 1

FSA/Eff. Crop Acres: 77.30
Cert. Grass Acres: 4.83
Corn Base Acres: 64.60
Bean Base Acres: 2.10
Soil Productivity: 82.04 CSR2

## Parcel 1 Property Information 80.00 Acres, m/l

#### Location

From Blue Grass: 3 miles west on Highway 61, 2 miles north on County Road Y30 and ½ mile east on 135th Street. The farm is located on the north side of the road.

From Walcott: 2 miles south on County Road Y40 and 3½ miles west on 135th Street. The farm is located on the north side of the road.

### **Legal Description**

The SE¼ of the NW¼ and the SW¼ of the NE¼ of Section 22, Township 78 North, Range 1 East of the 5th P.M., Muscatine County, Iowa.

### **Price & Terms**

- \$700,000
- \$8,750/acre
- 10% down upon acceptance of off