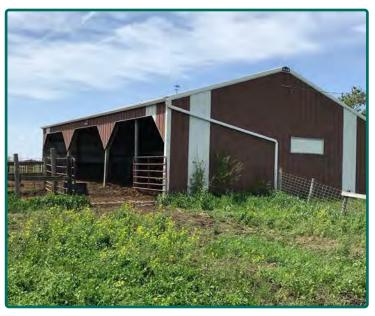

### **Buildings/Improvements**

West Open-front Cattle Shed: 36' x 60'. Garage: 30' x 36'; concrete floor. Horse Barn: 20' x 32'; partial concrete

with horse stalls.

East Machine Shed: 22' x 32'; dirt floor.

## **Property Photos**

**Parcel 2** - 80.00 Acres

# **Property Photos**

**Parcel 2** - 80.00 Acres