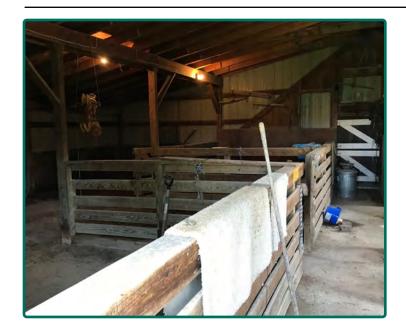

### **Buildings/Improvements**

West Open-front Cattle Shed: 36' x 60'. Garage: 30' x 36'; concrete floor. Horse Barn: 20' x 32'; partial concrete

with horse stalls.

East Machine Shed: 22' x 32'; dirt floor.

## **Property Photos**

**Parcel 2** - 80.00 Acres

# **Property Photos**

**Parcel 2** - 80.00 Acres