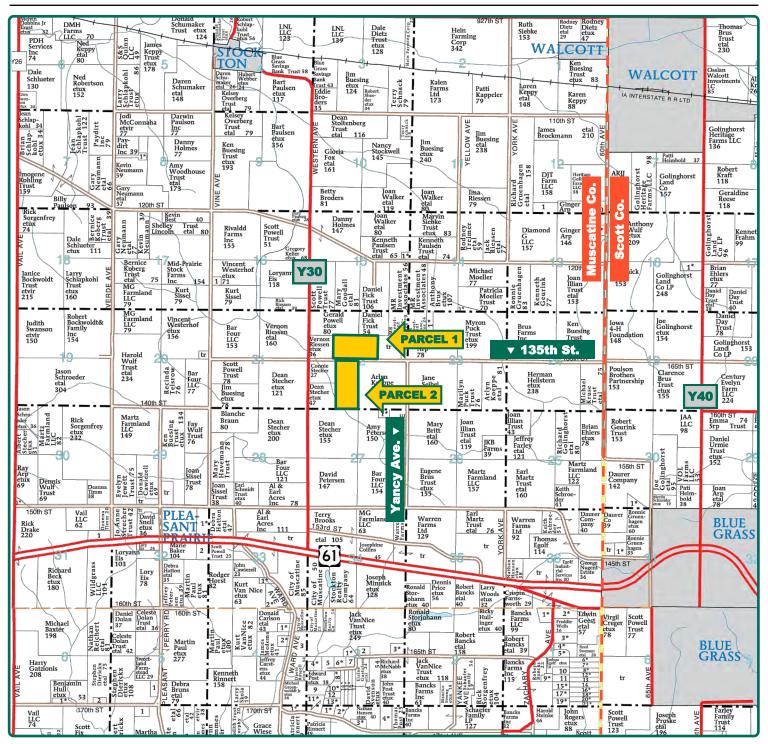

## **Plat Map**

## Fulton Township, Muscatine County, IA

Map reproduced with permission of Farm & Home Publishers, Ltd.