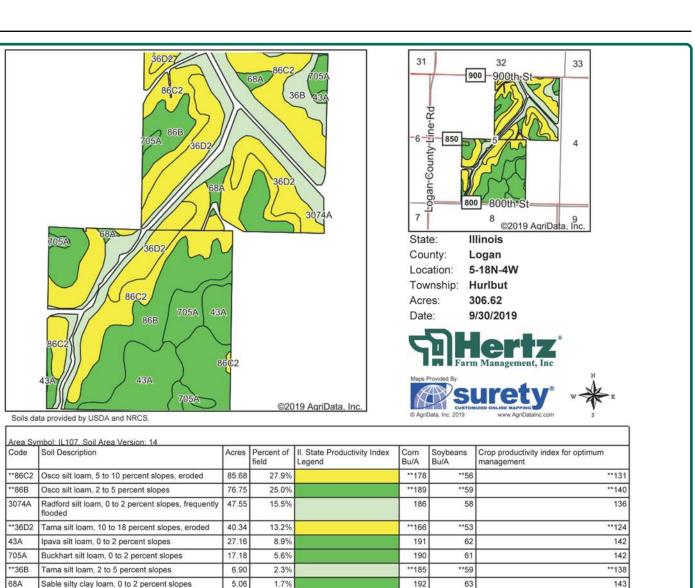

#### **Soil Types/Productivity**

Main soil types are Osco, Radford, Tama, and Ipava silt loam. Productivity Index (PI) based on the FSA/Eff. Crop Acres is 135.10. See soil map for details.

### Soil Map 306.62 FSA/Crop Eff. Acres

#### **Fertility Data**

<u>North Tract</u> No soil tests available. <u>South Tract</u> Average pH 6.0, P 92, K 393 Taken by KSI Laboratories in October 2017.