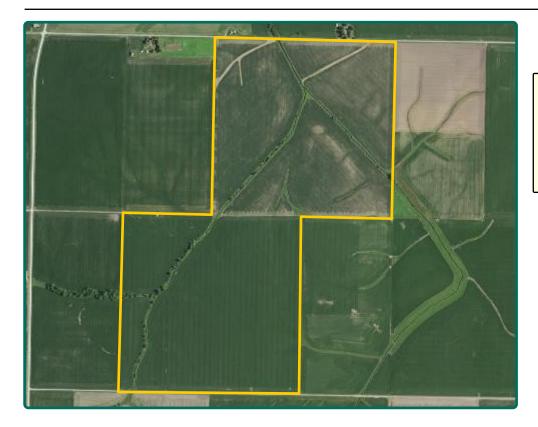

# **Aerial Photo**

321.95 Acres, m/l

| FSA/Eff. Crop Acres | s: 306.62   |
|---------------------|-------------|
| Corn Base Acres:    | 149.60      |
| Bean Base Acres:    | 149.30      |
| Soil Productivity:  | 135.10 P.I. |

## Property Information 321.95 Acres, m/l