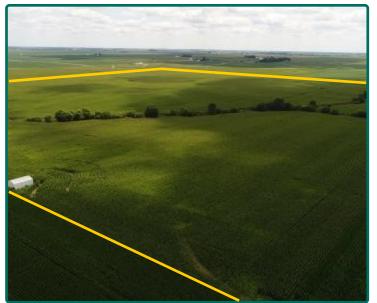

#### **Buildings/Improvements**

There is a small shed on the north border of the south parcel.

Weighted Average

182.6

57.7

North 160 ac. - SE Corner looking NW

South 160 ac. - NW Corner Looking SE

North Border of South 160 ac.

Brent Bidner Licensed Managing Broker in IL BrentB@Hertz.ag 217-762-9881 700 W. Bridge Street Monticello, IL 61856 www.Hertz.ag