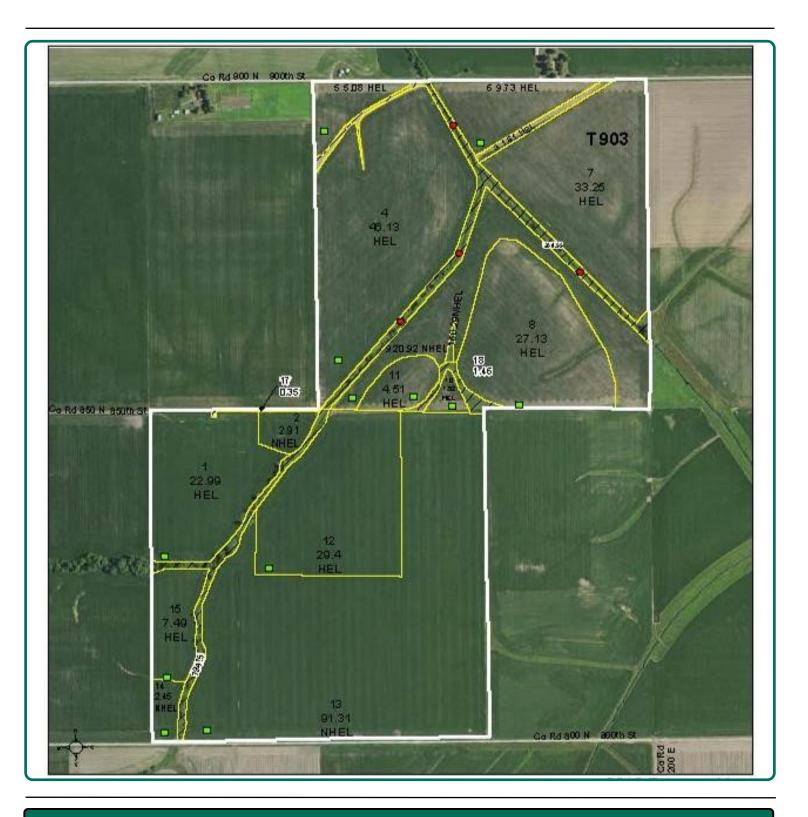

# **Aerial Photo**

321.95 Acres, m/l

| FSA/Eff. Crop Acres | s: 306.62   |
|---------------------|-------------|
| Corn Base Acres:    | 149.60      |
| Bean Base Acres:    | 149.30      |
| Soil Productivity:  | 135.10 P.I. |

#### FSA Data

Farm Number 1324, Tract 903 FSA/Eff. Crop Acres: 306.62 Corn Base Acres: 149.60 Corn PLC Yield: 159 Bu. Soybean Base Acres: 149.30 Soybean PLC Yield: 51 Bu.

#### **Soil Types/Productivity**

Main soil types are Osco, Radford, Tama, and Ipava silt loam. Productivity Index (PI) based on the FSA/Eff. Crop Acres is 135.10. See soil map for details.