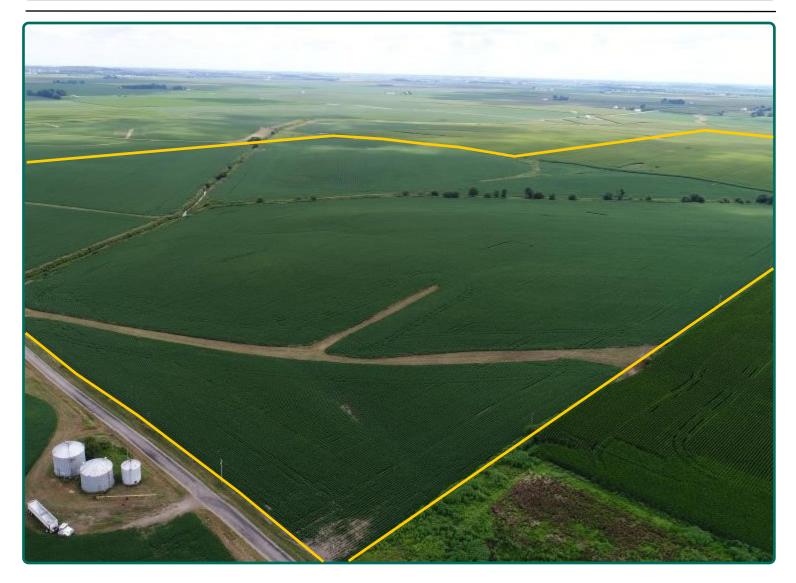

# **Aerial Photo**

321.95 Acres, m/l

| FSA/Eff. Crop Acres | s: 306.62   |
|---------------------|-------------|
| Corn Base Acres:    | 149.60      |
| Bean Base Acres:    | 149.30      |
| Soil Productivity:  | 135.10 P.I. |

## Property Information 321.95 Acres, m/l