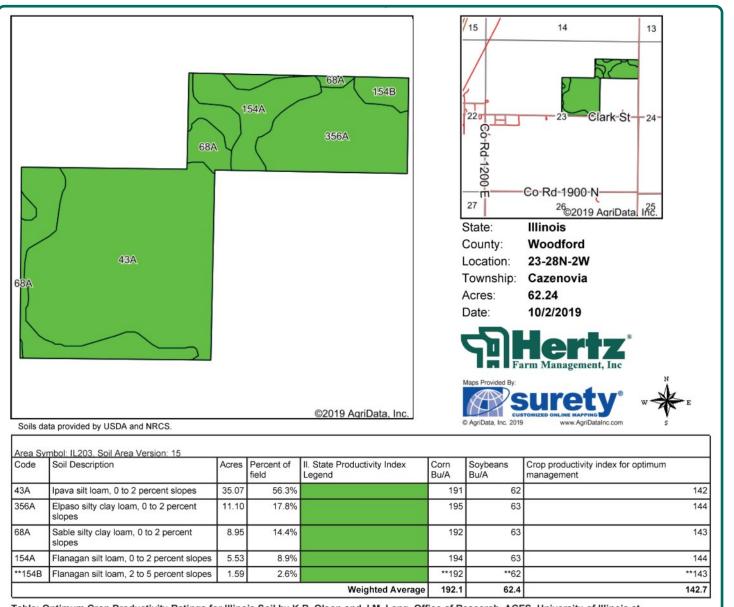

#### Soil Types/Productivity

Primary soils include Ipava silt loam, El Paso silty clay loam, and Sable silt loam. Productivity Index (PI) is 142.7. See soil map for detail.

### Soil Map 62.24 FSA/Crop Eff. Acres

Table: Optimum Crop Productivity Ratings for Illinois Soil by K.R. Olson and J.M. Lang, Office of Research, ACES, University of Illinois at Champaign-Urbana. Version: 1/2/2012 Amended Table S2 B811

Crop yields and productivity indices for optimum management (B811) are maintained at the following NRES web site: <u>http://soilproductivity.nres.illinois.edu/</u> \*\* Indexes adjusted for slope and erosion according to Bulletin 811 Table S3

\*c: Using Capabilities Class Dominant Condition Aggregation Method

Soils data provided by USDA and NRCS. Soils data provided by University of Illinois at Champaign-Urbana.

The information gathered for this brochure is from sources deemed reliable, but cannot be guaranteed by Hertz Real Estate Services or its staff. All acres are considered more or less, unless otherwise stated. All property boundaries are approximate.