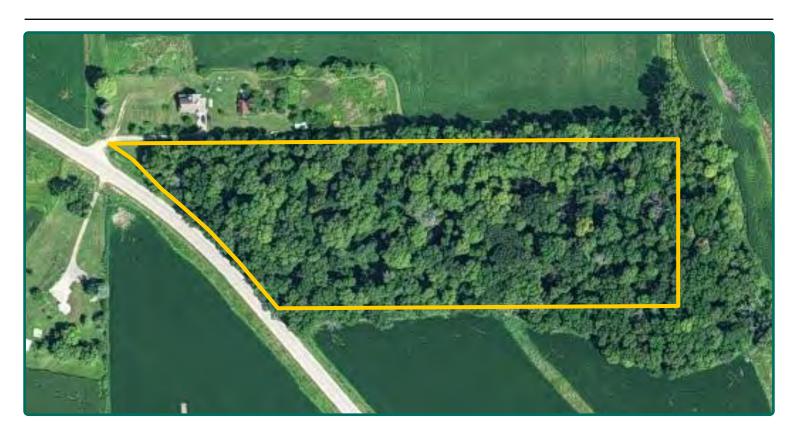

### **Aerial Photo**

9.54 Acres

#### **Access**

There will be a shared driveway in the southwest corner of the property. This will allow access to the building lot and access to the farm field to the south.