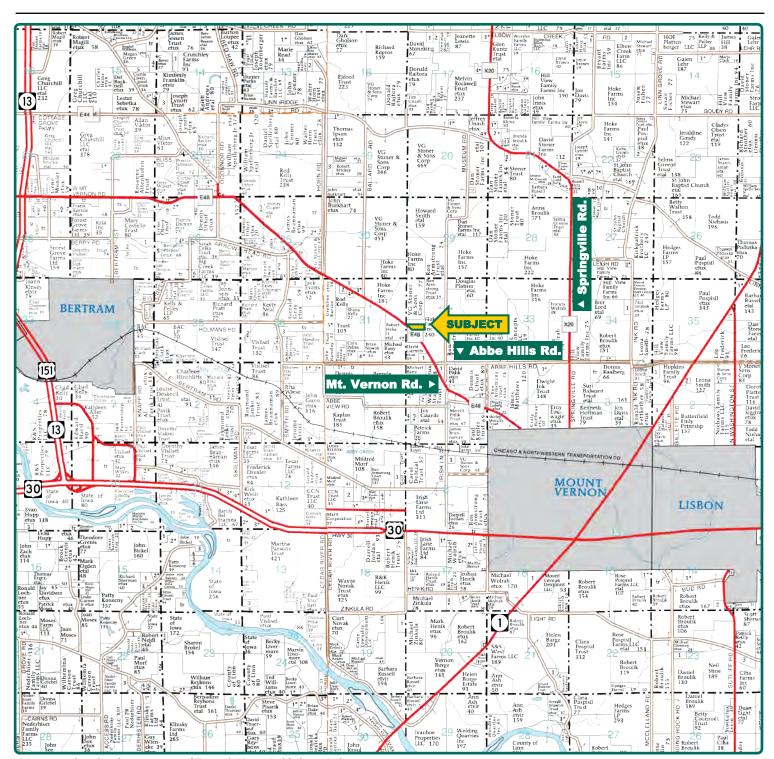

### Plat Map

Linn Township, Linn County, IA

Map reproduced with permission of Farm & Home Publishers, Ltd.

#### Location

From Mount Vernon: 2½ miles northwest on Mount Vernon Road. The property is located on the northeast side of the road.