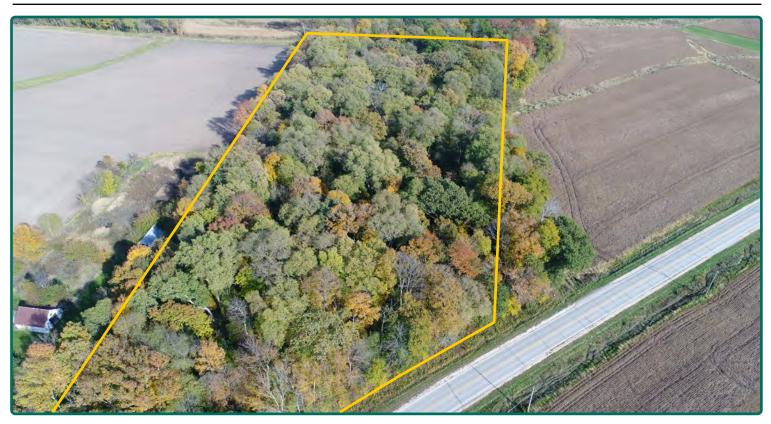

### **Aerial Photo**

9.54 Acres

#### **Comments**

This is one of the nicest wooded building lots in the area. This 9.54 acres is located along Mount Vernon Road, just west of Mount Vernon. It includes an abundance of mature trees. Build your dream home on this attractive wooded setting along a hard-surface road, minutes from Cedar Rapids.