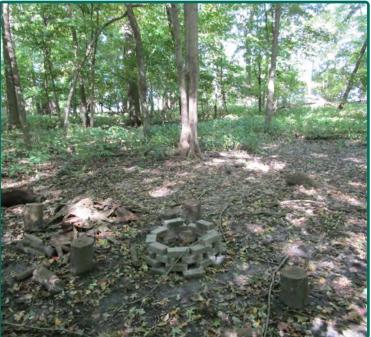

#### **Comments**

This is one of the nicest wooded building lots in the area. This 9.54 acres is located along Mount Vernon Road, just west of Mount Vernon. It includes an abundance of mature trees. Build your dream home on this attractive wooded setting along a hard-surface road, minutes from Cedar Rapids.

The information gathered for this brochure is from sources deemed reliable, but cannot be guaranteed by Hertz Real Estate Services or its staff. All acres are considered more or less, unless otherwise stated. All property boundaries are approximate.



## **Assessor's Map**

9.54 Acres





## Property Photos





Troy Louwagie, ALC Licensed in IA & IL TroyL@Hertz.ag



## **Property Photos**







Troy Louwagie, ALC Licensed in IA & IL TroyL@Hertz.ag



# **Property Photos**







Troy Louwagie, ALC Licensed in IA & IL TroyL@Hertz.ag



#### **Make the Most of Your Farmland Investment**

- Real Estate Sales and Auctions
- Professional Buyer Representation
- Professional Farm Management
- Certified Farm Appraisals