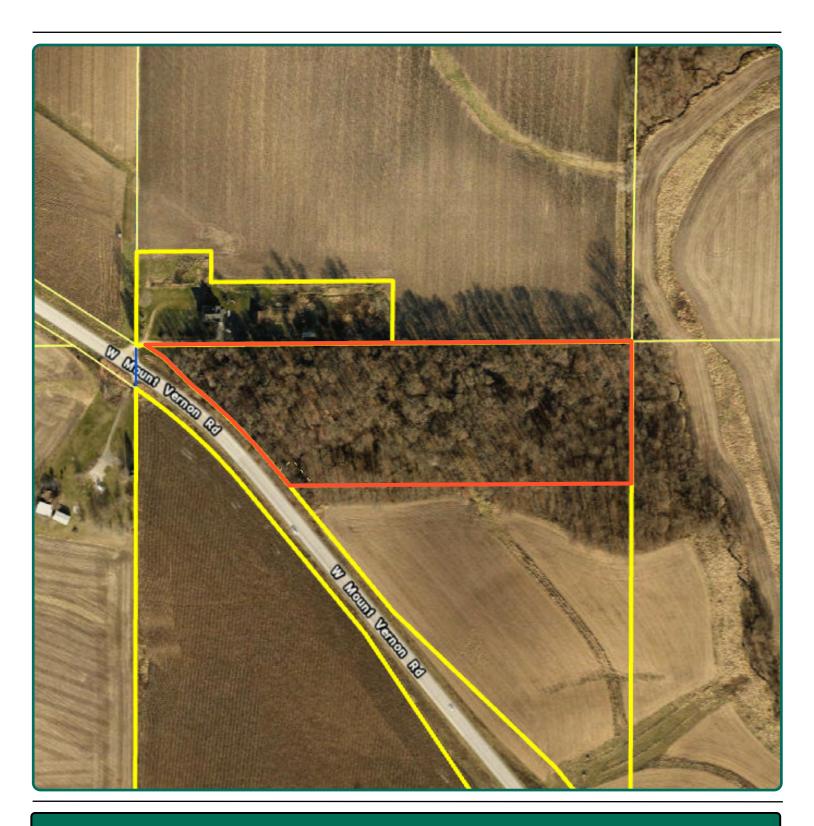

## **Assessor's Map**

9.54 Acres

#### **Legal Description**

Lot 1, Hoke Farms, Inc. Second Addition to Linn County, Iowa.