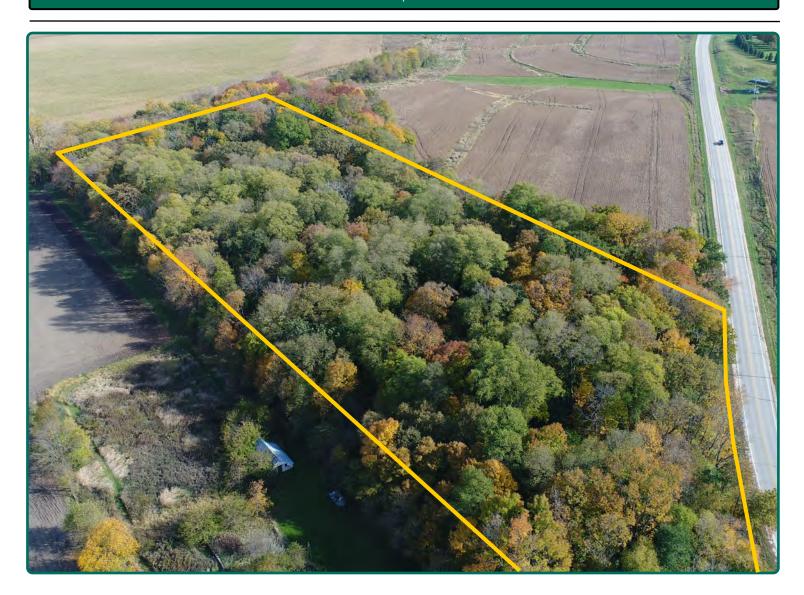

### **Aerial Photo**

9.54 Acres

#### **Comments**

This is one of the nicest wooded building lots in the area. This 9.54 acres is located along Mount Vernon Road, just west of Mount Vernon. It includes an abundance of mature trees. Build your dream home on this attractive wooded setting along a hard-surface road, minutes from Cedar Rapids.