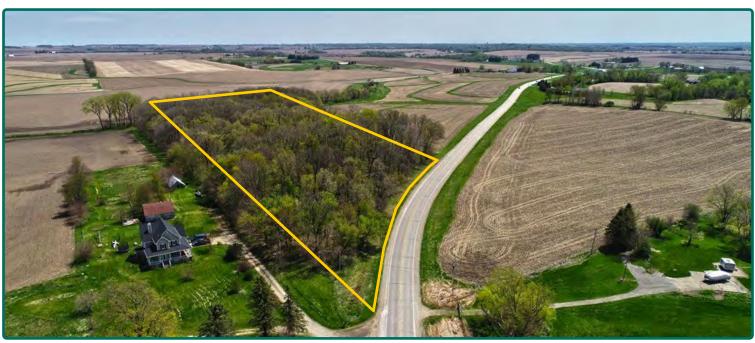

### **Aerial Photo**

9.54 Acres

#### Location

From Mount Vernon: 2½ miles northwest on Mount Vernon Road. The property is located on the northeast side of the road.

#### **Comments**

This is one of the nicest wooded building lots in the area. This 9.54 acres is located along Mount Vernon Road, just west of Mount Vernon. It includes an abundance of mature trees. Build your dream home on this attractive wooded setting along a hard-surface road, minutes from Cedar Rapids.