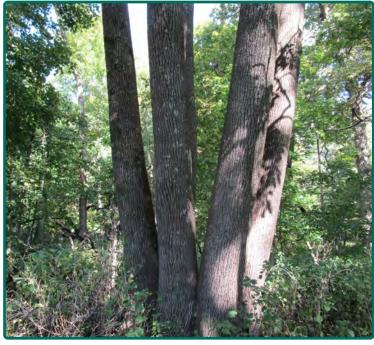

## **Property Photos**

Troy Louwagie, ALC Licensed in IA & IL TroyL@Hertz.ag

#### **Comments**

This is one of the nicest wooded building lots in the area. This 9.54 acres is located along Mount Vernon Road, just west of Mount Vernon. It includes an abundance of mature trees. Build your dream home on this attractive wooded setting along a hard-surface road, minutes from Cedar Rapids.