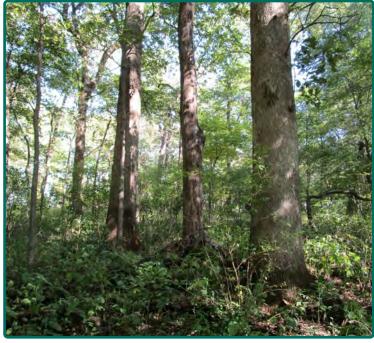

## Property Photos

Troy Louwagie, ALC Licensed in IA & IL TroyL@Hertz.ag

#### **Comments**

This is one of the nicest wooded building lots in the area. This 9.54 acres is located along Mount Vernon Road, just west of Mount Vernon. It includes an abundance of mature trees. Build your dream home on this attractive wooded setting along a hard-surface road, minutes from Cedar Rapids.