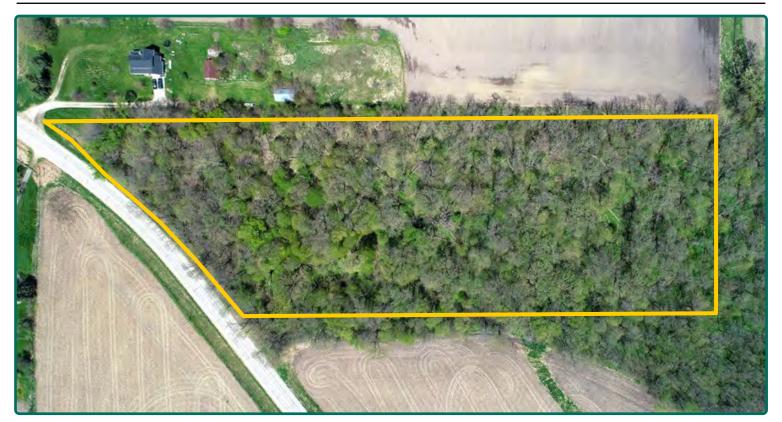

uth.

#### **Comments**

This is one of the nicest wooded building lots in the area. This 9.54 acres is located along Mount Vernon Road, just west of Mount Vernon. It includes an abundance of mature trees. Build your dream home on this attractive wooded setting along a hard-surface road, minutes from Cedar Rapids.

The information gathered for this brochure is from sources deemed reliable, but cannot be guaranteed by Hertz Real Estate Services or its staff. All acres are considered more or less, unless otherwise stated. All property boundaries are approximate.



## **Assessor's Map**

9.54 Acres





## Property Photos





Troy Louwagie, ALC Licensed in IA & IL TroyL@Hertz.ag



## **Property Photos**







Troy Louwagie, ALC Licensed in IA & IL TroyL@Hertz.ag



# **Property Photos**







Troy Louwagie, ALC Licensed in IA & IL TroyL@Hertz.ag



#### **Make the Most of Your Farmland Investment**

- Real Estate Sales and Auctions
- Professional Buyer Representation
- Professional Farm Management
- Certified Farm Appraisals