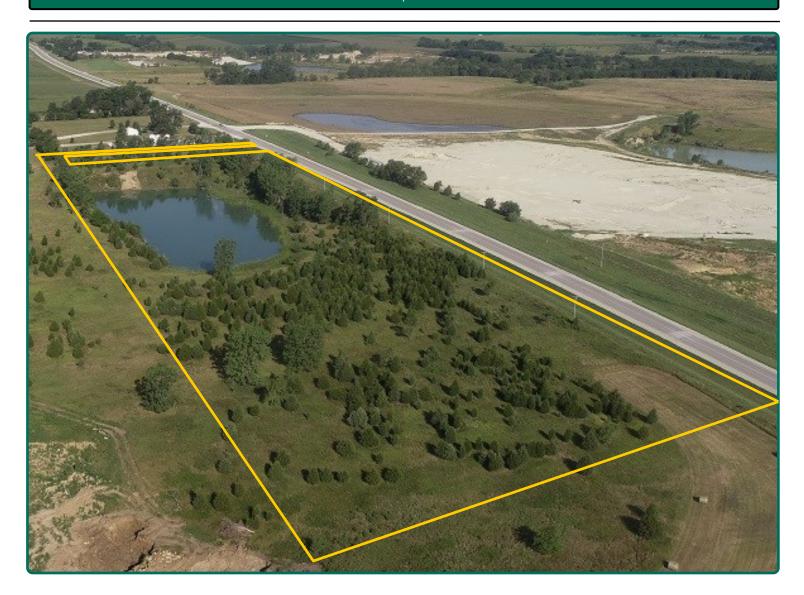

## **Aerial Photo**

20.00 Acres

#### **Comments**

Scenic property located east of Winterset on a hard-surfaced road.

The information gathered for this brochure is from sources deemed reliable, but cannot be guaranteed by Hertz Real Estate Services or its staff. All acres are considered more or less, unless otherwise stated. All property boundaries are approximate.