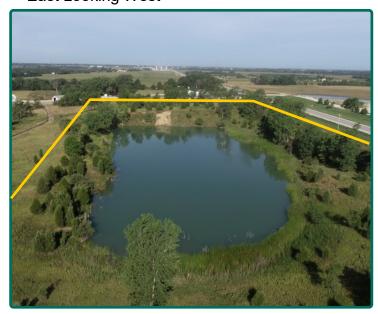

## **Aerial Photo**

20.00 Acres

#### **Comments**

Scenic property located east of Winterset on a hard-surfaced road.

The information gathered for this brochure is from sources deemed reliable, but cannot be guaranteed by Hertz Real Estate Services or its staff. All acres are considered more or less, unless otherwise stated. All property boundaries are approximate.

# **Property Photos**

East Looking West

Northwest Looking Southeast

Northeast Looking Southwest

East Looking West