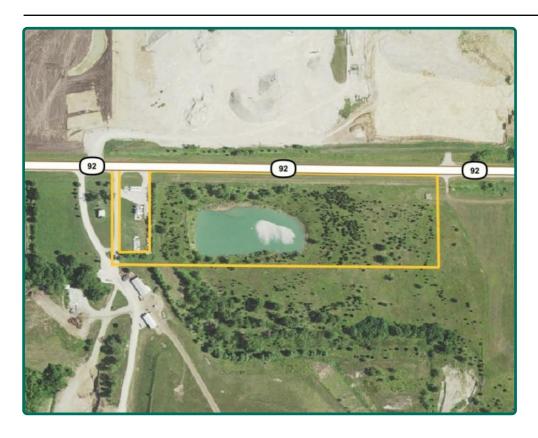

#### Location

From Winterset: Head east on Hwy. 92, the property is  $2\frac{1}{2}$  miles east of town on the south side of the road.

# **Property Photos**

East Looking West

Northwest Looking Southeast

Northeast Looking Southwest

East Looking West