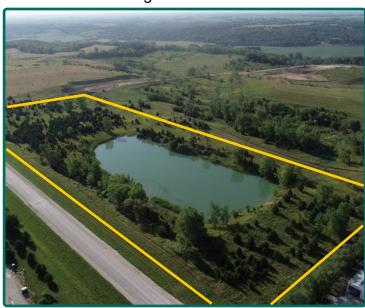

## **Aerial Photo**

20.00 Acres

#### **Comments**

Scenic property located east of Winterset on a hard-surfaced road.

The information gathered for this brochure is from sources deemed reliable, but cannot be guaranteed by Hertz Real Estate Services or its staff. All acres are considered more or less, unless otherwise stated. All property boundaries are approximate.

# **Property Photos**

East Looking West

Northwest Looking Southeast

Northeast Looking Southwest

East Looking West