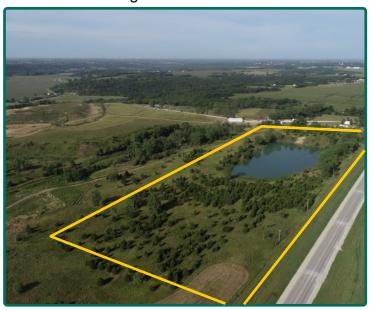

## **Aerial Photo**

20.00 Acres

#### **Comments**

Scenic property located east of Winterset on a hard-surfaced road.

The information gathered for this brochure is from sources deemed reliable, but cannot be guaranteed by Hertz Real Estate Services or its staff. All acres are considered more or less, unless otherwise stated. All property boundaries are approximate.

# **Property Photos**

East Looking West

Northwest Looking Southeast

Northeast Looking Southwest

East Looking West