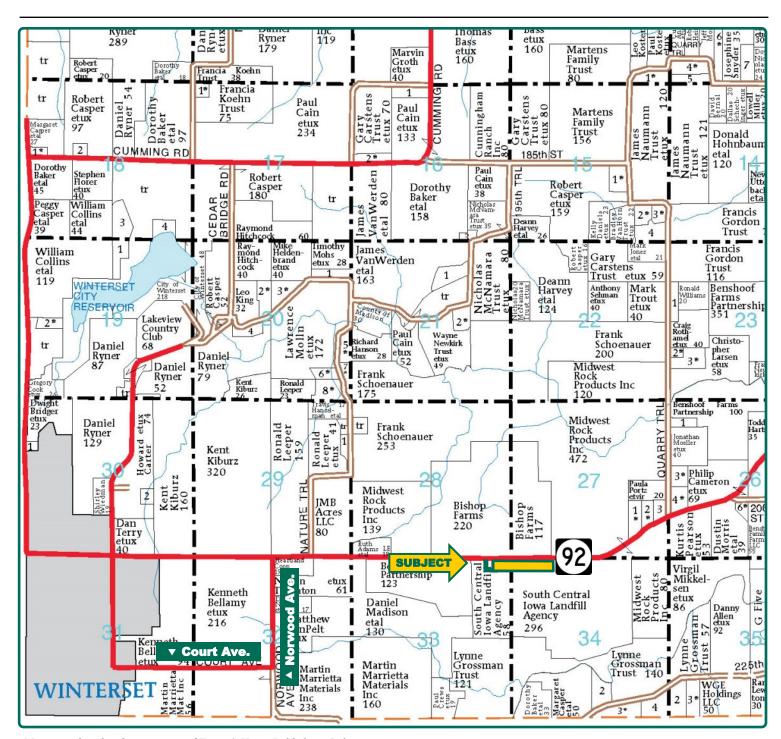

## **Plat Map**

Union Township, Madison County, IA

Map reproduced with permission of Farm & Home Publishers, Ltd.

#### **Legal Description**

Part of NE¼ NE¼, Section 33, and Part of NW¼ NW¼, Section 34, all in Township 76 North, Range 27 West of the 5th P.M. (Union Township)