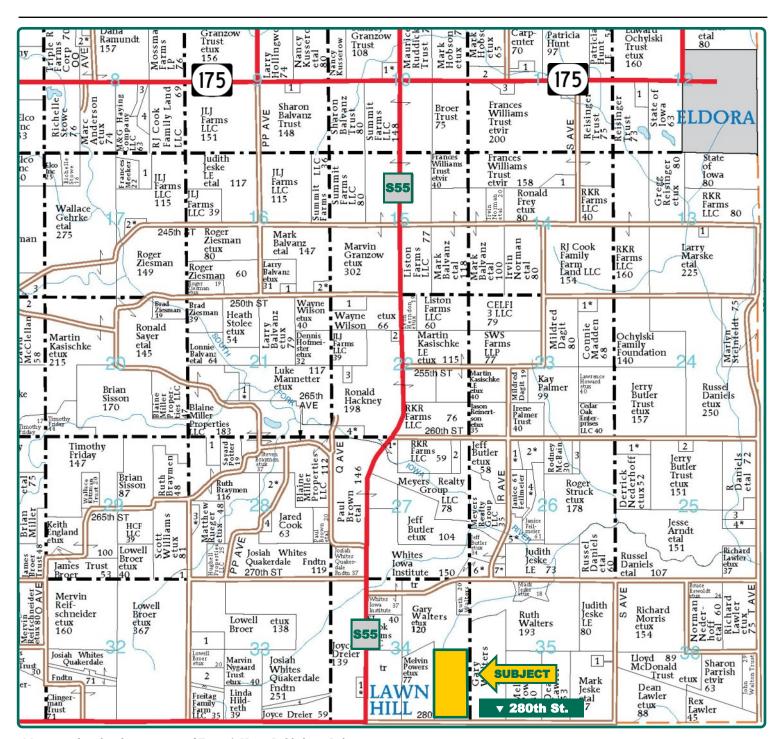

## **Plat Map**

Pleasant Township, Hardin County, IA

Map reproduced with permission of Farm & Home Publishers, Ltd.