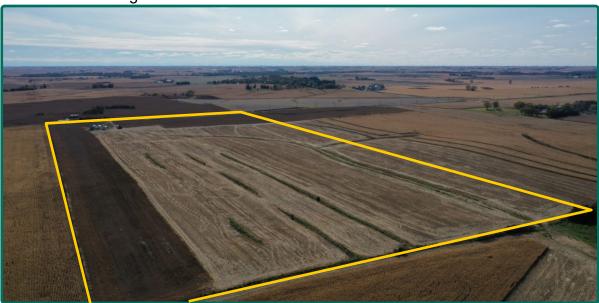

ity**

Primary soils are Clarion, Webster and Coland. CSR2 on the est. FSA/Eff. crop acres is 84.60. See soil map for detail.

#### **Land Description**

Nearly level to moderately sloping

#### **Buildings/Improvements**

- 7,400 bu. grain bin
- 8,520 bu. grain bin
- 3,070 bu. grain bin
- 4,450 bu. dryer bin

#### Lease

Open lease for 2020

#### **Comments**

Great soils on this Hardin County farm.



## Soil Map

76.25 est. FSA/Eff. Crop Acres



The information gathered for this brochure is from sources deemed reliable, but cannot be guaranteed by Hertz Real Estate Services or its staff. All acres are considered more or less, unless otherwise stated. All property boundaries are approximate.



# **Property Photos**

#### Northwest Looking Southeast



#### Northeast Looking Southwest





### **Make the Most of Your Farmland Investment**

- Real Estate Sales and Auctions
- Professional Buyer Representation
- Professional Farm Management
- Certified Farm Appraisals