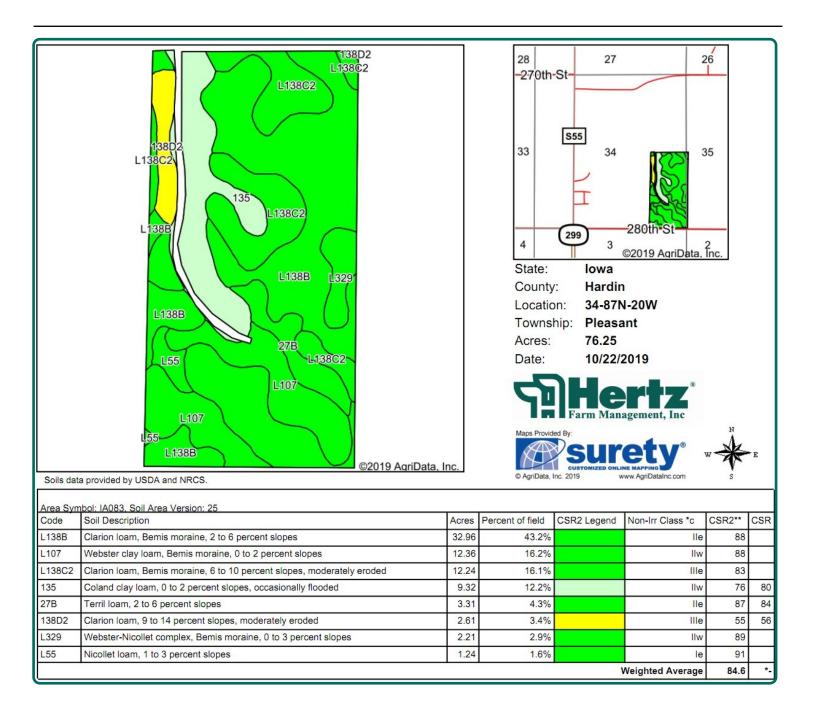

#### **Soil Types/Productivity**

Primary soils are Clarion, Webster and Coland. CSR2 on the est. FSA/Eff. crop acres is 84.60. See soil map for detail.

## Soil Map

76.25 est. FSA/Eff. Crop Acres

The information gathered for this brochure is from sources deemed reliable, but cannot be guaranteed by Hertz Real Estate Services or its staff. All acres are considered more or less, unless otherwise stated. All property boundaries are approximate.