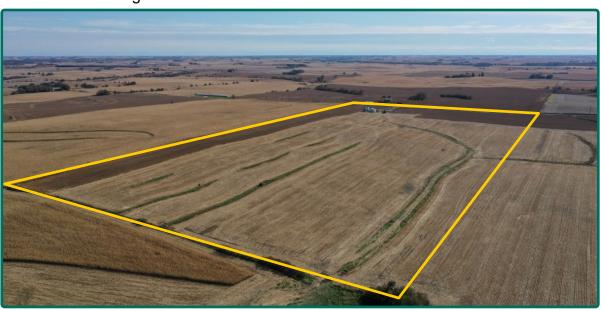

office.

#### **Soil Types/Productivity**

Primary soils are Clarion, Webster and Coland. CSR2 on the est. FSA/Eff. crop acres is 84.60. See soil map for detail.

#### **Land Description**

Nearly level to moderately sloping

#### **Buildings/Improvements**

- 7,400 bu. grain bin
- 8,520 bu. grain bin
- 3,070 bu. grain bin
- 4,450 bu. dryer bin

#### Lease

Open lease for 2020

#### **Comments**

Great soils on this Hardin County farm.



## Soil Map

76.25 est. FSA/Eff. Crop Acres



The information gathered for this brochure is from sources deemed reliable, but cannot be guaranteed by Hertz Real Estate Services or its staff. All acres are considered more or less, unless otherwise stated. All property boundaries are approximate.



# **Property Photos**

#### Northwest Looking Southeast



#### Northeast Looking Southwest





### **Make the Most of Your Farmland Investment**

- Real Estate Sales and Auctions
- Professional Buyer Representation
- Professional Farm Management
- Certified Farm Appraisals