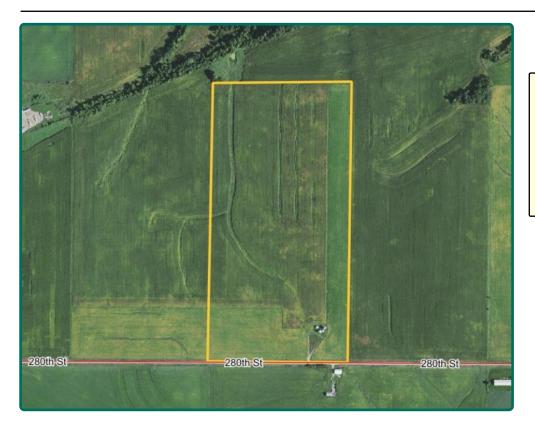

## **Aerial Photo**

80.00 Acres

FSA/Eff. Crop Acres: 76.25\*
Corn Base Acres: 37.51\*
Bean Base Acres: 37.51\*
Soil Productivity: 84.60 CSR2
\*FSA/Eff. Crop and Base Acres are estimated.