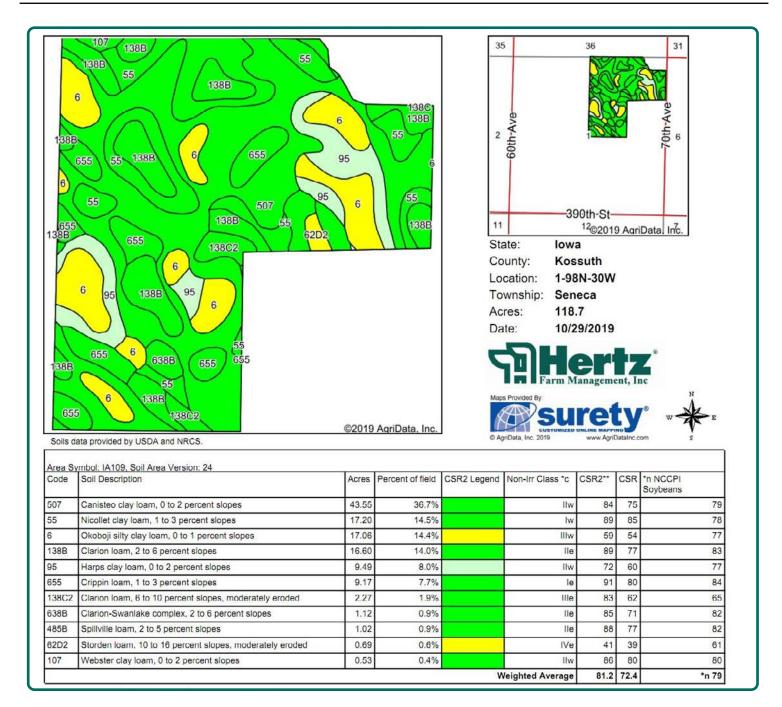

#### **Soil Types/Productivity**

Primary soils are Canisteo, Nicollet, Okoboji, Clarion and Harps. CSR2 on the FSA/Eff. crop acres is 81.20. See soil map for details.

## Soil Map

118.70 FSA/Eff. Crop Acres

The information gathered for this brochure is from sources deemed reliable, but cannot be guaranteed by Hertz Farm Management, Inc. or its staff. All acres are considered more or less, unless otherwise stated. All property boundaries are approximate.