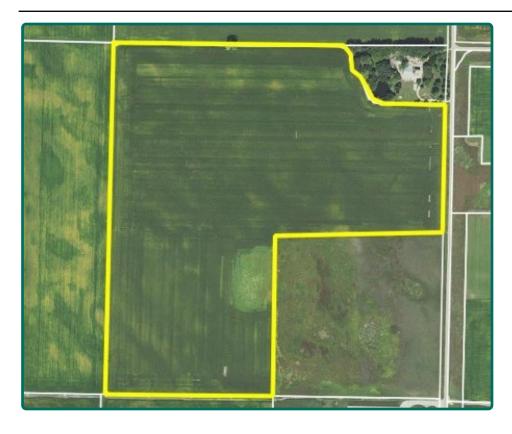

### **Aerial Photo**

120.48 Acres

FSA/Eff. Crop Acres: 118.70
Corn Base Acres: 60.90
Bean Base Acres: 57.00
Soil Productivity: 81.20 CSR2