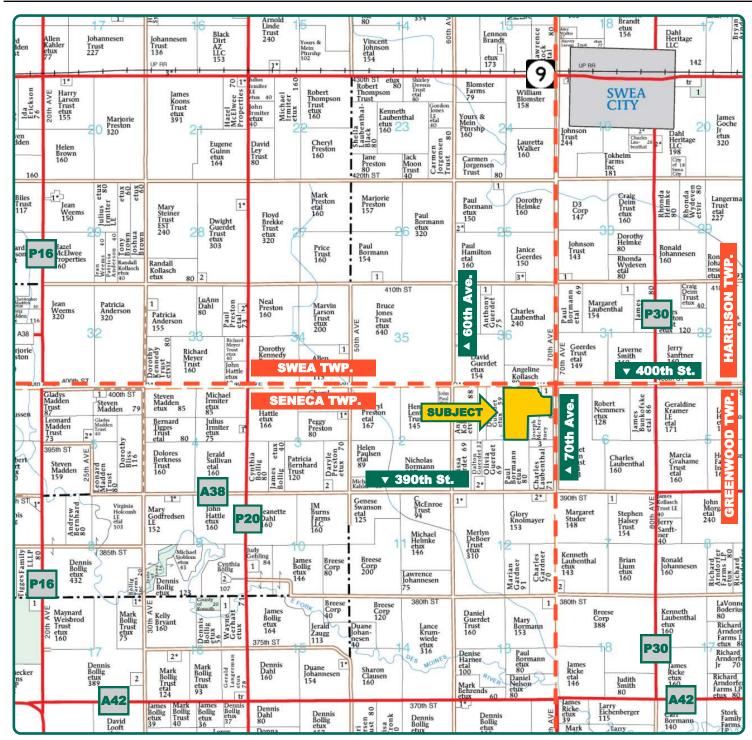

### **Plat Map**

Seneca Township - Kossuth County, IA

Map reproduced with permission of Farm & Home Publishers, Ltd.