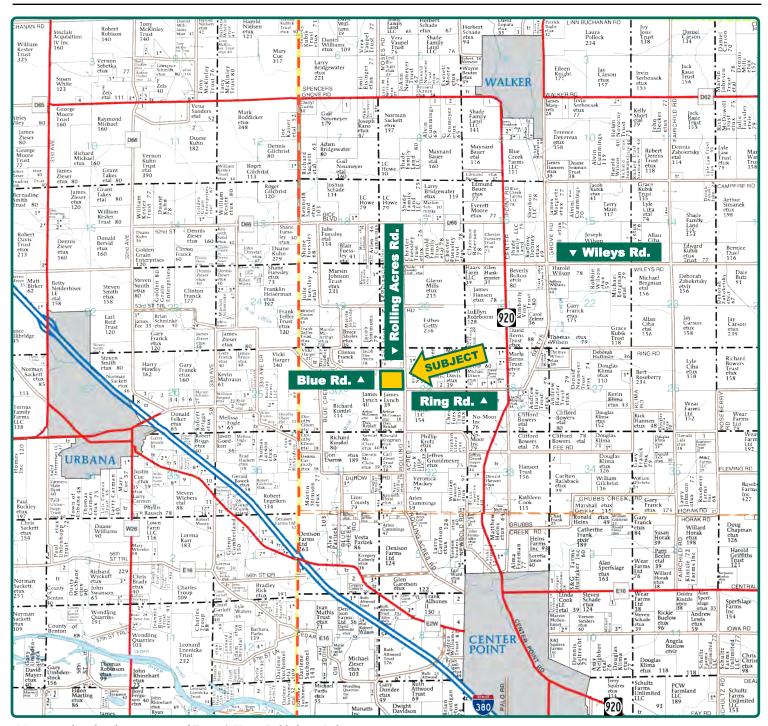

## Plat Map

Grant Township, Linn County, IA

 ${\it Map reproduced with permission of Farm \& Home Publishers, Ltd.}$ 

#### Location

Center Point: 2<sup>1</sup>/<sub>3</sub> miles north on Highway 920, 1 mile west on Ring Road, and turn north on Rolling Acres Road.