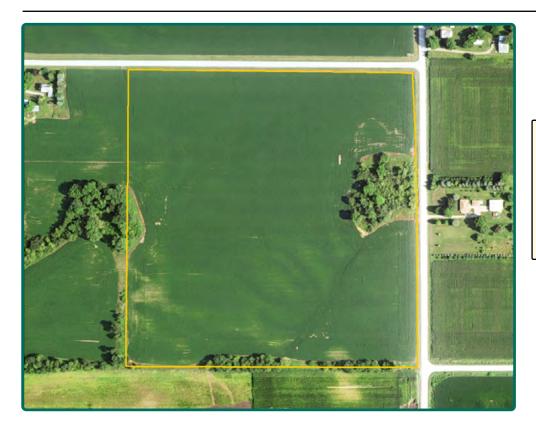

### **Aerial Photo**

40.00 Acres

FSA/Eff. Crop Acres: 33.78

Corn Base Acres: 19.16\*
Bean Base Acres: 4.95\*

Soil Productivity: 57.20 CSR2

\*Base Acres are estimated.

#### **FSA Data**

Part of Farm Number 716, Tract 34 FSA/Eff. Crop Acres: 33.78 Corn Base Acres: 19.16\* Corn PLC Yield: 144 Bu. Bean Base Acres: 4.95\* Bean PLC Yield: 42 Bu. \*Bases are estimated pending reconstitution of farm by the Linn County FSA office.