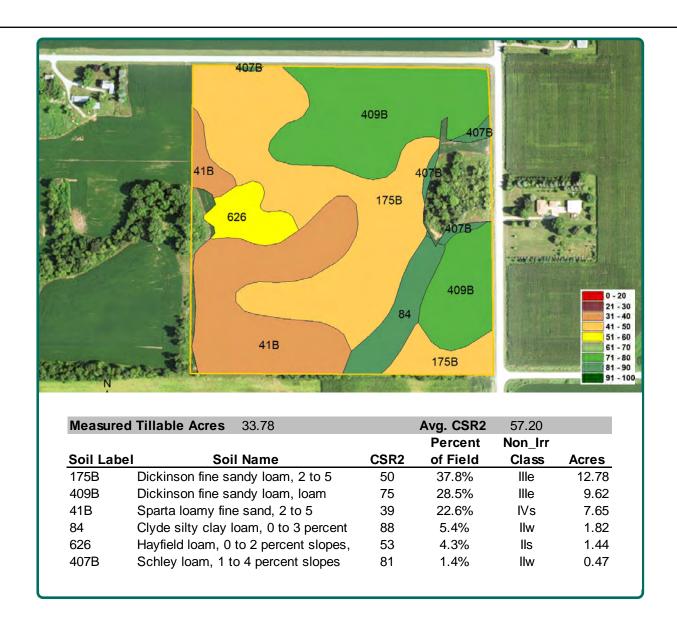

#### **Soil Types/Productivity**

Primary soils are Dickinson, Sparta and Clyde. CSR2 on the FSA/Eff. crop acres is 57.20. See soil map for detail.

## Soil Map

33.78 FSA/Eff. Crop Acres

The information gathered for this brochure is from sources deemed reliable, but cannot be guaranteed by Hertz Real Estate Services or its staff. All acres are considered more or less, unless otherwise stated. All property boundaries are approximate.