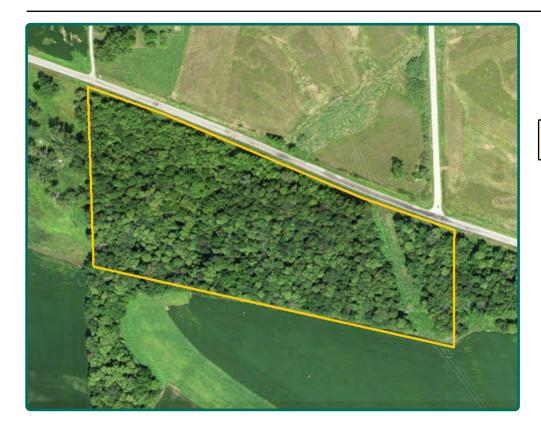

## **Aerial Photo**

18.00 Acres

Forest Reserve Acres: 18.00

#### **Legal Description**

The North 18 acres of the E½ of the SE¼ of Section 21, Township 82 North, Range 6 West of the 5<sup>th</sup> P.M., Linn County, Iowa.