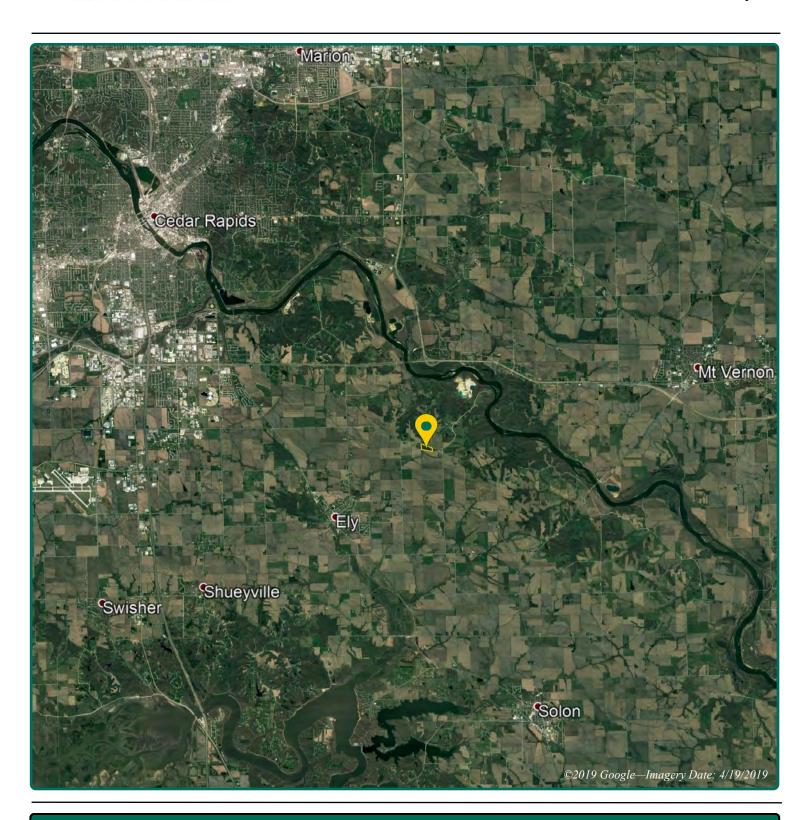

## **Land For Sale**

**ACREAGE:** 

**LOCATION:** 

18.00 Acres, m/l

**Linn County, IA** 



#### **Property** Key Features

- Attractive Linn County Building Site
- Located on Hard-Surfaced Ivanhoe Road
- Beautiful Mature Timber

Troy Louwagie, ALC Licensed in IA & IL TroyL@Hertz.ag

319-895-8858 102 Palisades Road & Hwy. 1 Mount Vernon, IA 52314 www.Hertz.ag



## Plat Map

Putnam Township, Linn County, IA



Map reproduced with permission of Farm & Home Publishers, Ltd.



## **Location Map**

18.00 Acres, m/l, Linn County, IA





## **Aerial Photo**

18.00 Acres



Forest Reserve Acres: 18.00

### Property Information 18.00 Acres, m/l

#### Location

From Cedar Rapids-Intersection of Interstate 380 and Highway 30: 4<sup>1</sup>/<sub>3</sub> miles east on Highway 30, 1 mile south on Jappa Road and 2<sup>1</sup>/<sub>3</sub> miles southeast on Ivanhoe Road. The property is located on the south side of the road.

#### **Legal Description**

The North 18 acres of the E½ of the SE¼ of Section 21, Township 82 North, Range 6 West of the 5<sup>th</sup> P.M., Linn County, Iowa.

#### **Price**

#### **Price Reduced!**

- \$351,000 \$306,000
- \$19,500/acre \$17,000/acre

#### **Possession**

Negotiable

#### **Real Estate Tax**

Taxes Payable 2019 - 2020: \$0.00\* Net Taxable Acres: 18.0 \*The entire farm is currently e