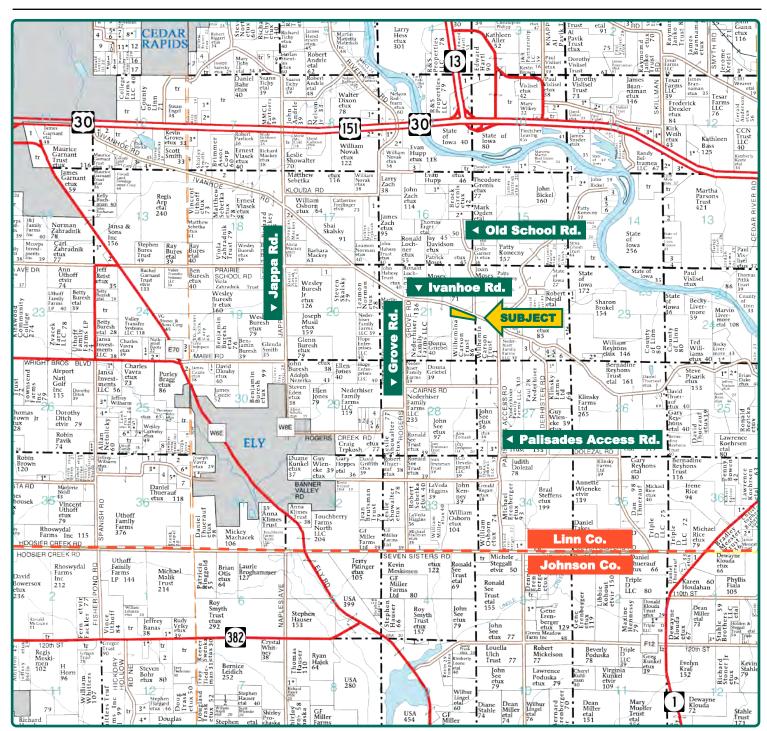

## Plat Map

Putnam Township, Linn County, IA

Map reproduced with permission of Farm & Home Publishers, Ltd.