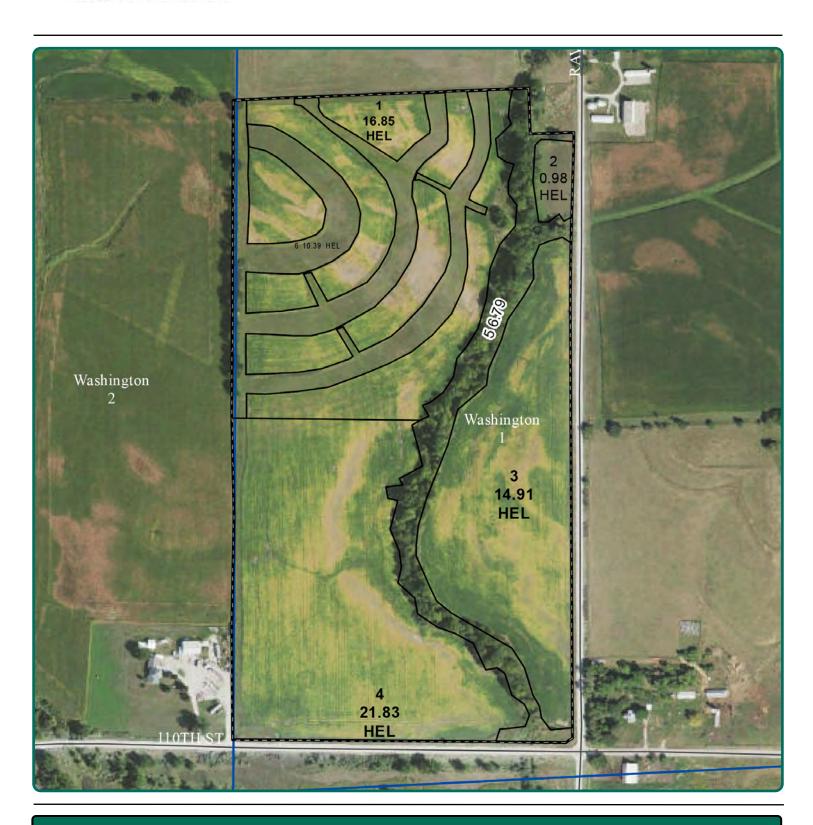

## **Aerial Photo**

73.00 Acres

FSA/Eff. Crop Acres: 64.96
Cert. Grass Acres: 11.37
Corn Base Acres: 46.50
Bean Base Acres: 15.10
Oat Base Acres: 3.70
Soil Productivity: 61.30 CSR2

## Property Information 73.00 Acres, m/l