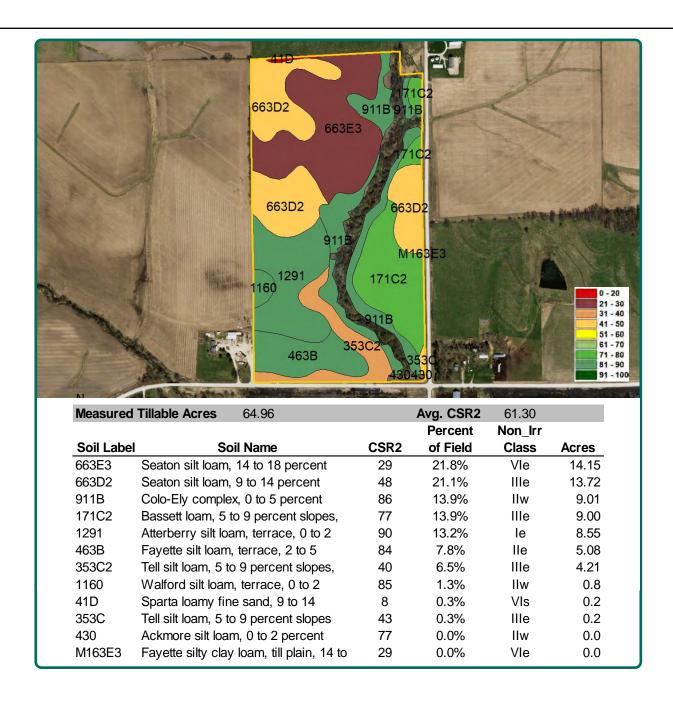

#### **Soil Types/Productivity**

Primary soils are Seaton, Colo-Ely and Bassett. CSR2 on the FSA/Eff. crop acres is 61.30. See soil map for detail.

# Soil Map

64.96 FSA/Eff. Crop Acres

The information gathered for this brochure is from sources deemed reliable, but cannot be guaranteed by Hertz Real Estate Services or its staff. All acres are considered more or less, unless otherwise stated. All property boundaries are approximate.