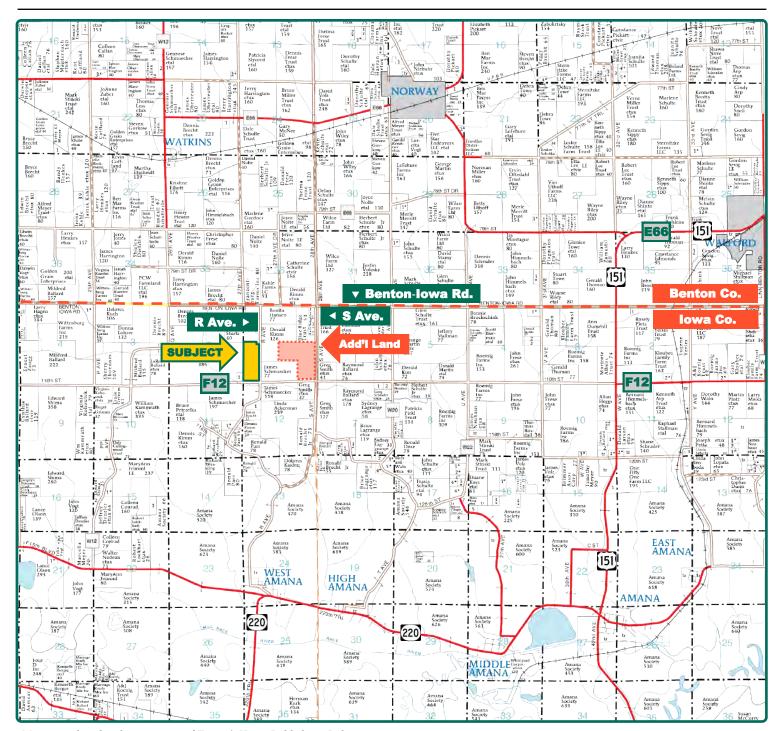

## Plat Map

#### Washington Township, Iowa County, IA

Map reproduced with permission of Farm & Home Publishers, Ltd.

#### Location

From Walford: Head west then south on Highway 151 for  $3\frac{1}{2}$  miles, then  $4\frac{3}{4}$  miles west on F12. The property is located on the north side of the road.