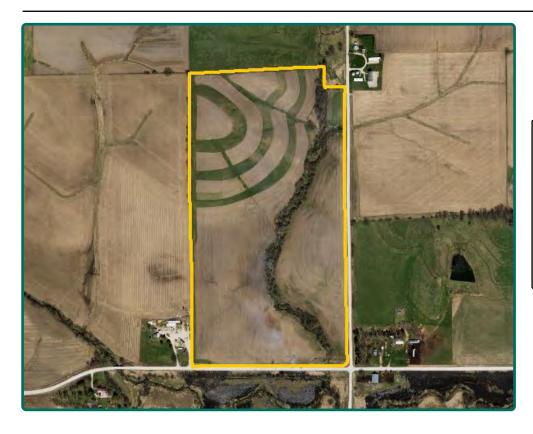

## **Aerial Photo**

73.00 Acres

FSA/Eff. Crop Acres: 64.96
Cert. Grass Acres: 11.37
Corn Base Acres: 46.50
Bean Base Acres: 15.10
Oat Base Acres: 3.70
Soil Productivity: 61.30 CSR2

## Property Information 73.00 Acres, m/l