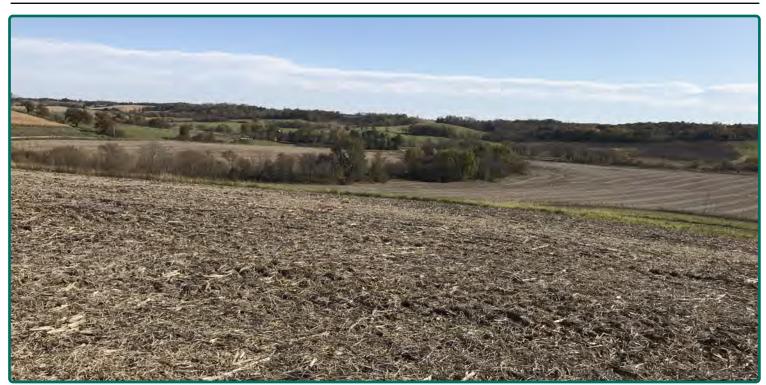

PLC Yield: 50 Bu.

#### **Soil Types/Productivity**

Primary soils are Seaton, Colo-Ely and Bassett. CSR2 on the FSA/Eff. crop acres is 61.30. See soil map for detail.

#### **Land Description**

Gently rolling to rolling.

#### **Comments**

This is a productive Iowa County farm with a 61.30 CSR2.

#### **Additional Land For Sale**

Seller has an additional tract of land for sale located east of this property. See Additional Land Aerial Map.



# Soil Map

64.96 FSA/Eff. Crop Acres



The information gathered for this brochure is from sources deemed reliable, but cannot be guaranteed by Hertz Real Estate Services or its staff. All acres are considered more or less, unless otherwise stated. All property boundaries are approximate.



# **FSA Map**

73.00 Acres





# **Property Photos**







# Additional Land Aerial Photo





### **Make the Most of Your Farmland Investment**

- Real Estate Sales and Auctions
- Professional Buyer Representation
- Professional Farm Management
- Certified Farm Appraisals