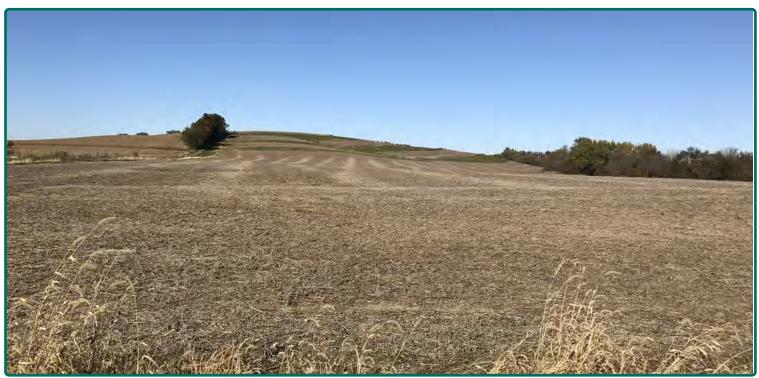

LC Yield: 50 Bu.

#### **Soil Types/Productivity**

Primary soils are Seaton, Colo-Ely and Bassett. CSR2 on the FSA/Eff. crop acres is 61.30. See soil map for detail.

#### **Land Description**

Gently rolling to rolling.

#### **Comments**

This is a productive Iowa County farm with a 61.30 CSR2.

#### **Additional Land For Sale**

Seller has an additional tract of land for sale located east of this property. See Additional Land Aerial Map.



# Soil Map

64.96 FSA/Eff. Crop Acres



The information gathered for this brochure is from sources deemed reliable, but cannot be guaranteed by Hertz Real Estate Services or its staff. All acres are considered more or less, unless otherwise stated. All property boundaries are approximate.



# **FSA Map**

73.00 Acres





# **Property Photos**







# Additional Land Aerial Photo





### **Make the Most of Your Farmland Investment**

- Real Estate Sales and Auctions
- Professional Buyer Representation
- Professional Farm Management
- Certified Farm Appraisals