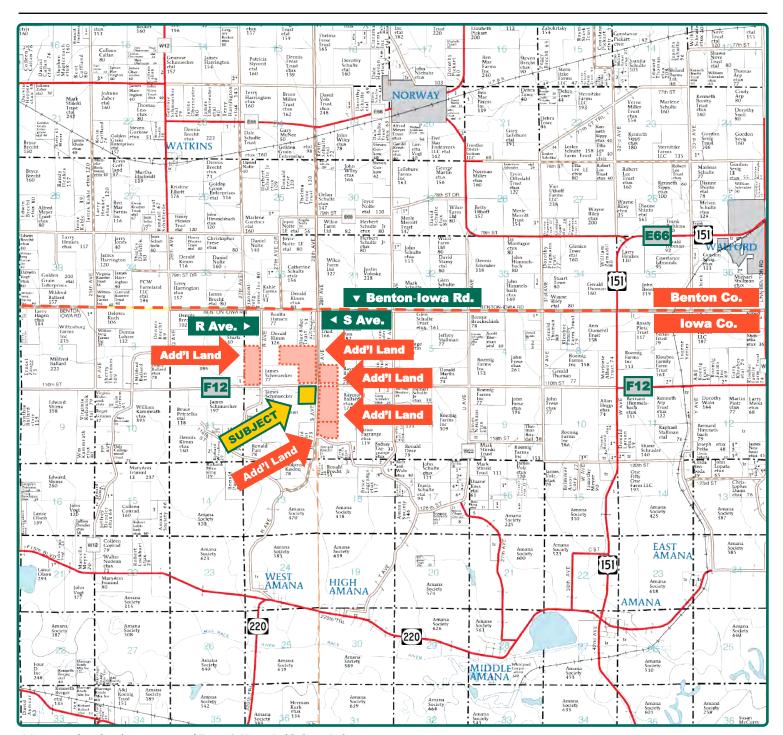

#### **Additional Land For Sale**

Seller has 5 additional tracts of land for sale located to the west, north and east of this property. See Additional Land Aerial Map.

Troy Louwagie, ALC Licensed in IA & IL TroyL@Hertz.ag

## Additional Land Aerial Photo

Troy Louwagie, ALC Licensed in IA & IL TroyL@Hertz.ag