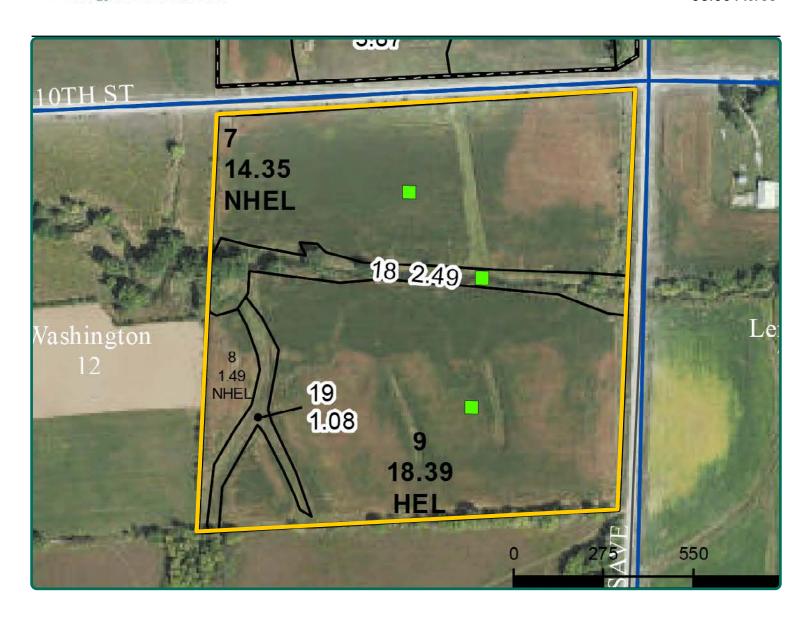

## **FSA Map**

38.00 Acres

### **Aerial Photo**

38.00 Acres

FSA/Eff. Crop Acres: 34.23
Cert. Grass Acres: 1.49
Corn Base Acres: 11.99\*
Bean Base Acres: 3.89\*

Oat Base Acres: 0.95\* Soil Productivity: 77.50 CSR2

\*Base Acres are estimated.

#### **FSA Data**

Part of Farm Number 6738, Tract 346
FSA/Eff. Crop Acres: 34.23
Cert. Grass Acres: 1.49
Corn Base Acres: 11.99\*
Corn PLC Yield: 135 Bu.
Bean Base Acres: 3.89\*
Bean PLC Yield: 44 Bu.
Oat Base Acres: 0.95\*
Oat PLC Yield: 50 Bu.
\*Bases are estimated pending reconstitution of farm by the Iowa County FSA office.