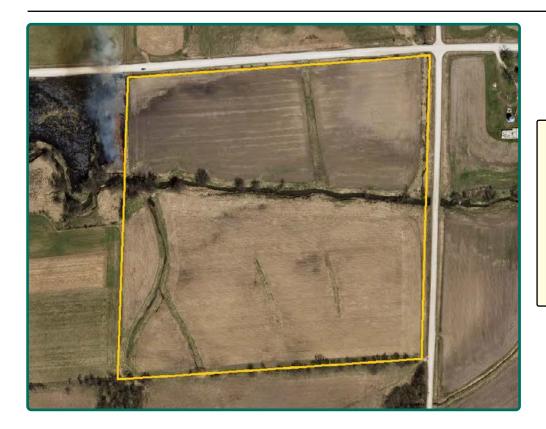

### **Aerial Photo**

38.00 Acres

FSA/Eff. Crop Acres: 34.23
Cert. Grass Acres: 1.49
Corn Base Acres: 11.99\*
Bean Base Acres: 3.89\*

Oat Base Acres: 0.95\* Soil Productivity: 77.50 CSR2

\*Base Acres are estimated.

## **FSA Map**

38.00 Acres