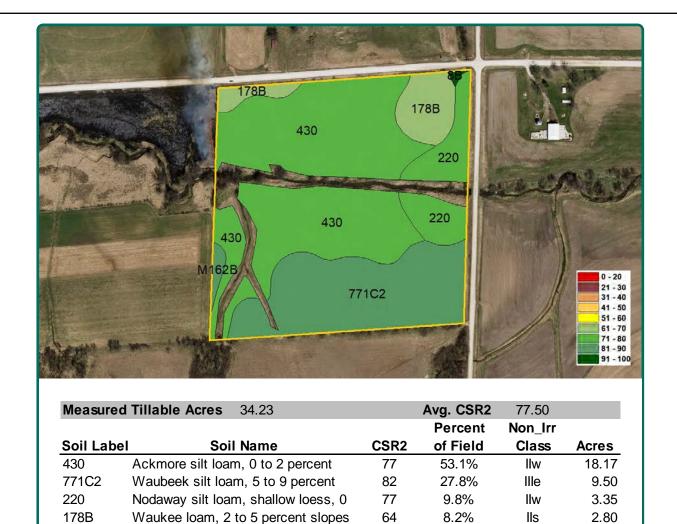

#### **Soil Types/Productivity**

Primary soils are Ackmore, Waubeek and Nodaway. CSR2 on the FSA/Eff. crop acres is 77.50. See soil map for detail.

## Soil Map

34.23 FSA/Eff. Crop Acres

The information gathered for this brochure is from sources deemed reliable, but cannot be guaranteed by Hertz Real Estate Services or its staff. All acres are considered more or less, unless otherwise stated. All property boundaries are approximate.