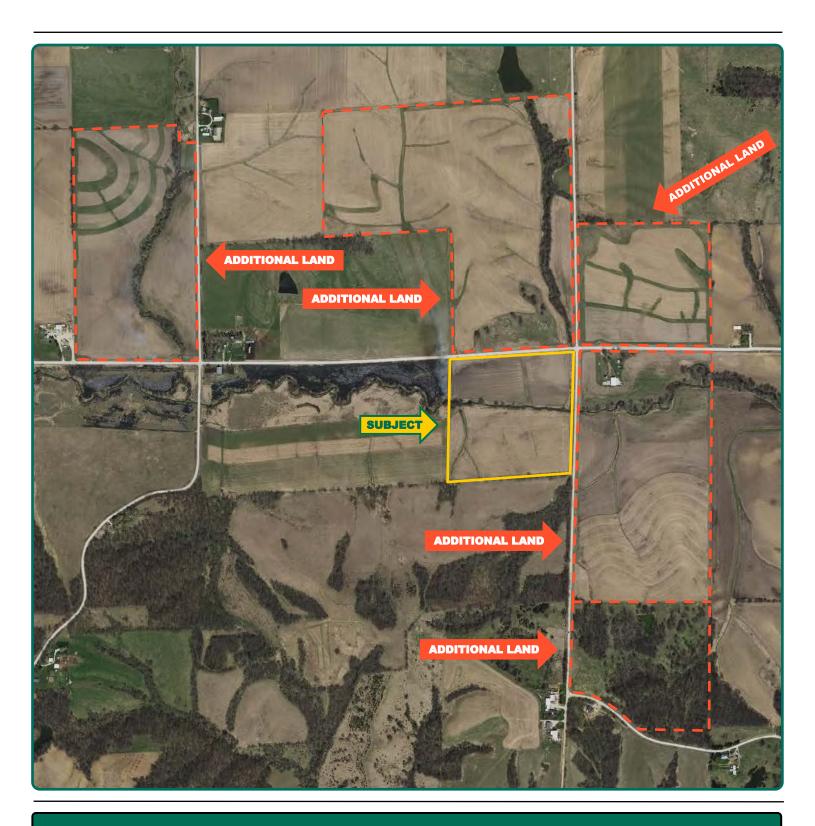

#### **Additional Land For Sale**

Seller has 5 additional tracts of land for sale located to the west, north and east of this property. See Additional Land Aerial Map.

Troy Louwagie, ALC Licensed in IA & IL TroyL@Hertz.ag

## Additional Land Aerial Photo

Troy Louwagie, ALC Licensed in IA & IL TroyL@Hertz.ag