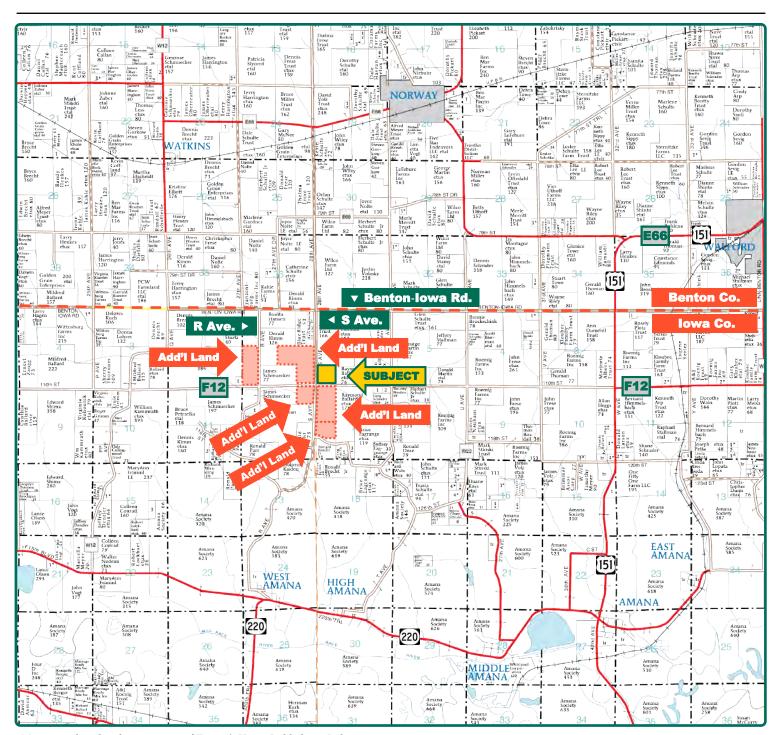

#### **Additional Land For Sale**

Seller has 5 additional tracts of land for sale located west and south of this property. See Additional Land Aerial Map.

## Additional Land Aerial Photo

Troy Louwagie, ALC Licensed in IA & IL TroyL@Hertz.ag