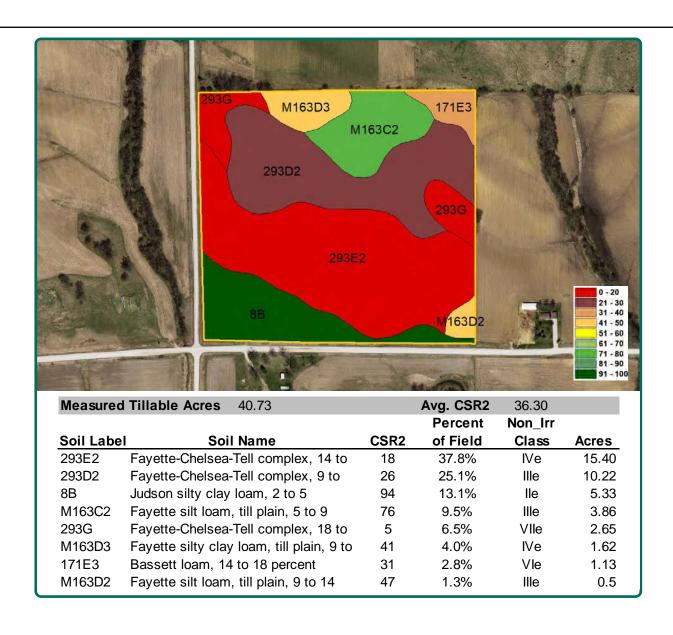

#### **Soil Types/Productivity**

Primary soils are Fayette-Chelsea-Tell, Judson and Fayette. CSR2 on the FSA/Eff. crop acres is 36.30. See soil map for detail.

## Soil Map

40.73 FSA/Eff. Crop Acres

The information gathered for this brochure is from sources deemed reliable, but cannot be guaranteed by Hertz Real Estate Services or its staff. All acres are considered more or less, unless otherwise stated. All property boundaries are approximate.