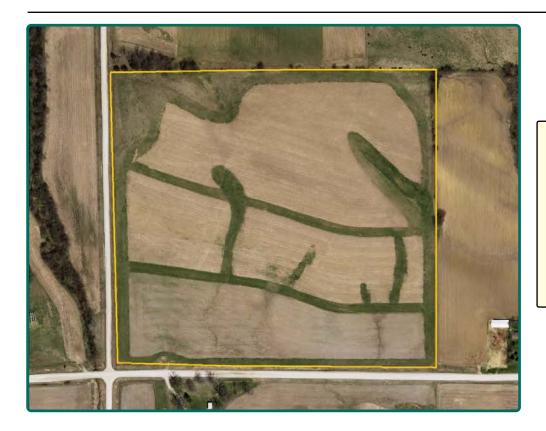

## **Aerial Photo**

42.00 Acres

FSA/Eff. Crop Acres: 40.73
Cert. Grass Acres: 11.40
Corn Base Acres: 17.52\*
Bean Base Acres: 4.10\*
Oat Base Acres: 0.18\*
Soil Productivity: 36.30 CSR2

\*Base Acres are estimated.

## **FSA Map**

42.00 Acres