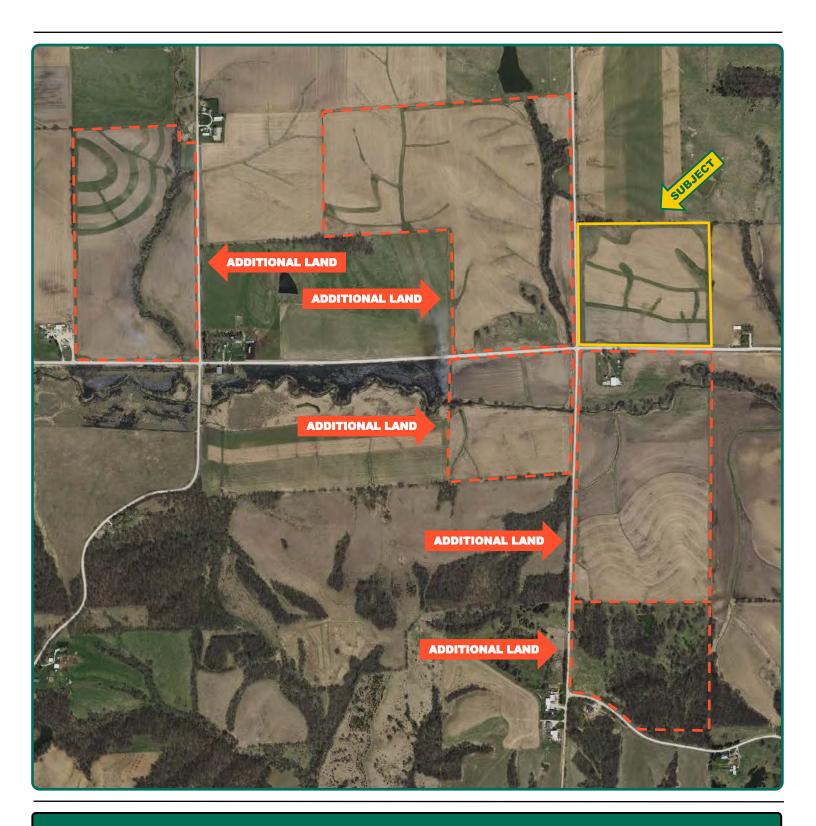

#### **Additional Land For Sale**

Seller has 5 additional tracts of land for sale located west and south of this property. See Additional Land Aerial Map.

## Additional Land Aerial Photo

Troy Louwagie, ALC Licensed in IA & IL TroyL@Hertz.ag