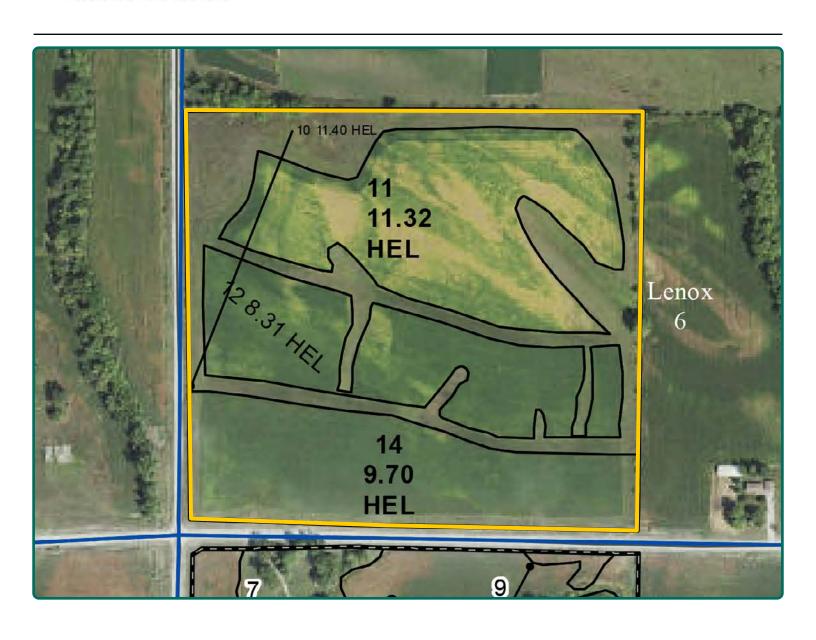

## **Aerial Photo**

42.00 Acres

FSA/Eff. Crop Acres: 40.73
Cert. Grass Acres: 11.40
Corn Base Acres: 17.52\*
Bean Base Acres: 4.10\*
Oat Base Acres: 0.18\*
Soil Productivity: 36.30 CSR2

\*Base Acres are estimated.

## **FSA Map**

42.00 Acres