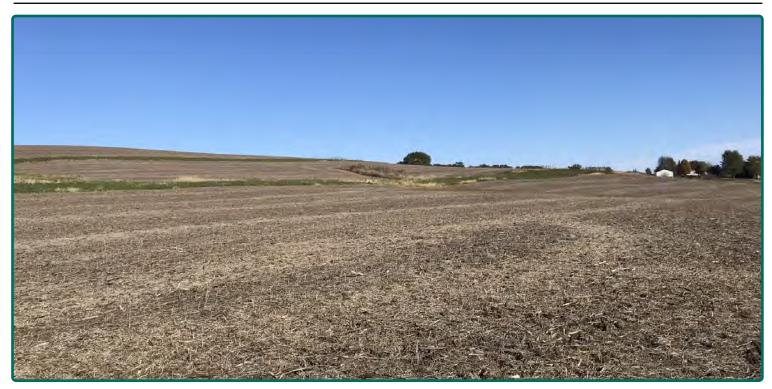

ayette-Chelsea-Tell, Judson and Fayette. CSR2 on the FSA/Eff. crop acres is 36.30. See soil map for detail.

#### **Land Description**

Rolling

#### **Pipeline**

There is buried pipeline along the west boundary of this farm.

#### **Comments**

This is a clean 42-acre Iowa County farm.

#### **Additional Land For Sale**

Seller has 5 additional tracts of land for sale located west and south of this property. See Additional Land Aerial Map.



## Soil Map

40.73 FSA/Eff. Crop Acres



The information gathered for this brochure is from sources deemed reliable, but cannot be guaranteed by Hertz Real Estate Services or its staff. All acres are considered more or less, unless otherwise stated. All property boundaries are approximate.



## **FSA Map**

42.00 Acres





# **Property Photos**







## Additional Land Aerial Photo



Troy Louwagie, ALC Licensed in IA & IL TroyL@Hertz.ag



#### **Make the Most of Your Farmland Investment**

- Real Estate Sales and Auctions
- Professional Buyer Representation
- Professional Farm Management
- Certified Farm Appraisals