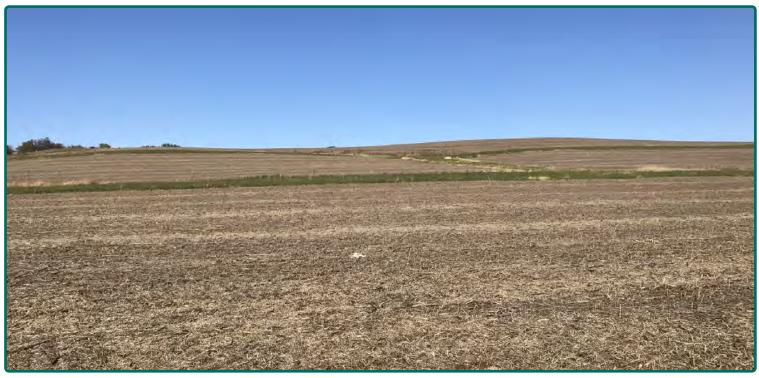

ette-Chelsea-Tell, Judson and Fayette. CSR2 on the FSA/Eff. crop acres is 36.30. See soil map for detail.

#### **Land Description**

Rolling

#### **Pipeline**

There is buried pipeline along the west boundary of this farm.

#### **Comments**

This is a clean 42-acre Iowa County farm.

#### **Additional Land For Sale**

Seller has 5 additional tracts of land for sale located west and south of this property. See Additional Land Aerial Map.



## Soil Map

40.73 FSA/Eff. Crop Acres



The information gathered for this brochure is from sources deemed reliable, but cannot be guaranteed by Hertz Real Estate Services or its staff. All acres are considered more or less, unless otherwise stated. All property boundaries are approximate.



## **FSA Map**

42.00 Acres





# **Property Photos**







## Additional Land Aerial Photo



Troy Louwagie, ALC Licensed in IA & IL TroyL@Hertz.ag



#### **Make the Most of Your Farmland Investment**

- Real Estate Sales and Auctions
- Professional Buyer Representation
- Professional Farm Management
- Certified Farm Appraisals