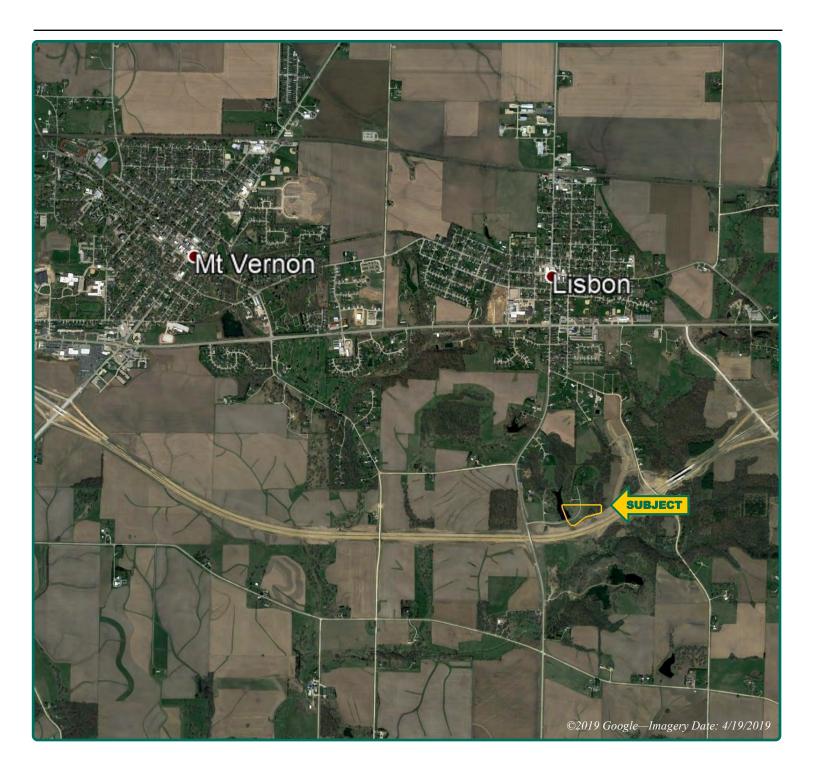

### **Location Map**

Franklin Township, Linn County, IA

Troy Louwagie, ALC Licensed in IA & IL TroyL@Hertz.ag

#### Location

From Mt. Vernon- Intersection of Highway 1 and Highway 30 ("Business 30") at the Roundabout: 2 miles east on Highway 30, 1 mile south on S Washington Street/Sutliff Road and <sup>1</sup>/<sub>4</sub> mile east. Watch for signs.

From Lisbon- Intersection of Highway 30 ("Business 30") and Washington Street: 1 mile south on S Washington Street/Sutliff Road and ¼ mile east. Watch for signs.