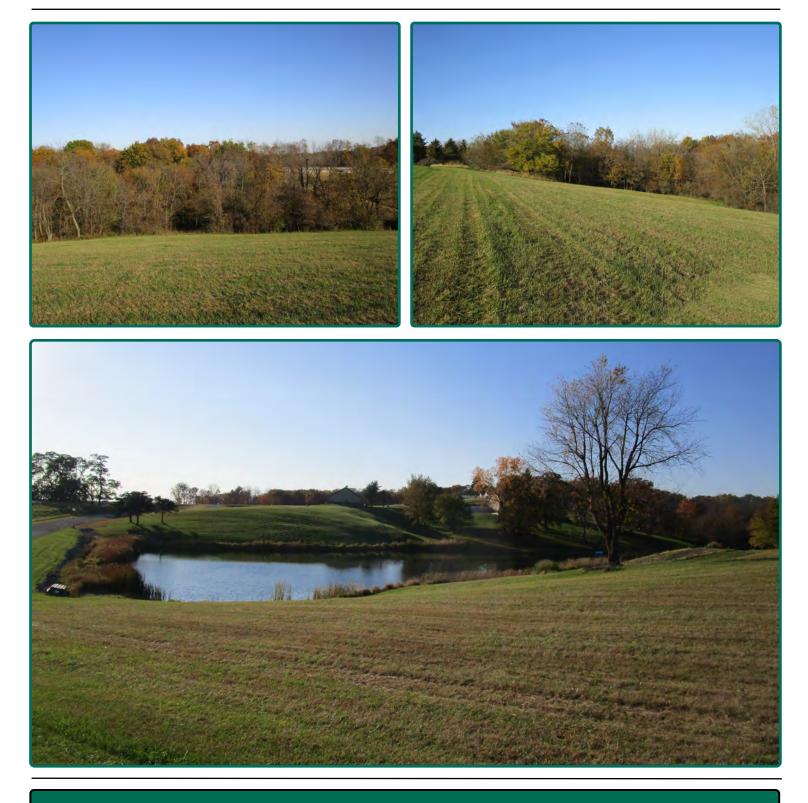

#### Pond

The property includes ownership and access to a very nice pond. The pond is 28' deep at the dam. It includes a variety of fish including bluegill, crappie and large and smallmouth bass.

#### Comments

This is one of the nicest building lots in the Mount Vernon/Lisbon area. It includes a large 7-acre lot with mixture of rolling land, timber and access to a pond. This lot would be ideal for a walkout basement.

### Property Photos

Troy Louwagie, ALC Licensed in IA & IL TroyL@Hertz.ag