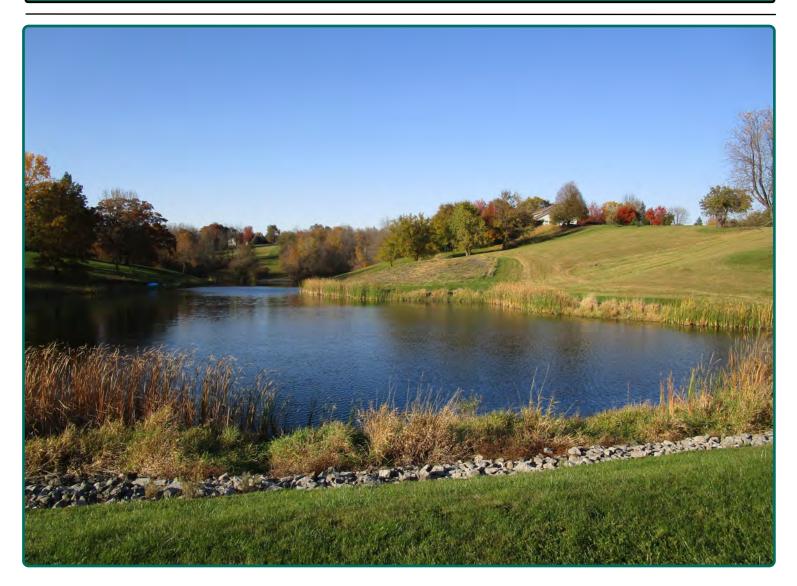

#### Pond

The property includes ownership and access to a very nice pond. The pond is 28' deep at the dam. It includes a variety of fish including bluegill, crappie and large and smallmouth bass.

#### Comments

This is one of the nicest building lots in the Mount Vernon/Lisbon area. It includes a large 7-acre lot with mixture of rolling land, timber and access to a pond. This lot would be ideal for a walkout basement.

### Property Photos

Troy Louwagie, ALC Licensed in IA & IL TroyL@Hertz.ag