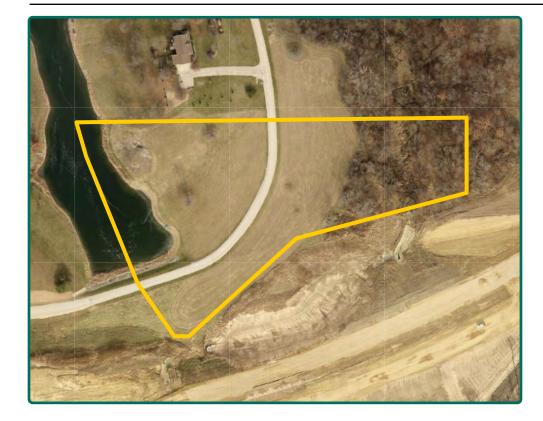

# Land For Sale

#### ACREAGE:

7.00 Acres, m/l

LOCATION:

### Linn County, IA



#### **Property** Key Features

- Beautiful Building Site Just South of Lisbon
- Potential for a Walkout Overlooking a Pond
- Located on a Hard-Surface Road

Troy Louwagie, ALC Licensed in IA & IL TroyL@Hertz.ag



### **Location Map**

Franklin Township, Linn County, IA



Troy Louwagie, ALC Licensed in IA & IL TroyL@Hertz.ag



## **Aerial Photo**

7.00 Acres



### Property Information 7.00 Acres, m/l

#### Location

From Mt. Vernon- Intersection of Highway 1 and Highway 30 ("Business 30") at the Roundabout: 2 miles east on Highway 30, 1 mile south on S Washington Street/Sutliff Road and <sup>1</sup>/<sub>4</sub> mile east. Watch for signs.

From Lisbon- Intersection of Highway 30 ("Business 30") and Washington Street: 1 mile south on S Washington Street/Sutliff Road and ¼ mile east. Watch for signs.

#### **Legal Description**

Lot 4, South Lake Subdivision to Lisbon, Iowa.

**Price**• \$137,500

#### Possession

Negotiable

#### **Real Estate Tax**

Taxes Payable 2019 - 2020: \$2,140.00 Net Taxable Acres: 6.97 Tax per Net Taxable Acre: \$307.03

#### **Land Description**

Gently rolling to rolling.

#### Pond

The property includes ownership