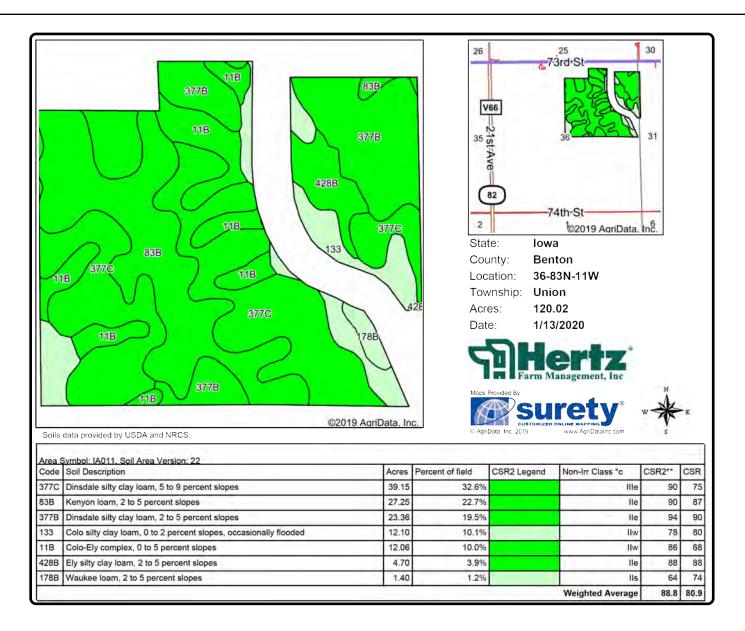

#### **Soil Types/Productivity**

Primary soils are Dinsdale, Kenyon and Colo. CSR2 on the estimated FSA/Eff. crop acres is 88.80. See soil map for detail.

# Soil Map

120.02 Est. FSA/Eff. Crop Acres