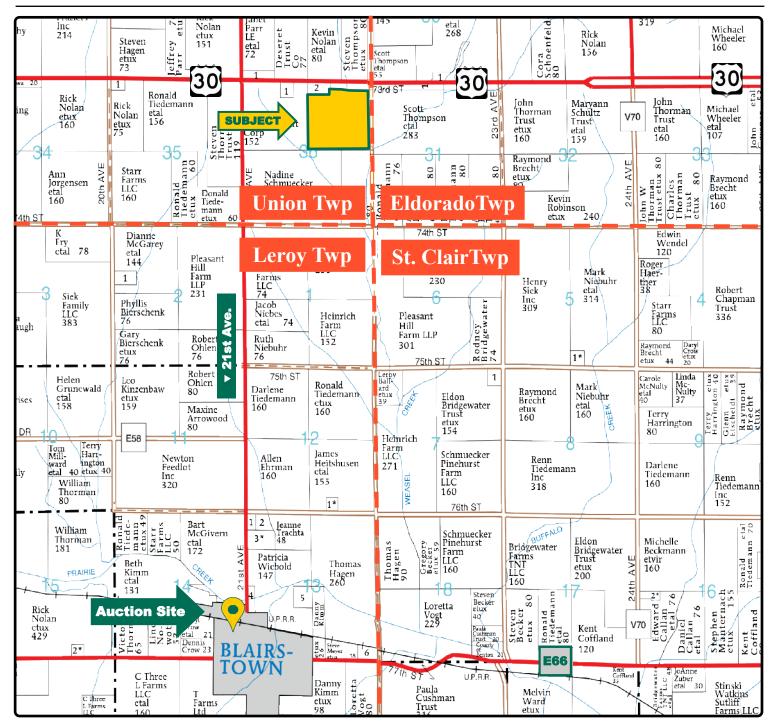

### **Plat Map**

Union Township, Benton County, IA

Map reproduced with permission of Farm & Home Publishers, Ltd.

Adam Sylvester, AFM Licensed in IA AdamS@Hertz.ag **319-382-3343** 1621 E Washington St., Ste 5 Washington, IA 52353 **www.Hertz.ag** 