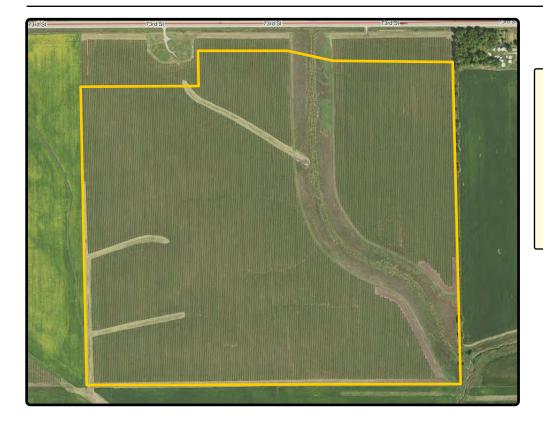

## **Aerial Photo**

137.00 Acres, m/l

| FSA/Eff. Crop Acres: 120.02*                      |                 |
|---------------------------------------------------|-----------------|
| CRP Acres:                                        | 14.02*          |
| Corn Base Acres:                                  | <b>118.79</b> * |
| Soil Productivity:                                | 88.80 CSR2      |
| *FSA/Eff. crop, base and CRP acres are estimated. |                 |

#### **Legal Description**

The NE<sup>1</sup>/<sub>4</sub> except the north 528' of the west 825' of Section 36, Township 83 North, Range 11 West of the 5th P.M., Benton County, Iowa. Final legal description will exclude the 9.58 acres that is being purchased by the Iowa DOT.