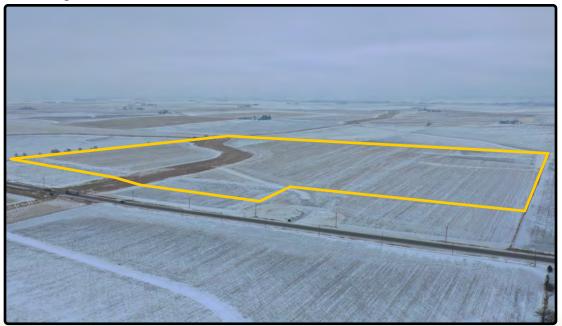

## **Aerial Photo**

137.00 Acres, m/l

| FSA/Eff. Crop Acres: 120.02*                      |                 |
|---------------------------------------------------|-----------------|
| CRP Acres:                                        | 14.02*          |
| Corn Base Acres:                                  | <b>118.79</b> * |
| Soil Productivity:                                | 88.80 CSR2      |
| *FSA/Eff. crop, base and CRP acres are estimated. |                 |

#### Property Information 137.00 Acres, m/l