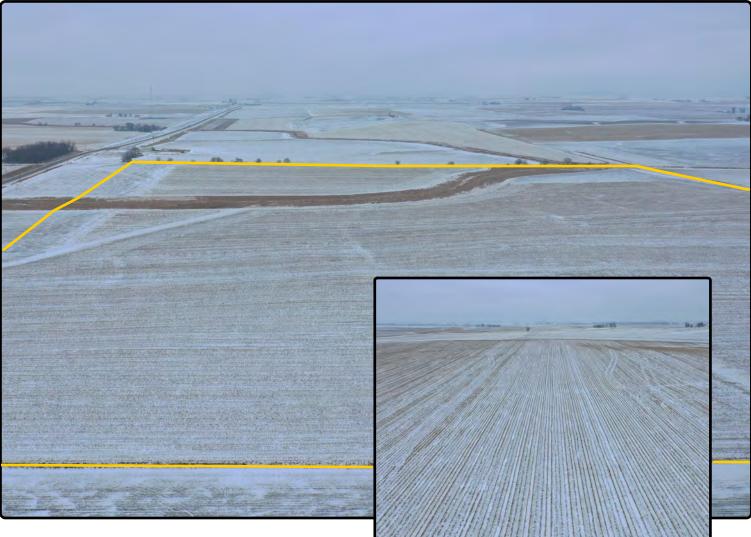

## **Aerial Photo**

137.00 Acres, m/l

| FSA/Eff. Crop Acres: 120.02*                      |                 |
|---------------------------------------------------|-----------------|
| CRP Acres:                                        | 14.02*          |
| Corn Base Acres:                                  | <b>118.79</b> * |
| Soil Productivity:                                | 88.80 CSR2      |
| *FSA/Eff. crop, base and CRP acres are estimated. |                 |

Adam Sylvester, AFM Licensed in IA AdamS@Hertz.ag **319-382-3343** 1621 E Washington St., Ste 5 Washington, IA 52353 **www.Hertz.ag** 

Looking South

Looking South

Adam Sylvester, AFM Licensed in IA AdamS@Hertz.ag **319-382-3343** 1621 E Washington St., Ste 5 Washington, IA 52353 **www.Hertz.ag** 