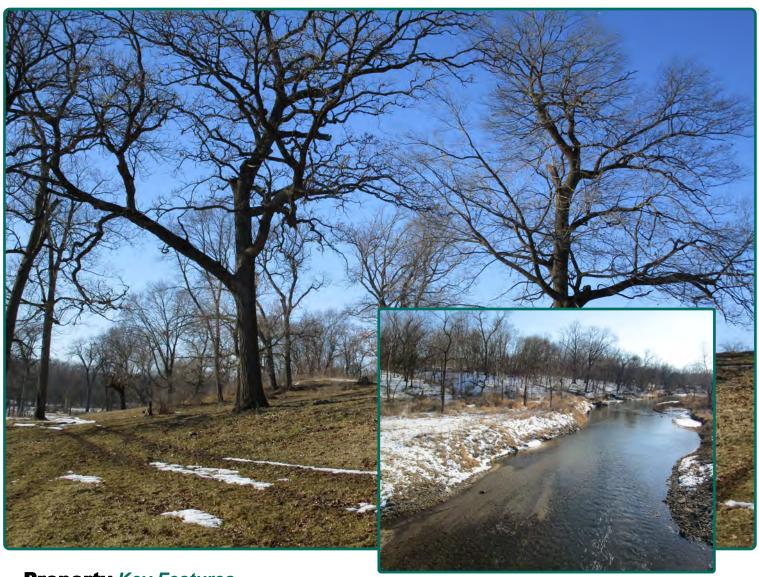

## **Land For Sale**

ACREAGE:

**LOCATION:** 

65.00 Acres, m/l

**Linn County, IA** 

- **Property** Key Features
- Attractive Building Site Just East of Cedar Rapids
- Mixture of Timber, Pasture and Creek
- One-Of-A-Kind Property with Hunting and Fishing Opportunities

#### **Comments**

This is a rare opportunity to purchase one of the nicest building sites in the Cedar Rapids area. It includes a mixture of mature timber, cropland, pasture and an old quarry. Big Creek and Abbe Creek come together in the center of this farm. Big Creek provides excellent fishing opportunities. An abundance of deer and turkey live in and around this property.

## Property Photos

Troy Louwagie, ALC Licensed in IA & IL TroyL@Hertz.ag

# Property Photos