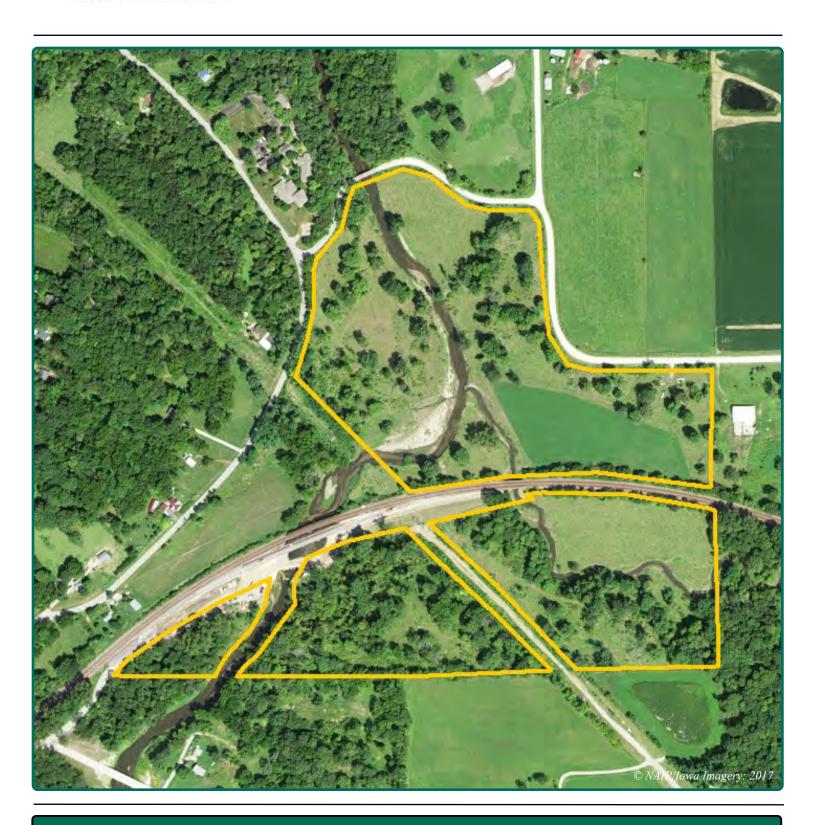

## **Aerial Photo**

65.00 Acres

### **Aerial Photo**

65.00 Acres

FSA/Eff. Crop Acres: 11.95
Cert. Grass Acres: 6.99
Bean Base Acres: 0.87\*
Soil Productivity: 56.00 CSR2

\*Base Acres are estimated.

#### **Additional Land For Sale**

Seller has two additional tracts of land for sale located to the east of this property. See Additional Land Aerial Map.

The information gathered for this brochure is from sources deemed reliable, but cannot be guaranteed by Hertz Real Estate Services, Inc. or its staff. All acres are considered more or less, unless otherwise stated. All property boundaries are approximate. Soil productivity ratings are based on the information currently available in the USDA/NRCS soil survey database. Those numbers are subject to change on an annual basis.

## Additional Land Aerial Photo

Troy Louwagie, ALC Licensed in IA & IL TroyL@Hertz.ag

319-895-8858 102 Palisades Road & Hwy. 1 Mount Vernon, IA 52314 www.Hertz.ag