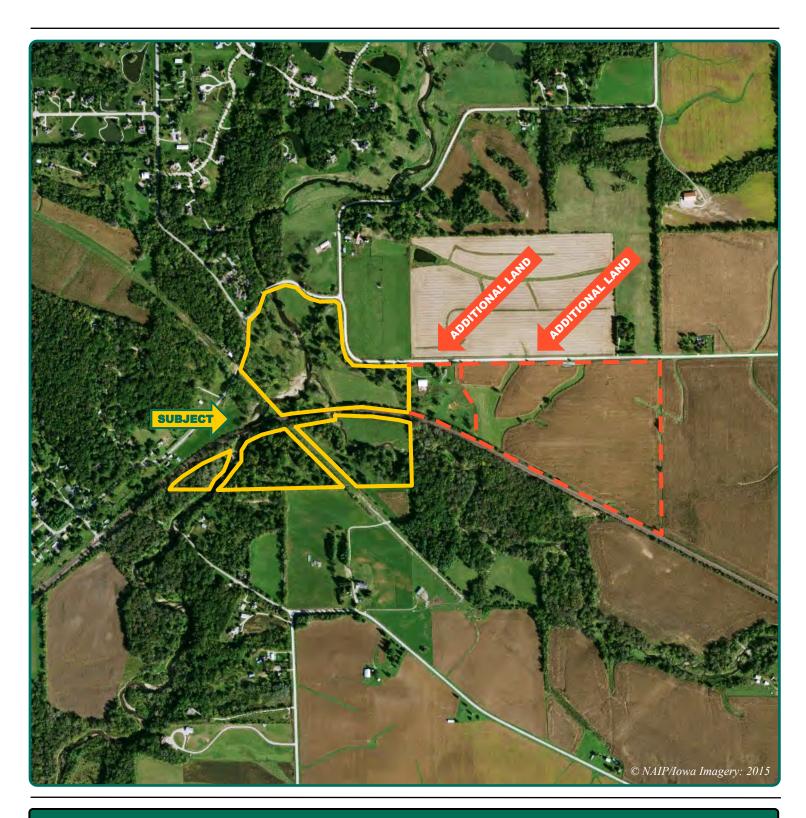

#### **Additional Land For Sale**

Seller has two additional tracts of land for sale located to the east of this property. See Additional Land Aerial Map.

The information gathered for this brochure is from sources deemed reliable, but cannot be guaranteed by Hertz Real Estate Services, Inc. or its staff. All acres are considered more or less, unless otherwise stated. All property boundaries are approximate. Soil productivity ratings are based on the information currently available in the USDA/NRCS soil survey database. Those numbers are subject to change on an annual basis.

## Additional Land Aerial Photo

Troy Louwagie, ALC Licensed in IA & IL TroyL@Hertz.ag

319-895-8858 102 Palisades Road & Hwy. 1 Mount Vernon, IA 52314 www.Hertz.ag