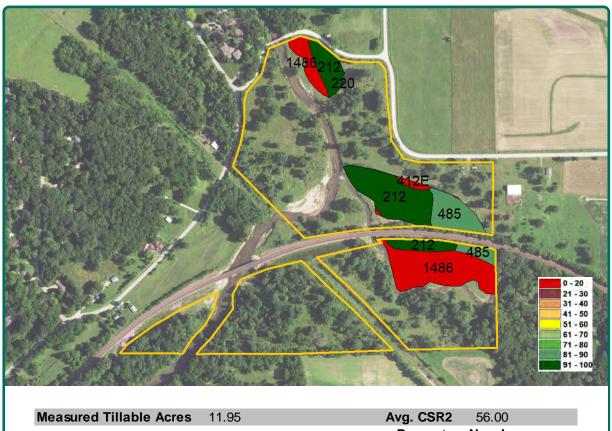

## Soil Map

11.95 FSA/Eff. Crop Acres

| easured Tillabl       | <b>e Acres</b> 11.95                 |   |     | Avg. CSR2 | 56.00   |       |
|-----------------------|--------------------------------------|---|-----|-----------|---------|-------|
|                       |                                      |   |     | Percent   | Non_Irr |       |
| il Label              | Soil Name                            | C | SR2 | of Field  | Class   | Acres |
| 12 Kennebec silt loam |                                      | Ç | 92  | 42.0%     | lw      | 5.02  |
| 86 Spillvill          | Spillville-Sigglekov complex, 0 to 2 |   | 5   | 38.8%     | VIIIw   | 4.63  |
| 5 Spillvill           | Spillville loam                      |   | 87  | 17.5%     | llw     | 2.09  |
| 2E Emelin             | Emeline loam, 9 to 18 percent slopes |   | 5   | 1.6%      | VIs     | 0.19  |
| 0 Nodaw               | Nodaway silt loam, 0 to 2 percent    |   | 82  | 0.1%      | llw     | 0.01  |
|                       | •                                    | • | 82  | 0.1%      | llw     |       |