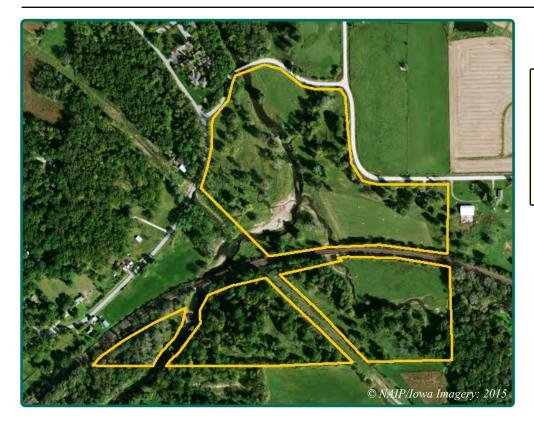

## **Aerial Photo**

65.00 Acres

### **Aerial Photo**

65.00 Acres

FSA/Eff. Crop Acres: 11.95
Cert. Grass Acres: 6.99
Bean Base Acres: 0.87\*
Soil Productivity: 56.00 CSR2

\*Base Acres are estimated.