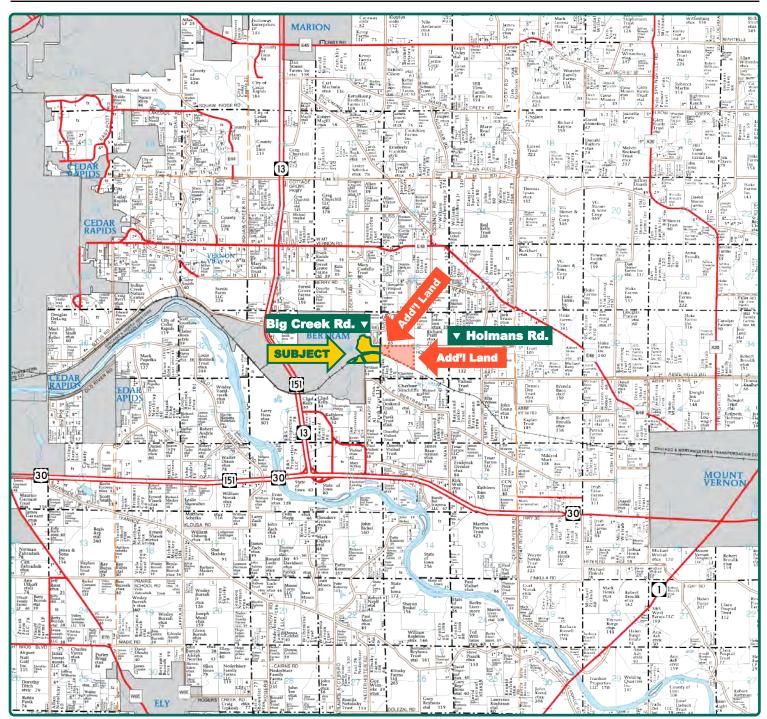

## Plat Map

Bertram Township, Linn County, IA

Map reproduced with permission of Farm & Home Publishers, Ltd.

#### Location

On the east side of Bertam on the south side of Big Creek Road.