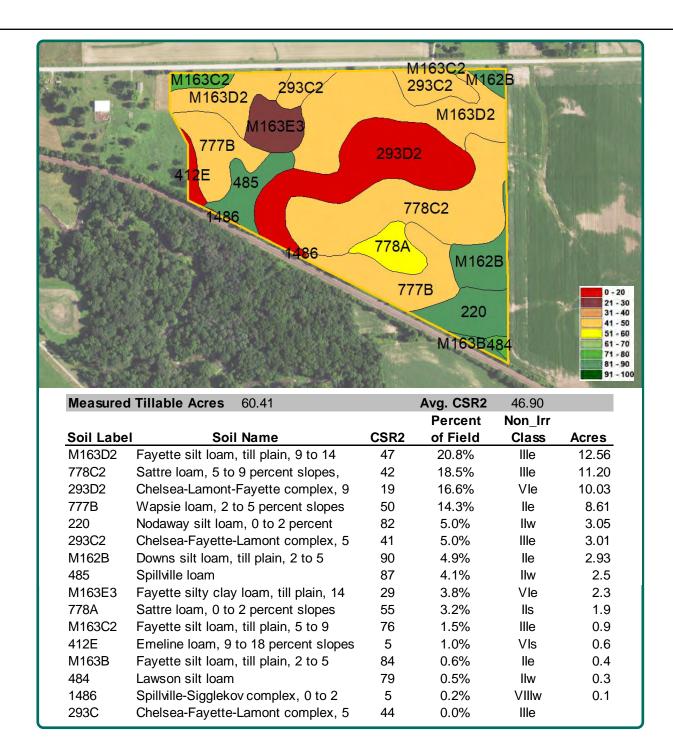

#### **Soil Types/Productivity**

Primary soils are Fayette, Sattre and Chelsea-Lamont-Fayette. CSR2 on the estimated FSA/Eff. crop acres is 46.90. See soil map for detail.

## Soil Map

60.41 Est. FSA/Eff. Crop Acres

The information gathered for this brochure is from sources deemed reliable, but cannot be guaranteed by Hertz Real Estate Services, Inc. or its staff. All acres are considered more or less, unless otherwise stated. All property boundaries are approximate. Soil productivity ratings are based on the information currently available in the USDA/NRCS soil survey database. Those numbers are subject to change on an annual basis.