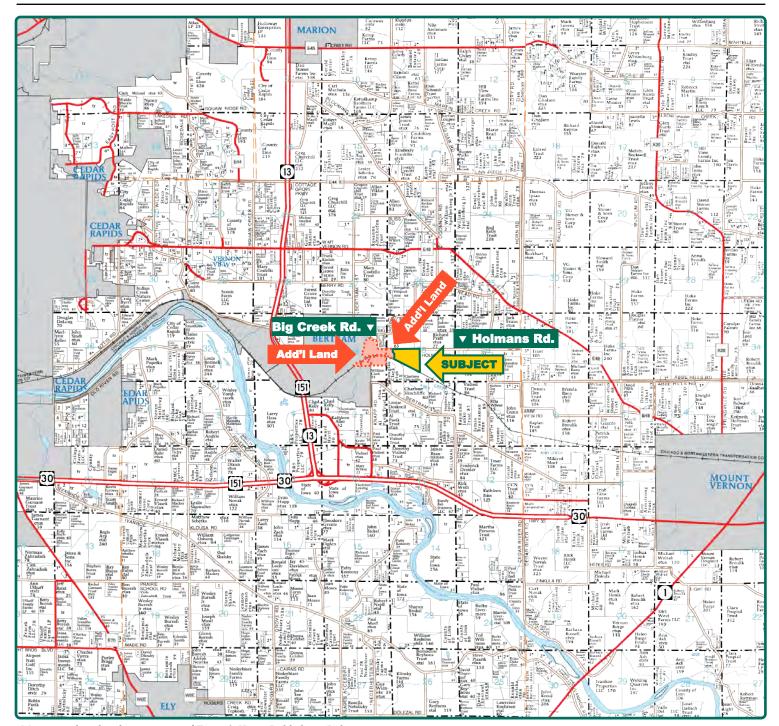

## Plat Map

Bertram Township, Linn County, IA

 ${\it Map reproduced with permission of Farm \& Home Publishers, Ltd.}$ 

#### Location

**From Bertram:** East on Big Creek Road, then head south onto Holmans Road. Follow Holmans Road for ½ mile. The property is located on the south side of the road.

#### **Additional Land For Sale**

Seller has two additional tracts of land for sale located to the west of this property. See Additional Land Aerial Map.

Troy Louwagie, ALC Licensed in IA & IL TroyL@Hertz.ag