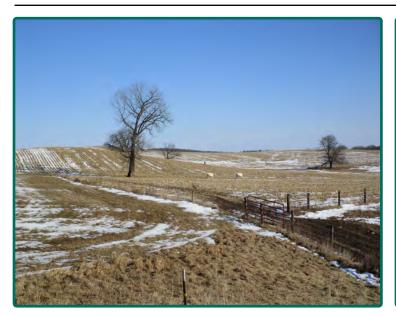

f Bertram. Linn County would potentially allow three different homesites on this farm.

#### **Additional Land For Sale**

Seller has two additional tracts of land for sale located to the west of this property. See Additional Land Aerial Map.

Troy Louwagie, ALC Licensed in IA & IL TroyL@Hertz.ag



## Soil Map

60.41 Est. FSA/Eff. Crop Acres



The information gathered for this brochure is from sources deemed reliable, but cannot be guaranteed by Hertz Real Estate Services, Inc. or its staff. All acres are considered more or less, unless otherwise stated. All property boundaries are approximate. Soil productivity ratings are based on the information currently available in the USDA/NRCS soil survey database. Those numbers are subject to change on an annual basis.



# **Property Photos**









## Additional Land Aerial Photo



Troy Louwagie, ALC Licensed in IA & IL TroyL@Hertz.ag

319-895-8858 102 Palisades Road & Hwy. 1 Mount Vernon, IA 52314 www.Hertz.ag