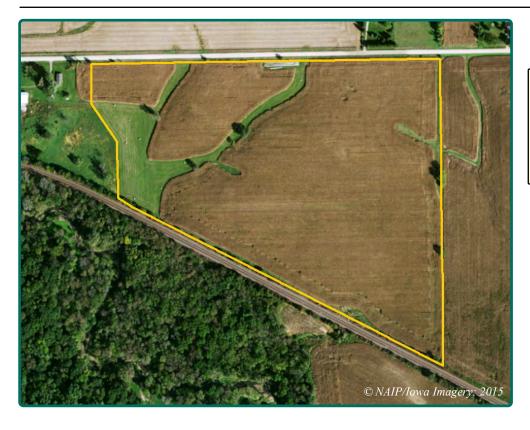

## **Aerial Photo**

61.00 Acres

FSA/Eff. Crop Acres: 60.41\*
Bean Base Acres: 4.42\*
Soil Productivity: 46.90 CSR2

\*FSA Acres are estimated.

#### **FSA Data**

Part of Farm Number 3885, Tract 1494 FSA/Eff. Crop Acres: 60.41\* Bean Base Acres: 4.42\* Bean PLC Yield: 28 Bu. \*FSA Acres are estimated pending reconstitution of farm by the Linn County FSA office.