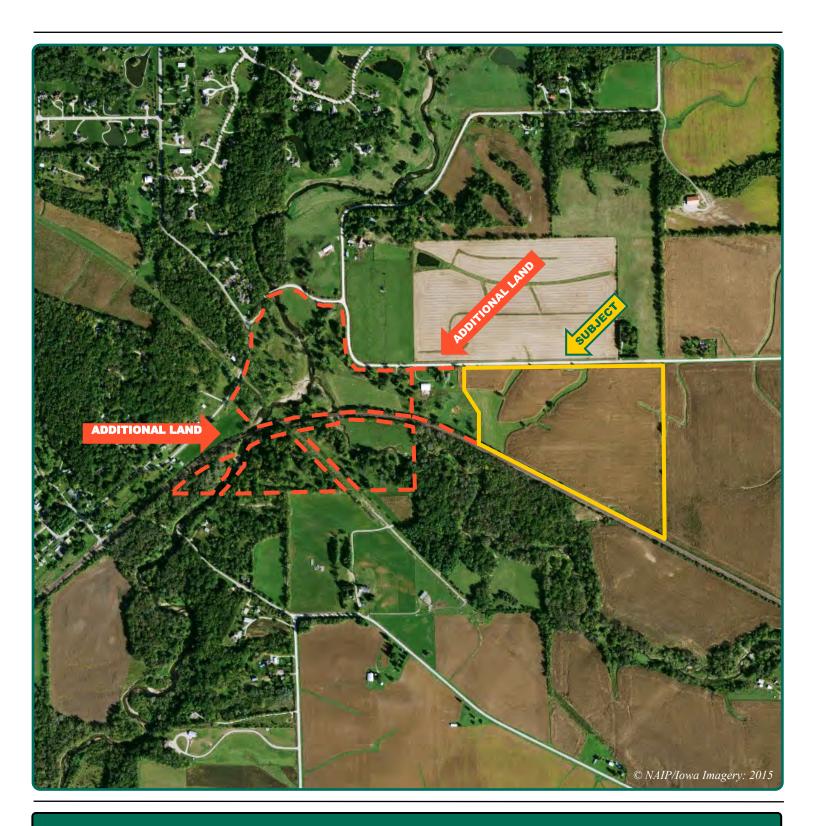

#### **Additional Land For Sale**

Seller has two additional tracts of land for sale located to the west of this property. See Additional Land Aerial Map.

Troy Louwagie, ALC Licensed in IA & IL TroyL@Hertz.ag

## Additional Land Aerial Photo

Troy Louwagie, ALC Licensed in IA & IL TroyL@Hertz.ag

319-895-8858 102 Palisades Road & Hwy. 1 Mount Vernon, IA 52314 www.Hertz.ag