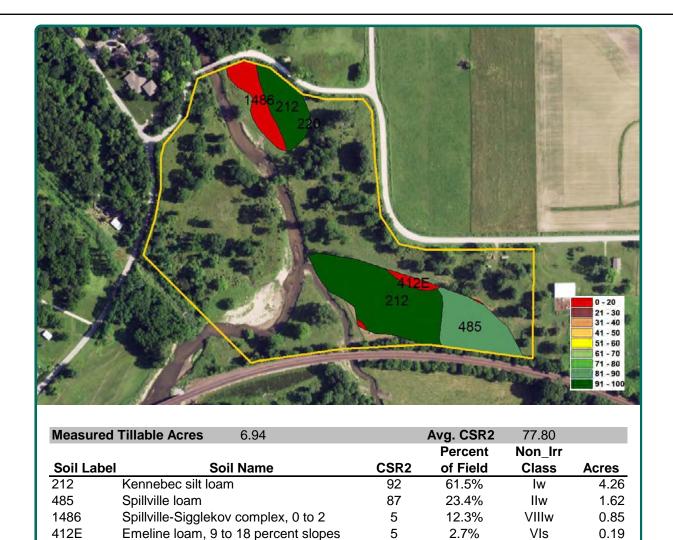

### Soil Map

6.94 FSA/Eff. Crop Acres

The information gathered for this brochure is from sources deemed reliable, but cannot be guaranteed by Hertz Real Estate Services, Inc. or its staff. All acres are considered more or less, unless otherwise stated. All property boundaries are approximate. Soil productivity ratings are based on the information currently available in the USDA/NRCS soil survey database. Those numbers are subject to change on an annual basis.

#### **Soil Types/Productivity**

Primary soils are Kennebec, Spillville and Spillville-Sigglekov. CSR2 on the FSA/Eff. crop acres is 77.80. See soil map for detail.

82

0.1%

llw

0.01

Nodaway silt loam, 0 to 2 percent

220