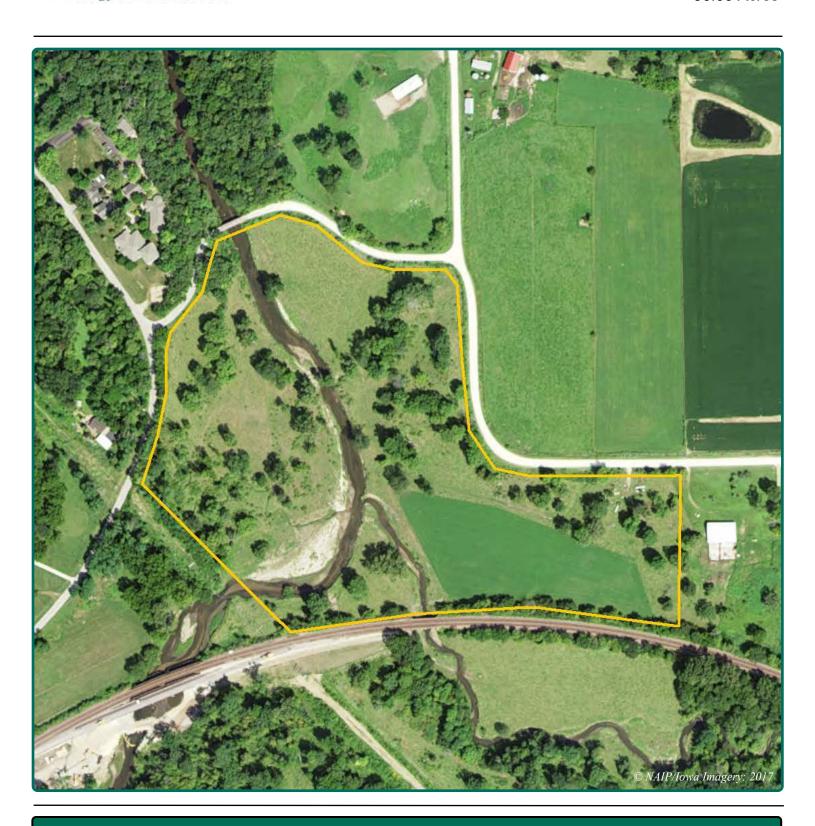

## **Aerial Photo**

36.00 Acres

### **Aerial Photo**

36.00 Acres

FSA/Eff. Crop Acres: 6.94
Cert. Grass Acres: 1.98
Bean Base Acres: 0.51\*
Soil Productivity: 77.80 CSR2

\*Base acres are estimated.