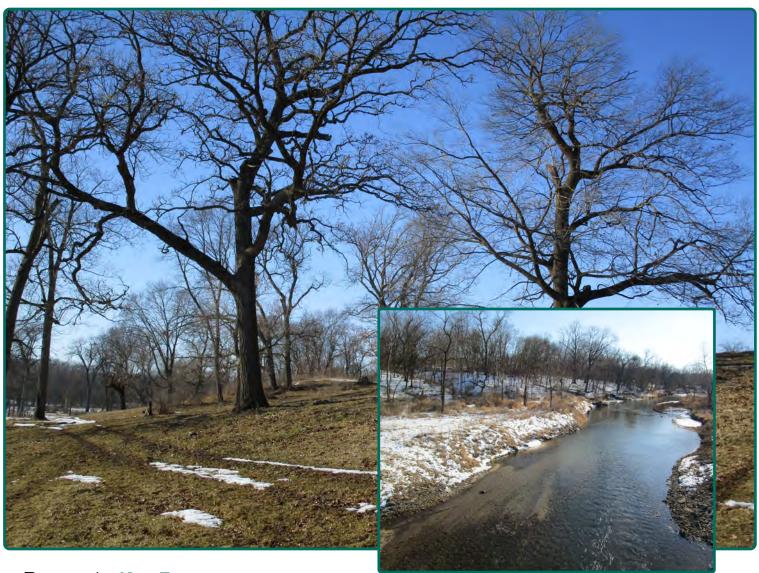

## Property Photos

Troy Louwagie, ALC Licensed in IA & IL TroyL@Hertz.ag

**319-895-8858** 102 Palisades Road & Hwy. 1 Mount Vernon, IA 52314 **www.Hertz.ag** 

# Property Photos

#### **Comments**

This is a rare opportunity to purchase one of the nicest building sites in the Cedar Rapids area. It includes a mixture of mature timber, cropland, pasture and an old quarry. Big Creek and Abbe Creek come together in the center of this farm. Big Creek provides excellent fishing opportunities. An abundance of deer and turkey live in and around this property.