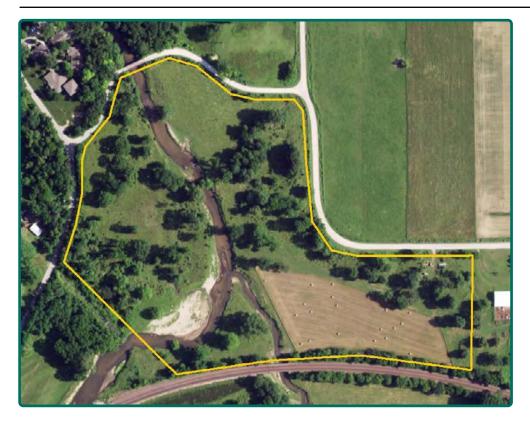

#### **Additional Land For Sale**

Seller has an additional tract of land for sale located to the east of this property. See Additional Land Aerial Map.

Troy Louwagie, ALC Licensed in IA & IL TroyL@Hertz.ag

## Additional Land Aerial Photo

Troy Louwagie, ALC Licensed in IA & IL TroyL@Hertz.ag

319-895-8858 102 Palisades Road & Hwy. 1 Mount Vernon, IA 52314 www.Hertz.ag