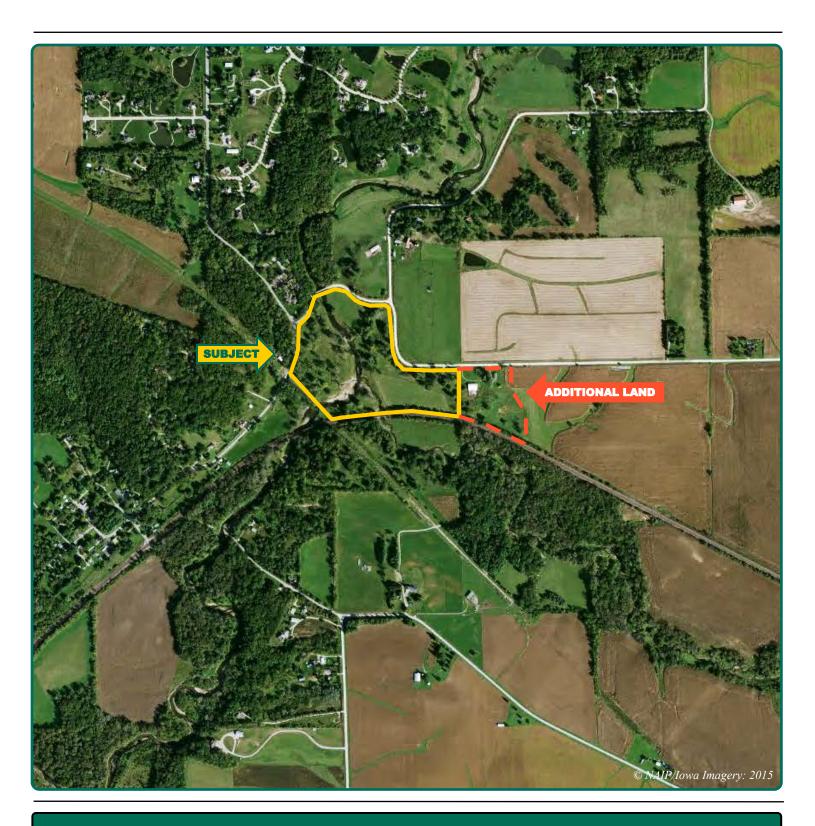

#### **Additional Land For Sale**

Seller has an additional tract of land for sale located to the east of this property. See Additional Land Aerial Map.

Troy Louwagie, ALC Licensed in IA & IL TroyL@Hertz.ag

## Additional Land Aerial Photo

Troy Louwagie, ALC Licensed in IA & IL TroyL@Hertz.ag

319-895-8858 102 Palisades Road & Hwy. 1 Mount Vernon, IA 52314 www.Hertz.ag