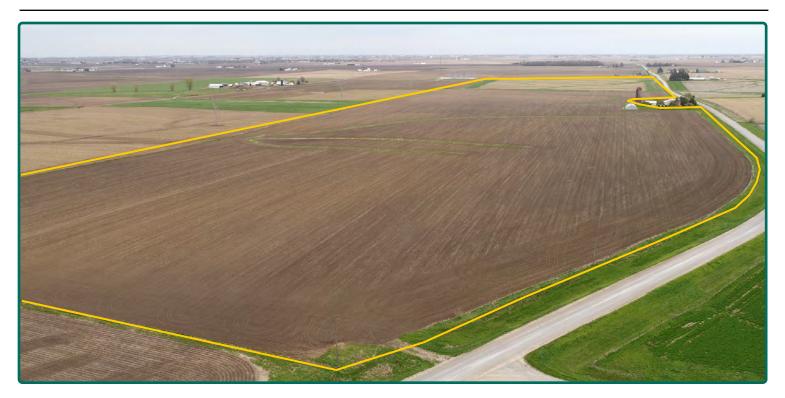

to 210010.4%IwTama silty clay loam, 5 to 9 percent799.3%IlleAtterberry silt loam, 0 to 2 percent908.2%leGarwin silty clay loam, 0 to 2 percent905.7%IlwRadford silt loam, 0 to 2 percent793.9%IlwTama silt loam, 2 to 5 percent slopes952.9%IleTama silt loam, 9 to 14 percent611.8%Ille |

The information gathered for this brochure is from sources deemed reliable, but cannot be guaranteed by Hertz Real Estate Services or its staff. All acres are considered more or less, unless otherwise stated. All property boundaries are approximate. Soil productivity ratings are based on the information currently available in the USDA/NRCS soil survey database. Those numbers are subject to change on an annual basis.



## **FSA Aerial**

146.00 Acres, m/l





# **Property Photos**









## Property Photo







### **Make the Most of Your Farmland Investment**

- Real Estate Sales and Auctions
- Professional Buyer Representation
- Professional Farm Management
- Certified Farm Appraisals