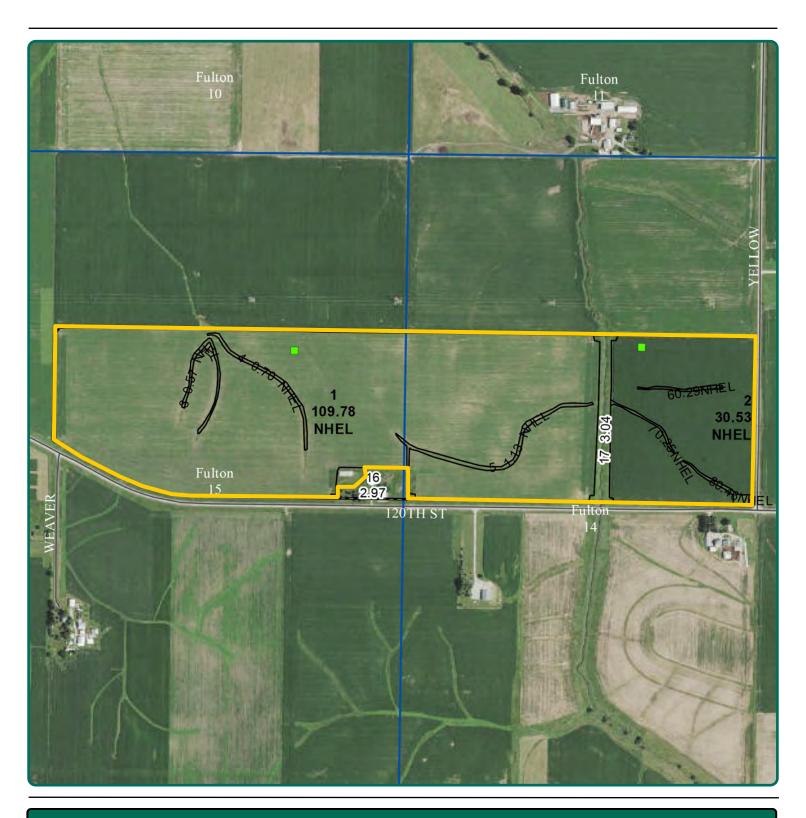

## **Aerial Photo**

146.00 Acres, m/l

FSA/Eff. Crop Acres: 143.71
Cert. Grass Acres: 3.40
Corn Base Acres: 143.70
Soil Productivity: 89.30 CSR2

## **FSA Aerial**

146.00 Acres, m/l