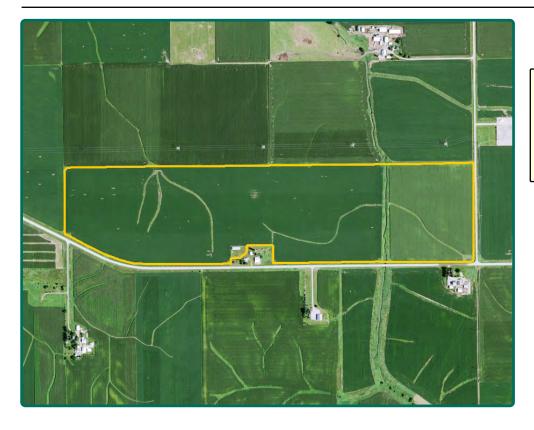

## **FSA Aerial**

146.00 Acres, m/l

## **Aerial Photo**

146.00 Acres, m/l

FSA/Eff. Crop Acres: 143.71
Cert. Grass Acres: 3.40
Corn Base Acres: 143.70
Soil Productivity: 89.30 CSR2