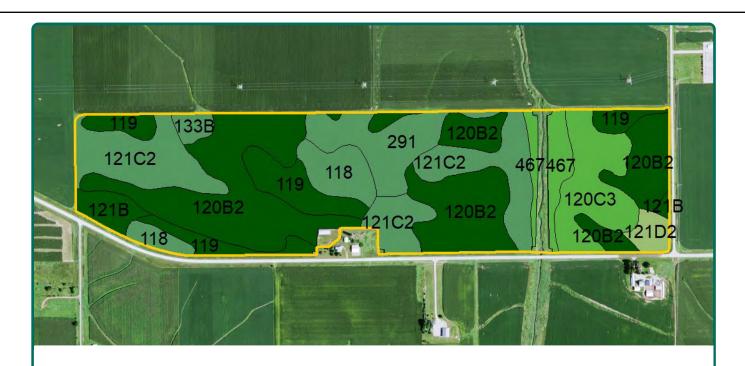

## Soil Map

143.71 FSA/Eff. Crop Acres

| Tillable Acres 143.71                  |                                                                                                                                                                                                                                                                                                                                    | Avg. CSR2                                                                                                                                                                                                                                                                                                                                                                    | 89.30                                                                                                                                                                                                                                                                                                                                                                                                                                                                                                                                                                                                                                                                                                                                                                                                                                                                                                                                                                                                                                                                                                                                                                                                                                                                                                                                                                                                                                                                                                                                                                                                                                                                                                                                                                                                                                                                                                                                                                                                                                                                                                                          |                                                                                                                                                                                                                                                                                                                                                                                                                                                   |
|----------------------------------------|------------------------------------------------------------------------------------------------------------------------------------------------------------------------------------------------------------------------------------------------------------------------------------------------------------------------------------|------------------------------------------------------------------------------------------------------------------------------------------------------------------------------------------------------------------------------------------------------------------------------------------------------------------------------------------------------------------------------|--------------------------------------------------------------------------------------------------------------------------------------------------------------------------------------------------------------------------------------------------------------------------------------------------------------------------------------------------------------------------------------------------------------------------------------------------------------------------------------------------------------------------------------------------------------------------------------------------------------------------------------------------------------------------------------------------------------------------------------------------------------------------------------------------------------------------------------------------------------------------------------------------------------------------------------------------------------------------------------------------------------------------------------------------------------------------------------------------------------------------------------------------------------------------------------------------------------------------------------------------------------------------------------------------------------------------------------------------------------------------------------------------------------------------------------------------------------------------------------------------------------------------------------------------------------------------------------------------------------------------------------------------------------------------------------------------------------------------------------------------------------------------------------------------------------------------------------------------------------------------------------------------------------------------------------------------------------------------------------------------------------------------------------------------------------------------------------------------------------------------------|---------------------------------------------------------------------------------------------------------------------------------------------------------------------------------------------------------------------------------------------------------------------------------------------------------------------------------------------------------------------------------------------------------------------------------------------------|
|                                        |                                                                                                                                                                                                                                                                                                                                    | Percent                                                                                                                                                                                                                                                                                                                                                                      | Non_Irr                                                                                                                                                                                                                                                                                                                                                                                                                                                                                                                                                                                                                                                                                                                                                                                                                                                                                                                                                                                                                                                                                                                                                                                                                                                                                                                                                                                                                                                                                                                                                                                                                                                                                                                                                                                                                                                                                                                                                                                                                                                                                                                        |                                                                                                                                                                                                                                                                                                                                                                                                                                                   |
| Soil Name                              | CSR2                                                                                                                                                                                                                                                                                                                               | of Field                                                                                                                                                                                                                                                                                                                                                                     | Class                                                                                                                                                                                                                                                                                                                                                                                                                                                                                                                                                                                                                                                                                                                                                                                                                                                                                                                                                                                                                                                                                                                                                                                                                                                                                                                                                                                                                                                                                                                                                                                                                                                                                                                                                                                                                                                                                                                                                                                                                                                                                                                          | Acres                                                                                                                                                                                                                                                                                                                                                                                                                                             |
| Tama silt loam, 2 to 5 percent         | 92                                                                                                                                                                                                                                                                                                                                 | 37.2%                                                                                                                                                                                                                                                                                                                                                                        | lle                                                                                                                                                                                                                                                                                                                                                                                                                                                                                                                                                                                                                                                                                                                                                                                                                                                                                                                                                                                                                                                                                                                                                                                                                                                                                                                                                                                                                                                                                                                                                                                                                                                                                                                                                                                                                                                                                                                                                                                                                                                                                                                            | 53.44                                                                                                                                                                                                                                                                                                                                                                                                                                             |
| Tama silt loam, 5 to 9 percent         | 87                                                                                                                                                                                                                                                                                                                                 | 19.3%                                                                                                                                                                                                                                                                                                                                                                        | IIIe                                                                                                                                                                                                                                                                                                                                                                                                                                                                                                                                                                                                                                                                                                                                                                                                                                                                                                                                                                                                                                                                                                                                                                                                                                                                                                                                                                                                                                                                                                                                                                                                                                                                                                                                                                                                                                                                                                                                                                                                                                                                                                                           | 27.78                                                                                                                                                                                                                                                                                                                                                                                                                                             |
| Muscatine silty clay loam, 0 to 2      | 100                                                                                                                                                                                                                                                                                                                                | 10.4%                                                                                                                                                                                                                                                                                                                                                                        | lw                                                                                                                                                                                                                                                                                                                                                                                                                                                                                                                                                                                                                                                                                                                                                                                                                                                                                                                                                                                                                                                                                                                                                                                                                                                                                                                                                                                                                                                                                                                                                                                                                                                                                                                                                                                                                                                                                                                                                                                                                                                                                                                             | 14.90                                                                                                                                                                                                                                                                                                                                                                                                                                             |
| Tama silty clay loam, 5 to 9 percent   | 79                                                                                                                                                                                                                                                                                                                                 | 9.3%                                                                                                                                                                                                                                                                                                                                                                         | IIIe                                                                                                                                                                                                                                                                                                                                                                                                                                                                                                                                                                                                                                                                                                                                                                                                                                                                                                                                                                                                                                                                                                                                                                                                                                                                                                                                                                                                                                                                                                                                                                                                                                                                                                                                                                                                                                                                                                                                                                                                                                                                                                                           | 13.37                                                                                                                                                                                                                                                                                                                                                                                                                                             |
| Atterberry silt loam, 0 to 2 percent   | 90                                                                                                                                                                                                                                                                                                                                 | 8.2%                                                                                                                                                                                                                                                                                                                                                                         | le                                                                                                                                                                                                                                                                                                                                                                                                                                                                                                                                                                                                                                                                                                                                                                                                                                                                                                                                                                                                                                                                                                                                                                                                                                                                                                                                                                                                                                                                                                                                                                                                                                                                                                                                                                                                                                                                                                                                                                                                                                                                                                                             | 11.77                                                                                                                                                                                                                                                                                                                                                                                                                                             |
| Garwin silty clay loam, 0 to 2 percent | 90                                                                                                                                                                                                                                                                                                                                 | 5.7%                                                                                                                                                                                                                                                                                                                                                                         | llw                                                                                                                                                                                                                                                                                                                                                                                                                                                                                                                                                                                                                                                                                                                                                                                                                                                                                                                                                                                                                                                                                                                                                                                                                                                                                                                                                                                                                                                                                                                                                                                                                                                                                                                                                                                                                                                                                                                                                                                                                                                                                                                            | 8.26                                                                                                                                                                                                                                                                                                                                                                                                                                              |
| Radford silt loam, 0 to 2 percent      | 79                                                                                                                                                                                                                                                                                                                                 | 3.9%                                                                                                                                                                                                                                                                                                                                                                         | llw                                                                                                                                                                                                                                                                                                                                                                                                                                                                                                                                                                                                                                                                                                                                                                                                                                                                                                                                                                                                                                                                                                                                                                                                                                                                                                                                                                                                                                                                                                                                                                                                                                                                                                                                                                                                                                                                                                                                                                                                                                                                                                                            | 5.65                                                                                                                                                                                                                                                                                                                                                                                                                                              |
| Tama silt loam, 2 to 5 percent slopes  | 95                                                                                                                                                                                                                                                                                                                                 | 2.9%                                                                                                                                                                                                                                                                                                                                                                         | lle                                                                                                                                                                                                                                                                                                                                                                                                                                                                                                                                                                                                                                                                                                                                                                                                                                                                                                                                                                                                                                                                                                                                                                                                                                                                                                                                                                                                                                                                                                                                                                                                                                                                                                                                                                                                                                                                                                                                                                                                                                                                                                                            | 4.1                                                                                                                                                                                                                                                                                                                                                                                                                                               |
| Tama silt loam, 9 to 14 percent        | 61                                                                                                                                                                                                                                                                                                                                 | 1.8%                                                                                                                                                                                                                                                                                                                                                                         | Ille                                                                                                                                                                                                                                                                                                                                                                                                                                                                                                                                                                                                                                                                                                                                                                                                                                                                                                                                                                                                                                                                                                                                                                                                                                                                                                                                                                                                                                                                                                                                                                                                                                                                                                                                                                                                                                                                                                                                                                                                                                                                                                                           | 2.6                                                                                                                                                                                                                                                                                                                                                                                                                                               |
| Colo-Ely complex, 0 to 5 percent       | 86                                                                                                                                                                                                                                                                                                                                 | 1.3%                                                                                                                                                                                                                                                                                                                                                                         | llw                                                                                                                                                                                                                                                                                                                                                                                                                                                                                                                                                                                                                                                                                                                                                                                                                                                                                                                                                                                                                                                                                                                                                                                                                                                                                                                                                                                                                                                                                                                                                                                                                                                                                                                                                                                                                                                                                                                                                                                                                                                                                                                            | 1.9                                                                                                                                                                                                                                                                                                                                                                                                                                               |
|                                        | Soil Name Tama silt loam, 2 to 5 percent Tama silt loam, 5 to 9 percent Muscatine silty clay loam, 0 to 2 Tama silty clay loam, 5 to 9 percent Atterberry silt loam, 0 to 2 percent Garwin silty clay loam, 0 to 2 percent Radford silt loam, 0 to 2 percent Tama silt loam, 2 to 5 percent slopes Tama silt loam, 9 to 14 percent | Soil Name CSR2  Tama silt loam, 2 to 5 percent 92  Tama silt loam, 5 to 9 percent 87  Muscatine silty clay loam, 0 to 2 100  Tama silty clay loam, 5 to 9 percent 79  Atterberry silt loam, 0 to 2 percent 90  Garwin silty clay loam, 0 to 2 percent 90  Radford silt loam, 0 to 2 percent 79  Tama silt loam, 2 to 5 percent slopes 95  Tama silt loam, 9 to 14 percent 61 | Soil Name  CSR2  Field  Tama silt loam, 2 to 5 percent  Tama silt loam, 5 to 9 percent  Muscatine silty clay loam, 0 to 2  Tama silty clay loam, 5 to 9 percent  Atterberry silt loam, 0 to 2 percent  Garwin silty clay loam, 0 to 2 percent  Radford silt loam, 0 to 2 percent  Tama silt loam, 0 to 2 percent  Radford silt loam, 0 to 2 percent  Tama silt loam, 2 to 5 percent slopes  Tama silt loam, 9 to 14 percent  Percent  92  37.2%  19.3%  10.4%  10.4%  10.4%  10.4%  10.4%  10.4%  10.5%  10.5%  10.5%  10.5%  10.5%  10.5%  10.5%  10.5%  10.5%  10.5%  10.5%  10.5%  10.5%  10.5%  10.5%  10.5%  10.5%  10.5%  10.5%  10.5%  10.5%  10.5%  10.5%  10.5%  10.5%  10.5%  10.5%  10.5%  10.5%  10.5%  10.5%  10.5%  10.5%  10.5%  10.5%  10.5%  10.5%  10.5%  10.5%  10.5%  10.5%  10.5%  10.5%  10.5%  10.5%  10.5%  10.5%  10.5%  10.5%  10.5%  10.5%  10.5%  10.5%  10.5%  10.5%  10.5%  10.5%  10.5%  10.5%  10.5%  10.5%  10.5%  10.5%  10.5%  10.5%  10.5%  10.5%  10.5%  10.5%  10.5%  10.5%  10.5%  10.5%  10.5%  10.5%  10.5%  10.5%  10.5%  10.5%  10.5%  10.5%  10.5%  10.5%  10.5%  10.5%  10.5%  10.5%  10.5%  10.5%  10.5%  10.5%  10.5%  10.5%  10.5%  10.5%  10.5%  10.5%  10.5%  10.5%  10.5%  10.5%  10.5%  10.5%  10.5%  10.5%  10.5%  10.5%  10.5%  10.5%  10.5%  10.5%  10.5%  10.5%  10.5%  10.5%  10.5%  10.5%  10.5%  10.5%  10.5%  10.5%  10.5%  10.5%  10.5%  10.5%  10.5%  10.5%  10.5%  10.5%  10.5%  10.5%  10.5%  10.5%  10.5%  10.5%  10.5%  10.5%  10.5%  10.5%  10.5%  10.5%  10.5%  10.5%  10.5%  10.5%  10.5%  10.5%  10.5%  10.5%  10.5%  10.5%  10.5%  10.5%  10.5%  10.5%  10.5%  10.5%  10.5%  10.5%  10.5%  10.5%  10.5%  10.5%  10.5%  10.5%  10.5%  10.5%  10.5%  10.5%  10.5%  10.5%  10.5%  10.5%  10.5%  10.5%  10.5%  10.5%  10.5%  10.5%  10.5%  10.5%  10.5%  10.5%  10.5%  10.5%  10.5%  10.5%  10.5%  10.5%  10.5%  10.5%  10.5%  10.5%  10.5%  10.5%  10.5%  10.5%  10.5%  10.5%  10.5%  10.5%  10.5%  10.5%  10.5%  10.5%  10.5%  10.5%  10.5%  10.5%  10.5%  10.5%  10.5%  10.5%  10.5%  10.5%  10.5%  10.5%  10.5%  10.5%  10.5%  10.5%  10.5%  10.5%  10. | Soil NameCSR2Percent of FieldNon_Irr ClassTama silt loam, 2 to 5 percent9237.2%IlleTama silt loam, 5 to 9 percent8719.3%IlleMuscatine silty clay loam, 0 to 210010.4%IwTama silty clay loam, 5 to 9 percent799.3%IlleAtterberry silt loam, 0 to 2 percent908.2%leGarwin silty clay loam, 0 to 2 percent905.7%IlwRadford silt loam, 0 to 2 percent793.9%IlwTama silt loam, 2 to 5 percent slopes952.9%IleTama silt loam, 9 to 14 percent611.8%Ille |

#### **Soil Types/Productivity**

Primary soils are Tama, Muscatine and Atterberry. CSR2 on the FSA/Eff. crop acres is 89.30. See soil map for detail.