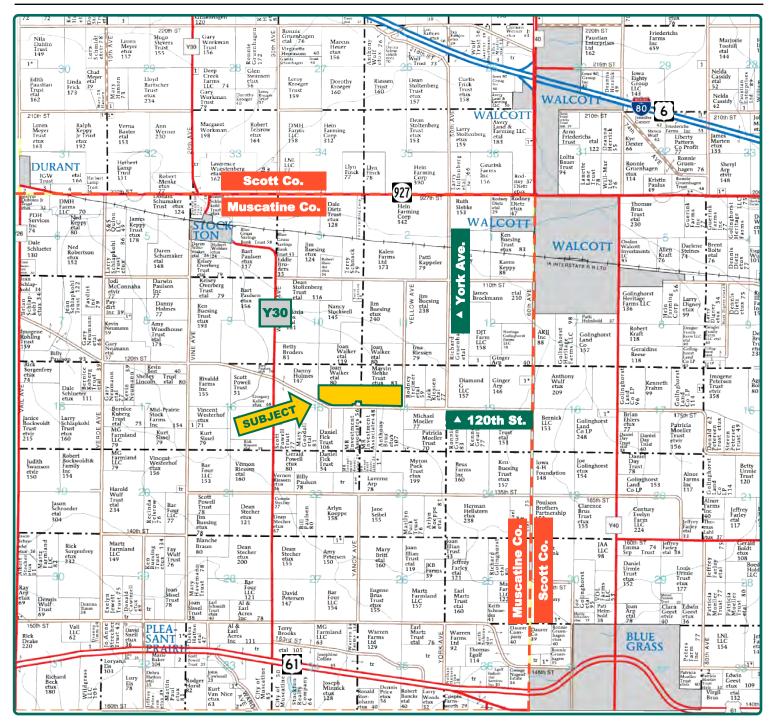

## Plat Map

#### Fulton Township, Muscatine County, IA

Map reproduced with permission of Farm & Home Publishers, Ltd.

#### Location

From Walcott: 1 mile west on State Highway 927, 2½ miles south on York Avenue, and ½ mile west on 120th Street. The farm is located on the north side of the road.

From Stockton: 2 miles east/south on County Road Y30 and ½ mile east on 120th Street.