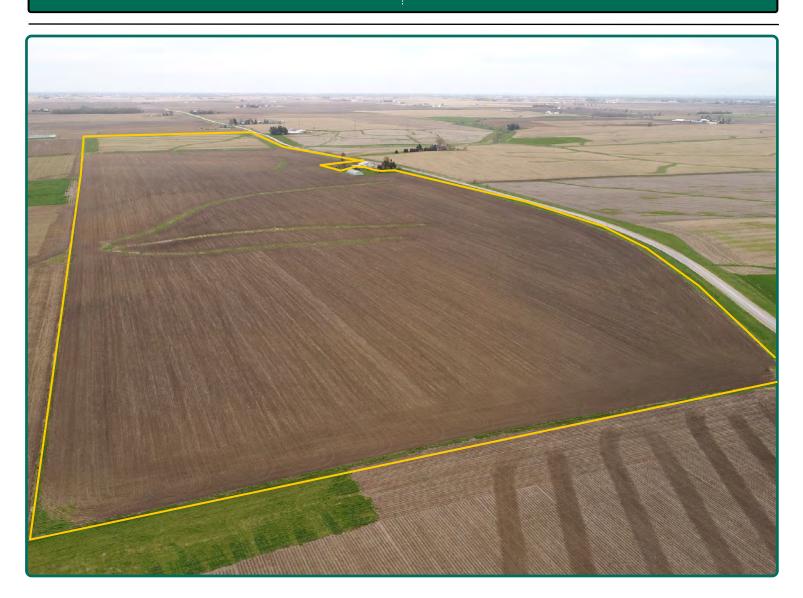

# **Property Photos**

## Property Photo

## **Aerial Photo**

146.00 Acres, m/l

FSA/Eff. Crop Acres: 143.71
Cert. Grass Acres: 3.40
Corn Base Acres: 143.70
Soil Productivity: 89.30 CSR2