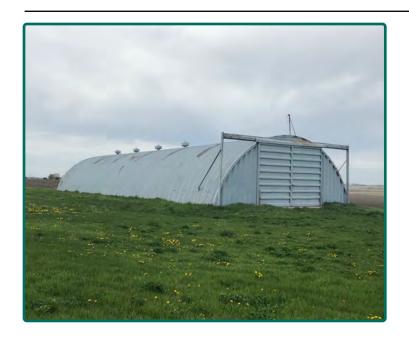

#### **Buildings/Improvements**

The property includes a 40' x 100' Quonset building with a concrete floor that was built in 1974.

# **Property Photos**

## Property Photo