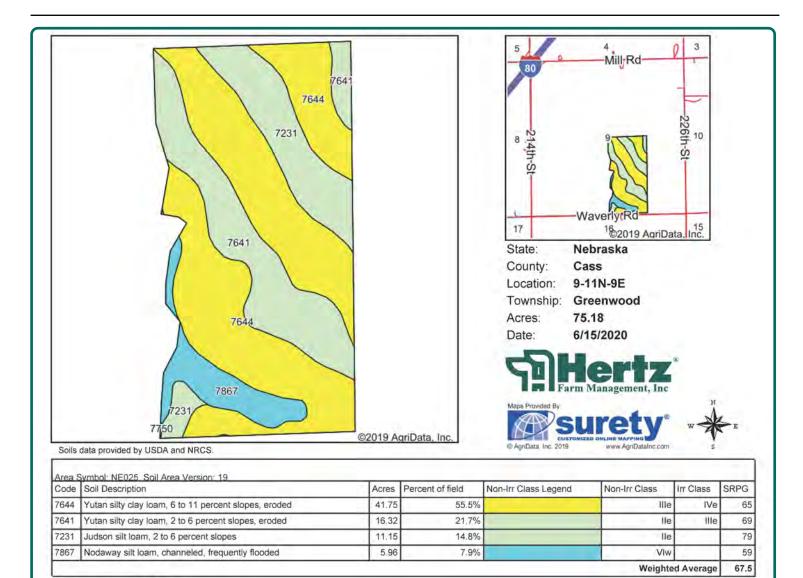

#### **Soil Types/Productivity**

Mail soil types are Yutan Silty Clay Loam and Judson Silt Loam. See soil map for details.

## Soil Map

75.18 FSA/Eff. Crop Acres

The information gathered for this brochure is from sources deemed reliable, but cannot be guaranteed by Hertz Real Estate Services or its staff. All acres are considered more or less, unless otherwise stated. All property boundaries are approximate. Soil productivity ratings are based on the information currently available in the USDA/NRCS soil survey database. Those numbers are subject to change on an annual basis.

Soils data provided by USDA and NRCS.