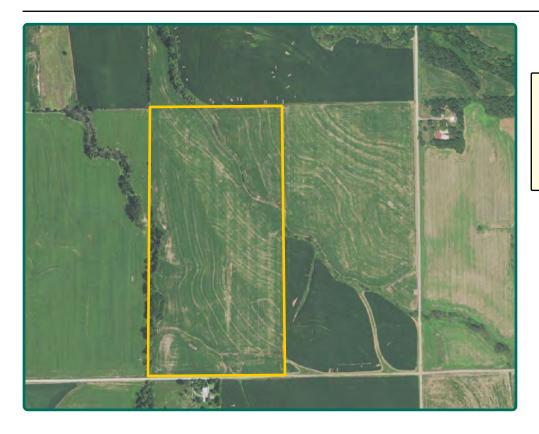

## **Aerial Photo**

80.00 Acres, m/l

FSA/Eff. Crop Acres: 75.18
Corn Base Acres: 36.30
Bean Base Acres: 36.30
Soil Productivity: 67.50 SRPG