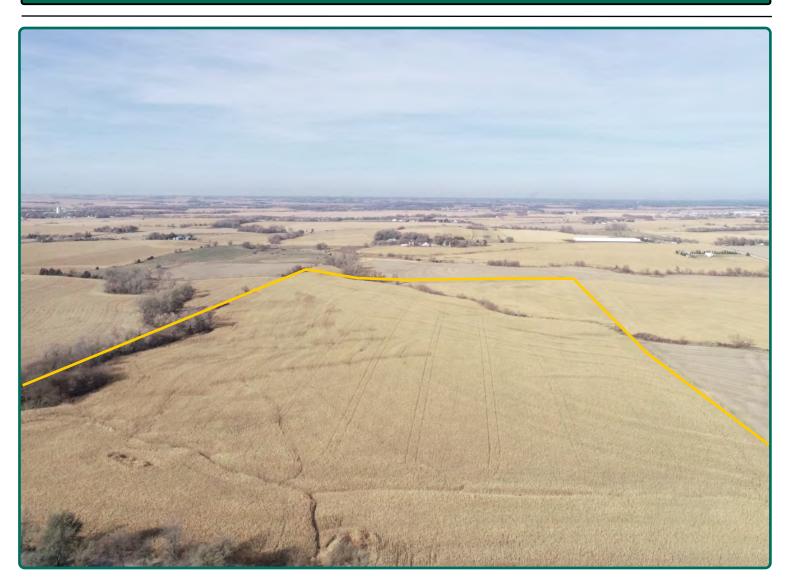

## **Land For Sale**

ACREAGE:

80.00 Acres, m/l

**Cass County, NE** 

**LOCATION:** 



#### **Property** Key Features

- Located 2 Miles Southeast of Greenwood
- 94% Tillable with 75.18 FSA/Eff. Crop Acres
- Very Well-Maintained Cass County Farm

Scott Henrichsen, AFM Licensed in NE & IA ScottH@Hertz.ag **402-697-7500** 11717 M Circle Omaha, NE 68137 **www.Hertz.ag** 



## **Plat Map**

Greenwood Township, Cass County, NE



Map reproduced with permission of Farm & Home Publishers, Ltd.



## **Aerial Photo**

80.00 Acres, m/l



FSA/Eff. Crop Acres: 75.18
Corn Base Acres: 36.30
Bean Base Acres: 36.30
Soil Productivity: 67.50 SRPG

## Property Information 80.00 Acres, m/l

#### Location

From Alvo: 4 miles north on Hwy 63 to Waverly Rd., then west 1½ miles. The farm is on the north side of Waverly Rd.

#### **Legal Description**

W½ SE¼ of Section 9, Township 11 North, Ra