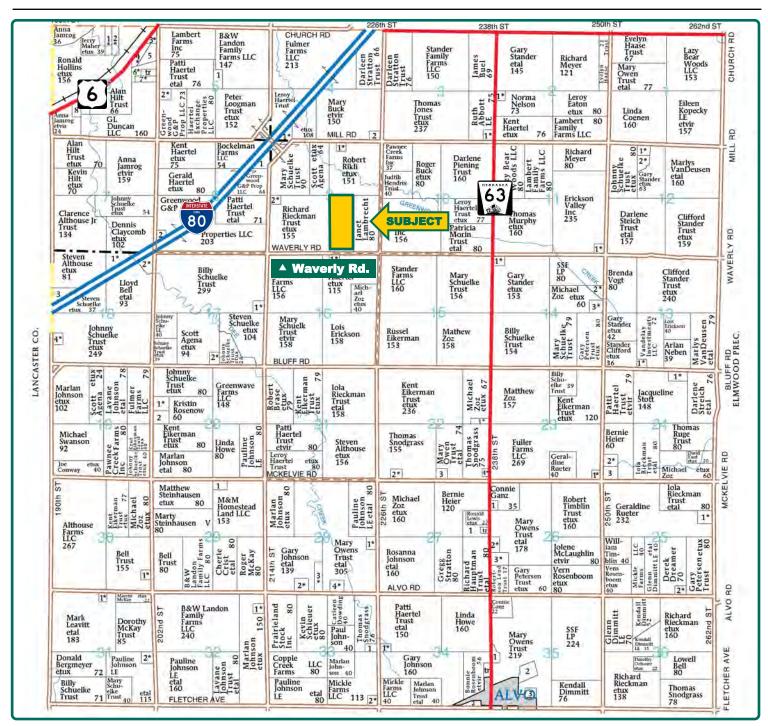

## **Plat Map**

Greenwood Township, Cass County, NE

Map reproduced with permission of Farm & Home Publishers, Ltd.