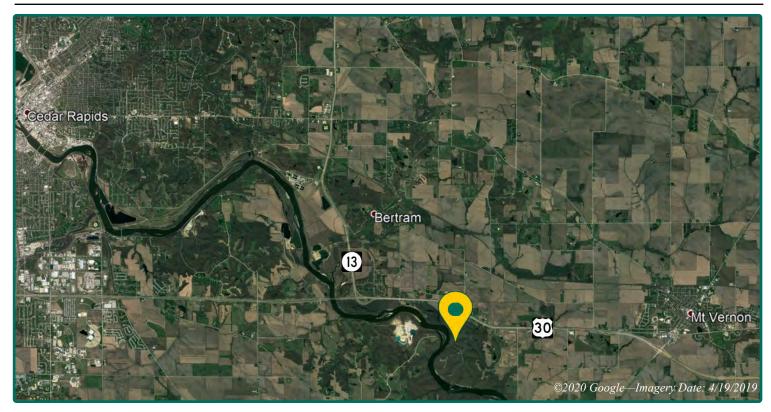

## **Location Maps**

Mount Vernon, Linn County, IA

Troy Louwagie, ALC Licensed in IA & IL TroyL@Hertz.ag

319-895-8858 102 Palisades Road & Hwy. 1 Mount Vernon, IA 52314 www.Hertz.ag

#### Location

From Cedar Rapids—Intersection of Hwy 30 and Hwy 13: 21/4 miles east on Highway 30, 1/3 mile southwest on Kepler Drive and 1/3 mile west on Arline Circle.

From Mount Vernon—Intersection of Hwy 30 and Hwy 1: 3½ miles west on Highway 30, ½ mile southwest on Kepler Drive and ½ mile west on Arline Circle.