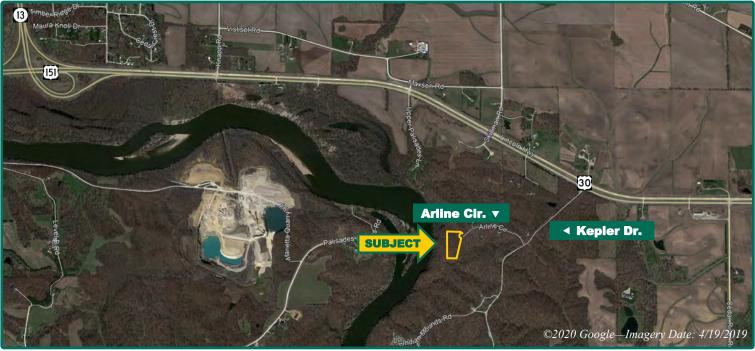

## **Aerial Photo**

4.90 Acres, m/l

#### Location

From Cedar Rapids—Intersection of Hwy 30 and Hwy 13: 21/4 miles east on Highway 30, 1/3 mile southwest on Kepler Drive and 1/3 mile west on Arline Circle.

From Mount Vernon—Intersection of Hwy 30 and Hwy 1: 3½ miles west on Highway 30, ½ mile southwest on Kepler Drive and ½ mile west on Arline Circle.

#### **Address**

1440 Arline Circle Mount Vernon, IA 52314