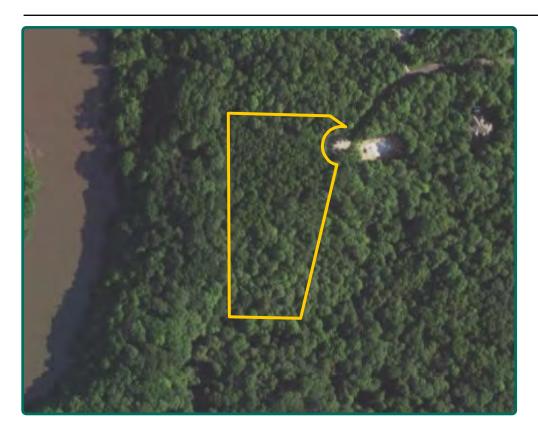

## **Assessor's Map**

4.90 Acres, m/l

#### **Legal Description**

Lot 5, Park Place First Addition to Linn County, Iowa.