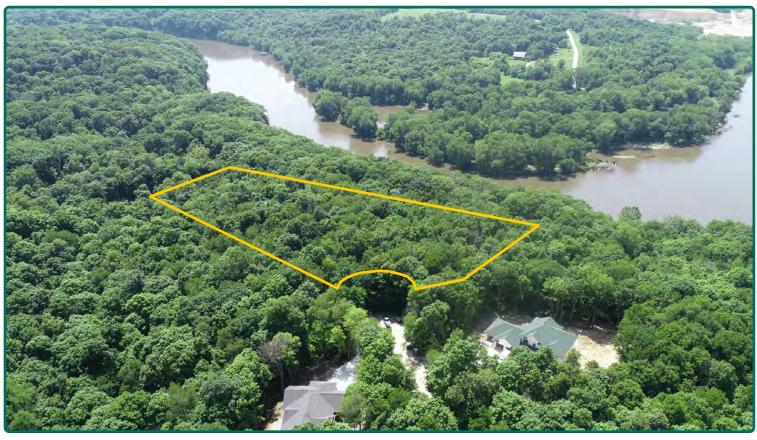

## **Aerial Photo**

4.90 Acres, m/l

#### **Comments**

This is a beautiful lot located at the end of a cul-de-sac near Palisades Park. Includes a mixture of oak, cherry and other variety of trees, providing a scenic wooded view and an abundance of wildlife. Build your dream home in this private neighborhood.