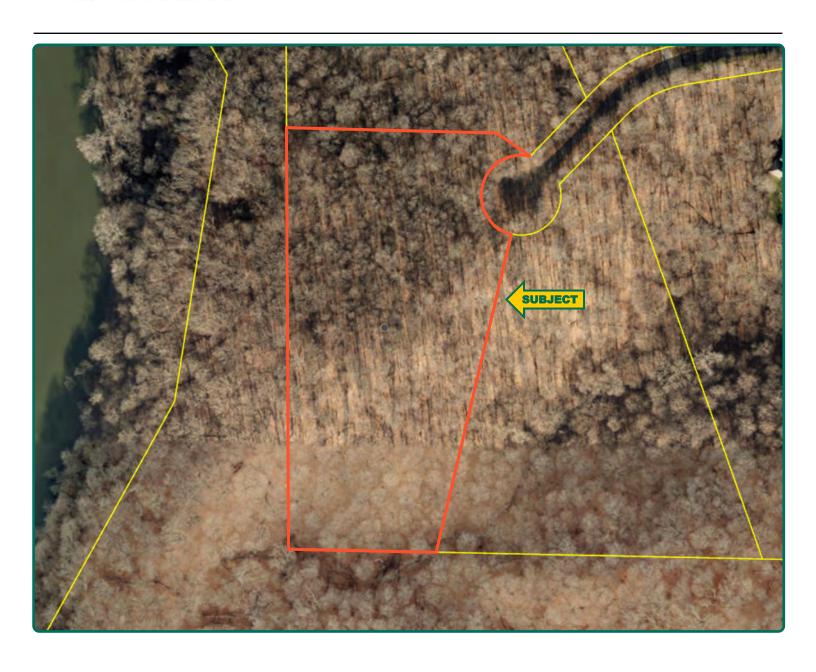

## **Assessor's Map**

4.90 Acres, m/l

#### **Legal Description**

Lot 5, Park Place First Addition to Linn County, Iowa.

#### **Address**

1440 Arline Circle Mount Vernon, IA 52314