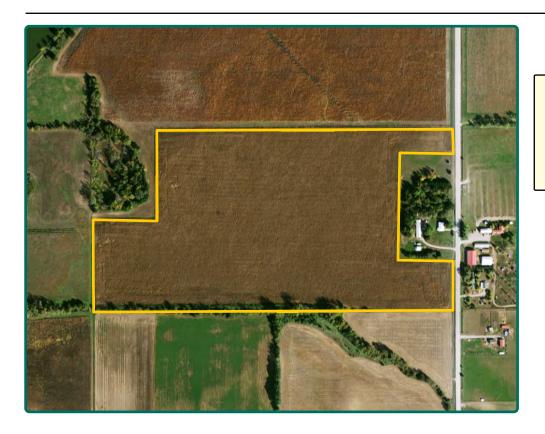

### **Aerial Photo**

65.66 Acres, m/l

FSA/Eff. Crop Acres: 63.70
Corn Base Acres: 30.60
Bean Base Acres: 20.60
Soil Productivity: 65.10 CSR2

### **Property Information** 65.66 Acres, m/l