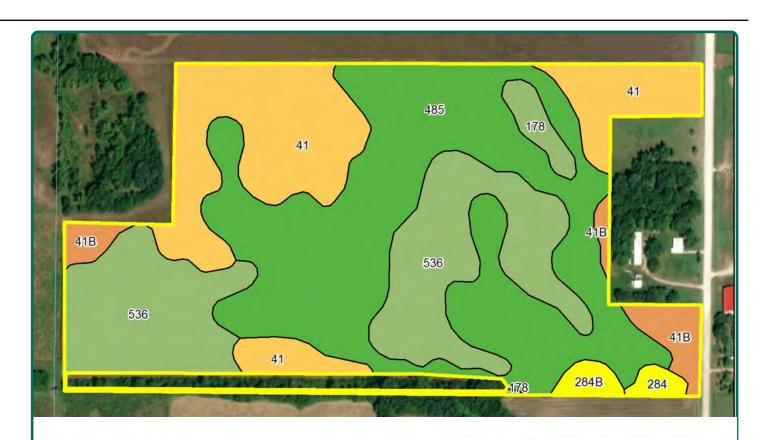

### Soil Map

63.70 FSA/Eff. Crop Acres

| Soil Label | Soil Name                                                    | Acres | % of Field | NIRR Land Class | CSR2 |
|------------|--------------------------------------------------------------|-------|------------|-----------------|------|
| 485        | Spillville loam, 0 to 2 percent slopes, occasionally flooded | 27.47 | 43.13      | 2               | 76   |
| 536        | Hanlon fine sandy loam, 0 to 2 percent slopes                | 16.81 | 26.39      | 2               | 70   |
| 41         | Sparta loamy fine sand, 0 to 2 percent slopes                | 14.49 | 22.75      | 4e              | 44   |
| 41B        | Sparta loamy fine sand, 2 to 5 percent slopes                | 2.50  | 3,93       | 4e              | 39   |
| 178        | Waukee loam, 0 to 2 percent slopes                           | 1.16  | 1.82       | 2               | 69   |
| 284B       | Flagler sandy loam, 2 to 5 percent slopes                    | 0.72  | 1.12       | 3               | 51   |
| 284        | Flagler sandy loam, 0 to 2 percent slopes                    | 0.55  | 0.86       | 3               | 56   |

Measured Tillable Acres: 63.70 Average CSR2: 65.10

The information gathered for this brochure is from sources deemed reliable, but cannot be guaranteed by Hertz Real Estate Services or its staff. All acres are considered more or less, unless otherwise stated. All property boundaries are approximate. Soil productivity ratings are based on the information currently available in the USDA/NRCS soil survey database. Those numbers are subject to change on an annual basis.