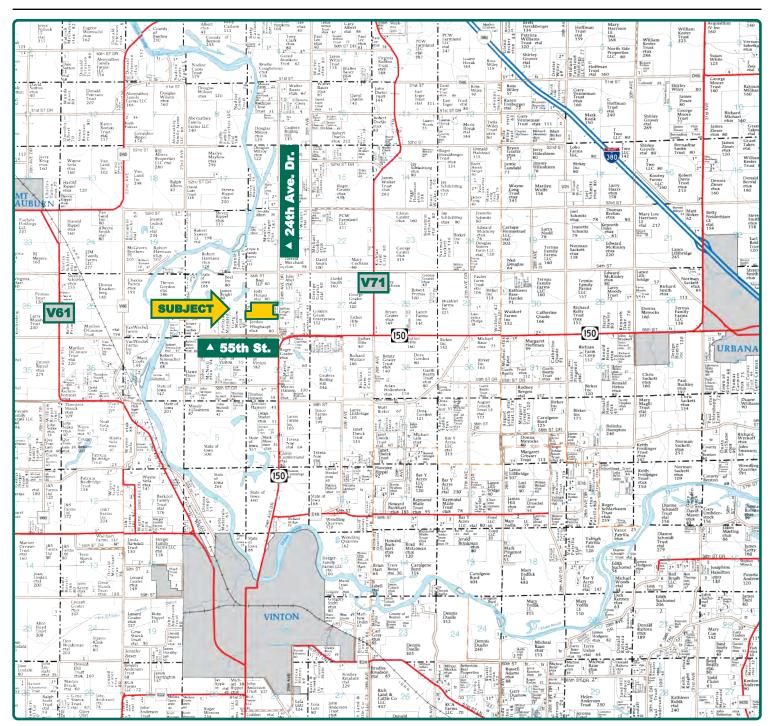

### Plat Map

#### Harrison Township, Benton County, IA

Map reproduced with permission of Farm & Home Publishers, Ltd.

#### Location

From Vinton: 3 miles north on State Highway 150 and ½ mile north on 24th Ave. Drive. The property is located on the west side of the road.

From Urbana: 6½ miles west on State Highway 150, continue west onto 55th Street and ½ mile north on 24th Ave. Drive.