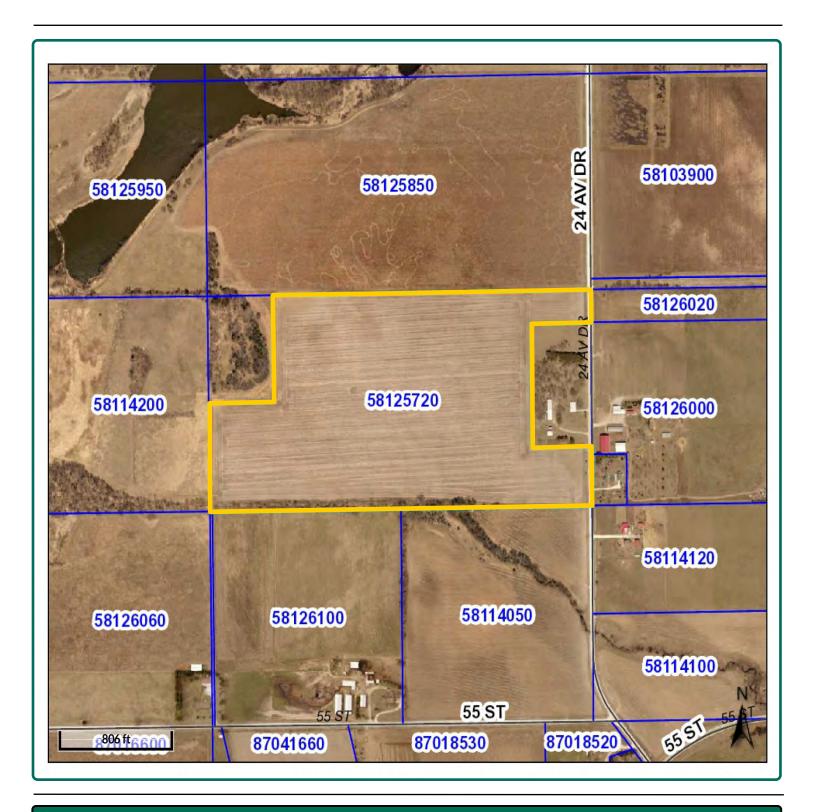

### **Assessor's Map**

65.66 Acres, m/l

### **Property Information** 65.66 Acres, m/l