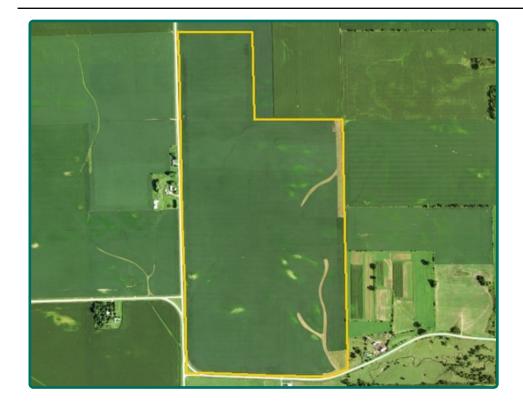

|

Map reproduced with permission of Farm & Home Publishers, Ltd.

Troy Louwagie, ALC Licensed in IA & IL TroyL@Hertz.ag



# **Aerial Photo**

246.67 Acres, m/l



| FSA/Eff. Crop Acres:   | 242.21  |
|------------------------|---------|
| CRP Acres:             | 4.32    |
| Cert. Grass Acres:     | 3.51    |
| Corn Base Acres:       | 170.20  |
| Bean Base Acres:       | 59.30   |
| Oat Base Acres:        | 10.30   |
| Soil Productivity: 76. | 70 CSR2 |

### Property Information 246.67 Acres, m/l

#### Location

**From Delhi:** 6<sup>1</sup>/<sub>2</sub> miles south on County Road X31 and <sup>3</sup>/<sub>4</sub> mile west on X31 (310th Street). Farm is located on the north side of the road.

**From Ryan:** ½ miles south on State Highway 13 and 6 miles east on X31 (310th Street). Farm is located on the north side of the road.

#### **Legal Description**

The SW<sup>1</sup>/<sub>4</sub> of the NW<sup>1</sup>/<sub>4</sub> and the SW<sup>1</sup>/<s