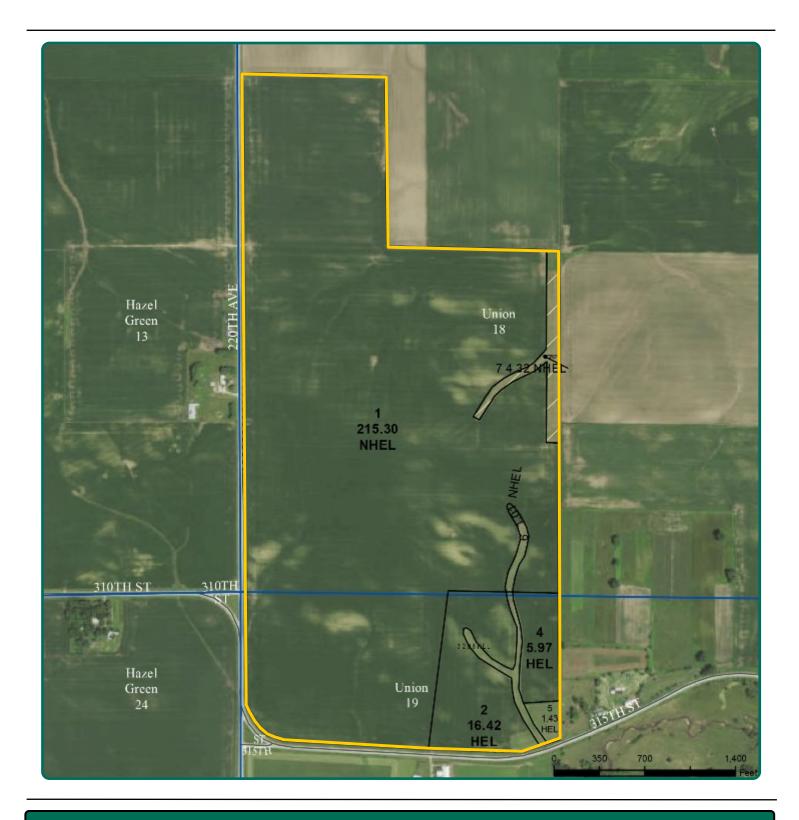

#### **Property** Key Features

- Virginia Drummy Estate Farm
- Pattern Tiled Farm Located 1 Mile West of Buck Creek
- 77.20 CSR2 on the Acres Currently in Production

Troy Louwagie, ALC Licensed in IA & IL TroyL@Hertz.ag