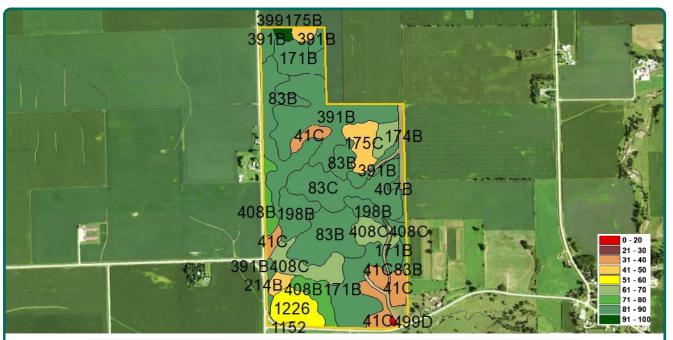

#### **Property** Key Features

- Virginia Drummy Estate Farm
- Pattern Tiled Farm Located 1 Mile West of Buck Creek
- 77.20 CSR2 on the Acres Currently in Production

Troy Louwagie, ALC Licensed in IA & IL TroyL@Hertz.ag