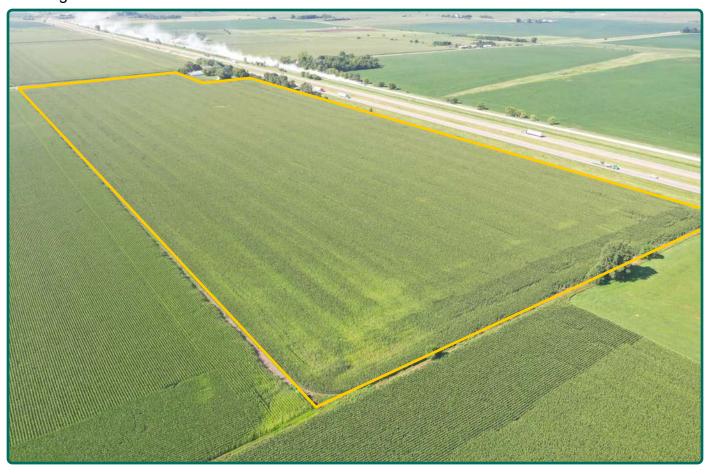

## **Aerial Photo**

54.50 Acres, m/l

FSA/Eff. Crop Acres: 53.21\*
Corn Base Acres: 28.30
Bean Base Acres: 18.10
Soil Productivity: 87.70 CSR2
\*FSA/Eff. crop acres are estimated.