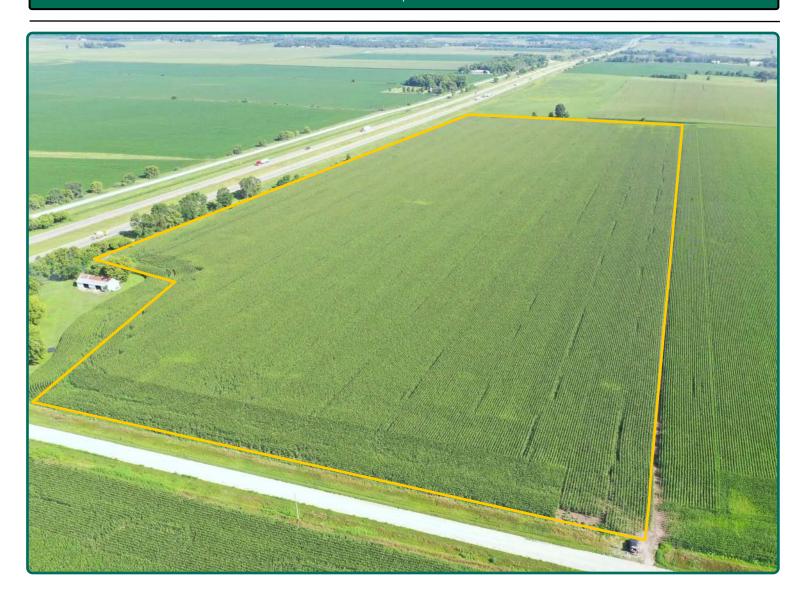

## **Aerial Photo**

54.50 Acres, m/l

FSA/Eff. Crop Acres: 53.21\*
Corn Base Acres: 28.30
Bean Base Acres: 18.10
Soil Productivity: 87.70 CSR2
\*FSA/Eff. crop acres are estimated.

#### **Looking Southwest**