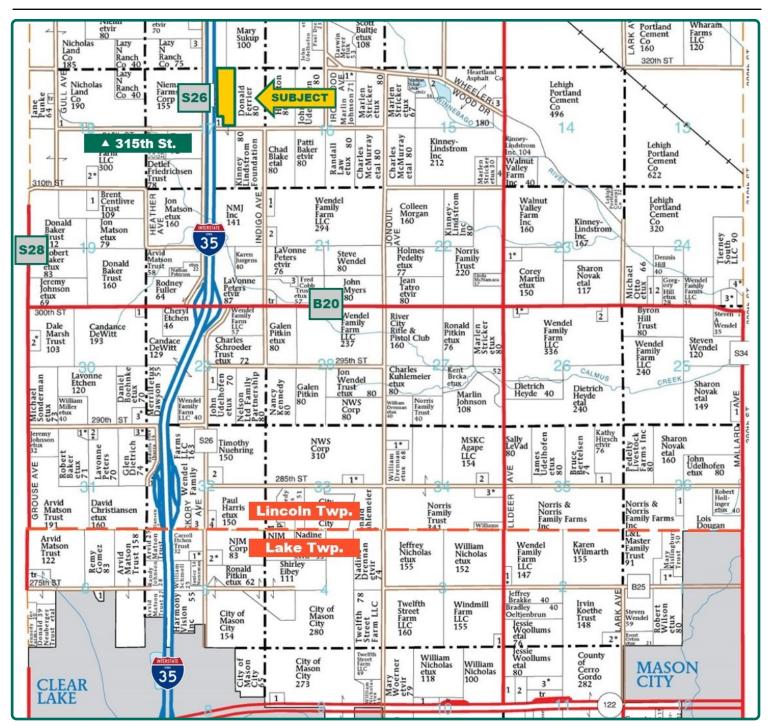

## **Plat Map**

Lincoln Township, Cerro Gordo County, IA

Map reproduced with permission of Farm & Home Publishers, Ltd.