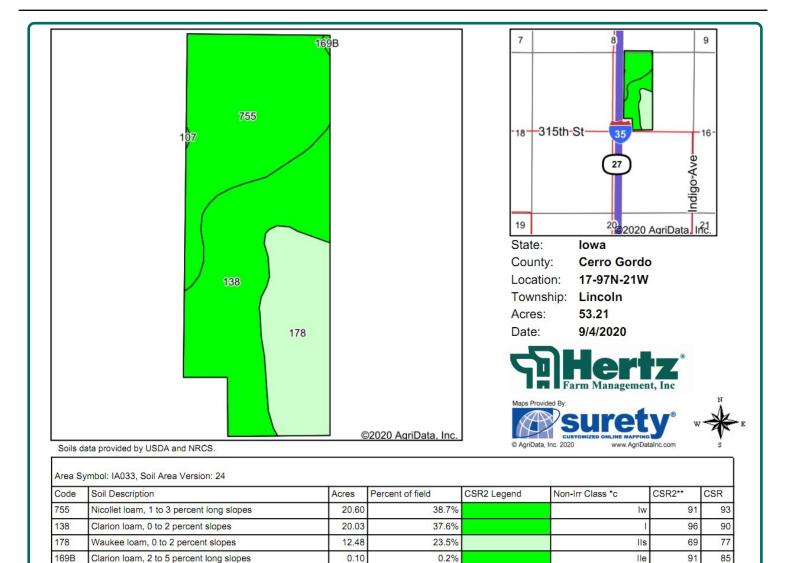

#### **Soil Types/Productivity**

Primary soils are Nicollet, Clarion and Waukee. CSR2 on the FSA/Eff. crop acres is 87.70. See soil map for detail.

## Soil Map

53.21 Est. FSA/Eff. Crop Acres

88.1

87.7

Weighted Average