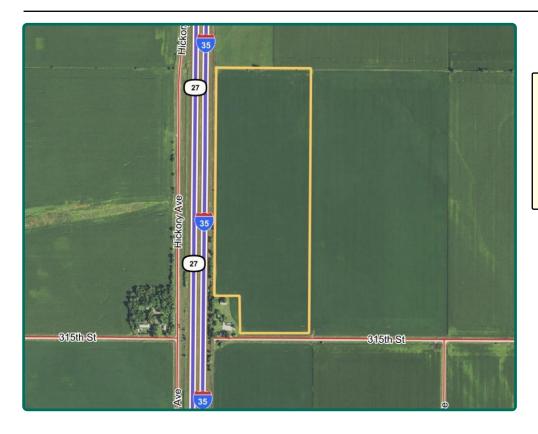

#### Location

From the northeast side of Clear Lake, 4½ miles north on S26 to 315th St. The property is located on the north side of 315th St. and east of S26.