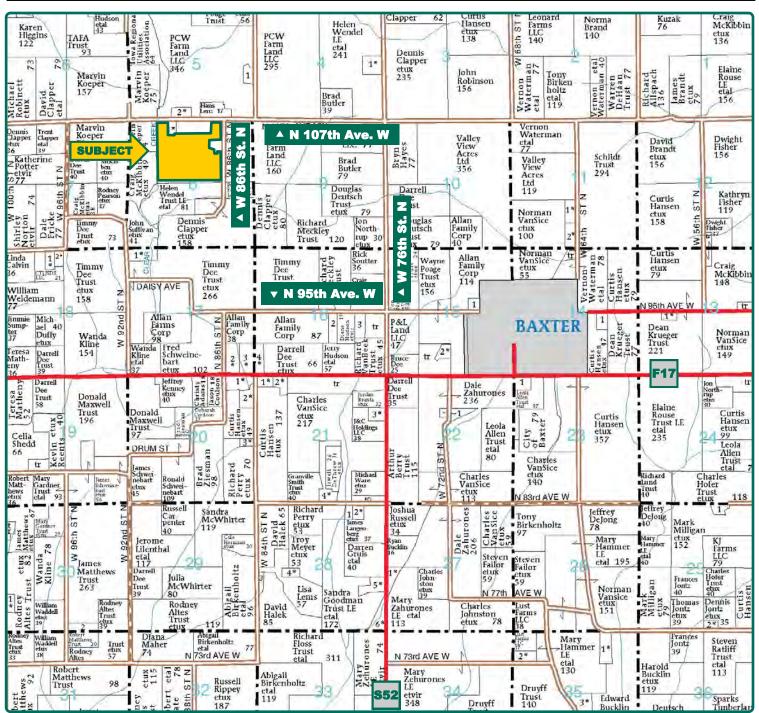

## **Plat Map**

#### Independence Township, Jasper County, IA

Map reproduced with permission of Farm & Home Publishers, Ltd.