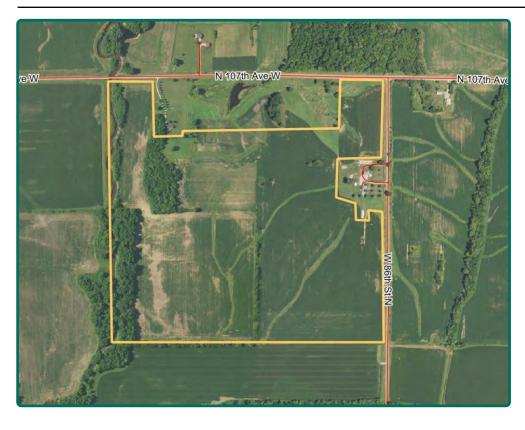

## **Aerial Photo**

137.81 Acres, m/l

FSA/Eff. Crop Acres: 119.64\*
Corn Base Acres: 82.00\*
Bean Base Acres: 23.04\*
Soil Productivity: 71.80 CSR2

\* Acres are estimated

## Property Information 137.81 Acres, m/l