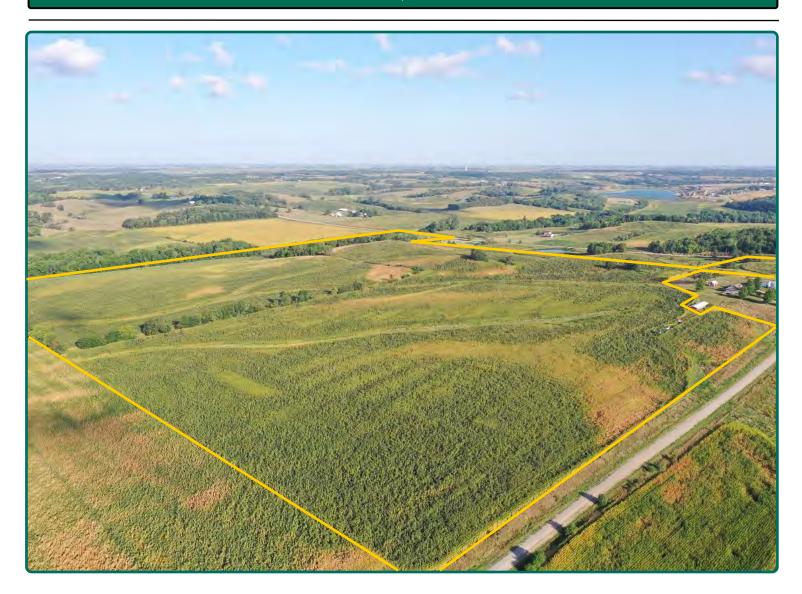

## **Land For Sale**

ACREAGE:

**LOCATION:** 

137.81 Acres, m/l

**Jasper County, IA** 



#### **Property** Key Features

- Approximately Four Miles Northwest of Baxter
- 119.64 FSA/Eff. Crop Acres with a 71.80 CSR2
- Productive Jasper County Farm

Steve Johnston, AFM Licensed in IA & MO SteveJ@Hertz.ag **515-382-1500** 415 S. 11th Street Nevada, IA 50201 www.**Hertz.ag** 

REID: 000-3616-01



## **Plat Map**

#### Independence Township, Jasper County, IA



Map reproduced with permission of Farm & Home Publishers, Ltd.



## **Aerial Photo**

137.81 Acres, m/l



FSA/Eff. Crop Acres: 119.64\*
Corn Base Acres: 82.00\*
Bean Base Acres: 23.04\*
Soil Productivity: 71.80 CSR2

\* Acres are estimated

## Property Information 137.81 Acres, m/l

#### Location

From Baxter: Go west on N 95th Ave. W, then head north on W 76th St. N. Turn West on N 107th Ave. N and go W 86th St. N. Pr