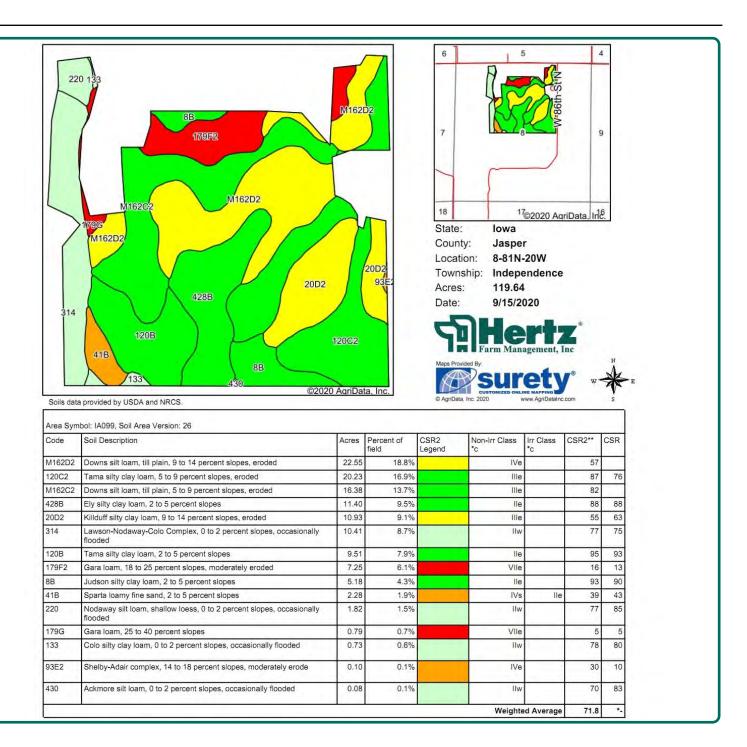

#### **Soil Types/Productivity**

Primary soils are Downs, Tama and Ely. CSR2 on the estimated FSA/Eff. crop acres is 71.80. See soil map for detail.

## Soil Map

119.64 Estimated FSA/Eff. Crop Acres

The information gathered for this brochure is from sources deemed reliable, but cannot be guaranteed by Hertz Real Estate Services or its staff. All acres are considered more or less, unless otherwise stated. All property boundaries are approximate. Soil productivity ratings are based on the information currently available in the USDA/NRCS soil survey database. Those numbers are subject to change on an annual basis.