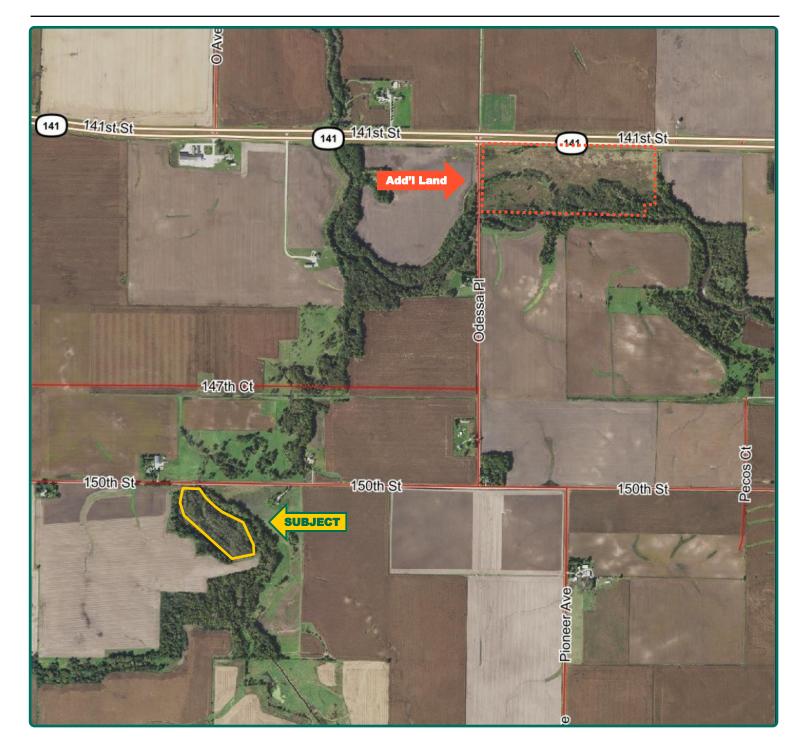

#### Location

From Bouton: Go south on O Avenue for 1 mile, head east on Highway 141 to Odessa Pl., then south for 1 mile. Go west on 150th Street for <sup>3</sup>/<sub>4</sub> mile, property is on the south side of the road.

#### **Additional Land for Sale**

Seller has 1 additional tract of land for sale located northeast of this property. See Additional Land Aerial Photo.

Chris Smith, ALC, AFM Licensed in IA ChrisS@Hertz.ag