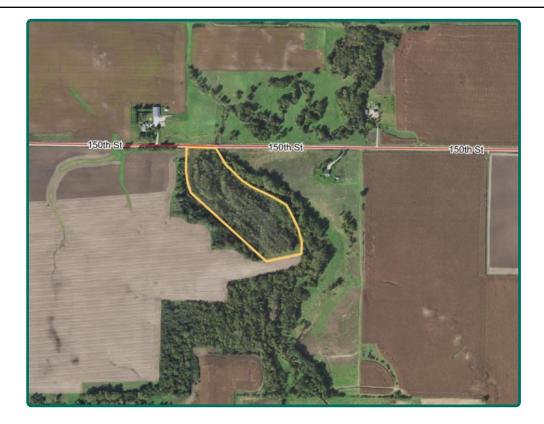

# **Aerial Photo**

16.57 Acres, m/l

#### Property Information 16.57 Acres, m/l