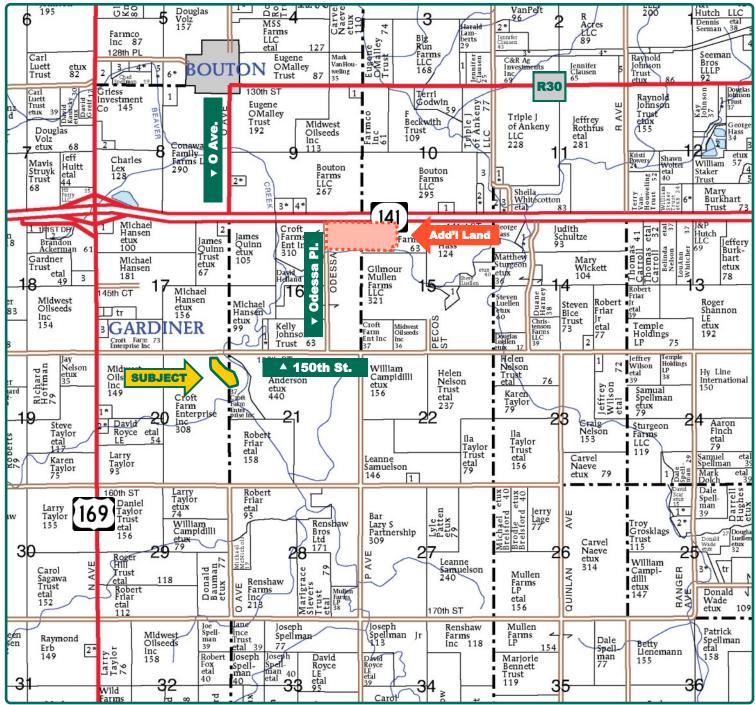

# Plat Map

#### Beaver Township, Dallas County, IA

Map reproduced with permission of Farm & Home Publishers, Ltd.

Chris Smith, ALC, AFM Licensed in IA ChrisS@Hertz.ag