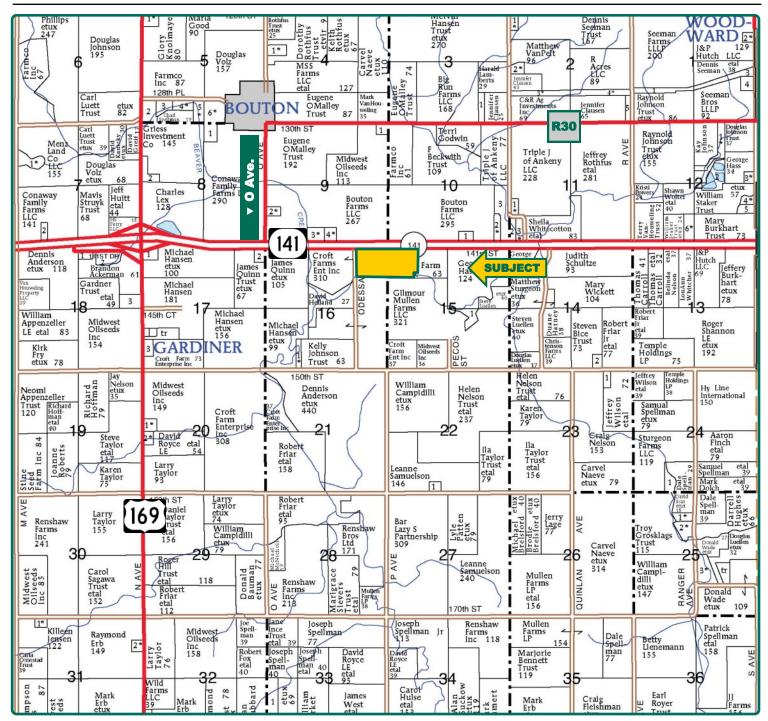

## **Plat Map**

Beaver Township, Dallas County, IA

Map reproduced with permission of Farm & Home Publishers, Ltd.