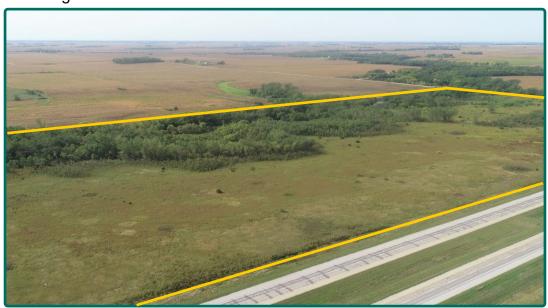

: \$19.96 Tax Parcels: 0316200006, 0316200007 & 0315100006

#### **Wetland Reserve**

This recreational property is in the Federal Emergency Wetland Reserve program. No payments remain.

#### **Land Description**

Level to moderately sloping.

#### **Drainage**

Natural, no tile maps available.

#### **Buildings/Improvements**

None

#### **Water & Well Information**

None known.

#### **Comments**

Nice, recreational property along a paved highway. Excellent for hunting or weekend adventures.

Information gathered for this brochure is from sources deemed reliable, but cannot be guaranteed by Hertz Real Estate Services or its staff. All acres are considered more or less, unless otherwise stated. All property boundaries are approximate.



# **Property Photos**

#### **Looking Southwest**



#### **Looking East**