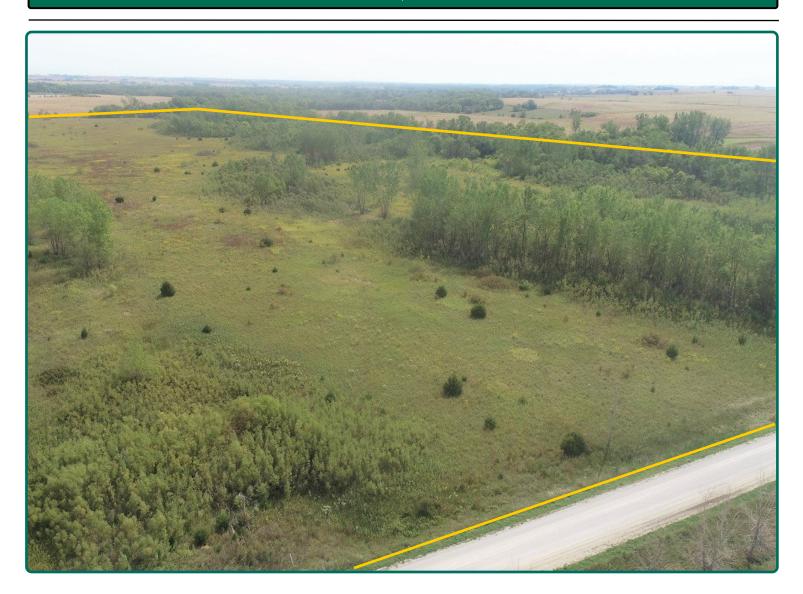

## **Land For Sale**

**ACREAGE:** 

**LOCATION:** 

66.74 Acres, m/l

**Dallas County, IA** 



#### **Property** Key Features

- Well-Established Timber
- Well-Established Grassland / Cover
- Nice Recreational Property in Dallas County

Chris Smith, ALC, AFM Licensed in IA ChrisS@Hertz.ag

**515-382-1500**415 S. 11th Street/PO Box 500
Nevada, IA 50201
www.Hertz.ag



## **Plat Map**

Beaver Township, Dallas County, IA



Map reproduced with permission of Farm & Home Publishers, Ltd.



## **Aerial Photo**

66.74 Acres, m/l



### **Property Information** 66.74 Acres, m/l

#### Location

From Bouton: Go south on O Avenue to Highway 141. Head east for one mile, property is on the south side of the road.

#### **Legal Description**

NE<sup>1</sup>/<sub>4</sub> NE<sup>1</sup>/<sub>4</sub> of Section 16, and NW<sup>1</sup>/<sub>4</sub> NW<sup>1</sup>/<sub>4</sub>, except part of Parcel