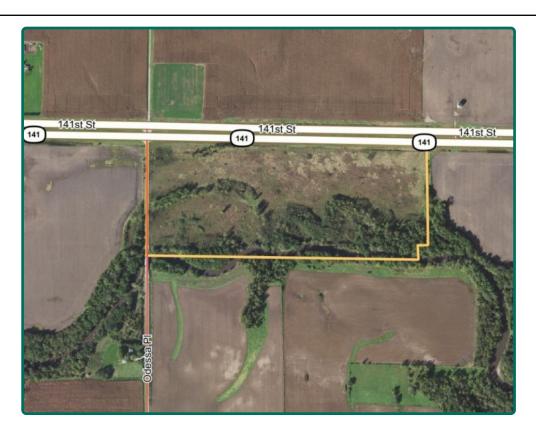

## **Land For Sale**

**ACREAGE:** 

**LOCATION:** 

66.74 Acres, m/l

**Dallas County, IA** 



#### **Property** Key Features

- Well-Established Timber
- Well-Established Grassland / Cover
- Nice Recreational Property in Dallas County

Chris Smith, ALC, AFM Licensed in IA ChrisS@Hertz.ag

**515-382-1500**415 S. 11th Street/PO Box 500
Nevada, IA 50201
www.Hertz.ag



## **Plat Map**

Beaver Township, Dallas County, IA



Map reproduced with permission of Farm & Home Publishers, Ltd.



## **Aerial Photo**

66.74 Acres, m/l



### **Property Information** 66.74 Acres, m/l

#### Location

From Bouton: Go south on O Avenue to Highway 141. Head east for one mile, property is on the south side of the road.

#### **Legal Description**

NE<sup>1</sup>/<sub>4</sub> NE<sup>1</sup>/<sub>4</sub> of Section 16, and NW<sup>1</sup>/<sub>4</sub> NW<sup>1</sup>/<sub>4</sub>, except part of Parcel A, of Section 15 all in Township 81 North, Range 27 West of the 5th P.M. Exact legal to be taken from Abstract.

#### **Price & Terms**

- \$111,360.00
- \$1,668.56/acre
- 10% down upon acceptance of offer; balance due in cash at closing.

#### **Possession**

As agreed upon.

#### **Real Estate Tax**

Taxes Payable 2020 - 2021: \$1,332 Net Taxable Acres: 66.74 Tax per Net Taxable Acre: \$19.96 Tax Parcels: 0316200006, 0316200007 &