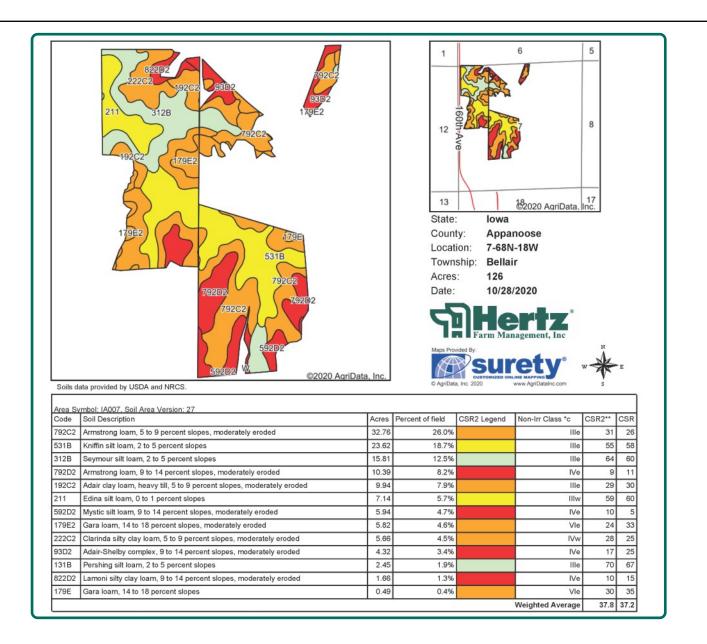

#### **Soil Types/Productivity**

Primary soils are Armstrong, Kniffin and Seymour. CSR2 on the est. FSA/Eff. crop acres is 37.80. See soil map for detail.

Land Description

Gently rolling to steep.

Drainage

# Soil Map

126.00 Est. FSA/Eff. Crop Acres