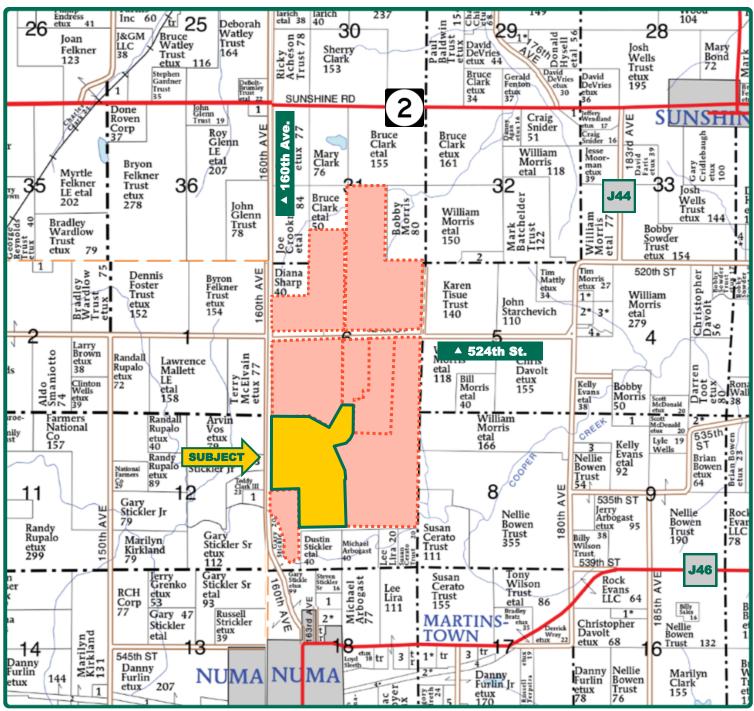

# Plat Map

Bellair Township, Appanoose County, IA

Map reproduced with permission of Farm & Home Publishers, Ltd.

Adam Sylvester, AFM Licensed in IA AdamS@Hertz.ag **319-382-3343** 1621 E. Washington St./PO Box 914 Washington, IA 52353 **www.Hertz.ag** 

#### **Additional Land for Sale**

Seller has 7 additional tracts of land for sale in the immediate area. See Additional Land Aerial Photo. The information gathered for this brochure is from sources deemed reliable, but cannot be guaranteed by Hertz Real Estate Services or its staff. All acres are considered more or less, unless otherwise stated. All property boundaries are approximate. Soil productivity ratings are based on the information currently available in the USDA/NRCS soil survey database. Those numbers are subject to change on an annual basis.

# Additional Land Aerial Photo

Adam Sylvester, AFM Licensed in IA AdamS@Hertz.ag

**319-382-3343** 1621 E. Washington St./PO Box 914 Washington, IA 52353 **www.Hertz.ag**