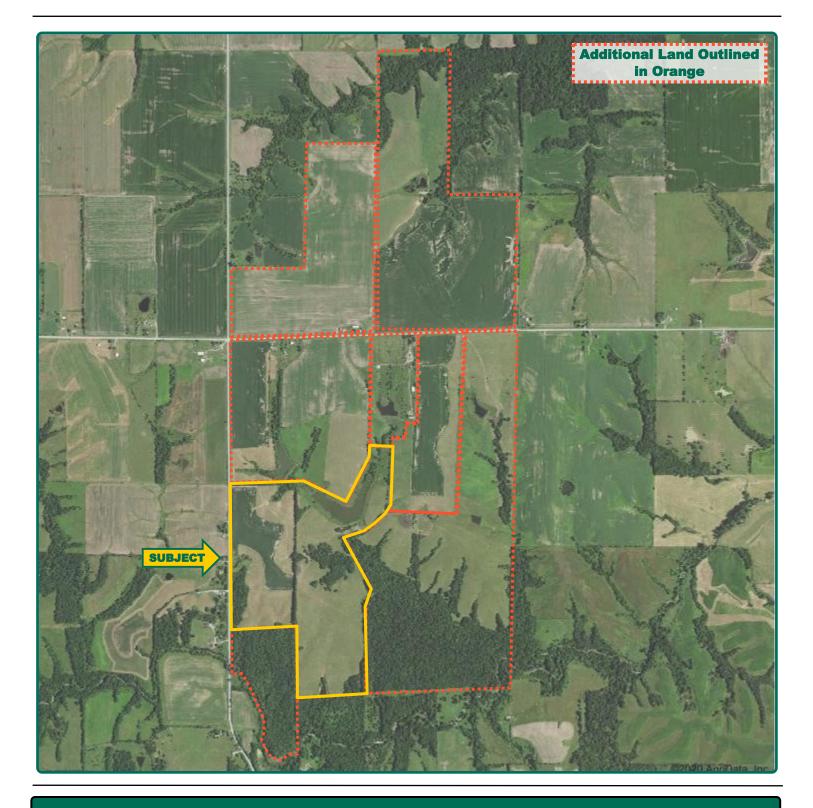

#### **Additional Land for Sale**

Seller has 7 additional tracts of land for sale in the immediate area. See Additional Land Aerial Photo. The information gathered for this brochure is from sources deemed reliable, but cannot be guaranteed by Hertz Real Estate Services or its staff. All acres are considered more or less, unless otherwise stated. All property boundaries are approximate. Soil productivity ratings are based on the information currently available in the USDA/NRCS soil survey database. Those numbers are subject to change on an annual basis.

# Additional Land Aerial Photo

Adam Sylvester, AFM Licensed in IA AdamS@Hertz.ag

**319-382-3343** 1621 E. Washington St./PO Box 914 Washington, IA 52353 **www.Hertz.ag**