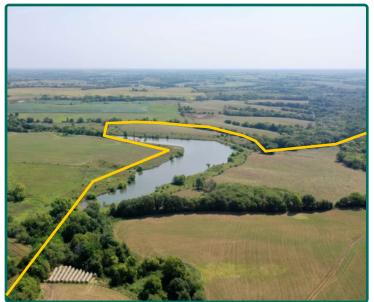

## Survey

Final acres are subject to a boundary survey.

#### **Additional Land for Sale**

Seller has 7 additional tracts of land for sale in the immediate area. See Additional Land Aerial Photo. The information gathered for this brochure is from sources deemed reliable, but cannot be guaranteed by Hertz Real Estate Services or its staff. All acres are considered more or less, unless otherwise stated. All property boundaries are approximate. Soil productivity ratings are based on the information currently available in the USDA/NRCS soil survey database. Those numbers are subject to change on an annual basis.

Adam Sylvester, AFM Licensed in IA AdamS@Hertz.ag **319-382-3343** 1621 E. Washington St./PO Box 914 Washington, IA 52353 **www.Hertz.ag** 



## Property Photos

### Looking East



#### Looking East



### Looking Southeast





Adam Sylvester, AFM Licensed in IA AdamS@Hertz.ag

**319-382-3343** 1621 E. Washington St./PO Box 914 Washington, IA 52353 **www.Hertz.ag** 



# Additional Land Aerial Photo



Adam Sylvester, AFM Licensed in IA AdamS@Hertz.ag

**319-382-3343** 1621 E. Washington St./PO Box 914 Washington, IA 52353 **www.Hertz.ag**