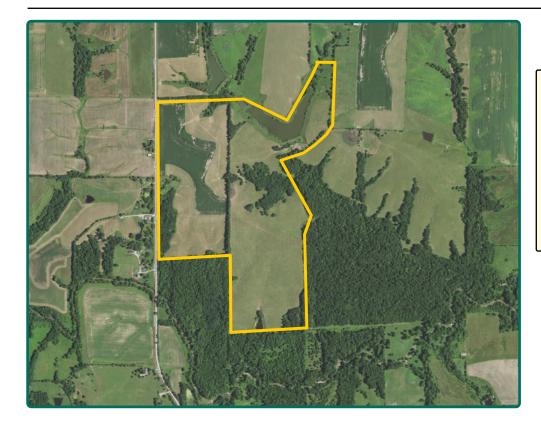

# **Aerial Photo**

194.30 Acres, m/l

| FSA/Eff. Crop Acres:   | 126.00* |
|------------------------|---------|
| CRP Acres:             | 8.26    |
| Cert. Grass Acres:     | 98.60*  |
| Corn Base Acres:       | 6.00*   |
| Bean Base Acres:       | 16.00*  |
| Soil Productivity: 37. | 80 CSR2 |
| *Acres are estimated.  |         |

#### Property Information 194.30 Acres, m/l