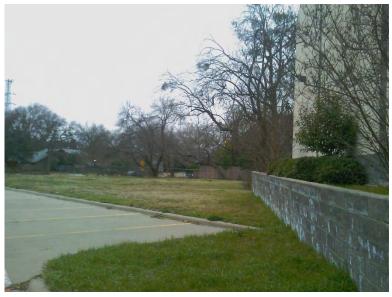

### **Description of Site Improvements**

A church is located in the center of the subject site. Parking lots are located on the east and west portions of the site, and a playground is located on the northwest corner of the site. The subject site is accessed via one of two drives from Forest Lane, or one of three drives from the alley adjacent to the north side of the subject site. The property is bounded by Forest Lane to the south, Quincy Lane to the west, Nuestra Drive to the east, and an alley to the north. Photographs of the subject site are provided in **Appendix K**.

### **Current Use of the Property**

GS&P performed the site reconnaissance on February 19, 2010. The subject site is a church and is owned by the Korean Young Nak Presbyterian Church. Photographs of the subject site are provided in Appendix K.