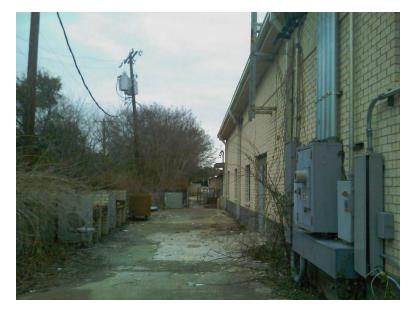

### **Description of Site Improvements**

A church is located in the center of the subject site. Parking lots are located on the east and west portions of the site, and a playground is located on the northwest corner of the site. The subject site is accessed via one of two drives from Forest Lane, or one of three drives from the alley adjacent to the north side of the subject site. The property is bounded by Forest Lane to the south, Quincy Lane to the west, Nuestra Drive to the east, and an alley to the north. Photographs of the subject site are provided in **Appendix K**.

### **Current Use of the Property**

GS&P performed the site reconnaissance on February 19, 2010. The subject site is a church and is owned by the Korean Young Nak Presbyterian Church. Photographs of the subject site are provided in Appendix K.