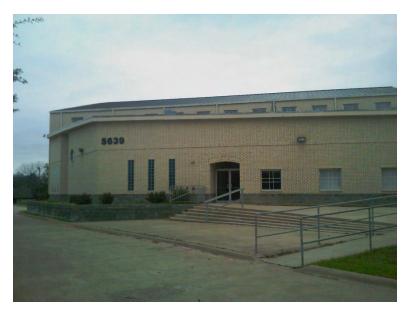

### **Description of Site Improvements**

A church is located in the center of the subject site. Parking lots are located on the east and west portions of the site, and a playground is located on the northwest corner of the site. The subject site is accessed via one of two drives from Forest Lane, or one of three drives from the alley adjacent to the north side of the subject site. The property is bounded by Forest Lane to the south, Quincy Lane to the west, Nuestra Drive to the east, and an alley to the north. Photographs of the subject site are provided in **Appendix K**.

### **Current Use of the Property**

GS&P performed the site reconnaissance on February 19, 2010. The subject site is a church and is owned by the Korean Young Nak Presbyterian Church. Photographs of the subject site are provided in Appendix K.