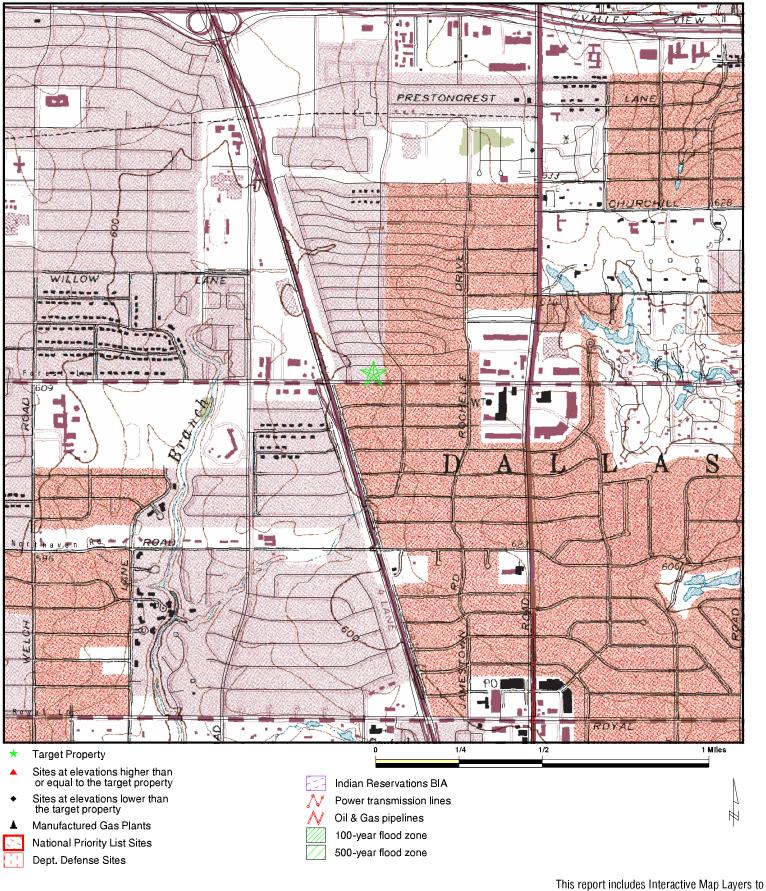

## **Physical Setting Sources**

The ASTM Standard requires the review of a current Unites States Geological Survey 7.5 Minute Topographic Map showing the area on which the subject site is located. The subject site is located on the Addison, Texas map, a portion of which is contained in this report in Appendix A. Review of this map identifies the subject site as located approximately 608 feet above mean sea level. Properties near the subject site are residential.

The subject site is located about ½-mile east of a Federal Emergency Management Agency (FEMA) 500-year flood zone along Brockman Branch. According to the EDR report, groundwater generally flows in a northwestern direction across the subject site; aquifer data has not been reported for the subject site. Review of the National Wetlands Inventory and the EDR database search indicate neither national nor state wetlands are present on the subject site. Wetland vegetation has not been observed at the subject site. **Appendix B** contains the National Wetlands Inventory Map. **Appendix C** contains the sensitive receptor Radius Map database search.