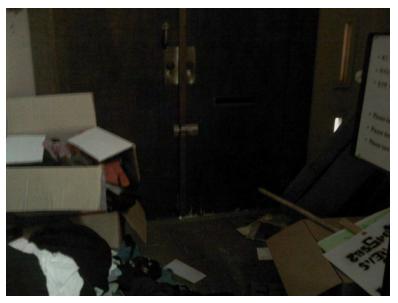

The following conditions were also noted for the subject site:

- Trash and debris were noted inside the church, and on the north side of the property along the alley behind the church. In the past month, the fire suppression sprinkler system leaked and caused damaged in the newest part of the church. The damage was in two of the classroom/office areas. Mr. Rhee also indicated that in the gym area, there had been problems with leaks during rain events.
- Janitorial supplies were located in the janitorial closet. A battery and oil containers were located in the lawn maintenance storage area, and a grease trap was observed adjacent to the kitchen.
- Pole mounted transformers were observed on the subject site during the site reconnaissance and may contain Poly Chlorinated Biphenyls (PCBs). Also, light fixtures were present on the grounds that may contain mercury vapor.