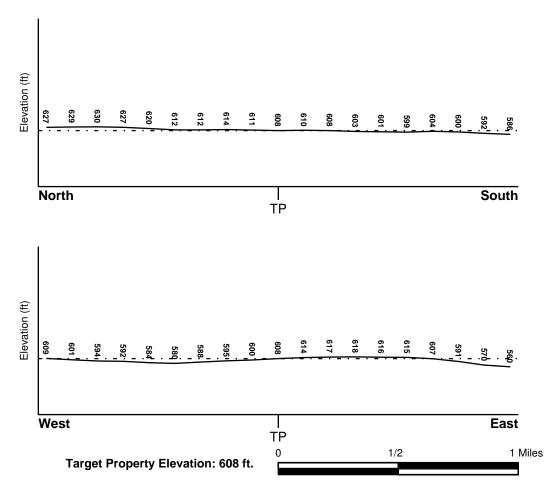

### Geologic, Hydrogeologic, Hydrologic, and Topographic Conditions

A church and paved parking lot are located on the subject site. The pervious areas on the site are grassy. The topography of the subject site is flat. The elevation of the subject site is approximately 608 feet above mean sea level.

## **Physical Setting Sources**

The ASTM Standard requires the review of a current Unites States Geological Survey 7.5 Minute Topographic Map showing the area on which the subject site is located. The subject site is located on the Addison, Texas map, a portion of which is contained in this report in Appendix A. Review of this map identifies the subject site as located approximately 608 feet above mean sea level. Properties near the subject site are residential.