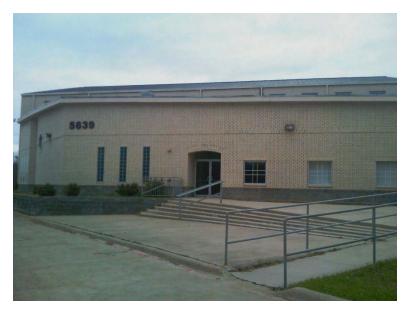

### **Location and Legal Description**

The 3.48 acre subject site is located at 5639 Forest Lane, Dallas, Texas, Dallas County at approximately 32° 54' 35.6" north, 96° 48' 43.2" west. Appendix A presents the site location map. The Korean Young Nak Presbyterian Church is located on the subject site. The property is bounded by Forest Lane to the south, Quincy Lane to the west, Nuestra Drive to the east, and an alley to the north. The Dallas North Tollway and the Forest Wood Antique Mall are located about ¼-mile west, Brockman Branch is located about ½-mile west, and Preston Road and Preston Forest Village shopping center are located about ½ -mile east of the subject site. Residential properties are located within ½-mile of the subject site.

### **Description of Site Improvements**

A church is located in the center of the subject site. Parking lots are located on the east and west portions of the site, and a playground is located on the northwest corner of the site. The subject site is accessed via one of two drives from Forest Lane, or one of three drives from the alley adjacent to the north side of the subject site. The property is bounded by Forest Lane to the south, Quincy Lane to the west, Nuestra Drive to the east, and an alley to the north. Photographs of the subject site are provided in **Appendix K**.

### **Current Use of the Property**

GS&P performed the site reconnaissance on February 19, 2010. The subject site is a church and is owned by the Korean Young Nak Presbyterian Church. Photographs of the subject site are provided in Appendix K.