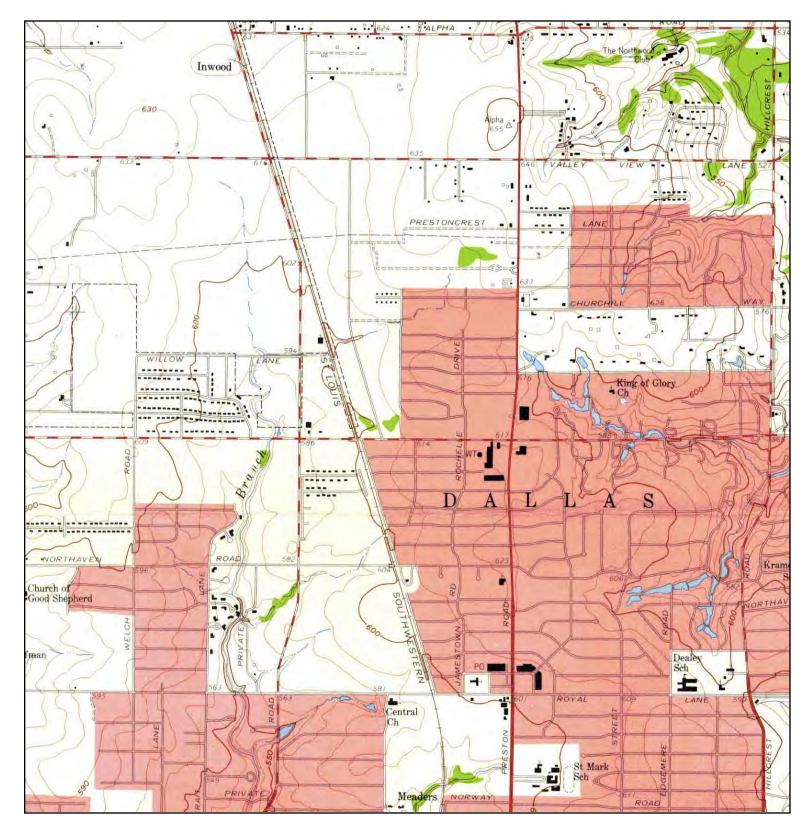

## **Physical Setting Sources**

The ASTM Standard requires the review of a current Unites States Geological Survey 7.5 Minute Topographic Map showing the area on which the subject site is located. The subject site is located on the Addison, Texas map, a portion of which is contained in this report in Appendix A. Review of this map identifies the subject site as located approximately 608 feet above mean sea level. Properties near the subject site are residential.

### **Location and Legal Description**

The 3.48 acre subject site is located at 5639 Forest Lane, Dallas, Texas, Dallas County at approximately 32° 54' 35.6" north, 96° 48' 43.2" west. Appendix A presents the site location map. The Korean Young Nak Presbyterian Church is located on the subject site. The property is bounded by Forest Lane to the south, Quincy Lane to the west, Nuestra Drive to the east, and an alley to the north. The Dallas North Tollway and the Forest Wood Antique Mall are located about ¼-mile west, Brockman Branch is located about ½-mile west, and Preston Road and Preston Forest Village shopping center are located about ½ -mile east of the subject site. Residential properties are located within ½-mile of the subject site.