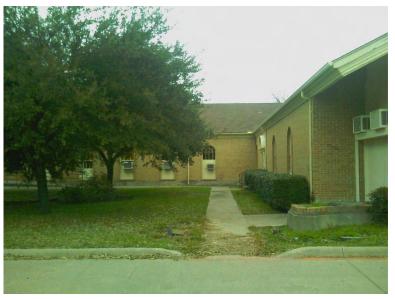

### **Description of Site Improvements**

A church is located in the center of the subject site. Parking lots are located on the east and west portions of the site, and a playground is located on the northwest corner of the site. The subject site is accessed via one of two drives from Forest Lane, or one of three drives from the alley adjacent to the north side of the subject site. The property is bounded by Forest Lane to the south, Quincy Lane to the west, Nuestra Drive to the east, and an alley to the north. Photographs of the subject site are provided in **Appendix K**.

### **Current Use of the Property**

GS&P performed the site reconnaissance on February 19, 2010. The subject site is a church and is owned by the Korean Young Nak Presbyterian Church. Photographs of the subject site are provided in Appendix K.