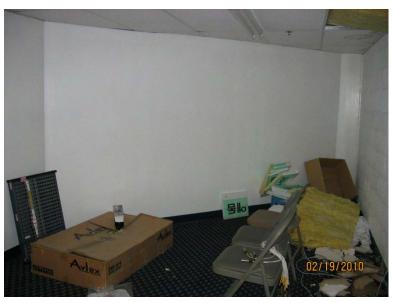

### **Description of Site Improvements**

A church is located in the center of the subject site. Parking lots are located on the east and west portions of the site, and a playground is located on the northwest corner of the site. The subject site is accessed via one of two drives from Forest Lane, or one of three drives from the alley adjacent to the north side of the subject site. The property is bounded by Forest Lane to the south, Quincy Lane to the west, Nuestra Drive to the east, and an alley to the north. Photographs of the subject site are provided in **Appendix K**.

### **Current Use of the Property**

GS&P performed the site reconnaissance on February 19, 2010. The subject site is a church and is owned by the Korean Young Nak Presbyterian Church. Photographs of the subject site are provided in Appendix K.