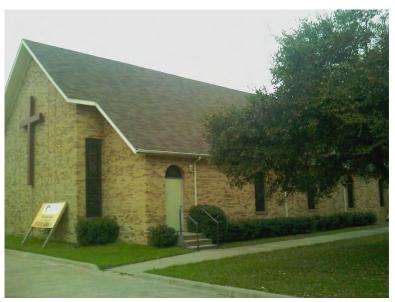

### **Description of Site Improvements**

A church is located in the center of the subject site. Parking lots are located on the east and west portions of the site, and a playground is located on the northwest corner of the site. The subject site is accessed via one of two drives from Forest Lane, or one of three drives from the alley adjacent to the north side of the subject site. The property is bounded by Forest Lane to the south, Quincy Lane to the west, Nuestra Drive to the east, and an alley to the north. Photographs of the subject site are provided in **Appendix K**.

### **Current Use of the Property**

GS&P performed the site reconnaissance on February 19, 2010. The subject site is a church and is owned by the Korean Young Nak Presbyterian Church. Photographs of the subject site are provided in Appendix K.