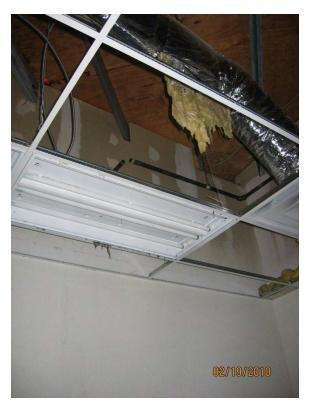

The following conditions were also noted for the subject site:

- Trash and debris were noted inside the church, and on the north side of the property along the alley behind the church. In the past month, the fire suppression sprinkler system leaked and caused damaged in the newest part of the church. The damage was in two of the classroom/office areas. Mr. Rhee also indicated that in the gym area, there had been problems with leaks during rain events.
- Janitorial supplies were located in the janitorial closet. A battery and oil containers were located in the lawn maintenance storage area, and a grease trap was observed adjacent to the kitchen.
- Pole mounted transformers were observed on the subject site during the site reconnaissance and may contain Poly Chlorinated Biphenyls (PCBs). Also, light fixtures were present on the grounds that may contain mercury vapor.

### Interview with Owner

GS&P interviewed Mr. Mike Rhee, a representative of the church, for information on the subject site. Mr. Rhee indicated that the subject site was first developed as a church in 1965. In 1992, the church was purchased by Korean Young Nak Presbyterian Church. The Church was expanded in 1992, with a larger sanctuary, and again in 2001 when a gym was added. Mr. Rhee indicated that a Phase I Assessment and sampling for asbestos was conducted in 1992 when the Church property was purchased. He stated that asbestos was not detected during the 1992 sampling event. According to Mr. Rhee, the fire suppression sprinkler system leaked and caused damaged in the newest part of the church in February 2010. Two of the classroom/office areas were damaged as part of the sprinkler system leak. Mr. Rhee also indicated that in the gym area, there had been problems with leaks during rain events. According to Mr. Rhee, the only chemicals stored on site were associated with janitorial and lawn maintenance activities.