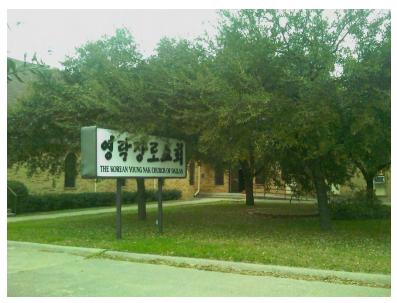

### **Location and Legal Description**

The 3.48 acre subject site is located at 5639 Forest Lane, Dallas, Texas, Dallas County at approximately 32° 54' 35.6" north, 96° 48' 43.2" west. Appendix A presents the site location map. The Korean Young Nak Presbyterian Church is located on the subject site. The property is bounded by Forest Lane to the south, Quincy Lane to the west, Nuestra Drive to the east, and an alley to the north. The Dallas North Tollway and the Forest Wood Antique Mall are located about ¼-mile west, Brockman Branch is located about ½-mile west, and Preston Road and Preston Forest Village shopping center are located about ½ -mile east of the subject site. Residential properties are located within ½-mile of the subject site.

## **Title Records**

Reasonably ascertainable recorded land title records should be checked to identify environmental liens or activity and use limitations, if any, which are currently recorded against the property. GS&P's title search identified that the subject site is currently owned by The Korean Young Nak Presbyterian Church. Prior to its purchase in 1991 by the Korean Young Nak Presbyterian Church, the subject site was owned by the Dallas Independent Presbyterian Church from 1980 until 1991. From 1938, when the first title is recorded for the subject site parcel, until 1980, the subject site was privately owned. The chain of title records is included in **Appendix D**.

## **Owner, Property Manager and Occupant Information**

The names of the owner and property manager of the subject site as well as any available occupant information should be communicated to the environmental professional prior to the site visit. The property is currently owned by the Korean Young Nak Presbyterian Church. Mr. Mike Rhee, a representative of the church, provided Ms. Fiffick with information about the subject site, and accompanied her on the site reconnaissance.

### **Description of Site Improvements**

A church is located in the center of the subject site. Parking lots are located on the east and west portions of the site, and a playground is located on the northwest corner of the site. The subject site is accessed via one of two drives from Forest Lane, or one of three drives from the alley adjacent to the north side of the subject site. The property is bounded by Forest Lane to the south, Quincy Lane to the west, Nuestra Drive to the east, and an alley to the north. Photographs of the subject site are provided in **Appendix K**.

### **Current Use of the Property**

GS&P performed the site reconnaissance on February 19, 2010. The subject site is a church and is owned by the Korean Young Nak Presbyterian Church. Photographs of the subject site are provided in Appendix K.