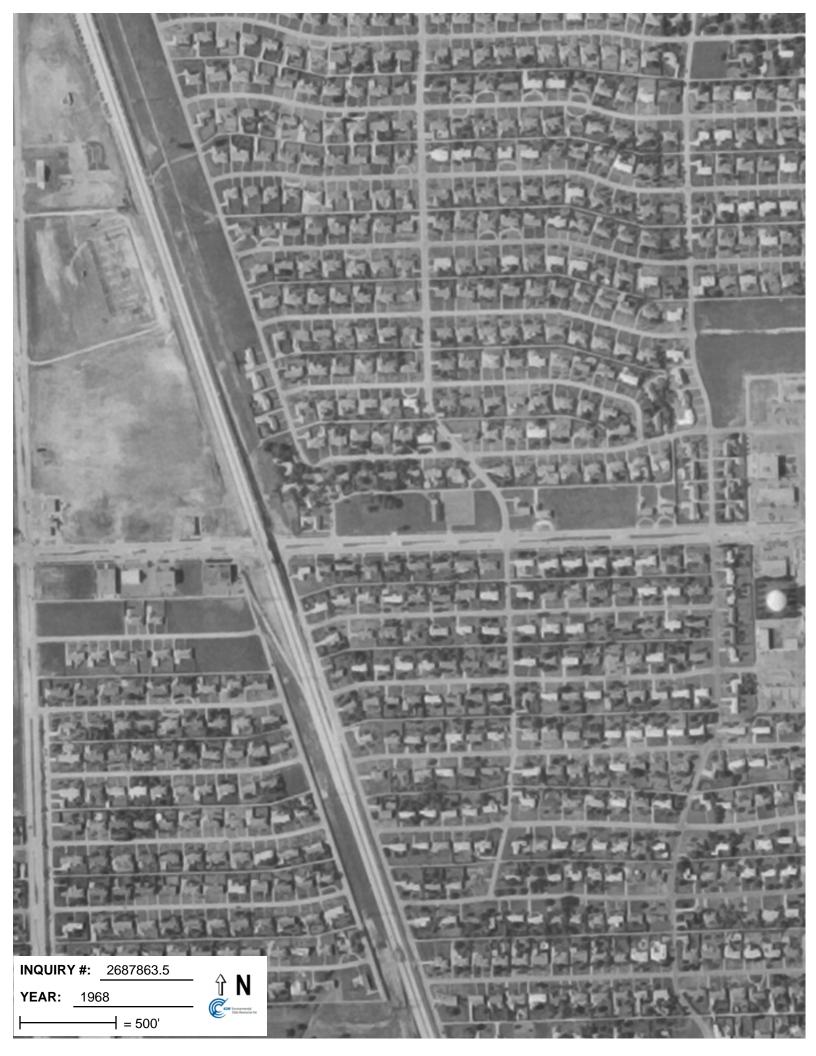

- Aerial photographs
- Topographic maps
- Fire insurance maps (Sanborn Maps)
- City directories

As part of the assessment, available aerial photographs of the site from 1942, 1958, 1968. 1972, 1984, 1995, and 2005 were reviewed. Aerial photographs are provided in Appendix **G**. Aerial photographs from 2004 and 2006 were obtained, but were not reviewed due to a problem with the color in the photographs. A review of the 1942 photograph identifies the majority of the subject site as undeveloped. Forest Lane is visible on the south side of the site, and a road crosses the west portion of the site. The eastern portion of the site appears to be used for agriculture. A review of the 1958 photograph is similar to the 1942 photograph. A review of the 1968 photograph identifies the original church structure on the eastern portion of the property with a parking lot east of the building. The rest of the property is grassy with a few trees. Forest Lane is visible to the south of the property, Quincy Lane is visible to the west and Nuestra Drive is visible to the east of the property. A review of the 1972 photograph is similar to the 1968 photograph. A structure that might be a playground is visible on the north side of the site, and a sidewalk from the church to that area is visible. A review of the 1984 photograph is similar to the 1972 photograph. Trees obscure the structure on the north side of the site. A review of the 1995 photograph is similar to the 1984 photograph. The first addition to the church is visible in this photograph, and a driveway is visible in front of the church. A review of the 2005 photograph is similar to the 1995 photograph. The second addition to the church and a parking lot west of the second addition is also visible in the 2005 photograph.