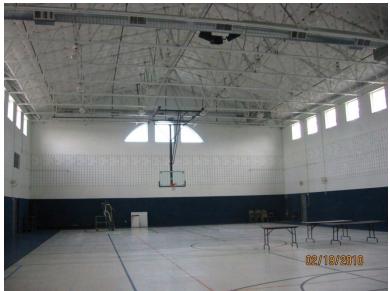

### **Description of Site Improvements**

A church is located in the center of the subject site. Parking lots are located on the east and west portions of the site, and a playground is located on the northwest corner of the site. The subject site is accessed via one of two drives from Forest Lane, or one of three drives from the alley adjacent to the north side of the subject site. The property is bounded by Forest Lane to the south, Quincy Lane to the west, Nuestra Drive to the east, and an alley to the north. Photographs of the subject site are provided in **Appendix K**.

### **Current Use of the Property**

GS&P performed the site reconnaissance on February 19, 2010. The subject site is a church and is owned by the Korean Young Nak Presbyterian Church. Photographs of the subject site are provided in Appendix K.