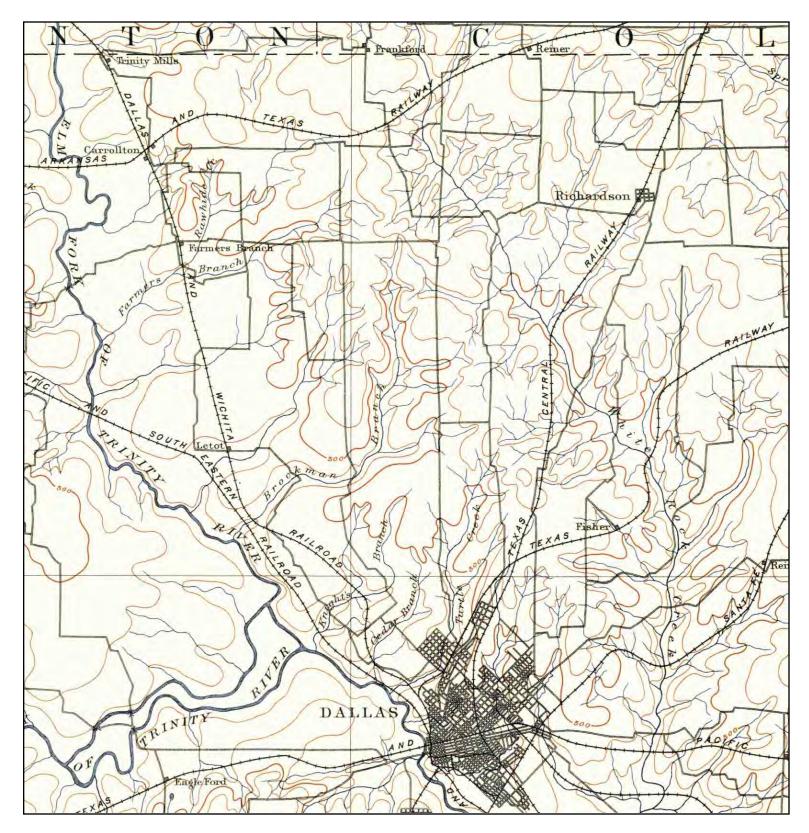

- Aerial photographs
- Topographic maps
- Fire insurance maps (Sanborn Maps)
- City directories

As part of the assessment, available aerial photographs of the site from 1942, 1958, 1968. 1972, 1984, 1995, and 2005 were reviewed. Aerial photographs are provided in Appendix **G**. Aerial photographs from 2004 and 2006 were obtained, but were not reviewed due to a problem with the color in the photographs. A review of the 1942 photograph identifies the majority of the subject site as undeveloped. Forest Lane is visible on the south side of the site, and a road crosses the west portion of the site. The eastern portion of the site appears to be used for agriculture. A review of the 1958 photograph is similar to the 1942 photograph. A review of the 1968 photograph identifies the original church structure on the eastern portion of the property with a parking lot east of the building. The rest of the property is grassy with a few trees. Forest Lane is visible to the south of the property, Quincy Lane is visible to the west and Nuestra Drive is visible to the east of the property. A review of the 1972 photograph is similar to the 1968 photograph. A structure that might be a playground is visible on the north side of the site, and a sidewalk from the church to that area is visible. A review of the 1984 photograph is similar to the 1972 photograph. Trees obscure the structure on the north side of the site. A review of the 1995 photograph is similar to the 1984 photograph. The first addition to the church is visible in this photograph, and a driveway is visible in front of the church. A review of the 2005 photograph is similar to the 1995 photograph. The second addition to the church and a parking lot west of the second addition is also visible in the 2005 photograph.

As part of the assessment, topographic maps of the subject site from 1893, 1959, 1968, 1973, 1978, and 1981 were reviewed. Topographic maps are provided in **Appendix H**. According to the map review, the subject site is undeveloped in the 1893 map. The 1959 map identifies the property as undeveloped and a road crosses the west side of the property. Forest Lane is visible south of the property. The 1968 map identifies Quincy Lane to the west and Nuestra Drive to the east of the property. The alley is also visible north of the property. The 1973, 1978, and 1981 maps look similar to the 1968 map.