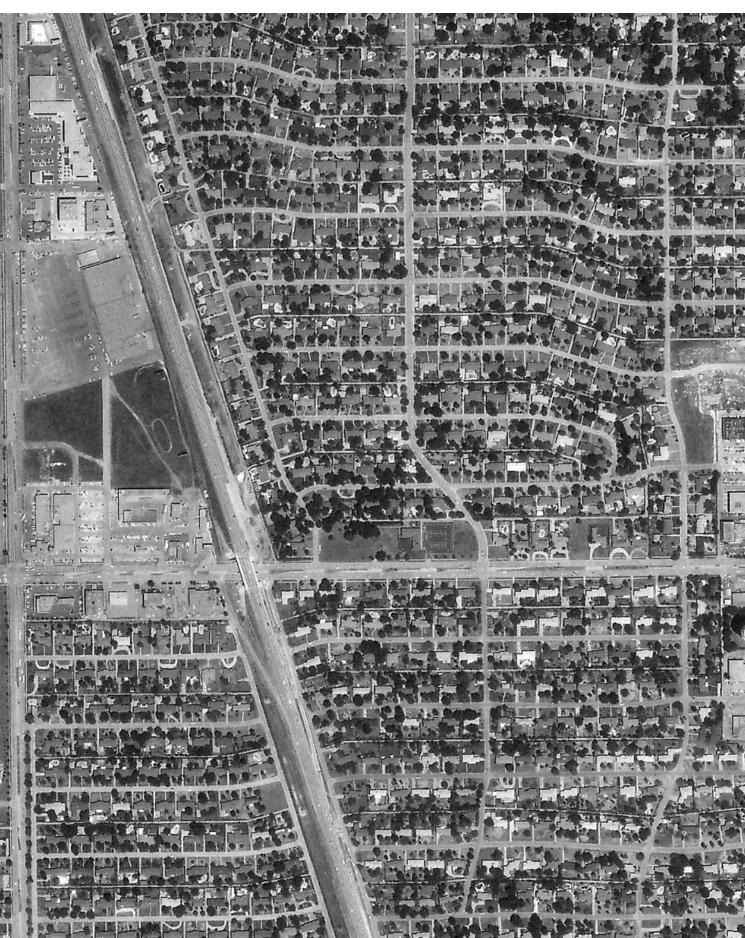

- Aerial photographs
- Topographic maps
- Fire insurance maps (Sanborn Maps)
- City directories

As part of the assessment, available aerial photographs of the site from 1942, 1958, 1968. 1972, 1984, 1995, and 2005 were reviewed. Aerial photographs are provided in Appendix **G**. Aerial photographs from 2004 and 2006 were obtained, but were not reviewed due to a problem with the color in the photographs. A review of the 1942 photograph identifies the majority of the subject site as undeveloped. Forest Lane is visible on the south side of the site, and a road crosses the west portion of the site. The eastern portion of the site appears to be used for agriculture. A review of the 1958 photograph is similar to the 1942 photograph. A review of the 1968 photograph identifies the original church structure on the eastern portion of the property with a parking lot east of the building. The rest of the property is grassy with a few trees. Forest Lane is visible to the south of the property, Quincy Lane is visible to the west and Nuestra Drive is visible to the east of the property. A review of the 1972 photograph is similar to the 1968 photograph. A structure that might be a playground is visible on the north side of the site, and a sidewalk from the church to that area is visible. A review of the 1984 photograph is similar to the 1972 photograph. Trees obscure the structure on the north side of the site. A review of the 1995 photograph is similar to the 1984 photograph. The first addition to the church is visible in this photograph, and a driveway is visible in front of the church. A review of the 2005 photograph is similar to the 1995 photograph. The second addition to the church and a parking lot west of the second addition is also visible in the 2005 photograph.