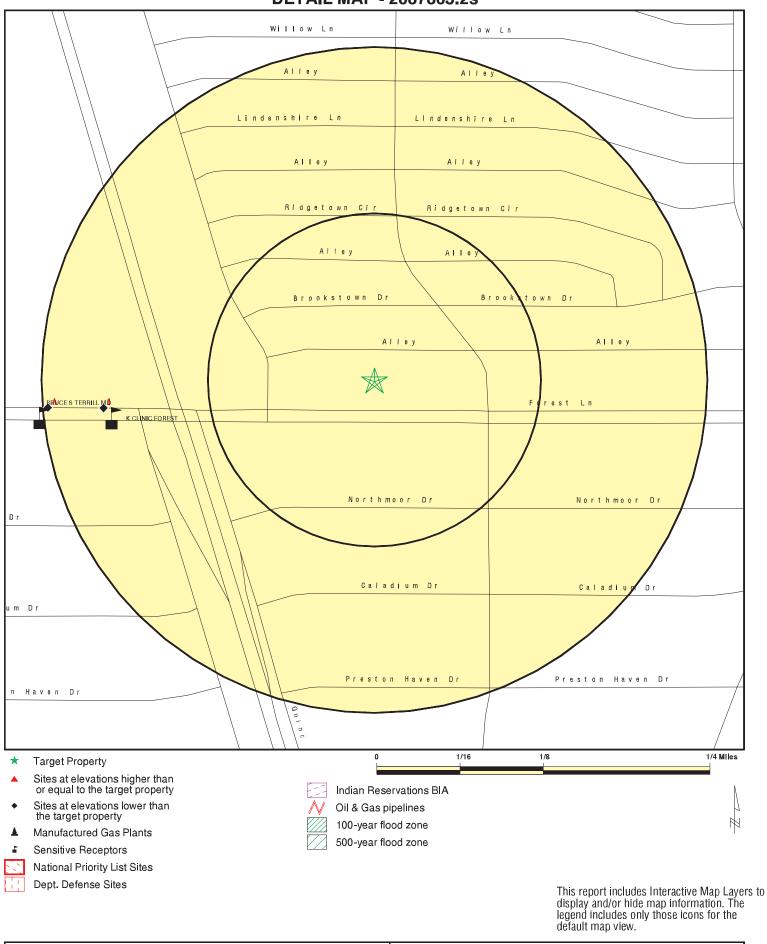

### **Location and Legal Description**

The 3.48 acre subject site is located at 5639 Forest Lane, Dallas, Texas, Dallas County at approximately 32° 54' 35.6" north, 96° 48' 43.2" west. Appendix A presents the site location map. The Korean Young Nak Presbyterian Church is located on the subject site. The property is bounded by Forest Lane to the south, Quincy Lane to the west, Nuestra Drive to the east, and an alley to the north. The Dallas North Tollway and the Forest Wood Antique Mall are located about ¼-mile west, Brockman Branch is located about ½-mile west, and Preston Road and Preston Forest Village shopping center are located about ½ -mile east of the subject site. Residential properties are located within ½-mile of the subject site.

### **Description of Site Improvements**

A church is located in the center of the subject site. Parking lots are located on the east and west portions of the site, and a playground is located on the northwest corner of the site. The subject site is accessed via one of two drives from Forest Lane, or one of three drives from the alley adjacent to the north side of the subject site. The property is bounded by Forest Lane to the south, Quincy Lane to the west, Nuestra Drive to the east, and an alley to the north. Photographs of the subject site are provided in **Appendix K**.