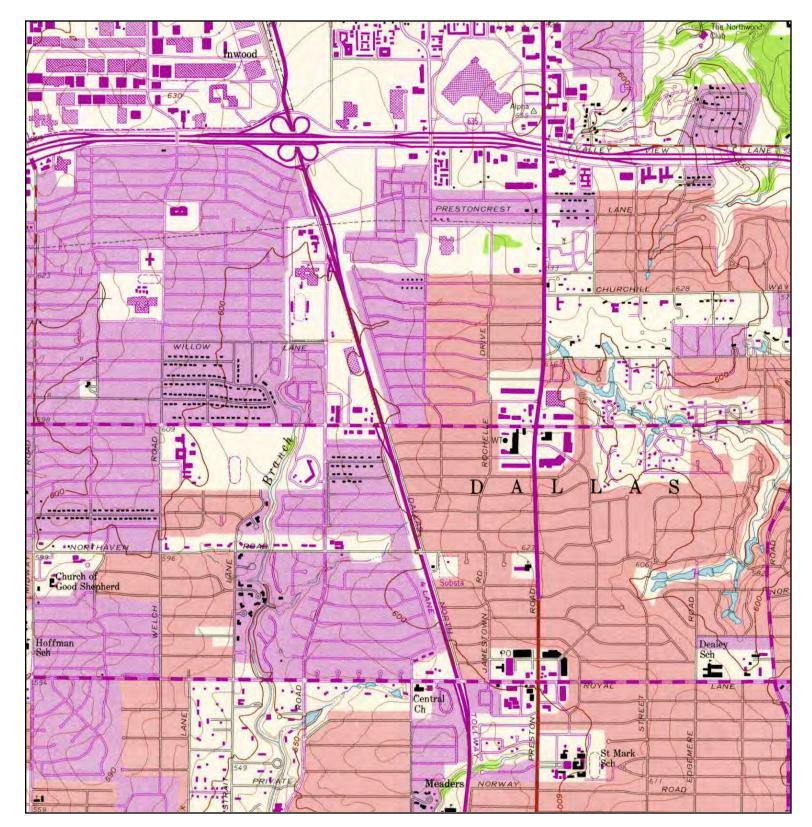

As part of the assessment, topographic maps of the subject site from 1893, 1959, 1968, 1973, 1978, and 1981 were reviewed. Topographic maps are provided in **Appendix H**. According to the map review, the subject site is undeveloped in the 1893 map. The 1959 map identifies the property as undeveloped and a road crosses the west side of the property. Forest Lane is visible south of the property. The 1968 map identifies Quincy Lane to the west and Nuestra Drive to the east of the property. The alley is also visible north of the property. The 1973, 1978, and 1981 maps look similar to the 1968 map.

### **Location and Legal Description**

The 3.48 acre subject site is located at 5639 Forest Lane, Dallas, Texas, Dallas County at approximately 32° 54' 35.6" north, 96° 48' 43.2" west. Appendix A presents the site location map. The Korean Young Nak Presbyterian Church is located on the subject site. The property is bounded by Forest Lane to the south, Quincy Lane to the west, Nuestra Drive to the east, and an alley to the north. The Dallas North Tollway and the Forest Wood Antique Mall are located about ¼-mile west, Brockman Branch is located about ½-mile west, and Preston Road and Preston Forest Village shopping center are located about ½ -mile east of the subject site. Residential properties are located within ½-mile of the subject site.