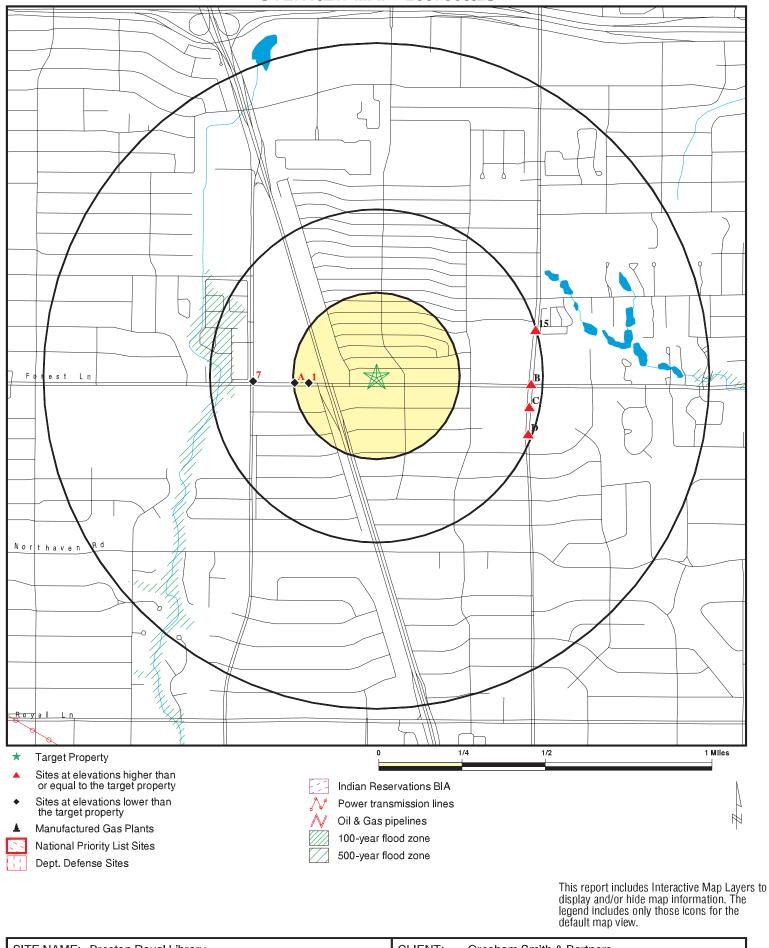

## 4.2 Adjacent or Surrounding Sites Record Search

The following sites have been identified in the EDR Report to be adjacent to or within proximity to the subject site. Several of the sites listed below are hydrologically upgradient of the subject site and have the potential to affect groundwater at the subject site Most of the listed sites are reported as closed with either No Further Action needed or Final Concurrence issued, and the remedial action is complete. GS&P has requested records on sites where the groundwater has the potential to affect groundwater at the subject site to confirm that no residual contamination is present at these sites that is affecting, or has the potential to affect the subject site. Table 3 presents a summary of findings for the adjacent or surrounding sites record search.

|                                                       | Distance<br>From                      |                                          |                      |     | REC<br>Expected to     |
|-------------------------------------------------------|---------------------------------------|------------------------------------------|----------------------|-----|------------------------|
| Site/Location                                         | Site<br>(Miles)                       | Drainage<br>Direction                    | Status               | REC | Affect<br>Subject Site |
| Leaking Petroleum Storage Tank (Ll                    | Leaking Petroleum Storage Tank (LPST) |                                          |                      |     |                        |
| Mona's Corner, 11800 Preston Drive<br>(Surface Water) | 0.465                                 | West (Toward<br>Subject Site)            | Case<br>Closed       | Yes | No                     |
| Mona's Corner, 11800 Preston Drive<br>(Groundwater)   | 0.465                                 | West (Toward<br>Subject Site)            | Case<br>Closed       | Yes | No                     |
| Preston Forest Texaco 80090,<br>11741 Preston Road    | 0.468                                 | West (Toward<br>Subject Site)            | Case<br>Closed       | Yes | No                     |
| Exxon RS 61232, 11730 Preston<br>Road                 | 0.469                                 | West (Toward<br>Subject Site)            | Case<br>Closed       | No  | No                     |
| Mobil Oil 12514, 5415 Forest Lane                     | 0.205                                 | Northwest<br>(Away from<br>Subject Site) | Case<br>Closed       | Yes | No                     |
| Texaco Service Station, 5341 Forest<br>Lane           | 0.246                                 | Southwest<br>(Away from<br>Subject Site) | Case<br>Closed       | No  | No                     |
| Dunlap Swain 8, 11804 Inwood<br>Road (Soil)           | 0.371                                 | Southwest<br>(Away from<br>Subject Site) | No Further<br>Action | Yes | No                     |
| Dunlap Swain 8, 11804 Inwood<br>Road (Groundwater)    | 0.371                                 | Southwest<br>(Away from<br>Subject Site) | No Further<br>Action | Yes | No                     |
| Road (Groundwaldt)                                    | 0.371                                 |                                          |                      | 165 | UNI                    |

**LPST – Leaking Petroleum Storage Tank File.** The TCEQ database contains information on reported leaking petroleum storage tanks. There are eight LPST sites within 1/2 mile of the subject site.

Site: Mona's Corner, 11800 Preston Drive Approximate Distance from Site: 0.465 miles east of the subject site Estimated Drainage Pattern: Surface water in this area likely flows west, toward the subject site Status: Final Concurrence Issued, Case Closed

Site: Lone Star Cleaners Preston Forest Village, 11661 Preston Road Approximate Distance from Site: 0.488 miles east southeast of the subject site. Estimated Drainage Pattern: Groundwater from this site likely flows west toward the subject site.

Site: Mona's Corner, 11800 Preston Road Approximate Distance from Site: 0.465 miles east of the subject site. Estimated Drainage Pattern: West towards the subject site.

This site is listed as a gas station with soil and groundwater contamination with VOCs, metals, chlorinated solvents, and total petroleum hydrocarbons. GS&P conducted a review of the TCEQ LPST and voluntary cleanup program files for this site and determined the site received a certificate of completion for cleanup activities in January, 2007, and has been listed as Case Closed by TCEQ. Based on the TCEQ interoffice memorandum describing the voluntary cleanup certificate of completion, the groundwater and soil contamination plume from Mona's Corner is stable and decreasing and confined to the Mona's Corner site. Assuming TCEQ files are complete and investigations conducted by others were accurate, contamination from this site is not expected to affect the subject site, and is not expected to affect the subject site in the future. However, no sampling data exists for the subject site to confirm or deny the presence of contamination. Copies of the final concurrence and discussion of the final status of the site are included in Appendix L, however, the files were obtained from microfilm, and the quality of the copies from the microfilm for this site is poor.

**Priority Cleaners.** This database lists dry cleaner related contaminated sites. There is one Priority Cleaner listed within ½-mile of the subject site.

**Site:** Former Manhattan Cleaners, 11909 Preston Road **Approximate Distance from Site:** 0.498 miles east northeast of the subject site. **Estimated Drainage Pattern:** West towards the subject site

**Historical Auto Stations**. This EDR proprietary database lists potential gas station/filling station/service station sites. There are three Historical Auto Station sites listed within ¼-mile of the subject site.