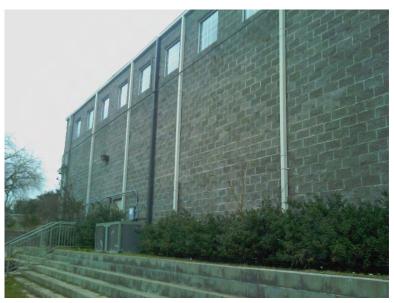

### **Description of Site Improvements**

A church is located in the center of the subject site. Parking lots are located on the east and west portions of the site, and a playground is located on the northwest corner of the site. The subject site is accessed via one of two drives from Forest Lane, or one of three drives from the alley adjacent to the north side of the subject site. The property is bounded by Forest Lane to the south, Quincy Lane to the west, Nuestra Drive to the east, and an alley to the north. Photographs of the subject site are provided in **Appendix K**.

### **Current Use of the Property**

GS&P performed the site reconnaissance on February 19, 2010. The subject site is a church and is owned by the Korean Young Nak Presbyterian Church. Photographs of the subject site are provided in Appendix K.