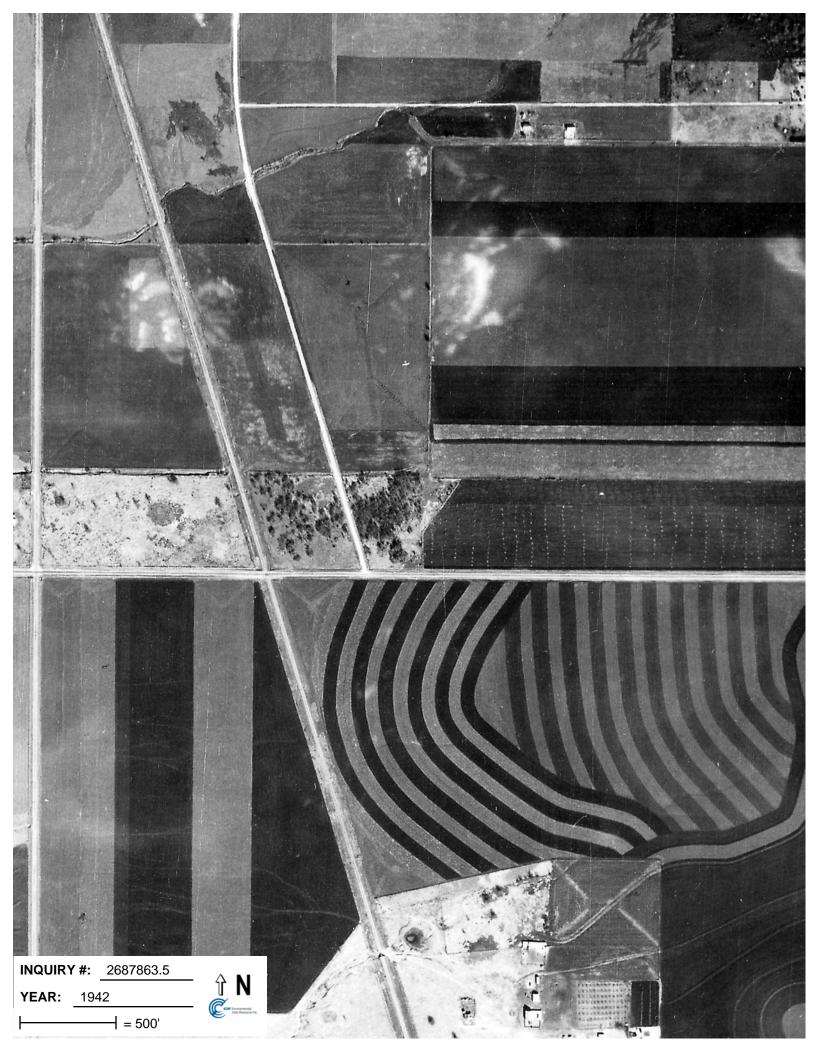

- Aerial photographs
- Topographic maps
- Fire insurance maps (Sanborn Maps)
- City directories

As part of the assessment, available aerial photographs of the site from 1942, 1958, 1968. 1972, 1984, 1995, and 2005 were reviewed. Aerial photographs are provided in Appendix **G**. Aerial photographs from 2004 and 2006 were obtained, but were not reviewed due to a problem with the color in the photographs. A review of the 1942 photograph identifies the majority of the subject site as undeveloped. Forest Lane is visible on the south side of the site, and a road crosses the west portion of the site. The eastern portion of the site appears to be used for agriculture. A review of the 1958 photograph is similar to the 1942 photograph. A review of the 1968 photograph identifies the original church structure on the eastern portion of the property with a parking lot east of the building. The rest of the property is grassy with a few trees. Forest Lane is visible to the south of the property, Quincy Lane is visible to the west and Nuestra Drive is visible to the east of the property. A review of the 1972 photograph is similar to the 1968 photograph. A structure that might be a playground is visible on the north side of the site, and a sidewalk from the church to that area is visible. A review of the 1984 photograph is similar to the 1972 photograph. Trees obscure the structure on the north side of the site. A review of the 1995 photograph is similar to the 1984 photograph. The first addition to the church is visible in this photograph, and a driveway is visible in front of the church. A review of the 2005 photograph is similar to the 1995 photograph. The second addition to the church and a parking lot west of the second addition is also visible in the 2005 photograph.