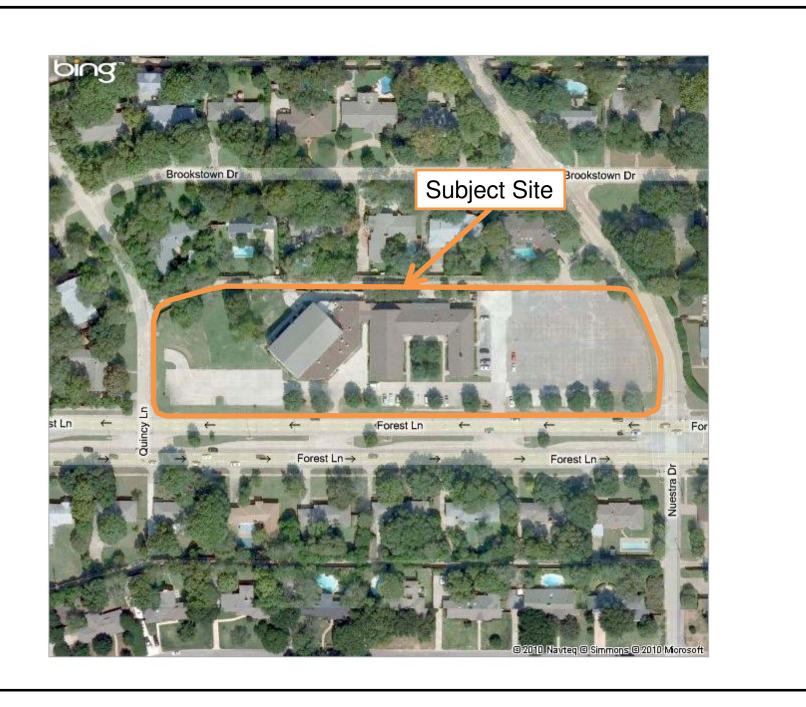

### **Location and Legal Description**

The 3.48 acre subject site is located at 5639 Forest Lane, Dallas, Texas, Dallas County at approximately 32° 54' 35.6" north, 96° 48' 43.2" west. Appendix A presents the site location map. The Korean Young Nak Presbyterian Church is located on the subject site. The property is bounded by Forest Lane to the south, Quincy Lane to the west, Nuestra Drive to the east, and an alley to the north. The Dallas North Tollway and the Forest Wood Antique Mall are located about ¼-mile west, Brockman Branch is located about ½-mile west, and Preston Road and Preston Forest Village shopping center are located about ½ -mile east of the subject site. Residential properties are located within ½-mile of the subject site.

### **Description of Site Improvements**

A church is located in the center of the subject site. Parking lots are located on the east and west portions of the site, and a playground is located on the northwest corner of the site. The subject site is accessed via one of two drives from Forest Lane, or one of three drives from the alley adjacent to the north side of the subject site. The property is bounded by Forest Lane to the south, Quincy Lane to the west, Nuestra Drive to the east, and an alley to the north. Photographs of the subject site are provided in **Appendix K**.