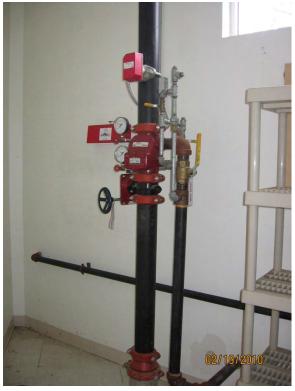

The following conditions were also noted for the subject site:

- Trash and debris were noted inside the church, and on the north side of the property along the alley behind the church. In the past month, the fire suppression sprinkler system leaked and caused damaged in the newest part of the church. The damage was in two of the classroom/office areas. Mr. Rhee also indicated that in the gym area, there had been problems with leaks during rain events.
- Janitorial supplies were located in the janitorial closet. A battery and oil containers were located in the lawn maintenance storage area, and a grease trap was observed adjacent to the kitchen.
- Pole mounted transformers were observed on the subject site during the site reconnaissance and may contain Poly Chlorinated Biphenyls (PCBs). Also, light fixtures were present on the grounds that may contain mercury vapor.