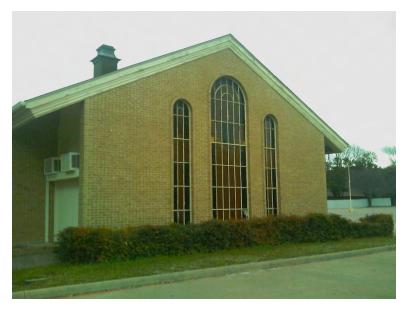

### **Description of Site Improvements**

A church is located in the center of the subject site. Parking lots are located on the east and west portions of the site, and a playground is located on the northwest corner of the site. The subject site is accessed via one of two drives from Forest Lane, or one of three drives from the alley adjacent to the north side of the subject site. The property is bounded by Forest Lane to the south, Quincy Lane to the west, Nuestra Drive to the east, and an alley to the north. Photographs of the subject site are provided in **Appendix K**.

### **Current Use of the Property**

GS&P performed the site reconnaissance on February 19, 2010. The subject site is a church and is owned by the Korean Young Nak Presbyterian Church. Photographs of the subject site are provided in Appendix K.