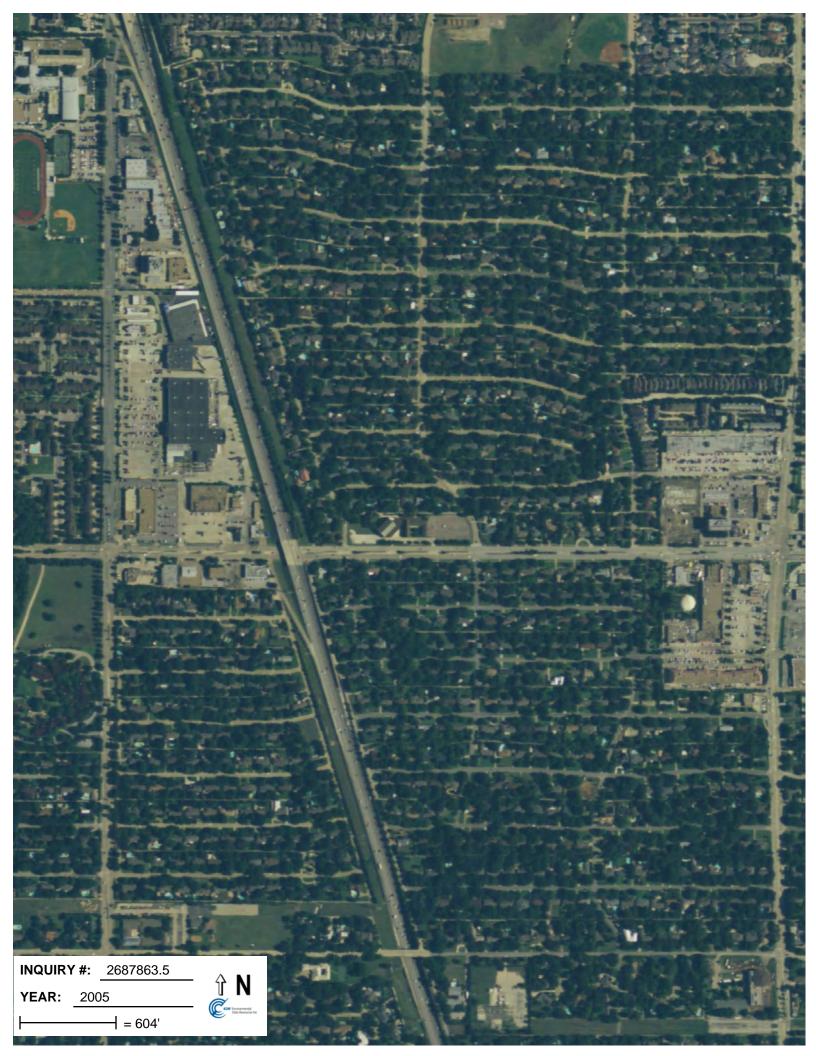

- Aerial photographs
- Topographic maps
- Fire insurance maps (Sanborn Maps)
- City directories

As part of the assessment, available aerial photographs of the site from 1942, 1958, 1968. 1972, 1984, 1995, and 2005 were reviewed. Aerial photographs are provided in Appendix **G**. Aerial photographs from 2004 and 2006 were obtained, but were not reviewed due to a problem with the color in the photographs. A review of the 1942 photograph identifies the majority of the subject site as undeveloped. Forest Lane is visible on the south side of the site, and a road crosses the west portion of the site. The eastern portion of the site appears to be used for agriculture. A review of the 1958 photograph is similar to the 1942 photograph. A review of the 1968 photograph identifies the original church structure on the eastern portion of the property with a parking lot east of the building. The rest of the property is grassy with a few trees. Forest Lane is visible to the south of the property, Quincy Lane is visible to the west and Nuestra Drive is visible to the east of the property. A review of the 1972 photograph is similar to the 1968 photograph. A structure that might be a playground is visible on the north side of the site, and a sidewalk from the church to that area is visible. A review of the 1984 photograph is similar to the 1972 photograph. Trees obscure the structure on the north side of the site. A review of the 1995 photograph is similar to the 1984 photograph. The first addition to the church is visible in this photograph, and a driveway is visible in front of the church. A review of the 2005 photograph is similar to the 1995 photograph. The second addition to the church and a parking lot west of the second addition is also visible in the 2005 photograph.