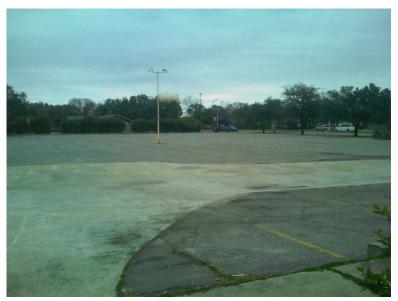

### **Description of Site Improvements**

A church is located in the center of the subject site. Parking lots are located on the east and west portions of the site, and a playground is located on the northwest corner of the site. The subject site is accessed via one of two drives from Forest Lane, or one of three drives from the alley adjacent to the north side of the subject site. The property is bounded by Forest Lane to the south, Quincy Lane to the west, Nuestra Drive to the east, and an alley to the north. Photographs of the subject site are provided in **Appendix K**.

### **Current Use of the Property**

GS&P performed the site reconnaissance on February 19, 2010. The subject site is a church and is owned by the Korean Young Nak Presbyterian Church. Photographs of the subject site are provided in Appendix K.