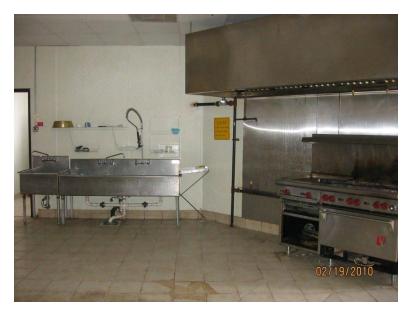

### **Description of Site Improvements**

A church is located in the center of the subject site. Parking lots are located on the east and west portions of the site, and a playground is located on the northwest corner of the site. The subject site is accessed via one of two drives from Forest Lane, or one of three drives from the alley adjacent to the north side of the subject site. The property is bounded by Forest Lane to the south, Quincy Lane to the west, Nuestra Drive to the east, and an alley to the north. Photographs of the subject site are provided in **Appendix K**.

### **Current Use of the Property**

GS&P performed the site reconnaissance on February 19, 2010. The subject site is a church and is owned by the Korean Young Nak Presbyterian Church. Photographs of the subject site are provided in Appendix K.