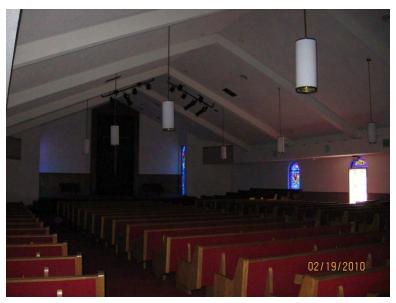

# This Phase I ESA revealed the potential presence of recognized environmental conditions on the subject site.

GS&P conducted a history review of the property that identified that the subject site was utilized for agriculture, and a road passed through the west side of the site prior to 1965 when the original church building was constructed. Additions to the church occurred in 1992 and 2001. The site reconnaissance, and an interview with Mr. Mike Rhee, revealed the potential presence of asbestos containing materials in the building floor tiles. Mr. Mike Rhee indicated that an asbestos survey had been conducted at the church, and that no asbestos containing materials were identified as part of the survey, but could not remember if the floor tiles were tested. Mr. Rhee indicated that the survey was no longer available as some of the files were lost during the recent church move.

### Interview with Owner

GS&P interviewed Mr. Mike Rhee, a representative of the church, for information on the subject site. Mr. Rhee indicated that the subject site was first developed as a church in 1965. In 1992, the church was purchased by Korean Young Nak Presbyterian Church. The Church was expanded in 1992, with a larger sanctuary, and again in 2001 when a gym was added. Mr. Rhee indicated that a Phase I Assessment and sampling for asbestos was conducted in 1992 when the Church property was purchased. He stated that asbestos was not detected during the 1992 sampling event. According to Mr. Rhee, the fire suppression sprinkler system leaked and caused damaged in the newest part of the church in February 2010. Two of the classroom/office areas were damaged as part of the sprinkler system leak. Mr. Rhee also indicated that in the gym area, there had been problems with leaks during rain events. According to Mr. Rhee, the only chemicals stored on site were associated with janitorial and lawn maintenance activities.

### **Description of Site Improvements**

A church is located in the center of the subject site. Parking lots are located on the east and west portions of the site, and a playground is located on the northwest corner of the site. The subject site is accessed via one of two drives from Forest Lane, or one of three drives from the alley adjacent to the north side of the subject site. The property is bounded by Forest Lane to the south, Quincy Lane to the west, Nuestra Drive to the east, and an alley to the north. Photographs of the subject site are provided in **Appendix K**.

### **Current Use of the Property**

GS&P performed the site reconnaissance on February 19, 2010. The subject site is a church and is owned by the Korean Young Nak Presbyterian Church. Photographs of the subject site are provided in Appendix K.