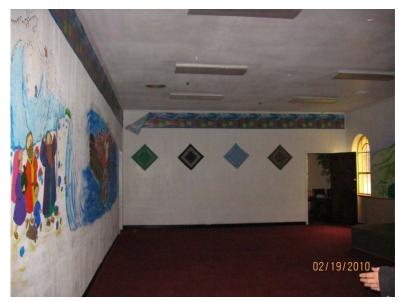

### **Description of Site Improvements**

A church is located in the center of the subject site. Parking lots are located on the east and west portions of the site, and a playground is located on the northwest corner of the site. The subject site is accessed via one of two drives from Forest Lane, or one of three drives from the alley adjacent to the north side of the subject site. The property is bounded by Forest Lane to the south, Quincy Lane to the west, Nuestra Drive to the east, and an alley to the north. Photographs of the subject site are provided in **Appendix K**.

### **Current Use of the Property**

GS&P performed the site reconnaissance on February 19, 2010. The subject site is a church and is owned by the Korean Young Nak Presbyterian Church. Photographs of the subject site are provided in Appendix K.