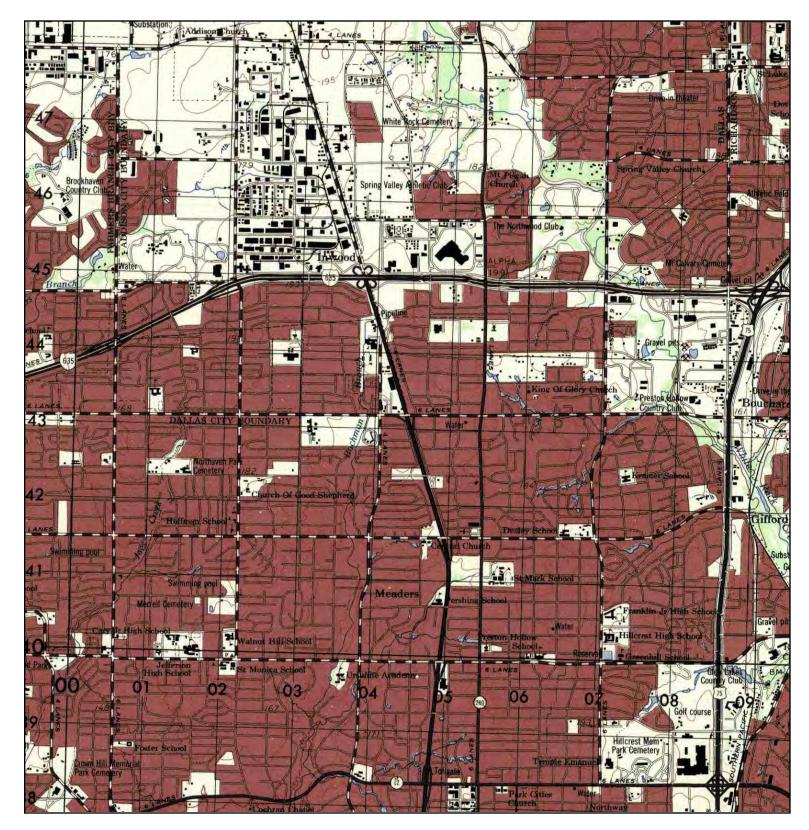

As part of the assessment, topographic maps of the subject site from 1893, 1959, 1968, 1973, 1978, and 1981 were reviewed. Topographic maps are provided in **Appendix H**. According to the map review, the subject site is undeveloped in the 1893 map. The 1959 map identifies the property as undeveloped and a road crosses the west side of the property. Forest Lane is visible south of the property. The 1968 map identifies Quincy Lane to the west and Nuestra Drive to the east of the property. The alley is also visible north of the property. The 1973, 1978, and 1981 maps look similar to the 1968 map.