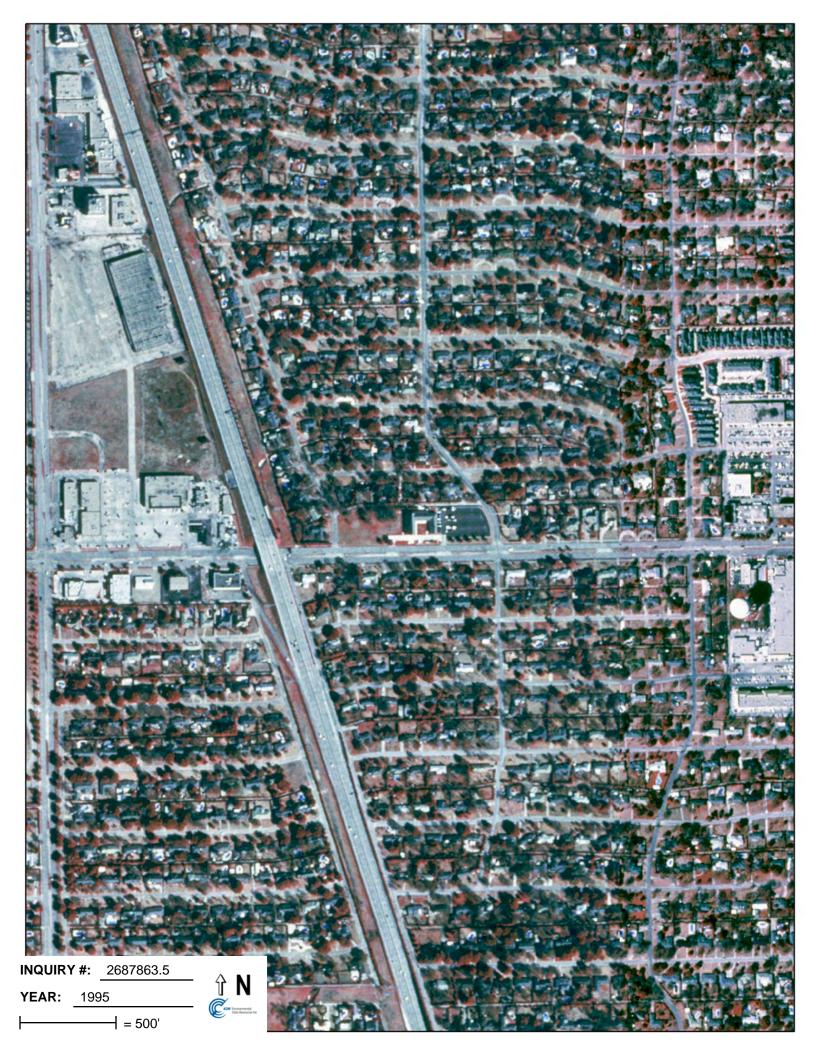

- Aerial photographs
- Topographic maps
- Fire insurance maps (Sanborn Maps)
- City directories

As part of the assessment, available aerial photographs of the site from 1942, 1958, 1968. 1972, 1984, 1995, and 2005 were reviewed. Aerial photographs are provided in Appendix **G**. Aerial photographs from 2004 and 2006 were obtained, but were not reviewed due to a problem with the color in the photographs. A review of the 1942 photograph identifies the majority of the subject site as undeveloped. Forest Lane is visible on the south side of the site, and a road crosses the west portion of the site. The eastern portion of the site appears to be used for agriculture. A review of the 1958 photograph is similar to the 1942 photograph. A review of the 1968 photograph identifies the original church structure on the eastern portion of the property with a parking lot east of the building. The rest of the property is grassy with a few trees. Forest Lane is visible to the south of the property, Quincy Lane is visible to the west and Nuestra Drive is visible to the east of the property. A review of the 1972 photograph is similar to the 1968 photograph. A structure that might be a playground is visible on the north side of the site, and a sidewalk from the church to that area is visible. A review of the 1984 photograph is similar to the 1972 photograph. Trees obscure the structure on the north side of the site. A review of the 1995 photograph is similar to the 1984 photograph. The first addition to the church is visible in this photograph, and a driveway is visible in front of the church. A review of the 2005 photograph is similar to the 1995 photograph. The second addition to the church and a parking lot west of the second addition is also visible in the 2005 photograph.