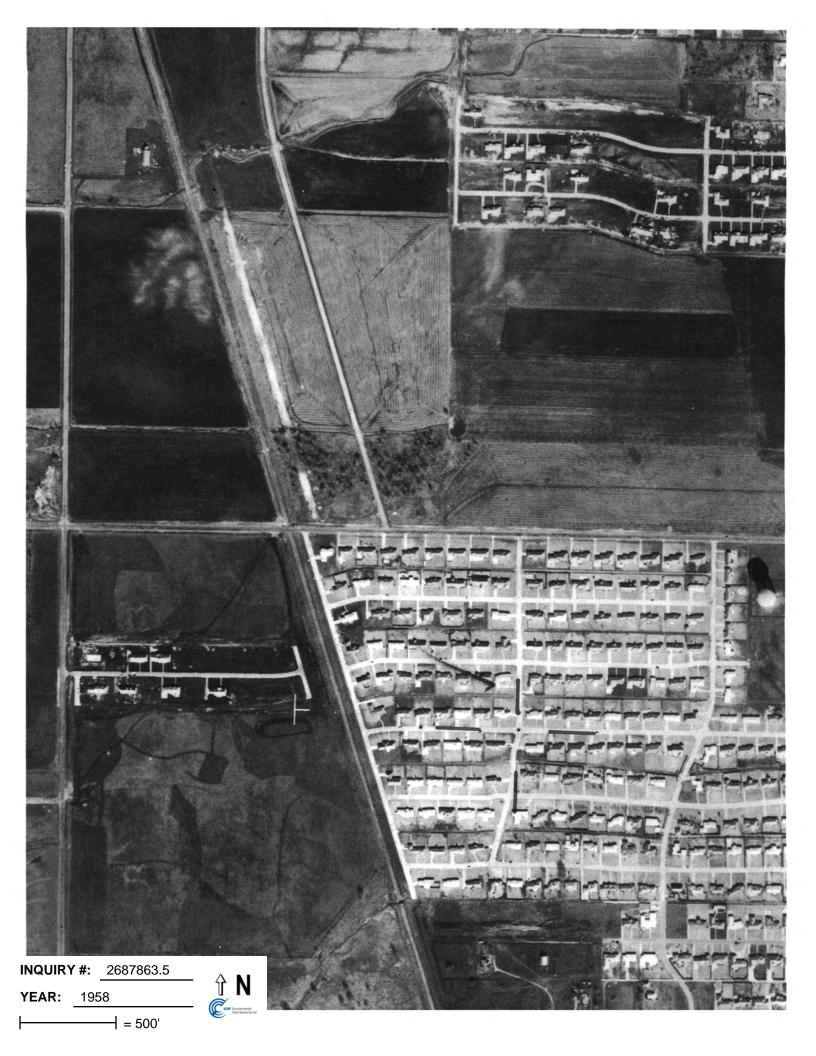

- Aerial photographs
- Topographic maps
- Fire insurance maps (Sanborn Maps)
- City directories

As part of the assessment, available aerial photographs of the site from 1942, 1958, 1968. 1972, 1984, 1995, and 2005 were reviewed. Aerial photographs are provided in Appendix **G**. Aerial photographs from 2004 and 2006 were obtained, but were not reviewed due to a problem with the color in the photographs. A review of the 1942 photograph identifies the majority of the subject site as undeveloped. Forest Lane is visible on the south side of the site, and a road crosses the west portion of the site. The eastern portion of the site appears to be used for agriculture. A review of the 1958 photograph is similar to the 1942 photograph. A review of the 1968 photograph identifies the original church structure on the eastern portion of the property with a parking lot east of the building. The rest of the property is grassy with a few trees. Forest Lane is visible to the south of the property, Quincy Lane is visible to the west and Nuestra Drive is visible to the east of the property. A review of the 1972 photograph is similar to the 1968 photograph. A structure that might be a playground is visible on the north side of the site, and a sidewalk from the church to that area is visible. A review of the 1984 photograph is similar to the 1972 photograph. Trees obscure the structure on the north side of the site. A review of the 1995 photograph is similar to the 1984 photograph. The first addition to the church is visible in this photograph, and a driveway is visible in front of the church. A review of the 2005 photograph is similar to the 1995 photograph. The second addition to the church and a parking lot west of the second addition is also visible in the 2005 photograph.