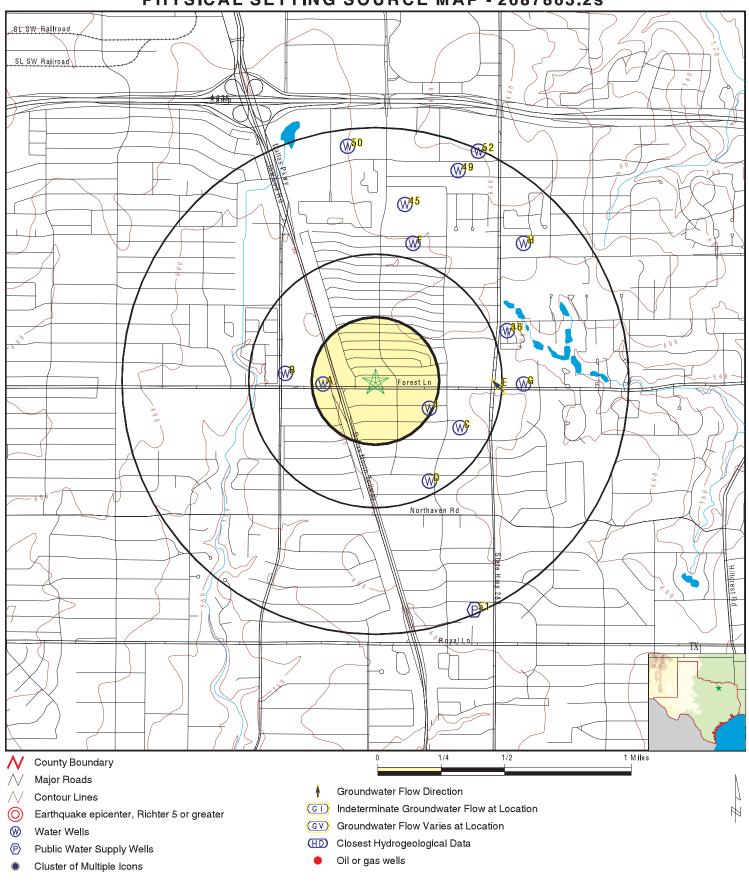

The subject site is located about ½-mile east of a Federal Emergency Management Agency (FEMA) 500-year flood zone along Brockman Branch. According to the EDR report, groundwater generally flows in a northwestern direction across the subject site; aquifer data has not been reported for the subject site. Review of the National Wetlands Inventory and the EDR database search indicate neither national nor state wetlands are present on the subject site. Wetland vegetation has not been observed at the subject site. **Appendix B** contains the National Wetlands Inventory Map. **Appendix C** contains the sensitive receptor Radius Map database search.

# 4.0 RECORDS REVIEW

The ASTM Standard establishes the purpose of the records review to obtain and review records that will identify recognized environmental conditions in connection with the property. Utilizing the services of EDR, GS&P reviewed the required federal, state, tribal, and local files and databases, within the approximate minimum search distances defined by the ASTM and U.S. EPA Standards. A copy of the environmental database search is provided in Appendix C.

## 4.2 Adjacent or Surrounding Sites Record Search

The following sites have been identified in the EDR Report to be adjacent to or within proximity to the subject site. Several of the sites listed below are hydrologically upgradient of the subject site and have the potential to affect groundwater at the subject site Most of the listed sites are reported as closed with either No Further Action needed or Final Concurrence issued, and the remedial action is complete. GS&P has requested records on sites where the groundwater has the potential to affect groundwater at the subject site to confirm that no residual contamination is present at these sites that is affecting, or has the potential to affect the subject site. Table 3 presents a summary of findings for the adjacent or surrounding sites record search.