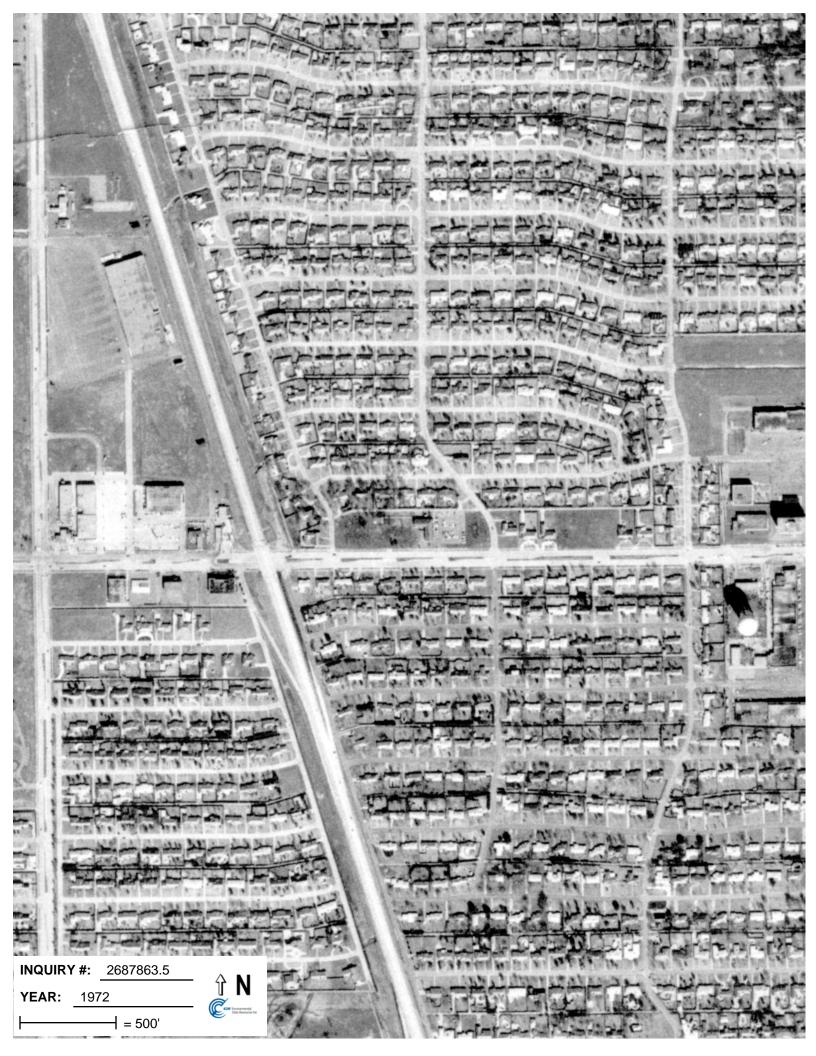

- Aerial photographs
- Topographic maps
- Fire insurance maps (Sanborn Maps)
- City directories

As part of the assessment, available aerial photographs of the site from 1942, 1958, 1968. 1972, 1984, 1995, and 2005 were reviewed. Aerial photographs are provided in Appendix **G**. Aerial photographs from 2004 and 2006 were obtained, but were not reviewed due to a problem with the color in the photographs. A review of the 1942 photograph identifies the majority of the subject site as undeveloped. Forest Lane is visible on the south side of the site, and a road crosses the west portion of the site. The eastern portion of the site appears to be used for agriculture. A review of the 1958 photograph is similar to the 1942 photograph. A review of the 1968 photograph identifies the original church structure on the eastern portion of the property with a parking lot east of the building. The rest of the property is grassy with a few trees. Forest Lane is visible to the south of the property, Quincy Lane is visible to the west and Nuestra Drive is visible to the east of the property. A review of the 1972 photograph is similar to the 1968 photograph. A structure that might be a playground is visible on the north side of the site, and a sidewalk from the church to that area is visible. A review of the 1984 photograph is similar to the 1972 photograph. Trees obscure the structure on the north side of the site. A review of the 1995 photograph is similar to the 1984 photograph. The first addition to the church is visible in this photograph, and a driveway is visible in front of the church. A review of the 2005 photograph is similar to the 1995 photograph. The second addition to the church and a parking lot west of the second addition is also visible in the 2005 photograph.