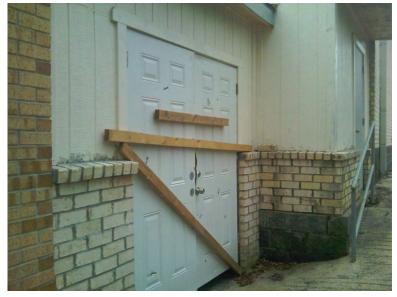

### **Description of Site Improvements**

A church is located in the center of the subject site. Parking lots are located on the east and west portions of the site, and a playground is located on the northwest corner of the site. The subject site is accessed via one of two drives from Forest Lane, or one of three drives from the alley adjacent to the north side of the subject site. The property is bounded by Forest Lane to the south, Quincy Lane to the west, Nuestra Drive to the east, and an alley to the north. Photographs of the subject site are provided in **Appendix K**.

### **Current Use of the Property**

GS&P performed the site reconnaissance on February 19, 2010. The subject site is a church and is owned by the Korean Young Nak Presbyterian Church. Photographs of the subject site are provided in Appendix K.