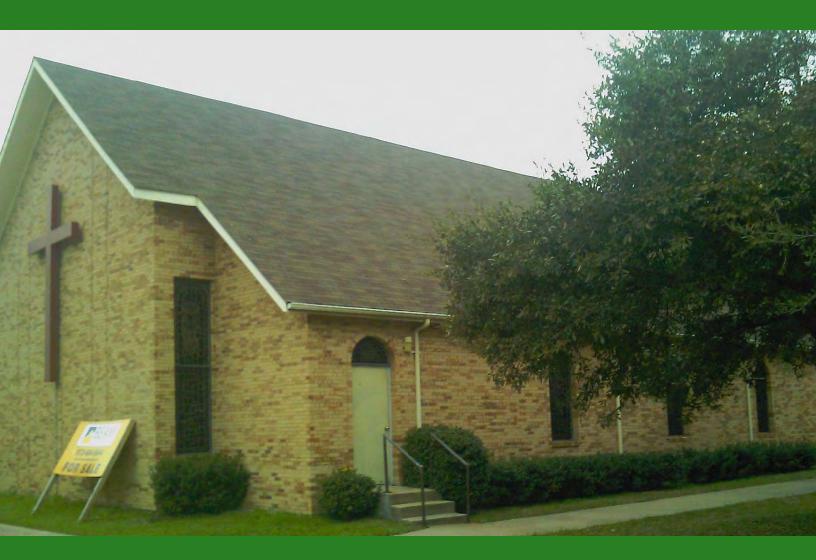

### **Description of Site Improvements**

A church is located in the center of the subject site. Parking lots are located on the east and west portions of the site, and a playground is located on the northwest corner of the site. The subject site is accessed via one of two drives from Forest Lane, or one of three drives from the alley adjacent to the north side of the subject site. The property is bounded by Forest Lane to the south, Quincy Lane to the west, Nuestra Drive to the east, and an alley to the north. Photographs of the subject site are provided in **Appendix K**.

### **Current Use of the Property**

GS&P performed the site reconnaissance on February 19, 2010. The subject site is a church and is owned by the Korean Young Nak Presbyterian Church. Photographs of the subject site are provided in Appendix K.