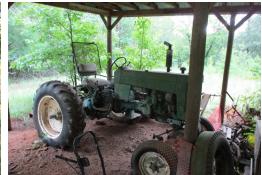

## 10% Buyer's Premium - Full Payment Day of Auction

- Kubota M5700 Tractor w/ Kubota LA1002 Frontend Loader, Cab with Air. 1188 Hours
- John Deere 450C Crawler Loader w/ Backhoe Attachment
- **L-W Motor Grader, SC6242**
- \*John Deere 430 Series Tractor SN 1481333
- McCormick Farm All 300
- \*International Loadstar 1600 Dump
- +Craftsman 35-230 Welder
- **+**Hay Ring
- \*JohnDeere 1010 Dozier with gas engine
- •6' Harrow
- **\*Scrape Blade**
- Feed Trough
- **\*Shop Made Hay Trailer**
- \*Dirt Scoop
- **\*2 Excevator Buckets**
- +Ford F600 Dump
- \*Single Axle Army Trailer
- **•Old Army Jeep**
- **Old Chevy Truck**
- •7' Mower
- **+Single Axle Trailer**
- \*Stack of Lumber (2x4, 2x6, Beams, Misc)
- •Roll Fencing
- **\*Aluminium Tool Box**
- **\*Speed Air Compressor Single Phase 5HP**
- \*International 8' Spreader
- **+Log Splitter on Trailer**
- +(2) Hay Forks
- \*Fertilizer Spreader
- **\*MANY MORE ITEMS**