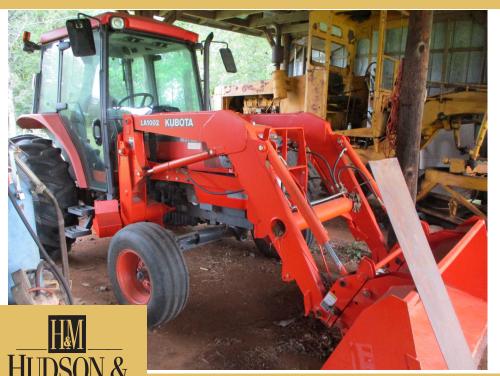

## 10% Buyer's Premium - Full Payment Day of Auction

- Kubota M5700 Tractor w/ Kubota LA1002 Frontend Loader, Cab with Air. 1188 Hours
- John Deere 450C Crawler Loader w/ Backhoe Attachment
- **L-W Motor Grader, SC6242**
- \*John Deere 430 Series Tractor SN 1481333
- McCormick Farm All 300
- \*International Loadstar 1600 Dump
- +Craftsman 35-230 Welder
- **+**Hay Ring
- \*JohnDeere 1010 Dozier with gas engine
- •6' Harrow
- **\*Scrape Blade**
- Feed Trough
- **\*Shop Made Hay Trailer**
- \*Dirt Scoop
- **\*2 Excevator Buckets**
- +Ford F600 Dump
- \*Single Axle Army Trailer
- **•Old Army Jeep**
- **Old Chevy Truck**
- •7' Mower
- **+Single Axle Trailer**
- \*Stack of Lumber (2x4, 2x6, Beams, Misc)
- •Roll Fencing
- **\*Aluminium Tool Box**
- **\*Speed Air Compressor Single Phase 5HP**
- \*International 8' Spreader
- **+Log Splitter on Trailer**
- +(2) Hay Forks
- \*Fertilizer Spreader
- **\*MANY MORE ITEMS**