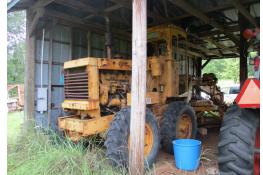

## 10% Buyer's Premium - Full Payment Day of Auction

- Kubota M5700 Tractor w/ Kubota LA1002 Frontend Loader, Cab with Air. 1188 Hours
- John Deere 450C Crawler Loader w/ Backhoe Attachment
- **L-W Motor Grader, SC6242**
- \*John Deere 430 Series Tractor SN 1481333
- McCormick Farm All 300
- \*International Loadstar 1600 Dump
- +Craftsman 35-230 Welder
- **+**Hay Ring
- \*JohnDeere 1010 Dozier with gas engine
- •6' Harrow
- **\*Scrape Blade**
- Feed Trough
- **\*Shop Made Hay Trailer**
- \*Dirt Scoop
- **\*2 Excevator Buckets**
- +Ford F600 Dump
- \*Single Axle Army Trailer
- **•Old Army Jeep**
- **Old Chevy Truck**
- •7' Mower
- **+Single Axle Trailer**
- \*Stack of Lumber (2x4, 2x6, Beams, Misc)
- •Roll Fencing
- **\*Aluminium Tool Box**
- **\*Speed Air Compressor Single Phase 5HP**
- \*International 8' Spreader
- **+Log Splitter on Trailer**
- +(2) Hay Forks
- \*Fertilizer Spreader
- **\*MANY MORE ITEMS**