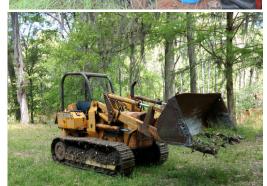

## 10% Buyer's Premium - Full Payment Day of Auction

- Kubota M5700 Tractor w/ Kubota LA1002 Frontend Loader, Cab with Air. 1188 Hours
- John Deere 450C Crawler Loader w/ Backhoe Attachment
- **L-W Motor Grader, SC6242**
- \*John Deere 430 Series Tractor SN 1481333
- McCormick Farm All 300
- \*International Loadstar 1600 Dump
- +Craftsman 35-230 Welder
- **+**Hay Ring
- \*JohnDeere 1010 Dozier with gas engine
- •6' Harrow
- **\*Scrape Blade**
- Feed Trough
- **\*Shop Made Hay Trailer**
- \*Dirt Scoop
- **\*2 Excevator Buckets**
- +Ford F600 Dump
- \*Single Axle Army Trailer
- **•Old Army Jeep**
- **Old Chevy Truck**
- •7' Mower
- **+Single Axle Trailer**
- \*Stack of Lumber (2x4, 2x6, Beams, Misc)
- •Roll Fencing
- **\*Aluminium Tool Box**
- **\*Speed Air Compressor Single Phase 5HP**
- \*International 8' Spreader
- **+Log Splitter on Trailer**
- +(2) Hay Forks
- \*Fertilizer Spreader
- **\*MANY MORE ITEMS**