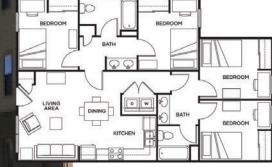

## 2 Separate Campuses - Sold Together!

San Juan Village – Portales, NM

7.5+/- ACRE SITE ON THE EASTERN NEW MEXICO University Main Campus

- 267 beds, within 90 residential apartment units, built in 2007 and very well maintained
- Excellent condition, constructed in 2007
- 4 Rental buildings and a leasing/amenity building with clubhouse with pool, volley ball court, kitchen, study lounge, fitness center, recreation center with billiards, and multi-media area

## Sierra Vista Village – Roswell, NM 4.3<sup>+/-</sup> Acre Site on the Eastern New Mexico University Roswell Campu

24 West Martin Street, Roswell, Chaves County, NM 88202

- · The only student housing option situated on the Eastern New Mexico Roswell Campus
- · 258 beds, within 108 residential apartment units, built in 2007 and very well maintained
- 3 Rental buildings and a leasing/amenity building with clubhouse with kitchen, study lounge, fitness center, recreation center with billiards, and multi-media area
- Adjacent to Roswell International Airport