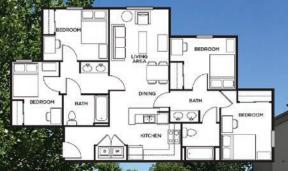

## 2 Separate Campuses - Sold Together!

San Juan Village – Portales, NM

7.5+/- ACRE SITE ON THE EASTERN NEW MEXICO University Main Campus

- 267 beds, within 90 residential apartment units, built in 2007 and very well maintained
- Excellent condition, constructed in 2007
- 4 Rental buildings and a leasing/amenity building with clubhouse with pool, volley ball court, kitchen, study lounge, fitness center, recreation center with billiards, and multi-media area

## Sierra Vista Village – Roswell, NM 4.3<sup>+/-</sup> Acre Site on the Eastern New Mexico University Roswell Campu

24 West Martin Street, Roswell, Chaves County, NM 88202

- · The only student housing option situated on the Eastern New Mexico Roswell Campus
- · 258 beds, within 108 residential apartment units, built in 2007 and very well maintained
- 3 Rental buildings and a leasing/amenity building with clubhouse with kitchen, study lounge, fitness center, recreation center with billiards, and multi-media area
- Adjacent to Roswell International Airport