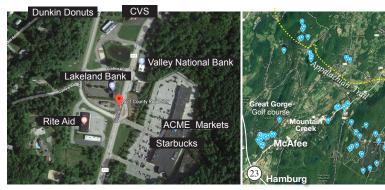

## Select your Favorites and Bid Your Price! To Be Sold Individually and/or in Bulk

- · Various sized lots to add to your existing real estate holdings
- · Several lots in established lake communities
- Join the growing Sussex County community of Vernon Township with a population of roughly 25,000
- A nature lover's paradise with state parks, ski mountains, lakes and the Appalachian Trail
- Convenient location with access to public transportation and minutes to all major roadways – Routes 23, 46, 94 and I-80