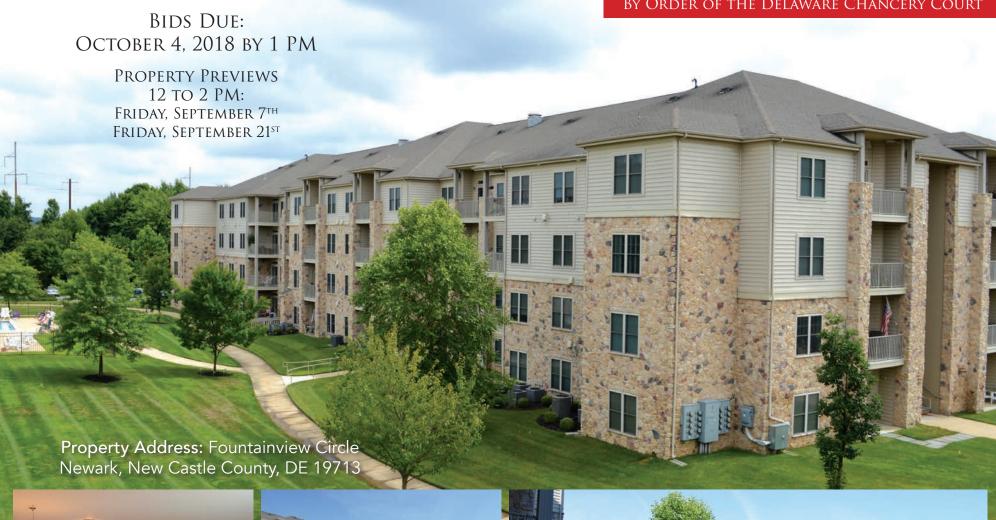

## AUCIL OCTOBER 4<sup>TH</sup>

BULK SALE OF 37 CONDOMINIUM UNITS IN ESTABL VILLAGE OF FOUNTAINVIEW COMMUNITY

NEWARK, DE

Sales Center Ready to Go!

Finished Pool Open to the Residents

## FANTASTIC OPPORTUNITY TO COMPLETE THE FOUNTAINVIEW PROJECT

- Fantastic opportunity for developers and investors to complete the development of 37 condominium units and close out this wonderful community.
- Ready for your prospects! The 37 units include a Model Unit and five completed units.
- Fountain view is a well established Active Adult Community featuring one and two bedroom condominiums.
- Situated in Newark, Delaware in a residential neighborhood near the University of Delaware and Christiana Hospital.
- Convenient access to all major thoroughfares, routes I-95, 1, 4, 7, and 72.
- Steps away from the Newark Senior Center.

## WELL MAINTAINED ESTABLISHED COMMUNITY

Five Completed Units

888-299-1438 MAXSPANN.COM

SERVING THE NATION

OFFICES: NEW YORK - NEW JERSEY - FLORIDA