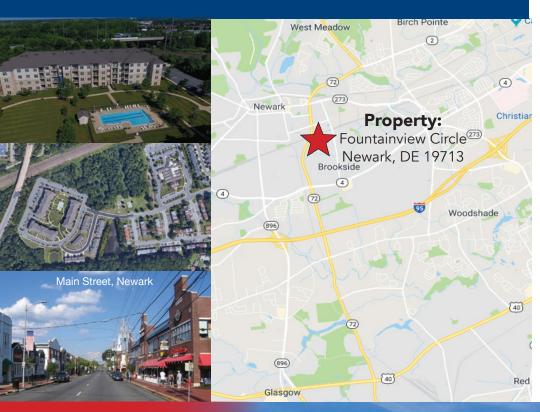

## AUCIL OCTOBER 4<sup>TH</sup>

BULK SALE OF 37 CONDOMINIUM UNITS IN ESTABL VILLAGE OF FOUNTAINVIEW COMMUNITY

NEWARK, DE

Sales Center Ready to Go!

Finished Pool Open to the Residents

## FANTASTIC OPPORTUNITY TO COMPLETE THE FOUNTAINVIEW PROJECT

- Fantastic opportunity for developers and investors to complete the development of 37 condominium units and close out this wonderful community.
- Ready for your prospects! The 37 units include a Model Unit and five completed units.
- Fountain view is a well established Active Adult Community featuring one and two bedroom condominiums.
- Situated in Newark, Delaware in a residential neighborhood near the University of Delaware and Christiana Hospital.
- Convenient access to all major thoroughfares, routes I-95, 1, 4, 7, and 72.
- Steps away from the Newark Senior Center.