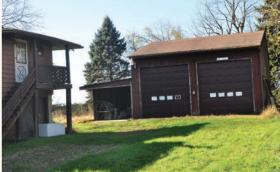

#### HIGH VISIBILITY ON ROUTE 31

- Numerous possibilities for retail, medical, office complex, professional, etc.
- Grow your business at this highly visible Route 31 location!
- High Traffic location with an average of 35,140 vehicles per day passing this property
- 9,000<sup>+/-</sup> sf Retail building with 2 apartments
- 2.9<sup>+/-</sup> Acre Lot Commercial Zoning (C-1)
- Ample space for commercial vehicles in the detached oversized garage with two 14 ft doors
- Convenient to downtown Clinton, Routes 31, 22, and I-78