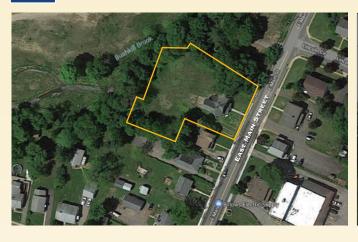

### PROFESSIONAL OFFICE BUILDING ON MAIN STREET

PROPERTY ADDRESS:

54 East Main Street, Flemington, Hunterdon County, NJ 08822

#### PROPERTY PREVIEWS 12 TO 2 PM:

THURSDAY, JANUARY 24<sup>TH</sup>
THURSDAY, JANUARY 31<sup>ST</sup>

- Wonderful visibility on this main thoroughfare into downtown Flemington
- .56\*/- Acres Large Borough Lot Plenty of parking
- TR Zone with Office use variance
- Partially Renovated-Finish the project and move right in!
- Public water, sewer & gas
- Walk to the Hunterdon Courthouse, Shops & Businesses
- Directly off Route 31 and convenient access from Routes 12 & 202