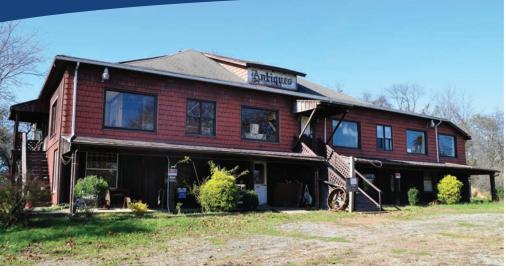

#### HIGH VISIBILITY ON ROUTE 31

- Numerous possibilities for retail, medical, office complex, professional, etc.
- Grow your business at this highly visible Route 31 location!
- High Traffic location with an average of 35,140 vehicles per day passing this property
- 9,000<sup>+/-</sup> sf Retail building with 2 apartments
- 2.9<sup>+/-</sup> Acre Lot Commercial Zoning (C-1)
- Ample space for commercial vehicles in the detached oversized garage with two 14 ft doors
- Convenient to downtown Clinton, Routes 31, 22, and I-78