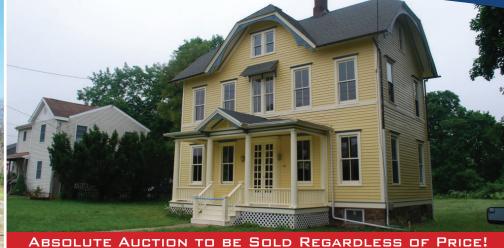

### PROFESSIONAL OFFICE BUILDING ON MAIN STREET

PROPERTY ADDRESS:

54 East Main Street, Flemington, Hunterdon County, NJ 08822

#### PROPERTY PREVIEWS 12 TO 2 PM:

THURSDAY, JANUARY 24<sup>TH</sup>
THURSDAY, JANUARY 31<sup>ST</sup>

- Wonderful visibility on this main thoroughfare into downtown Flemington
- .56\*/- Acres Large Borough Lot Plenty of parking
- TR Zone with Office use variance
- Partially Renovated-Finish the project and move right in!
- Public water, sewer & gas
- Walk to the Hunterdon Courthouse, Shops & Businesses
- Directly off Route 31 and convenient access from Routes 12 & 202