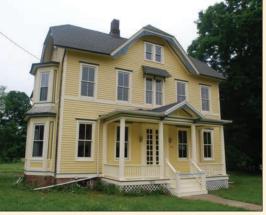

### PROFESSIONAL OFFICE BUILDING ON MAIN STREET

PROPERTY ADDRESS:

54 East Main Street, Flemington, Hunterdon County, NJ 08822

#### PROPERTY PREVIEWS 12 TO 2 PM:

THURSDAY, JANUARY 24<sup>TH</sup>
THURSDAY, JANUARY 31<sup>ST</sup>

- Wonderful visibility on this main thoroughfare into downtown Flemington
- .56\*/- Acres Large Borough Lot Plenty of parking
- TR Zone with Office use variance
- Partially Renovated-Finish the project and move right in!
- Public water, sewer & gas
- Walk to the Hunterdon Courthouse, Shops & Businesses
- Directly off Route 31 and convenient access from Routes 12 & 202