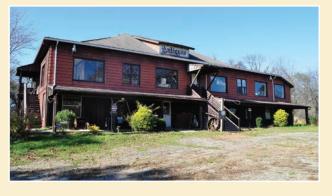

#### HIGH VISIBILITY ON ROUTE 31

- Numerous possibilities for retail, medical, office complex, professional, etc.
- Grow your business at this highly visible Route 31 location!
- High Traffic location with an average of 35,140 vehicles per day passing this property
- 9,000<sup>+/-</sup> sf Retail building with 2 apartments
- 2.9<sup>+/-</sup> Acre Lot Commercial Zoning (C-1)
- Ample space for commercial vehicles in the detached oversized garage with two 14 ft doors
- Convenient to downtown Clinton, Routes 31, 22, and I-78