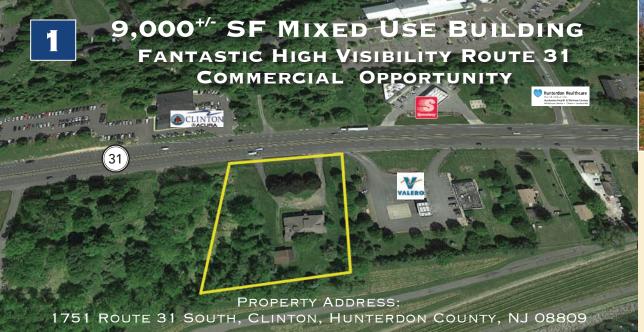

#### HIGH VISIBILITY ON ROUTE 31

- Numerous possibilities for retail, medical, office complex, professional, etc.
- Grow your business at this highly visible Route 31 location!
- High Traffic location with an average of 35,140 vehicles per day passing this property
- 9,000<sup>+/-</sup> sf Retail building with 2 apartments
- 2.9<sup>+/-</sup> Acre Lot Commercial Zoning (C-1)
- Ample space for commercial vehicles in the detached oversized garage with two 14 ft doors
- Convenient to downtown Clinton, Routes 31, 22, and I-78