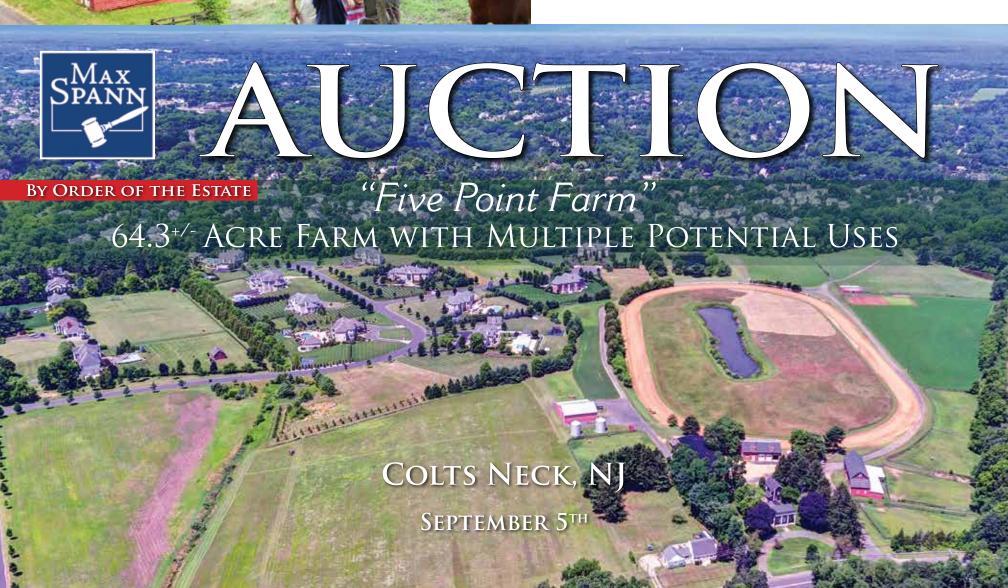

## AUCTION

"Five Point Farm"
64.3+/- ACRE FARM WITH MULTIPLE POTENTIAL USES

In cooperation with Orrico Realty

888-299-1438 | maxspann.com

**Bid On Site or On-Line!**Get the Max Spann Smartphone App or go on-line

## TRULY A RARE FIND IN MONMOUTH COUNTY! BY ORDER OF THE ESTATE Second Access Point on Cull-de-Sac OPEN PASTURES & FARMLAND, TWO HOUSES, HALF-MILE RACETRACK, BARNS FOR HORSES OR LIVESTOCK PLUS IRRIGATION PONDS

## 64.3\*/- ACRE FARM WITH MULTIPLE POTENTIAL USES

- Renovate the existing primary house and utilize the second as a guest house or workers house.
- Two barns with horse or livestock stalls and accessory building with three large bays for your storage needs.
- · Half-mile racetrack for exercising horses.
- Four ample sized ponds for fishing or irrigation with pump and DEP approvals in place.
- Close proximity to Freehold raceway and convenient to Monmouth Park and the Meadowlands.