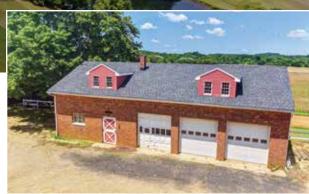

Renovate or Build a New Estate Home-Your Choice!

Bring Your Horses!

Three Bay Garage and Workshop for Vintage Cars or Farm Equipment

## 64.3\*/- ACRE FARM WITH MULTIPLE POTENTIAL USES

- Renovate the existing primary house and utilize the second as a guest house or workers house.
- Two barns with horse or livestock stalls and accessory building with three large bays for your storage needs.
- · Half-mile racetrack for exercising horses.
- Four ample sized ponds for fishing or irrigation with pump and DEP approvals in place.
- Close proximity to Freehold raceway and convenient to Monmouth Park and the Meadowlands.