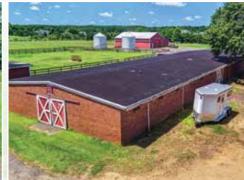

## 64.3\*/- ACRE FARM WITH MULTIPLE POTENTIAL USES

- Renovate the existing primary house and utilize the second as a guest house or workers house.
- Two barns with horse or livestock stalls and accessory building with three large bays for your storage needs.
- · Half-mile racetrack for exercising horses.
- Four ample sized ponds for fishing or irrigation with pump and DEP approvals in place.
- Close proximity to Freehold raceway and convenient to Monmouth Park and the Meadowlands.