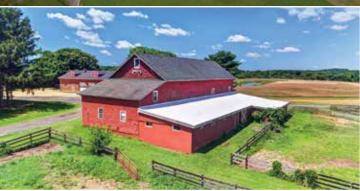

## 64.3\*/- ACRE FARM WITH MULTIPLE POTENTIAL USES

- Renovate the existing primary house and utilize the second as a guest house or workers house.
- Two barns with horse or livestock stalls and accessory building with three large bays for your storage needs.
- · Half-mile racetrack for exercising horses.
- Four ample sized ponds for fishing or irrigation with pump and DEP approvals in place.
- Close proximity to Freehold raceway and convenient to Monmouth Park and the Meadowlands.