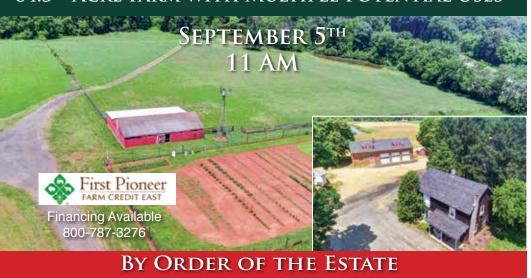

## AUCTION

"Five Point Farm"
64.3+/- ACRE FARM WITH MULTIPLE POTENTIAL USES

In cooperation with Orrico Realty

888-299-1438 | maxspann.com

**Bid On Site or On-Line!**Get the Max Spann Smartphone App or go on-line

## TRULY A RARE FIND IN MONMOUTH COUNTY! BY ORDER OF THE ESTATE Second Access Point on Cull-de-Sac OPEN PASTURES & FARMLAND, TWO HOUSES, HALF-MILE RACETRACK, BARNS FOR HORSES OR LIVESTOCK PLUS IRRIGATION PONDS