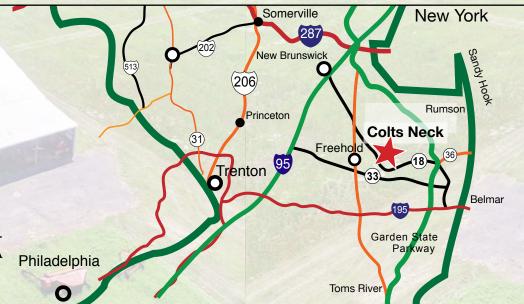

Property Previews 12-2 pm: Tuesday, August 13<sup>th</sup> & Saturday, August 24<sup>th</sup>

888-299-1438
MAXSPANN.COM
SERVING THE NATION

OFFICES: NEW YORK - NEW JERSEY - FLORIDA

Property Address: 136 Five Points Rd, Colts Neck, Monmouth County, NJ 07722