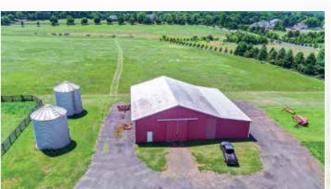

## 64.3\*/- ACRE FARM WITH MULTIPLE POTENTIAL USES

- Renovate the existing primary house and utilize the second as a guest house or workers house.
- Two barns with horse or livestock stalls and accessory building with three large bays for your storage needs.
- · Half-mile racetrack for exercising horses.
- Four ample sized ponds for fishing or irrigation with pump and DEP approvals in place.
- Close proximity to Freehold raceway and convenient to Monmouth Park and the Meadowlands.