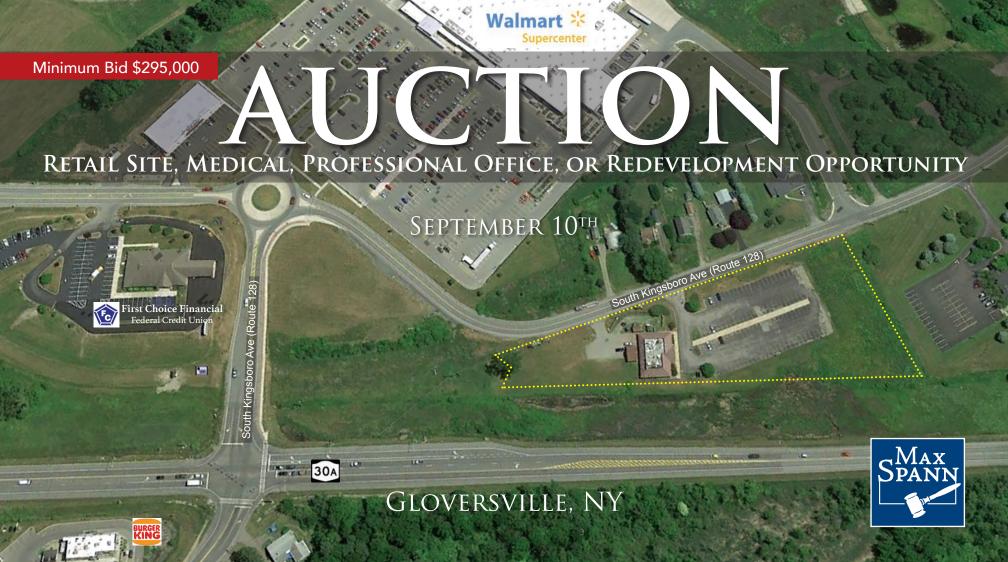

## AUCTION

SEPTEMBER 10, 2019 AT 1 PM

PREVIEW BETWEEN 12-2PM: SAT. AUGUST 17<sup>TH</sup> & THU. AUGUST 29<sup>TH</sup>

Minimum Bid \$295,000

Capital Region

NUMEROUS POSSIBILITIES-RETAIL SITE, MEDICAL, OR PROFESSIONAL OFFICE OPPORTUNITY

342 South Kingsboro Avenue (Route 128) GLOVERSVILLE, COUNTY OF **FULTON. NY 12078** 

PROPERTY ADDRESS: • Excellent Location across from the new Walmart Supercenter.

- 4,569+/- sf Retail Building on 3.5+/acres with 120+/- parking spaces.
- Former restaurant can be up and running quickly.
- Grow Your Business in this Commercial/Manufacturing district.
- Investor Opportunity! Add to your real estate portfolio.