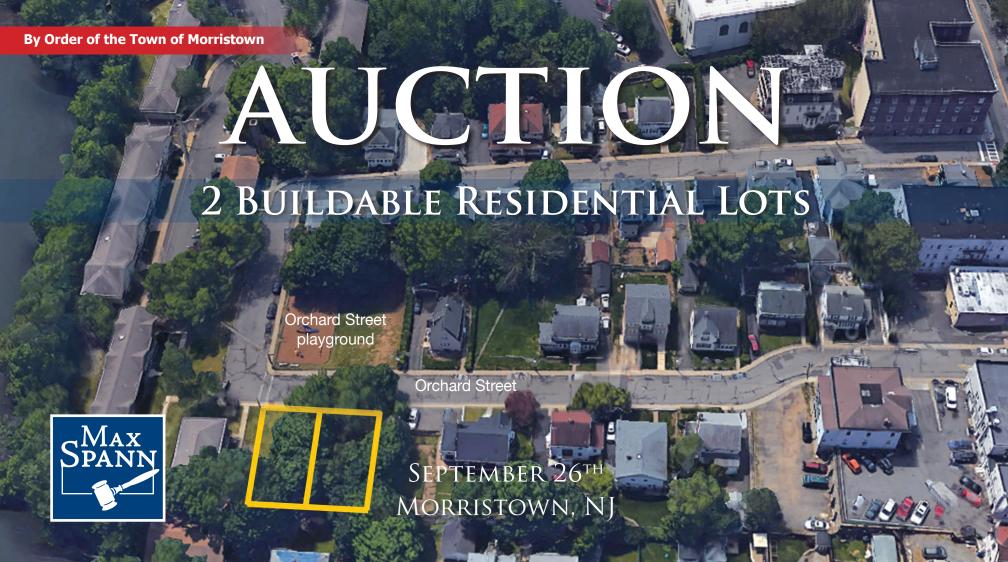

## AUCTION

By Order of the Town of Morristown

## Two Buildable Residential Lots Ordered for Immediate Sale

- Excellent opportunity for local builders and developers.
- Across from the Orchard Street playground.
- · Walking distance to downtown Morristown.
- Morristown has it all! Casual and formal restaurants, MAYO Performing Arts Center, entertainment, and shopping at the mall or stroll by the specialty shops on South Street and around the Morristown Green.

|                   | 0.000            |
|-------------------|------------------|
| Street Address    | Size (+/- sq ft) |
| 20 Orchard Street | 4,250            |
| 22 Orchard Street | 4,200            |