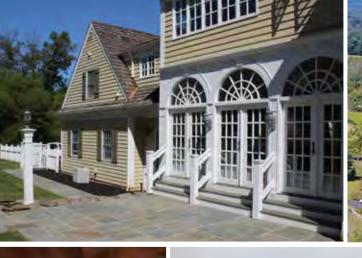

## AUCTION

ARCHITECTURAL GEM NESTLED IN THE ROLLING HILLS OF HUNTERDON COUNTY

NOVEMBER 5<sup>th</sup>
FRANKLIN TOWNSHIP, NJ

- Whether seeking a full-time residence or a weekend retreat, this 5 bedroom Bucks County styled Manor Home, located in Sunnyside, Franklin Twp, Hunterdon County's loveliest equestrian area, is sure to impress. Situated atop 5.3 rolling acres with exquisite vistas, this distinctive and architectural award-winning home offers superb craftsmanship with attention to detail. Spectacular millwork, French doors, wide floor boards, tray and vaulted ceilings abound.
- Here, over-sized rooms include a Country Kitchen with Breakfast room, Family room with fireplace, Wet Bar, Formal Dining room, Library with fireplace, Living room with fireplace, Sun room, and a spacious Master Suite with fireplace, sitting and dressing areas. Accessible by separate staircase is a Private Suite, with bath and kitchen for staff or family. Outside, bluestone porches, patios, and a picturesque Garden House complete the scene for idyllic country living and entertaining.