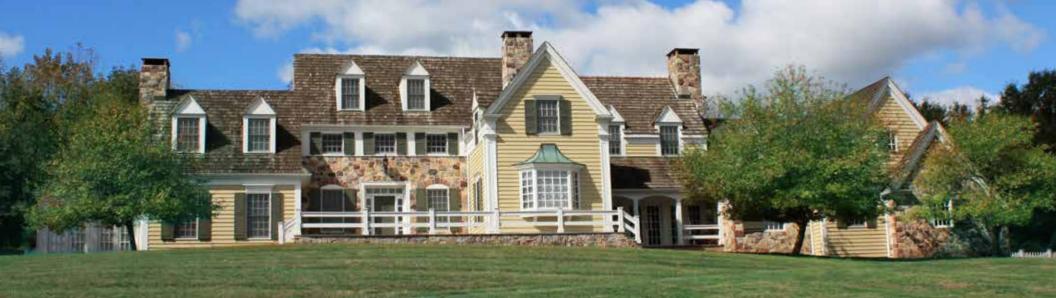

## AUCTION

ARCHITECTURAL GEM NESTLED IN THE ROLLING HILLS OF HUNTERDON COUNTY

NOVEMBER 5<sup>th</sup>
FRANKLIN TOWNSHIP, NJ

- Whether seeking a full-time residence or a weekend retreat, this 5 bedroom Bucks County styled Manor Home, located in Sunnyside, Franklin Twp, Hunterdon County's loveliest equestrian area, is sure to impress. Situated atop 5.3 rolling acres with exquisite vistas, this distinctive and architectural award-winning home offers superb craftsmanship with attention to detail. Spectacular millwork, French doors, wide floor boards, tray and vaulted ceilings abound.
- Here, over-sized rooms include a Country Kitchen with Breakfast room, Family room with fireplace, Wet Bar, Formal Dining room, Library with fireplace, Living room with fireplace, Sun room, and a spacious Master Suite with fireplace, sitting and dressing areas. Accessible by separate staircase is a Private Suite, with bath and kitchen for staff or family. Outside, bluestone porches, patios, and a picturesque Garden House complete the scene for idyllic country living and entertaining.