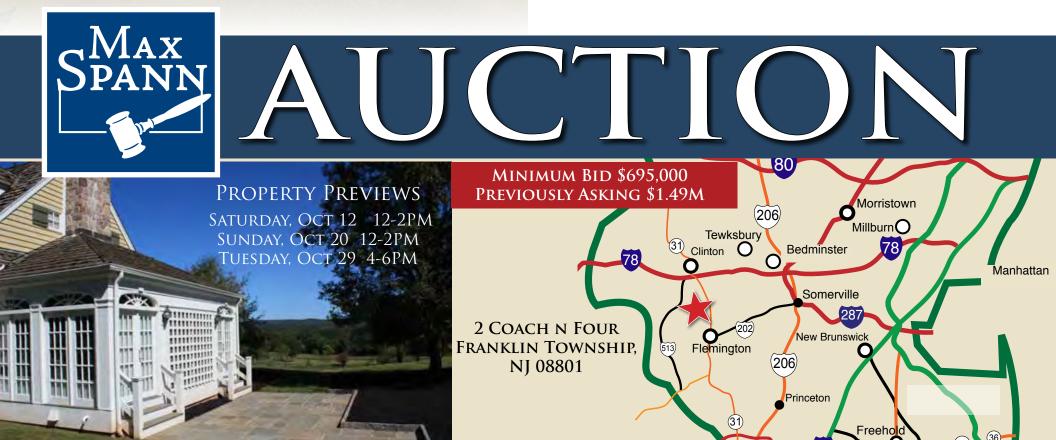

## AUCTION

ARCHITECTURAL GEM NESTLED IN THE ROLLING HILLS OF HUNTERDON COUNTY

NOVEMBER 5<sup>th</sup>
FRANKLIN TOWNSHIP, NJ

- Whether seeking a full-time residence or a weekend retreat, this 5 bedroom Bucks County styled Manor Home, located in Sunnyside, Franklin Twp, Hunterdon County's loveliest equestrian area, is sure to impress. Situated atop 5.3 rolling acres with exquisite vistas, this distinctive and architectural award-winning home offers superb craftsmanship with attention to detail. Spectacular millwork, French doors, wide floor boards, tray and vaulted ceilings abound.
- Here, over-sized rooms include a Country Kitchen with Breakfast room, Family room with fireplace, Wet Bar, Formal Dining room, Library with fireplace, Living room with fireplace, Sun room, and a spacious Master Suite with fireplace, sitting and dressing areas. Accessible by separate staircase is a Private Suite, with bath and kitchen for staff or family. Outside, bluestone porches, patios, and a picturesque Garden House complete the scene for idyllic country living and entertaining.

888-299-1438 MAXSPANN.COM

SERVING THE NATION

OFFICES: NEW YORK - NEW JERSEY - FLORIDA

specialty shops, or evening strolls down Main Street.

888-299-1438 | maxspann.com