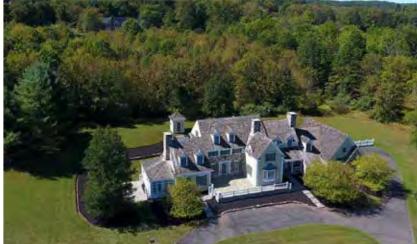

## AUCTION

ARCHITECTURAL GEM NESTLED IN THE ROLLING HILLS OF HUNTERDON COUNTY

NOVEMBER 5<sup>th</sup>
FRANKLIN TOWNSHIP, NJ

- Whether seeking a full-time residence or a weekend retreat, this 5 bedroom Bucks County styled Manor Home, located in Sunnyside, Franklin Twp, Hunterdon County's loveliest equestrian area, is sure to impress. Situated atop 5.3 rolling acres with exquisite vistas, this distinctive and architectural award-winning home offers superb craftsmanship with attention to detail. Spectacular millwork, French doors, wide floor boards, tray and vaulted ceilings abound.
- Here, over-sized rooms include a Country Kitchen with Breakfast room, Family room with fireplace, Wet Bar, Formal Dining room, Library with fireplace, Living room with fireplace, Sun room, and a spacious Master Suite with fireplace, sitting and dressing areas. Accessible by separate staircase is a Private Suite, with bath and kitchen for staff or family. Outside, bluestone porches, patios, and a picturesque Garden House complete the scene for idyllic country living and entertaining.