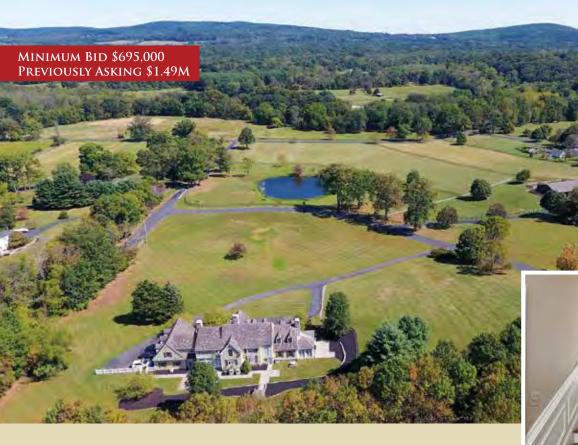

## AUCTION

ARCHITECTURAL GEM NESTLED IN THE ROLLING HILLS OF HUNTERDON COUNTY

NOVEMBER 5<sup>th</sup>
FRANKLIN TOWNSHIP, NJ

- Whether seeking a full-time residence or a weekend retreat, this 5 bedroom Bucks County styled Manor Home, located in Sunnyside, Franklin Twp, Hunterdon County's loveliest equestrian area, is sure to impress. Situated atop 5.3 rolling acres with exquisite vistas, this distinctive and architectural award-winning home offers superb craftsmanship with attention to detail. Spectacular millwork, French doors, wide floor boards, tray and vaulted ceilings abound.
- Here, over-sized rooms include a Country Kitchen with Breakfast room, Family room with fireplace, Wet Bar, Formal Dining room, Library with fireplace, Living room with fireplace, Sun room, and a spacious Master Suite with fireplace, sitting and dressing areas. Accessible by separate staircase is a Private Suite, with bath and kitchen for staff or family. Outside, bluestone porches, patios, and a picturesque Garden House complete the scene for idyllic country living and entertaining.