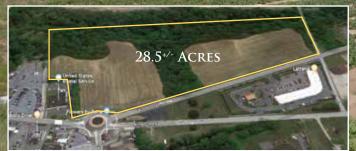

## 28.5<sup>+/-</sup> ACRES FARM WITH DEVELOPMENT RIGHTS INTACT

- 28.5<sup>+/-</sup> Acres development parcel located at the intersection of Kings Kighway and Center Square Road.
- The farm is located off Exit 11 of I-295 providing quick access to Center City, Philadelphia.