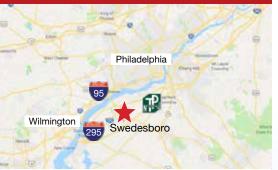

### **PROPERTY LOCATION:**

WOODSTOWN ROAD & CENTER SQUARE ROAD SWEDESBORO, GLOUCESTER COUNTY, NJ 08085

## 28.5<sup>+/-</sup> ACRES FARM WITH DEVELOPMENT RIGHTS INTACT

- 28.5<sup>+/-</sup> Acres development parcel located at the intersection of Kings Kighway and Center Square Road.
- The farm is located off Exit 11 of I-295 providing quick access to Center City, Philadelphia.