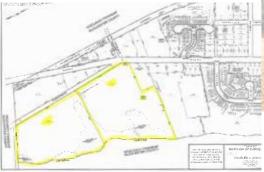

## 28.5<sup>+/-</sup> ACRES FARM WITH DEVELOPMENT RIGHTS INTACT

- 28.5<sup>+/-</sup> Acres development parcel located at the intersection of Kings Kighway and Center Square Road.
- The farm is located off Exit 11 of I-295 providing quick access to Center City, Philadelphia.