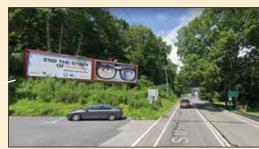

### 15.17\* ACRES DEVELOPMENT PARCEL WITH ONE DOUBLE BILLBOARD

DOUBLE BILLBOARD

- 15.17<sup>+/-</sup> Acre parcel situated in Townships of Phillipsburg and Pohatcong.
- Income producer! One double billboard on the property located on Route 122.
- Excellent location for a residential development.
- B-5 Business Zone allows for numerous commercial uses.
- Take advantage of the tax benefits as the property is situated in a NJ Urban Enterprise Zone (UEZ).
- High Visibility location on one of the main arteries of Phillipsburg.
- Convenient to Routes 22, 57 and I-78.