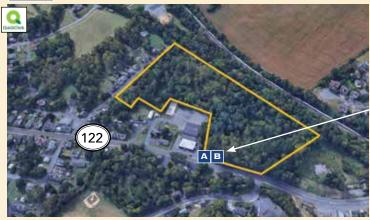

# 2 Investment Opportunities Off Route 78

REAL ESTATE PORTFOLIO OF THREE MIXED USE BUILDINGS PROMINENT INTERSECTION

OLDWICK (TEWKSBURY TWP), Hunterdon County, NJ 15.17<sup>+/-</sup> Acres Development Parcel with One Double Billboard

#### • Portfolio Auction of Three Buildings on a High Traffic Location.

- First floor commercial space with upstairs rental units in two buildings.
- Additional commercial rental opportunity in the historic stone building.
- Income Producer.
- Oldwick is renowned for its country charm, strong equestrian heritage, and high net worth population.

### 15.17\* ACRES DEVELOPMENT PARCEL WITH ONE DOUBLE BILLBOARD

DOUBLE BILLBOARD

- 15.17<sup>+/-</sup> Acre parcel situated in Townships of Phillipsburg and Pohatcong.
- Income producer! One double billboard on the property located on Route 122.
- Excellent location for a residential development.
- B-5 Business Zone allows for numerous commercial uses.
- Take advantage of the tax benefits as the property is situated in a NJ Urban Enterprise Zone (UEZ).
- High Visibility location on one of the main arteries of Phillipsburg.
- Convenient to Routes 22, 57 and I-78.