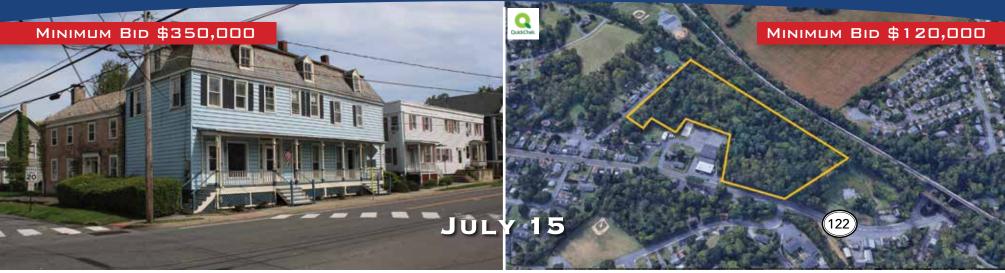

# 2 Investment Opportunities Off Route 78

REAL ESTATE PORTFOLIO OF THREE MIXED USE BUILDINGS PROMINENT INTERSECTION

OLDWICK (TEWKSBURY TWP), Hunterdon County, NJ 15.17<sup>+/-</sup> Acres Development Parcel with One Double Billboard

#### • Portfolio Auction of Three Buildings on a High Traffic Location.

- First floor commercial space with upstairs rental units in two buildings.
- Additional commercial rental opportunity in the historic stone building.
- Income Producer.
- Oldwick is renowned for its country charm, strong equestrian heritage, and high net worth population.