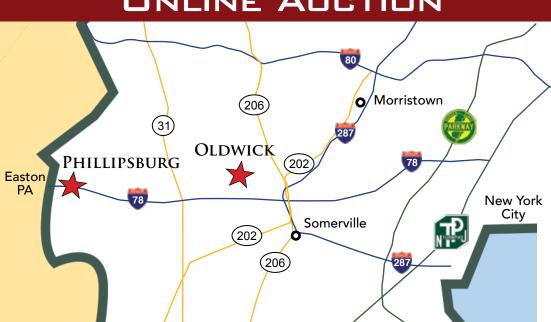

# AUCTIONS

2 Investment Opportunities Off Route 78

MINIMUM BID \$120,000

122

REAL ESTATE PORTFOLIO OF THREE MIXED USE BUILDINGS PROMINENT INTERSECTION

15.17<sup>+/-</sup> ACRES DEVELOPMENT PARCEL WITH ONE BILLBOARD

OLDWICK (TEWKSBURY TWP),
HUNTERDON COUNTY, NJ

PHILLIPSBURG & POHATCONG, WARREN COUNTY, NJ