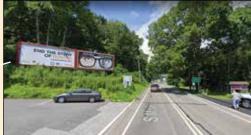

### 15.17\* ACRES DEVELOPMENT PARCEL WITH ONE BILLBOARD

- 15.17<sup>+/-</sup> Acre parcel situated in Townships of Phillipsburg and Pohatcong.
- Income producer! One billboard on the property located on Route 122.
- Excellent location for a residential development.
- B-5 Business Zone allows for numerous commercial uses.
- Take advantage of the tax benefits as the property is situated in a NJ Urban Enterprise Zone (UEZ).
- High Visibility location on one of the main arteries of Phillipsburg.
- Convenient to Routes 22, 57 and I-78.

#### **ONLINE AUCTION**

PROPERTY ADDRESS: [GPS: USE 1220] S MAIN ST (ROUTE 122), PHILLIPSBURG,

WARREN COUNTY, NJ 08865

**PROPERTY PREVIEWS:** 

BIDDING CONCLUDES WEDNESDAY, JULY 15, 2020 AT 1 PM