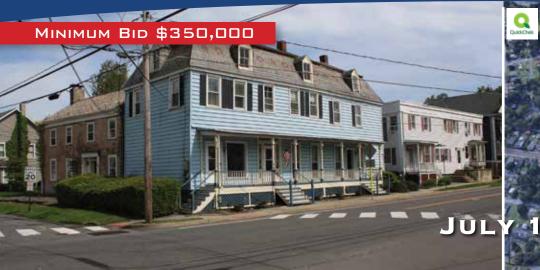

# MINIMUM BID \$350,000 THREE BUILDINGS MIXED USE PORTFOLIO AT THE OLDWICK PROMINENT INTERSECTION 48 OLD TURNPIKE RD, OLDWICK (TEWKSBURY TWP), HUNTERDON COUNTY, NJ 08858

Historic Stone Building

Two Mixed-Use Buildings

- Portfolio Auction of Three Buildings on a High Traffic Location.
- First floor commercial space with upstairs rental units in two buildings.
- Additional commercial rental opportunity in the historic stone building.
- Income Producer.
- Oldwick is renowned for its country charm, strong equestrian heritage, and high net worth population.