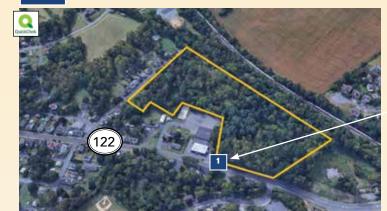

### 15.17\* ACRES DEVELOPMENT PARCEL WITH ONE BILLBOARD

- 15.17<sup>+/-</sup> Acre parcel situated in Townships of Phillipsburg and Pohatcong.
- Income producer! One billboard on the property located on Route 122.
- Excellent location for a residential development.
- B-5 Business Zone allows for numerous commercial uses.
- Take advantage of the tax benefits as the property is situated in a NJ Urban Enterprise Zone (UEZ).
- High Visibility location on one of the main arteries of Phillipsburg.
- Convenient to Routes 22, 57 and I-78.

#### **ONLINE AUCTION**

PROPERTY ADDRESS: [GPS: USE 1220] S MAIN ST (ROUTE 122), PHILLIPSBURG,

WARREN COUNTY, NJ 08865

**PROPERTY PREVIEWS:** 

BIDDING CONCLUDES WEDNESDAY, JULY 15, 2020 AT 1 PM