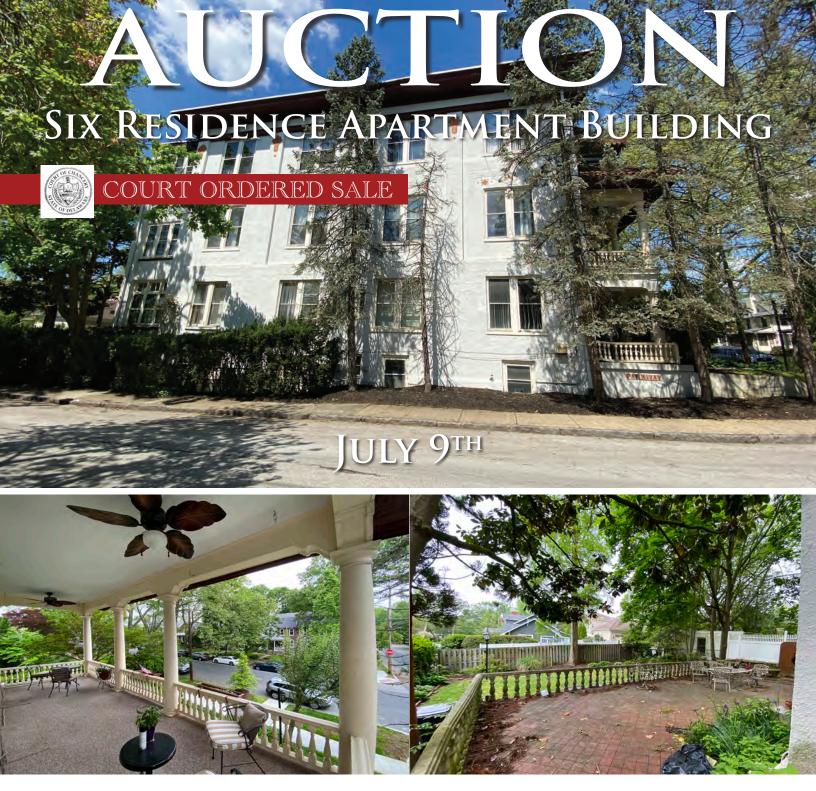

# WILMINGTON DE

Jason C. Powell, Esquire Trustee

COURT ORDERED SALE

## SIX RESIDENCE APARTMENT BUILDING WILMINGTON, DE (HIGHLANDS SECTION)

- Six- 1,2 & 3 Bedroom Apartments 7,900+/- Sq. Ft.
- Ready to Renovate and Rent Income Producer
- Eleven Foot Ceilings
- Front and Rear Balconies and Porches
- Private Yard with Patio and Lawn
- In the Highlands Section of Wilmington Close to Rockford Park and Brandywine Creek
- Minutes from Rt. 95 and Downtown Wilmington

## 888-299-1438 MAXSPANN.COM Serving The Nation

OFFICES: NEW YORK - NEW JERSEY - FLORIDA In Cooperation with Alliance Realty & Associates **Online Auction:** Bidding Concludes Thursday, July 9<sup>th</sup>, 2020 at 11 am

#### **Property Previews:**

Previews June 19<sup>th</sup>, 27<sup>th</sup> & 29<sup>th</sup> by appointment only Call 888-299-1438 or email auctions@maxspann.com to schedule your appointment

### **Property Location:**

2300 W. Seventeenth Street, Wilmington DE 19807