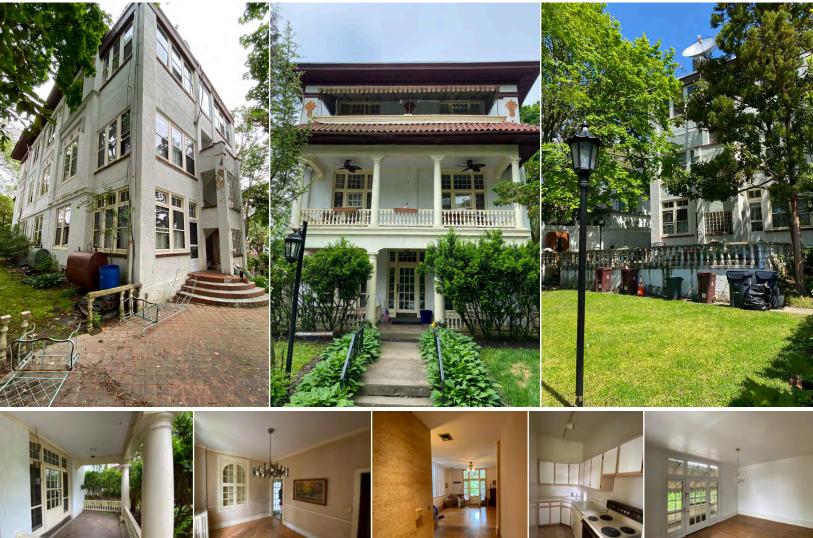

## SIX RESIDENCE APARTMENT BUILDING WILMINGTON, DE (HIGHLANDS SECTION)

- Six- 1,2 & 3 Bedroom Apartments 7,900+/- Sq. Ft.
- Ready to Renovate and Rent Income Producer
- Eleven Foot Ceilings
- Front and Rear Balconies and Porches
- Private Yard with Patio and Lawn
- In the Highlands Section of Wilmington Close to Rockford Park and Brandywine Creek
- Minutes from Rt. 95 and Downtown Wilmington