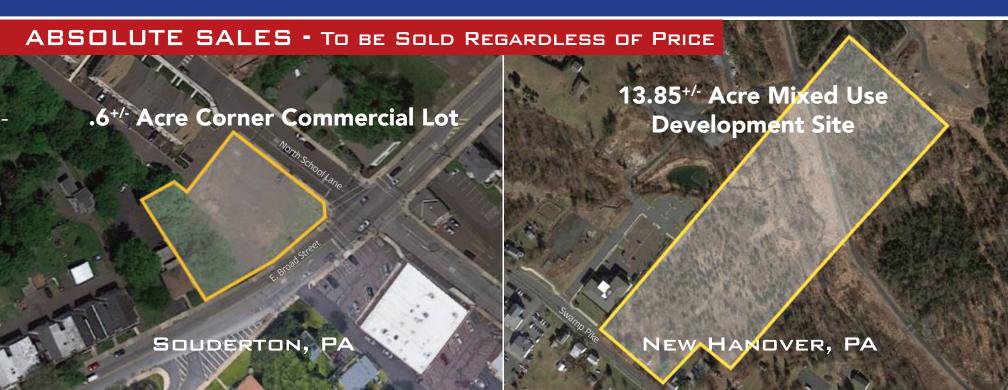

### Souderton, PA Corner of N. School Lane and E Broad Street

- .6<sup>+/-</sup> Acre Corner Commercial Lot
- High Profile Signalized Intersection
- Mixed Use Redevelopment Zoning
- Public Water & Sewer on-site

#### New Hanover, PA 1847 Swamp Pike, New Hanover, PA

- 13.85<sup>+/-</sup> Acre Mixed Use Development Site
- Townhomes plus a Commercial Building
- EDUs Included
- Public Water & Sewer on-site

SPANN

Max Spann Real Estate & Auction Co. P. O. Box 4992 Clinton, New Jersey 08809 auctions@maxspann.com A licensed PA Real Estate Broker Robert L. Dann Auctioneer #AU005609