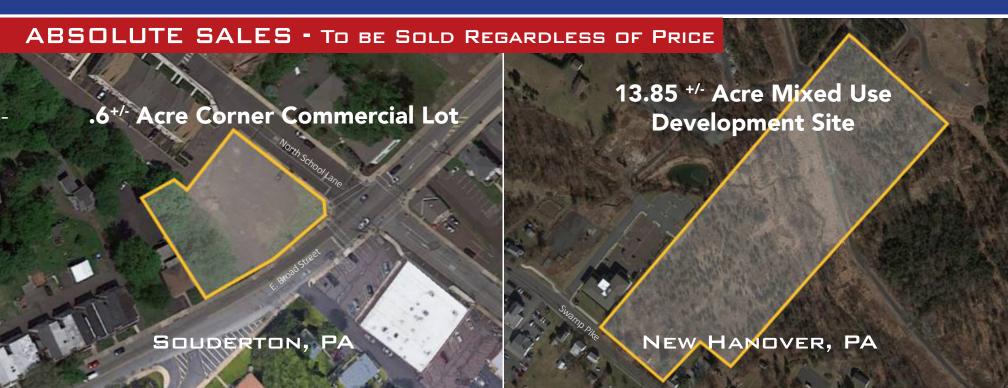

### Souderton, PA Corner of N. School Lane and E Broad Street

- .6+/- Acre Corner Commercial Lot
- High Profile Signalized Intersection
- Mixed Use Redevelopment Zoning
- Public Water & Sewer on-site

#### New Hanover, PA 1847 Swamp Pike, New Hanover, PA

- 13.85 +/- Acre Mixed Use Development Site
- Townhomes plus a Commercial Building
- EDUs Included
- Public Water & Sewer on-site

SPANN

Max Spann Real Estate & Auction Co. P. O. Box 4992 Clinton, New Jersey 08809 auctions@maxspann.com A licensed PA Real Estate Broker Robert L. Dann Auctioneer #AU005609