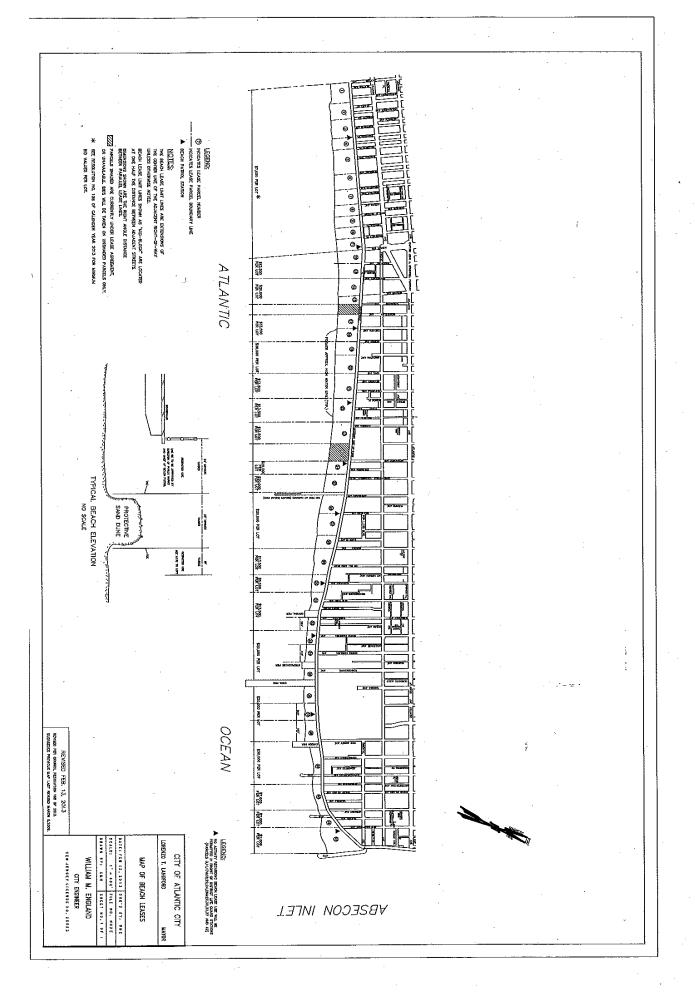

## NOTICE FOR PUBLIC AUCTION

By virtue of **Resolution No. 285 of 2020** adopted by the Council of the City of Atlantic City on **June 4, 2020** and in accordance with N.J.S.A. 40A:12-14, the City will offer for lease the areas listed below and shown on the attached map prepared by the City Engineer:

2020-2022 SUMMER SEASONS BEACH LEASE

| LOT | STREET                            | Min Bid for 2<br>Year Lease | Yearly Lease<br>Amount |
|-----|-----------------------------------|-----------------------------|------------------------|
| 1   | Jackson to mid Montgomery         | \$3,450.00                  | \$1,725.00             |
| 2   | Mid Montgomery to Berkley         | \$3,450.00                  | \$1,725.00             |
| 3   | Berkley to Bartram                | \$3,450.00                  | \$1,725.00             |
| 4   | Bartram to Delancy                | \$3,450.00                  | \$1,725.00             |
| 5   | Delancy to Richmond               | \$3,450.00                  | \$1,725.00             |
| 6   | Richmond to Annapolis             | \$3,450.00                  | \$1,725.00             |
| 7   | Annapolis to Dover                | \$3,450.00                  | \$1,725.00             |
| 8   | Dover to Seedorf                  | \$3,450.00                  | \$1,725.00             |
| 9   | Seedorf to Lincoln                | \$3,450.00                  | \$1,725.00             |
| 10  | Lincoln to Roosevelt              | \$3,450.00                  | \$1,725.00             |
| 11  | Roosevelt to Albany               | \$6,682.00                  | \$3,441.00             |
| 12  | Albany to Hartford                | \$6,682.00                  | \$3,441.00             |
| 13  | Hartford to Providence            | \$6,682.00                  | \$3,441.00             |
| 15  | Boston to Sovereign               | \$8,910.00                  | \$4,455.00             |
| 16  | Sovereign to Montpelier           | \$8,910.00                  | \$4,455.00             |
| 22  | Albion to mid-Bellevue*           | \$8,910.00                  | \$4,455.00             |
| 23  | mid Bellevue to Georgia*          | \$6,684.00                  | \$3,442.00             |
| 24  | Mississippi to mid-Columbia       | \$13,200.00                 | \$6,600.00             |
| 25  | mid Columbia/Columbus to-PIER     | \$13,200.00                 | \$6,600.00             |
| 29  | Indiana to Mt Vernon              | \$8,910.00                  | \$4,455.00             |
| 30  | Mt Vernon to Westminster          | \$5,610.00                  | \$2,805.00             |
| 31  | Westminster to (St J)Central Pier | \$8,910.00                  | \$4,455.00             |
| 32  | Central Pier (TN)-mid Ocean       | \$8,910.00                  | \$4,455.00             |
| 41  | Vermont to New Hampshire          | \$3,450.00                  | \$1,725.00             |
| 42  | New Hampshire to Jetty(Maine)     | \$3,450.00                  | \$1,725.00             |